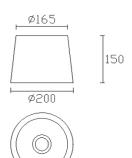

#### PAN-157-14

Structure material: Steel
Structure finish: White

**Diffuser material:** Fabric shade

Diffuser finish: White

IP20