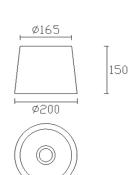

#### **PAN-157-BY**

Structure material: Steel
Structure finish: White

Diffuser material: Fabric shade
Diffuser finish: Sandblasted

IP20

150

PAN-158-J6

Structure material: Steel
Structure finish: White

**Diffuser material:** Fabric shade **Diffuser finish:** Brown