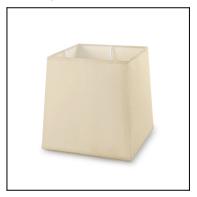

#### PAN-187-20

Structure material: Steel
Structure finish: White

Diffuser material: Fabric shade
Diffuser finish: Beige

IP20

#### PAN-188-20

Structure material: Steel Structure finish: White

Diffuser material: Fabric shade Diffuser finish:

Beige

IP20