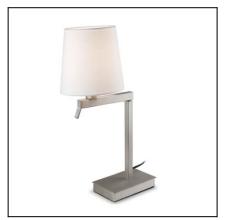

#### **TECHNICAL CHARACTERISTICS**

| Туре:                                 | Table lamp         |
|---------------------------------------|--------------------|
| Adjustable 350° on the vertical axis. |                    |
| IP Protection degrees:                | IP20               |
| Lampholder:                           | 1 x E27<br>1 x E27 |
| Power (W):                            | E27 60w<br>E27 18w |
| Total power consumption (W):          | 60                 |
| Voltage / Frequency:                  | 220-240V/50-60Hz   |
| Warranty (Years):                     | 2                  |
| Units per box:                        | 4                  |
| Net Weight (Kg):                      | 2.49               |
| EAN:                                  | 8435111086711,00   |
|                                       |                    |