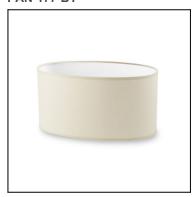

#### **PAN-177-BY**

Structure material: Steel

Diffuser material:Fabric shadeDiffuser finish:Sandblasted