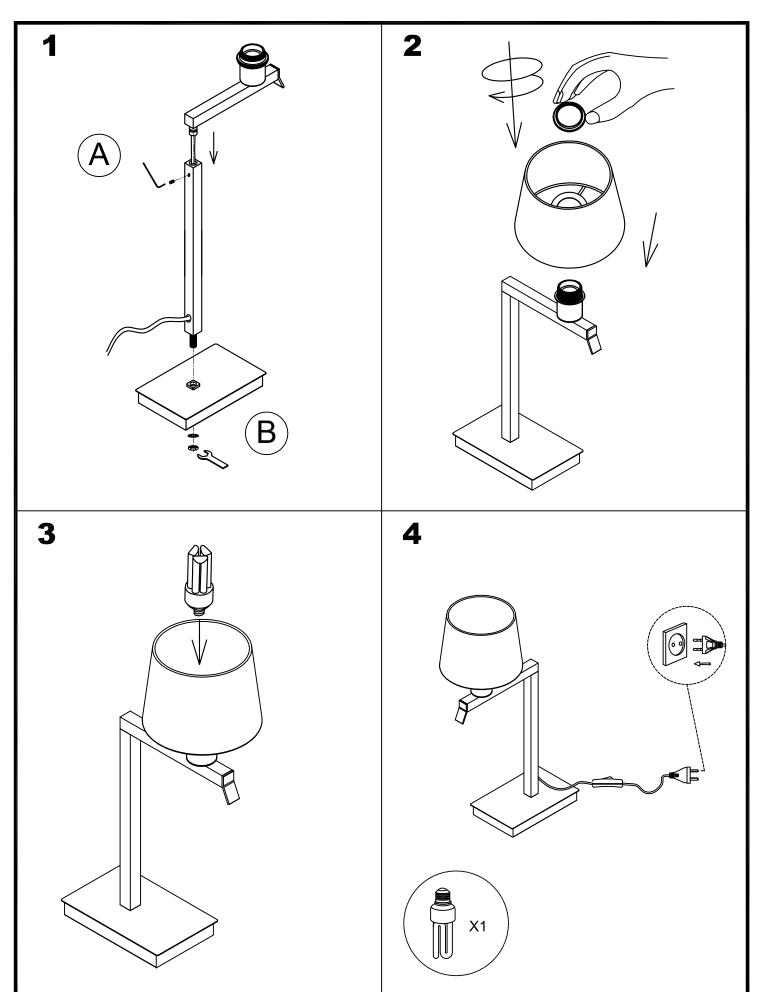

#### **TECHNICAL CHARACTERISTICS**

| Туре:                                 | Table lamp         |
|---------------------------------------|--------------------|
| Adjustable 350° on the vertical axis. |                    |
| IP Protection degrees:                | IP20               |
| Lampholder:                           | 1 x E27<br>1 x E27 |
| Power (W):                            | E27 60w<br>E27 18w |
| Total power consumption (W):          | 60                 |
| Voltage / Frequency:                  | 220-240V/50-60Hz   |
| Warranty (Years):                     | 2                  |
| Units per box:                        | 4                  |
| Net Weight (Kg):                      | 2.49               |
| EAN:                                  | 8435111086711,00   |
|                                       |                    |