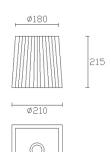

PAN-179-14

Structure material: Steel Structure finish: White

Diffuser material: Fabric shade Diffuser finish: White

Ø150 185 Ø180

IP20