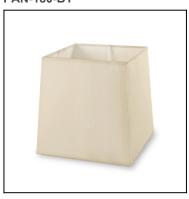

#### PAN-180-14

Structure material: Steel
Structure finish: White

Diffuser material: Fabric shade

Diffuser finish: White

IP20

#### **PAN-180-BY**

Structure material: Steel
Structure finish: White

Diffuser material: Fabric shade
Diffuser finish: Sandblasted

IP20