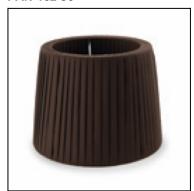

#### **PAN-157-BY**

Structure material: Steel
Structure finish: White

Diffuser material: Fabric shade
Diffuser finish: Sandblasted

IP20

150

PAN-158-J6

Structure material: Steel
Structure finish: White

**Diffuser material:** Fabric shade **Diffuser finish:** Brown