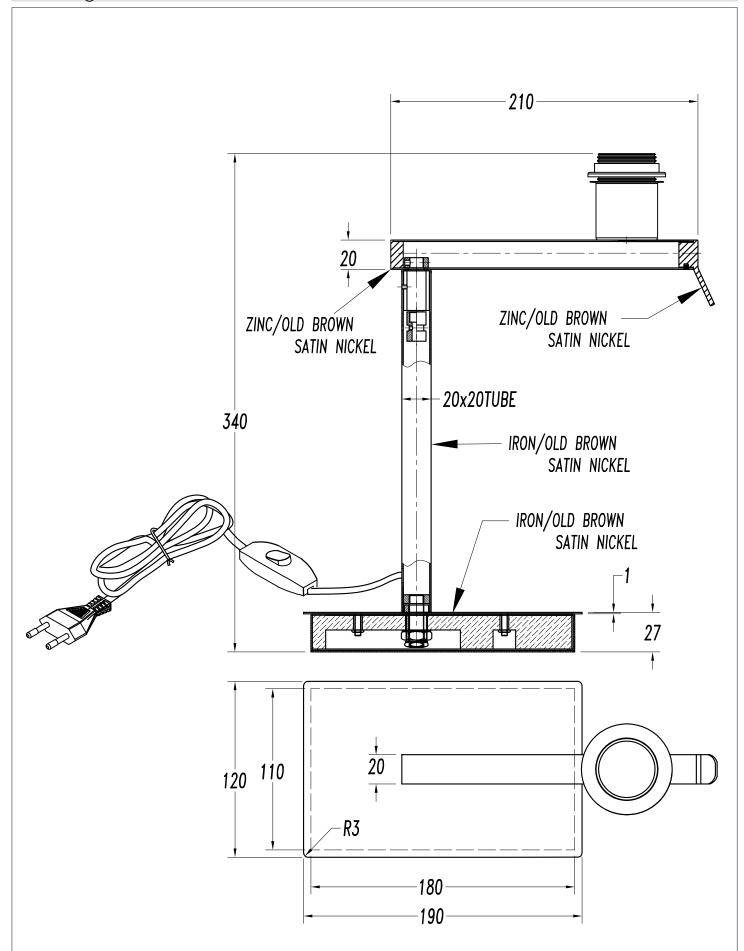

#### **TECHNICAL CHARACTERISTICS**

| Туре:                                 | Table lamp         |
|---------------------------------------|--------------------|
| Adjustable 350° on the vertical axis. |                    |
| IP Protection degrees:                | IP20               |
| Lampholder:                           | 1 x E27<br>1 x E27 |
| Power (W):                            | E27 60w<br>E27 18w |
| Total power consumption (W):          | 60                 |
| Voltage / Frequency:                  | 220-240V/50-60Hz   |
| Warranty (Years):                     | 2                  |
| Units per box:                        | 4                  |
| Net Weight (Kg):                      | 2.49               |
| EAN:                                  | 8435111086711,00   |
|                                       |                    |

#### **MATERIALS / FINISHES**

Structure material: Steel Structure finish: Old brown