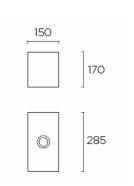

#### PAN-176-14

Structure material: Steel

Diffuser material: Fabric shade Diffuser finish: White

150 170 285