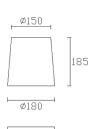

PAN-179-14

Structure material: Steel Structure finish: White

Diffuser material: Fabric shade Diffuser finish: White

Ø150 185 Ø180

IP20