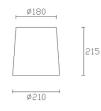

Ø215 200 ø260

IP20

IP20

PAN-162-J6

Structure material: Steel Structure finish: White

Diffuser material: Fabric shade Diffuser finish: Brown

Ø215 200 ø260

IP20