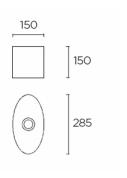

### PAN-177-14

Structure material: Steel

Diffuser material: Fabric shade Diffuser finish: White

150 150 285