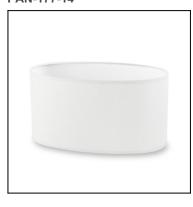

### PAN-177-14

Structure material: Steel

Diffuser material: Fabric shade Diffuser finish: White

150 150 285