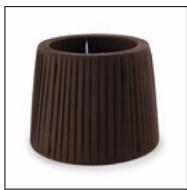

#### **PAN-157-BY**

Structure material: Steel
Structure finish: White

Diffuser material: Fabric shade
Diffuser finish: Sandblasted

IP20

150

PAN-158-J6

Structure material: Steel
Structure finish: White

**Diffuser material:** Fabric shade **Diffuser finish:** Brown