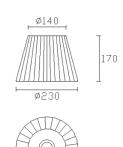

PAN-179-14

Structure material: Steel Structure finish: White

Diffuser material: Fabric shade Diffuser finish: White

Ø150 185 Ø180

IP20