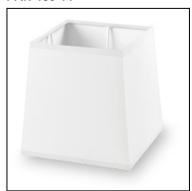

#### PAN-157-14

Structure material: Steel
Structure finish: White

**Diffuser material:** Fabric shade

Diffuser finish: White

IP20