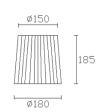

PAN-179-14

Structure material: Steel Structure finish: White

Diffuser material: Fabric shade Diffuser finish: White

Ø150 185 Ø180

IP20