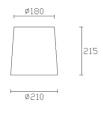

#### PAN-180-14

Structure material: Steel
Structure finish: White

Diffuser material: Fabric shade

Diffuser finish: White

IP20

#### **PAN-180-BY**

Structure material: Steel
Structure finish: White

Diffuser material: Fabric shade
Diffuser finish: Sandblasted

IP20