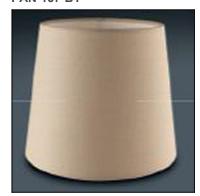

#### PAN-187-20

Structure material: Steel
Structure finish: White

Diffuser material: Fabric shade
Diffuser finish: Beige

IP20