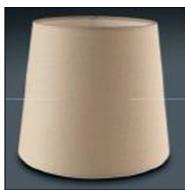

#### PAN-187-20

Structure material: Steel
Structure finish: White

Diffuser material: Fabric shade
Diffuser finish: Beige

IP20

#### PAN-188-20

Structure material: Steel Structure finish: White

Diffuser material: Fabric shade Diffuser finish:

Beige

IP20