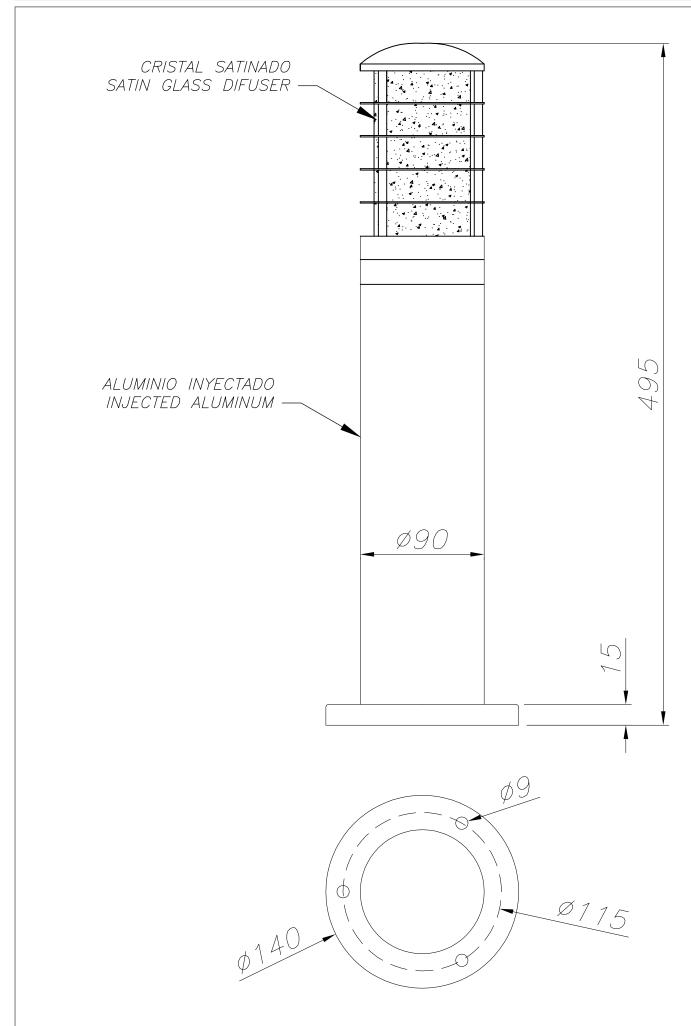

## **TECHNICAL CHARACTERISTICS**

| Type:                        | Lantern          |
|------------------------------|------------------|
| IP Protection degrees:       | IP44             |
| Lampholder:                  | 1 x E27          |
| Power (W):                   | E27 100W         |
| Total power consumption (W): | 100W             |
| Voltage / Frequency:         | 220-240V/50-60Hz |
| Warranty (Years):            | 2                |
| Units per box:               | 4                |
| Net Weight (Kg):             | 1.46             |
| EAN:                         | 8435111059005,00 |
|                              |                  |

## **MATERIALS / FINISHES**

Structure material:Injected aluminiumDiffuser material:GlassStructure finish:Oxide brownDiffuser finish:Satin