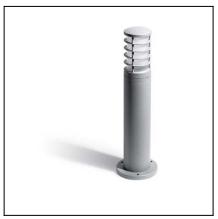

## **ALEXANDRIA** 10-9329-18-B8

The photograph may not match the reference exactly. Please read the product description to identify the finish.

Download photometric file .ldt /.ies

50