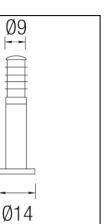

## **TECHNICAL CHARACTERISTICS**

| Type:                        | Lantern          |
|------------------------------|------------------|
| IP Protection degrees:       | IP44             |
| Lampholder:                  | 1 x E27          |
| Power (W):                   | E27 100W         |
| Total power consumption (W): | 100W             |
| Voltage / Frequency:         | 220-240V/50-60Hz |
| Warranty (Years):            | 2                |
| Units per box:               | 4                |
| Net Weight (Kg):             | 1.46             |
| EAN:                         | 8435111059005,00 |
|                              |                  |