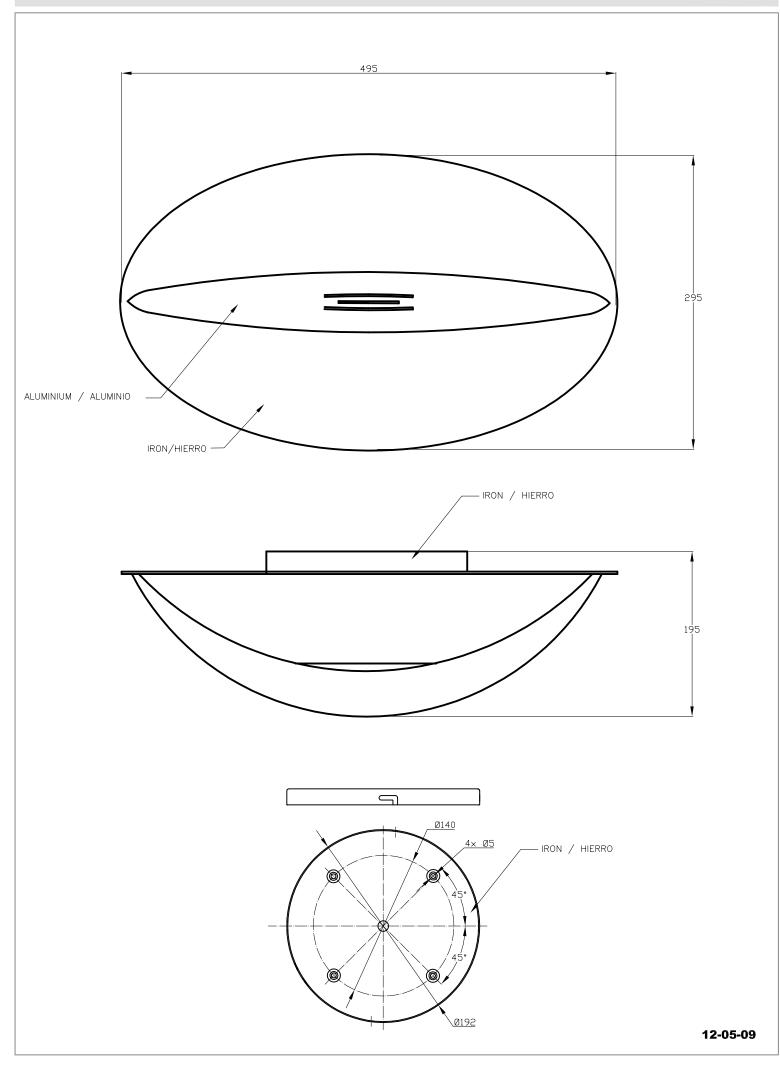

### **TECHNICAL CHARACTERISTICS**

| Туре:                        | Ceiling fixture  |
|------------------------------|------------------|
| IP Protection degrees:       | IP20             |
| Lampholder:                  | 1 x R7s          |
| Power (W):                   | R7s MAX 200W     |
| Bulb included:               | 1 x R7s 160W     |
| Total power consumption (W): | 200              |
| Voltage / Frequency:         | 220-240V/50-60Hz |
| Warranty (Years):            | 2                |
| Units per box:               | 1                |
| Net Weight (Kg):             | 2.615            |
| EAN:                         | 8435111045107,00 |

#### **MATERIALS / FINISHES**

Structure material: Aluminium

Structure finish:

Chrome

Diffuser material:

Glass

15-2138