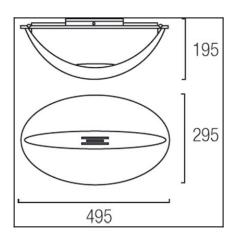

### **TECHNICAL CHARACTERISTICS**

| Туре:                        | Ceiling fixture  |
|------------------------------|------------------|
| IP Protection degrees:       | IP20             |
| Lampholder:                  | 1 x R7s          |
| Power (W):                   | R7s MAX 200W     |
| Bulb included:               | 1 x R7s 160W     |
| Total power consumption (W): | 200              |
| Voltage / Frequency:         | 220-240V/50-60Hz |
| Warranty (Years):            | 2                |
| Units per box:               | 1                |
| Net Weight (Kg):             | 2.615            |
| EAN:                         | 8435111045107,00 |