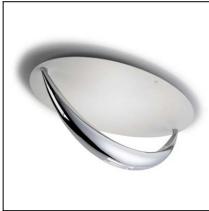

# MOON 15-2138-21-21

## **Design by Benedito Design**

The photograph may not match the reference exactly. Please read the product description to identify the finish.

Download photometric file .ldt /.ies

#### **MATERIALS / FINISHES**

Structure material: Aluminium

Structure finish:

Chrome

Diffuser material:

Glass

15-2138