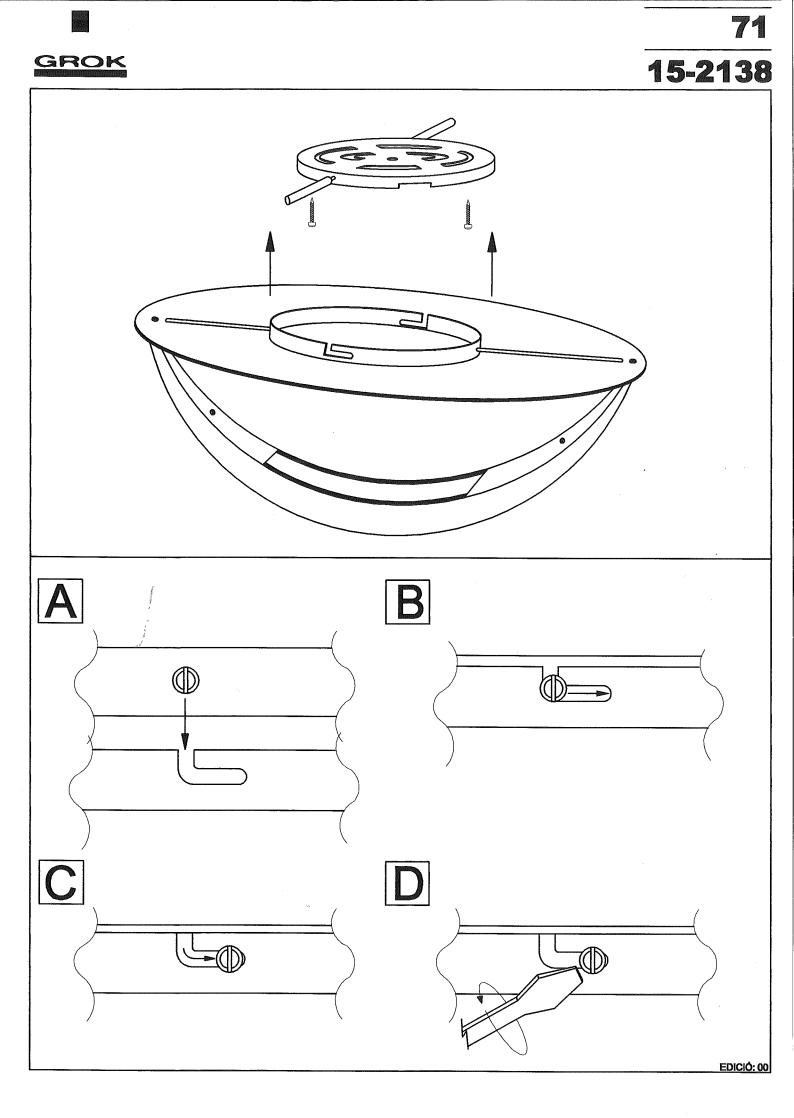

ldt /.ies

### **TECHNICAL CHARACTERISTICS**

| Туре:                        | Ceiling fixture  |
|------------------------------|------------------|
| IP Protection degrees:       | IP20             |
| Lampholder:                  | 1 x R7s          |
| Power (W):                   | R7s MAX 200W     |
| Bulb included:               | 1 x R7s 160W     |
| Total power consumption (W): | 200              |
| Voltage / Frequency:         | 220-240V/50-60Hz |
| Warranty (Years):            | 2                |
| Units per box:               | 1                |
| Net Weight (Kg):             | 2.615            |
| EAN:                         | 8435111045107,00 |



#### **MATERIALS / FINISHES**

Structure material: Aluminium

Structure finish:

Chrome

Diffuser material:

Glass

15-2138