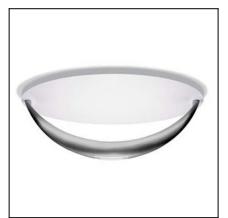

## **MOON** 15-2138-81-81

The photograph may not match the reference exactly. Please read the product description to identify the finish.

## **MATERIALS / FINISHES**

Structure material: Aluminium Diffuser Glass

material: Satin nickel

15-2138