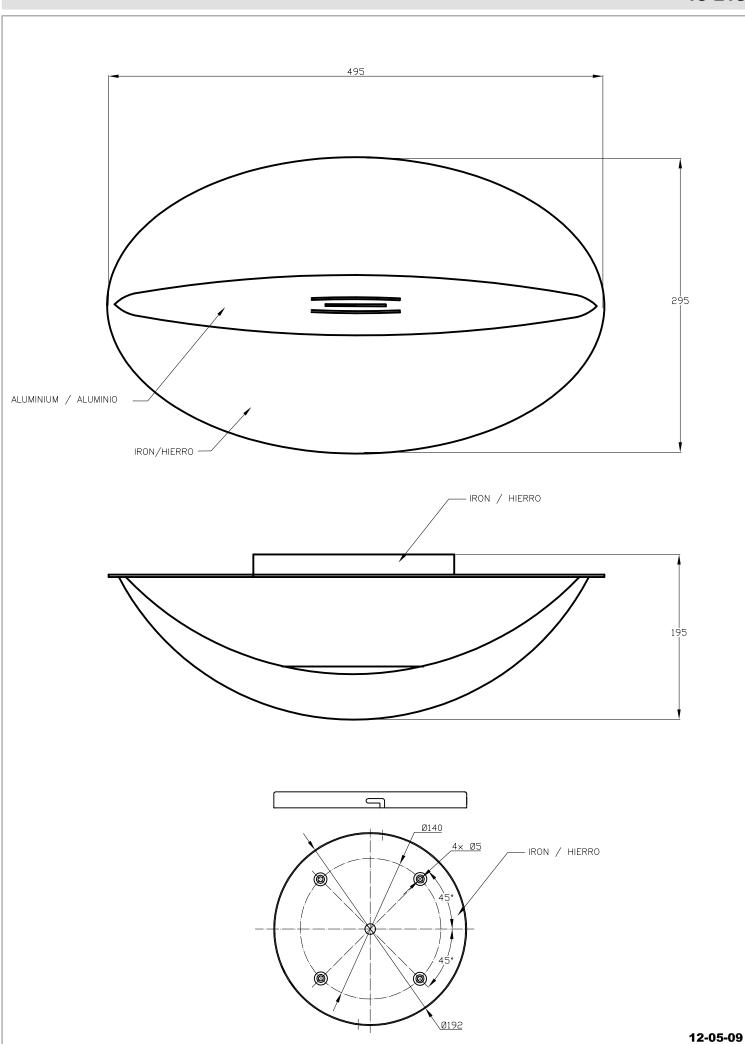

## **TECHNICAL CHARACTERISTICS**

| Type:                        | Ceiling fixture  |
|------------------------------|------------------|
| IP Protection degrees:       | IP20             |
| Lampholder:                  | 1 x R7s          |
| Power (W):                   | R7s MAX 200W     |
| Bulb included:               | 200 x R7s        |
| Total power consumption (W): | 200              |
| Voltage / Frequency:         | 220-240V/50-60Hz |
| Units per box:               | 1                |
| Net Weight (Kg):             | 2.615            |
| EAN:                         | 8435071487191    |
|                              |                  |

## **MATERIALS / FINISHES**

Structure material: Aluminium Diffuser Glass

material: Satin nickel

15-2138