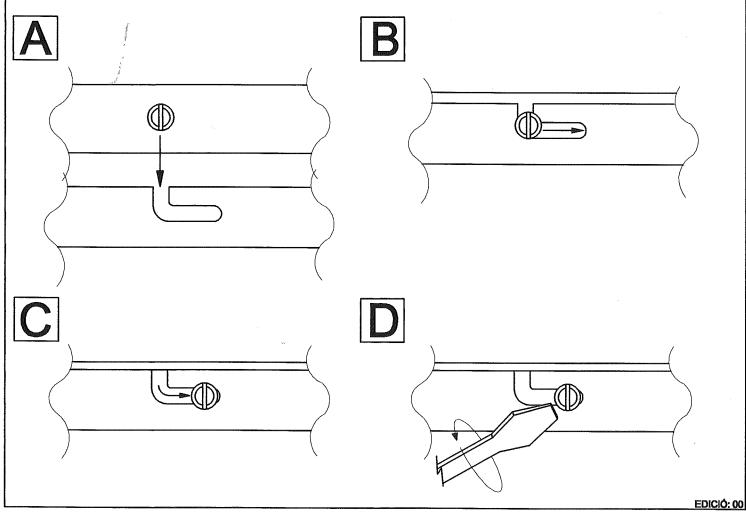

## **TECHNICAL CHARACTERISTICS**

| Type:                        | Ceiling fixture  |
|------------------------------|------------------|
| IP Protection degrees:       | IP20             |
| Lampholder:                  | 1 x R7s          |
| Power (W):                   | R7s MAX 200W     |
| Bulb included:               | 200 x R7s        |
| Total power consumption (W): | 200              |
| Voltage / Frequency:         | 220-240V/50-60Hz |
| Units per box:               | 1                |
| Net Weight (Kg):             | 2.615            |
| EAN:                         | 8435071487191    |
|                              |                  |

## **MATERIALS / FINISHES**

Structure material: Aluminium Diffuser Glass

material: Satin nickel

15-2138