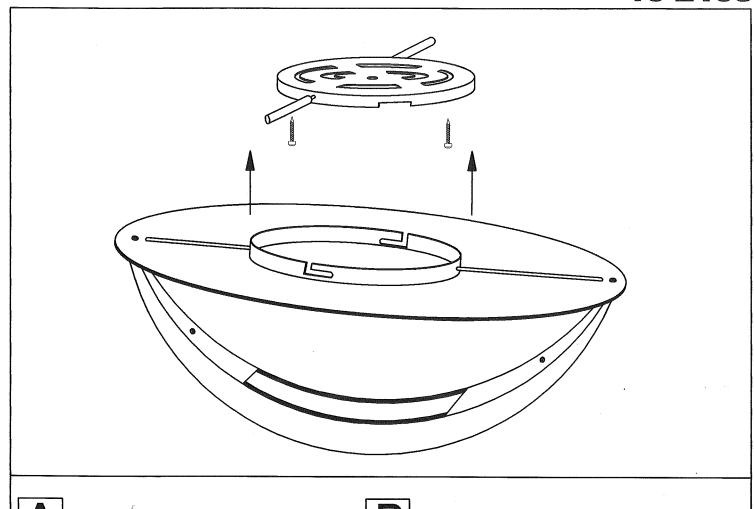

## **TECHNICAL CHARACTERISTICS**

| Type:                        | Ceiling fixture  |
|------------------------------|------------------|
| IP Protection degrees:       | IP20             |
| Lampholder:                  | 1 x R7s          |
| Power (W):                   | R7s MAX 200W     |
| Bulb included:               | 200 x R7s        |
| Total power consumption (W): | 200              |
| Voltage / Frequency:         | 220-240V/50-60Hz |
| Units per box:               | 1                |
| Net Weight (Kg):             | 2.615            |
| EAN:                         | 8435071487191    |
|                              |                  |

## **MATERIALS / FINISHES**

Structure material: Aluminium Diffuser Glass

material: Satin nickel

15-2138