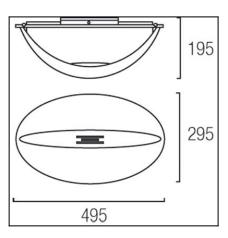

## **TECHNICAL CHARACTERISTICS**

| Type:                        | Ceiling fixture  |
|------------------------------|------------------|
| IP Protection degrees:       | IP20             |
| Lampholder:                  | 1 x R7s          |
| Power (W):                   | R7s MAX 200W     |
| Bulb included:               | 200 x R7s        |
| Total power consumption (W): | 200              |
| Voltage / Frequency:         | 220-240V/50-60Hz |
| Units per box:               | 1                |
| Net Weight (Kg):             | 2.615            |
| EAN:                         | 8435071487191    |
|                              |                  |