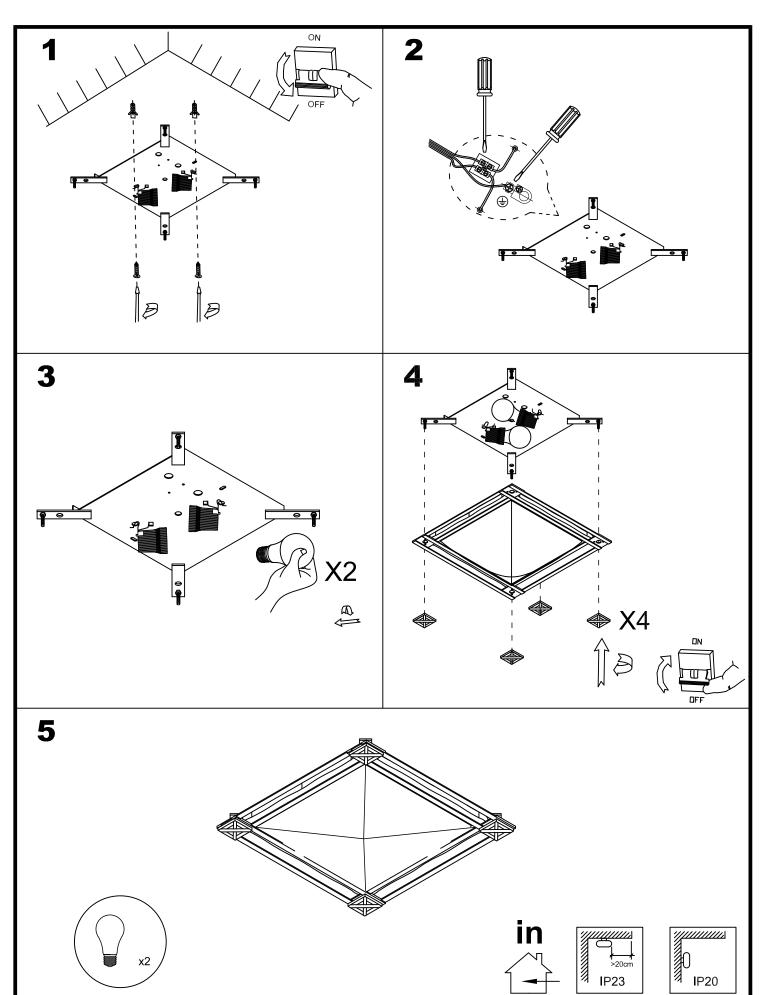

## **TECHNICAL CHARACTERISTICS**

| Type:                        | Ceiling fixture  |
|------------------------------|------------------|
| IP Protection degrees:       | IP23             |
| Lampholder:                  | 2 x E27          |
| Power (W):                   | E27 MAX 60W      |
| Total power consumption (W): | 120              |
| Voltage / Frequency:         | 220-240V/50-60Hz |
| Units per box:               | 1                |
| Net Weight (Kg):             | 3                |
| EAN:                         | 8435071488617    |
|                              |                  |