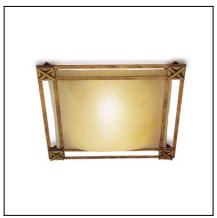

## **VERONESE** 15-2300-S4-15

The photograph may not match the reference exactly. Please read the product description to identify the finish.

Download photometric file .ldt /.ies

## **MATERIALS / FINISHES**

Structure material: Steel Diffuser material: Glass Structure finish: Diffuser finish: Golden Amber amber