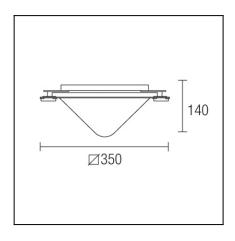

## **TECHNICAL CHARACTERISTICS**

| Type:                        | Ceiling fixture  |
|------------------------------|------------------|
| IP Protection degrees:       | IP23             |
| Lampholder:                  | 2 x E27          |
| Power (W):                   | E27 MAX 60W      |
| Total power consumption (W): | 120              |
| Voltage / Frequency:         | 220-240V/50-60Hz |
| Units per box:               | 1                |
| Net Weight (Kg):             | 3                |
| EAN:                         | 8435071488617    |
|                              |                  |