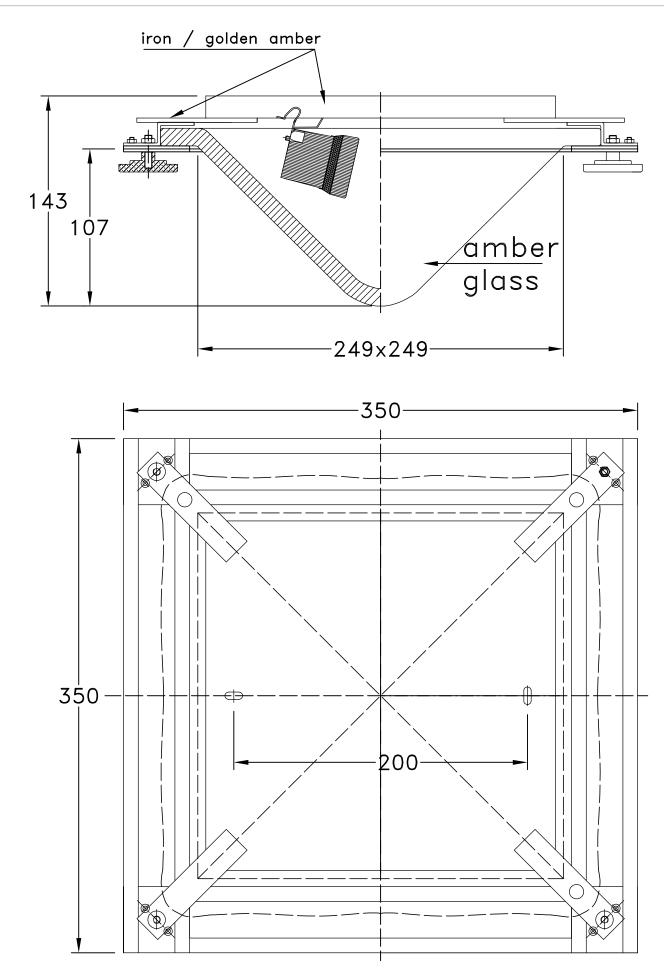

## **TECHNICAL CHARACTERISTICS**

| Type:                        | Ceiling fixture  |
|------------------------------|------------------|
| IP Protection degrees:       | IP23             |
| Lampholder:                  | 2 x E27          |
| Power (W):                   | E27 MAX 60W      |
| Total power consumption (W): | 120              |
| Voltage / Frequency:         | 220-240V/50-60Hz |
| Units per box:               | 1                |
| Net Weight (Kg):             | 3                |
| EAN:                         | 8435071488617    |
|                              |                  |

## **MATERIALS / FINISHES**

Structure material: Steel Diffuser material: Glass Structure finish: Diffuser finish: Golden Amber amber