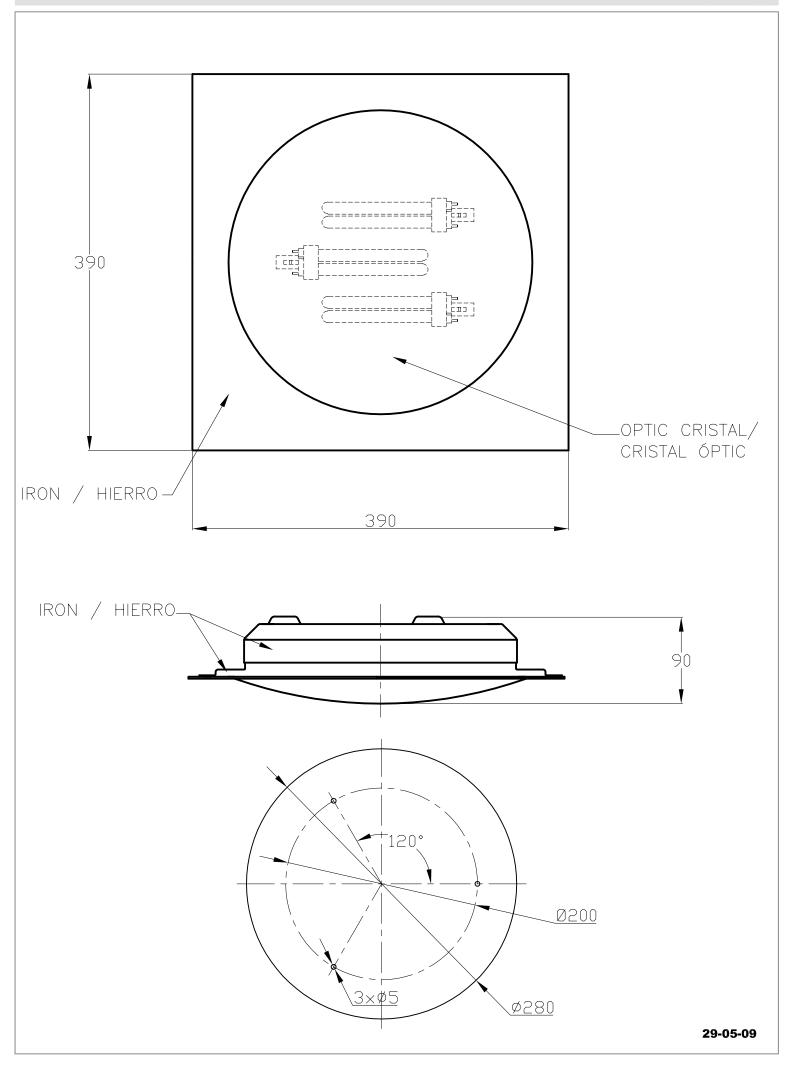

#### **TECHNICAL CHARACTERISTICS**

| Туре:                  | Ceiling fixture  |
|------------------------|------------------|
| IP Protection degrees: | IP20             |
| Lampholder:            | 3 x G24d2        |
| Power (W):             | G24d2 18W        |
| Voltage / Frequency:   | 220-240V/50Hz    |
| Warranty (Years):      | 2                |
| Units per box:         | 6                |
| Net Weight (Kg):       | 3.64             |
| EAN:                   | 8435111046333,00 |
|                        |                  |

#### **MATERIALS / FINISHES**

Structure material: Steel Structure finish: Satin

nickel

Diffuser material: Glass Diffuser finish: Tinted