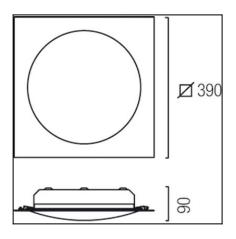

#### **TECHNICAL CHARACTERISTICS**

| Туре:                  | Ceiling fixture  |
|------------------------|------------------|
| IP Protection degrees: | IP20             |
| Lampholder:            | 3 x G24d2        |
| Power (W):             | G24d2 18W        |
| Voltage / Frequency:   | 220-240V/50Hz    |
| Warranty (Years):      | 2                |
| Units per box:         | 6                |
| Net Weight (Kg):       | 3.64             |
| EAN:                   | 8435111046333,00 |
|                        |                  |