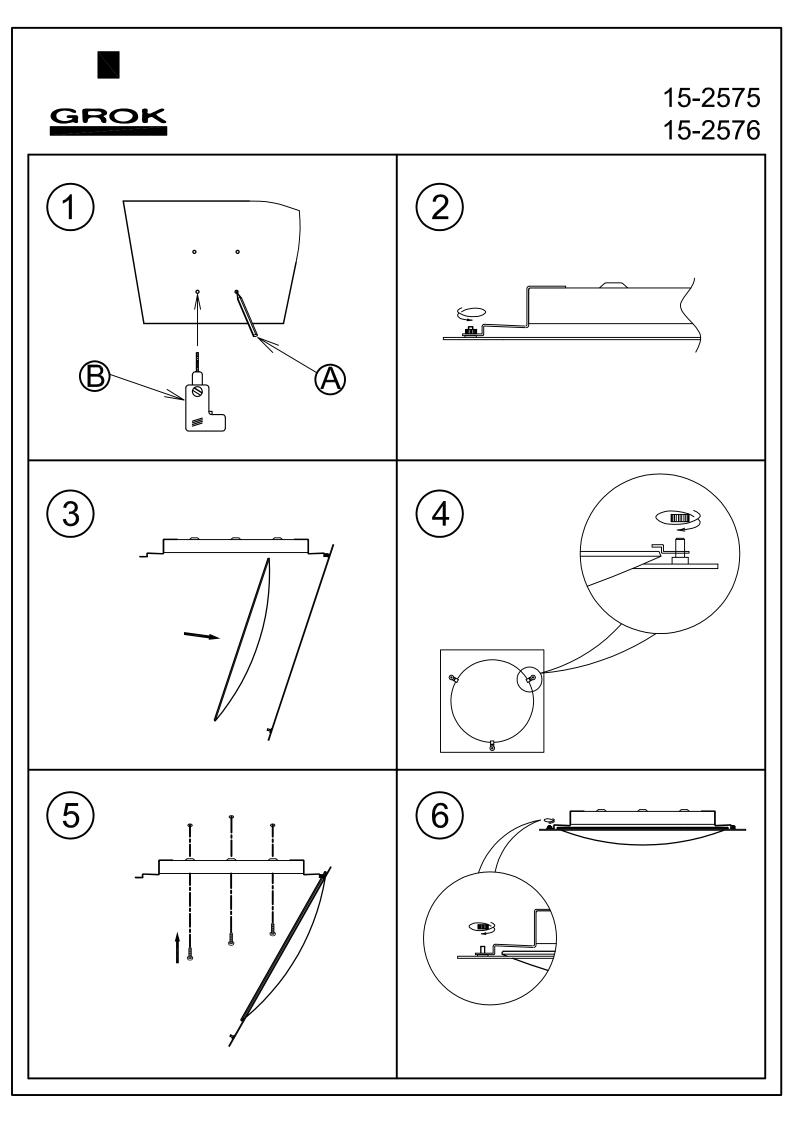

identify the finish.



Download photometric file .ldt /.ies

#### **TECHNICAL CHARACTERISTICS**

| Туре:                  | Ceiling fixture  |
|------------------------|------------------|
| IP Protection degrees: | IP20             |
| Lampholder:            | 3 x G24d2        |
| Power (W):             | G24d2 18W        |
| Voltage / Frequency:   | 220-240V/50Hz    |
| Warranty (Years):      | 2                |
| Units per box:         | 6                |
| Net Weight (Kg):       | 3.64             |
| EAN:                   | 8435111046333,00 |
|                        |                  |



#### **MATERIALS / FINISHES**

Structure material: Steel Structure finish: Satin

nickel

Diffuser material: Glass Diffuser finish: Tinted

### GEAR

Gear included: Yes, electronic

15-2575