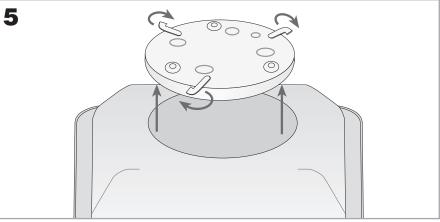

RACTERISTICS**

| Type:                        | Ceiling fixture |
|------------------------------|-----------------|
| IP Protection degrees:       | IP20            |
| Lampholder:                  | 1 x R7s         |
| Power (W):                   | R7s MAX 160W    |
| Bulb included:               | 1 x R7s 120W    |
| Total power consumption (W): | 160             |
| Voltage / Frequency:         | 230V/50-60Hz    |
| Units per box:               | 1               |
| Net Weight (Kg):             | 4.59            |
| EAN:                         | 8435111073636   |
|                              |                 |



## **MATERIALS / FINISHES**

Structure material: Steel Diffuser material: Glass

Structure finish: Chrome Diffuser finish: Triplex opal glass



<u> Ø240</u>