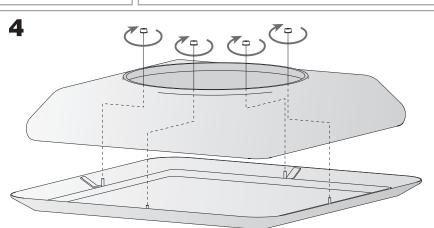

### **TECHNICAL CHARACTERISTICS**

| Type:                        | Ceiling fixture |
|------------------------------|-----------------|
| IP Protection degrees:       | IP20            |
| Lampholder:                  | 1 x R7s         |
| Power (W):                   | R7s MAX 160W    |
| Bulb included:               | 1 x R7s 120W    |
| Total power consumption (W): | 160             |
| Voltage / Frequency:         | 230V/50-60Hz    |
| Units per box:               | 1               |
| Net Weight (Kg):             | 4.59            |
| EAN:                         | 8435111073636   |
|                              |                 |