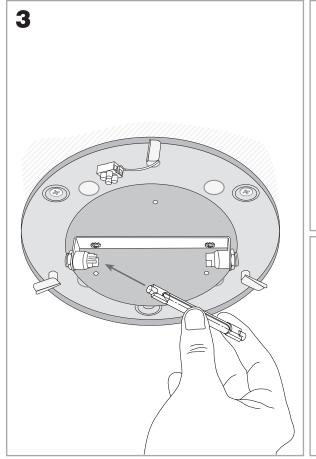

### **TECHNICAL CHARACTERISTICS**

| Type:                        | Ceiling fixture |
|------------------------------|-----------------|
| IP Protection degrees:       | IP20            |
| Lampholder:                  | 1 x R7s         |
| Power (W):                   | R7s MAX 160W    |
| Bulb included:               | 1 x R7s 120W    |
| Total power consumption (W): | 160             |
| Voltage / Frequency:         | 230V/50-60Hz    |
| Units per box:               | 1               |
| Net Weight (Kg):             | 4.59            |
| EAN:                         | 8435111073636   |
|                              |                 |