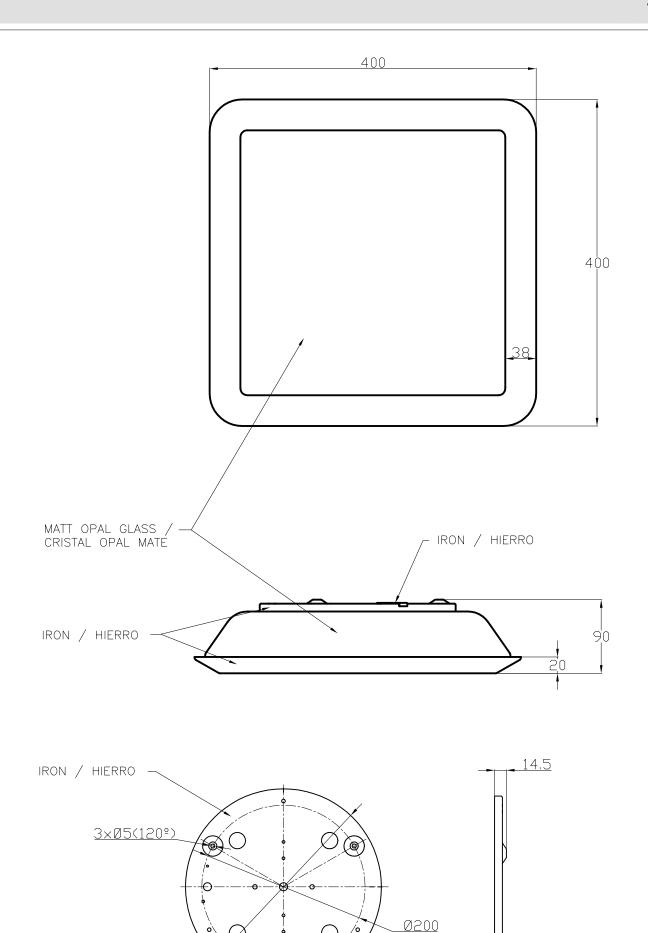

### **TECHNICAL CHARACTERISTICS**

| Type:                        | Ceiling fixture |
|------------------------------|-----------------|
| IP Protection degrees:       | IP20            |
| Lampholder:                  | 1 x R7s         |
| Power (W):                   | R7s MAX 160W    |
| Bulb included:               | 1 x R7s 120W    |
| Total power consumption (W): | 160             |
| Voltage / Frequency:         | 230V/50-60Hz    |
| Units per box:               | 1               |
| Net Weight (Kg):             | 4.59            |
| EAN:                         | 8435111073636   |
|                              |                 |

## **MATERIALS / FINISHES**

Structure material: Steel Diffuser material: Glass

Structure finish: Chrome Diffuser finish: Triplex opal glass

<u> Ø240</u>