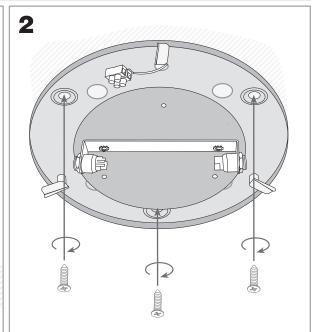

### **TECHNICAL CHARACTERISTICS**

| Type:                        | Ceiling fixture |
|------------------------------|-----------------|
| IP Protection degrees:       | IP20            |
| Lampholder:                  | 1 x R7s         |
| Power (W):                   | R7s MAX 160W    |
| Bulb included:               | 1 x R7s 120W    |
| Total power consumption (W): | 160             |
| Voltage / Frequency:         | 230V/50-60Hz    |
| Units per box:               | 1               |
| Net Weight (Kg):             | 4.59            |
| EAN:                         | 8435111073636   |
|                              |                 |