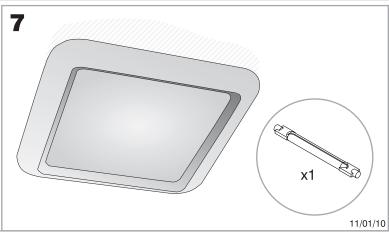

### **TECHNICAL CHARACTERISTICS**

| Type:                        | Ceiling fixture |
|------------------------------|-----------------|
| IP Protection degrees:       | IP20            |
| Lampholder:                  | 1 x R7s         |
| Power (W):                   | R7s MAX 160W    |
| Bulb included:               | 1 x R7s 120W    |
| Total power consumption (W): | 160             |
| Voltage / Frequency:         | 230V/50-60Hz    |
| Units per box:               | 1               |
| Net Weight (Kg):             | 4.59            |
| EAN:                         | 8435111073636   |
|                              |                 |