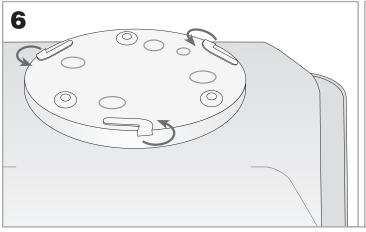

CTERISTICS**

| Type:                        | Ceiling fixture |
|------------------------------|-----------------|
| IP Protection degrees:       | IP20            |
| Lampholder:                  | 1 x R7s         |
| Power (W):                   | R7s MAX 160W    |
| Bulb included:               | 1 x R7s 120W    |
| Total power consumption (W): | 160             |
| Voltage / Frequency:         | 230V/50-60Hz    |
| Units per box:               | 1               |
| Net Weight (Kg):             | 4.59            |
| EAN:                         | 8435111073636   |
|                              |                 |



## **MATERIALS / FINISHES**

Structure material: Steel Diffuser material: Glass

Structure finish: Chrome Diffuser finish: Triplex opal glass



<u> Ø240</u>