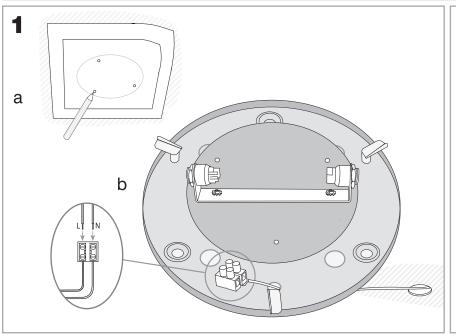

### **TECHNICAL CHARACTERISTICS**

| Type:                        | Ceiling fixture |
|------------------------------|-----------------|
| IP Protection degrees:       | IP20            |
| Lampholder:                  | 1 x R7s         |
| Power (W):                   | R7s MAX 160W    |
| Bulb included:               | 1 x R7s 120W    |
| Total power consumption (W): | 160             |
| Voltage / Frequency:         | 230V/50-60Hz    |
| Units per box:               | 1               |
| Net Weight (Kg):             | 4.59            |
| EAN:                         | 8435111073636   |
|                              |                 |