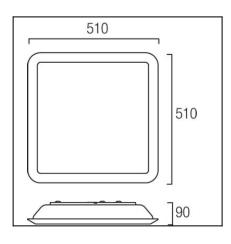

### **TECHNICAL CHARACTERISTICS**

| Туре:                        | Ceiling fixture |
|------------------------------|-----------------|
| IP Protection degrees:       | IP20            |
| Lampholder:                  | 1 x R7s         |
| Power (W):                   | R7s MAX 230W    |
| Bulb included:               | 1 x R7s 230W    |
| Total power consumption (W): | 230             |
| Voltage / Frequency:         | 230V/50-60Hz    |
| Units per box:               | 1               |
| Net Weight (Kg):             | 9               |
| EAN:                         | 8435111073643   |