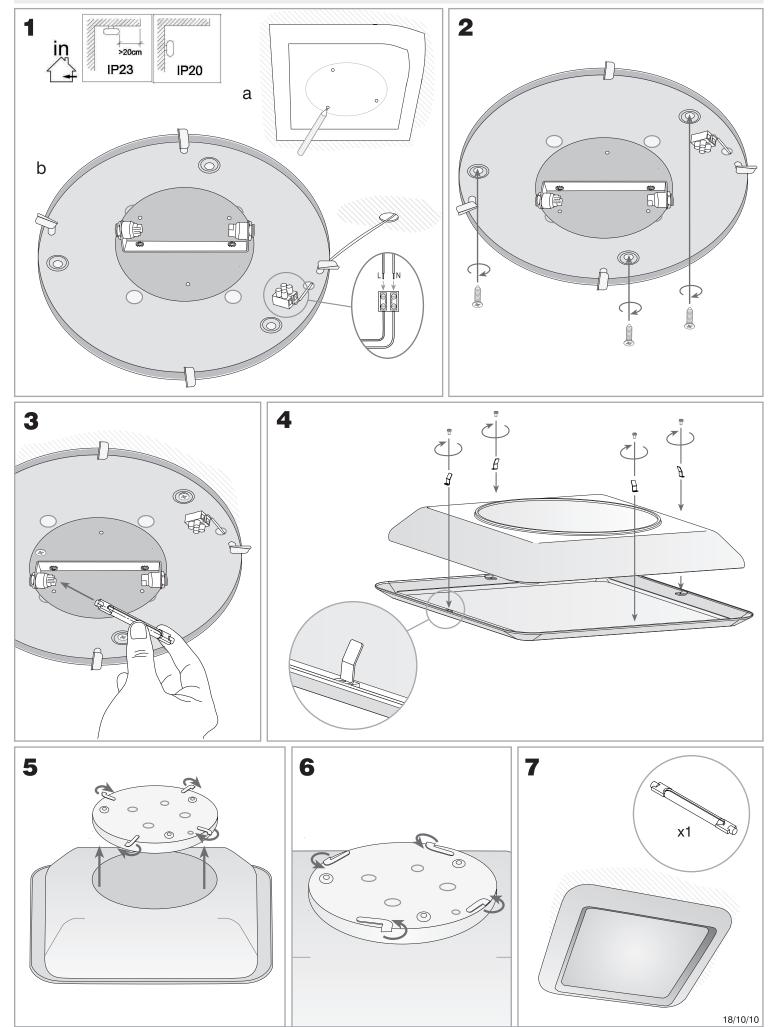

CAL CHARACTERISTICS**

| Туре:                        | Ceiling fixture |
|------------------------------|-----------------|
| IP Protection degrees:       | IP20            |
| Lampholder:                  | 1 x R7s         |
| Power (W):                   | R7s MAX 230W    |
| Bulb included:               | 1 x R7s 230W    |
| Total power consumption (W): | 230             |
| Voltage / Frequency:         | 230V/50-60Hz    |
| Units per box:               | 1               |
| Net Weight (Kg):             | 9               |
| EAN:                         | 8435111073643   |



#### MATERIALS / FINISHES

Structure material:SteelStructure finish:Chrome

| Diffuser material: | Glass              |
|--------------------|--------------------|
| Diffuser finish:   | Triplex opal glass |