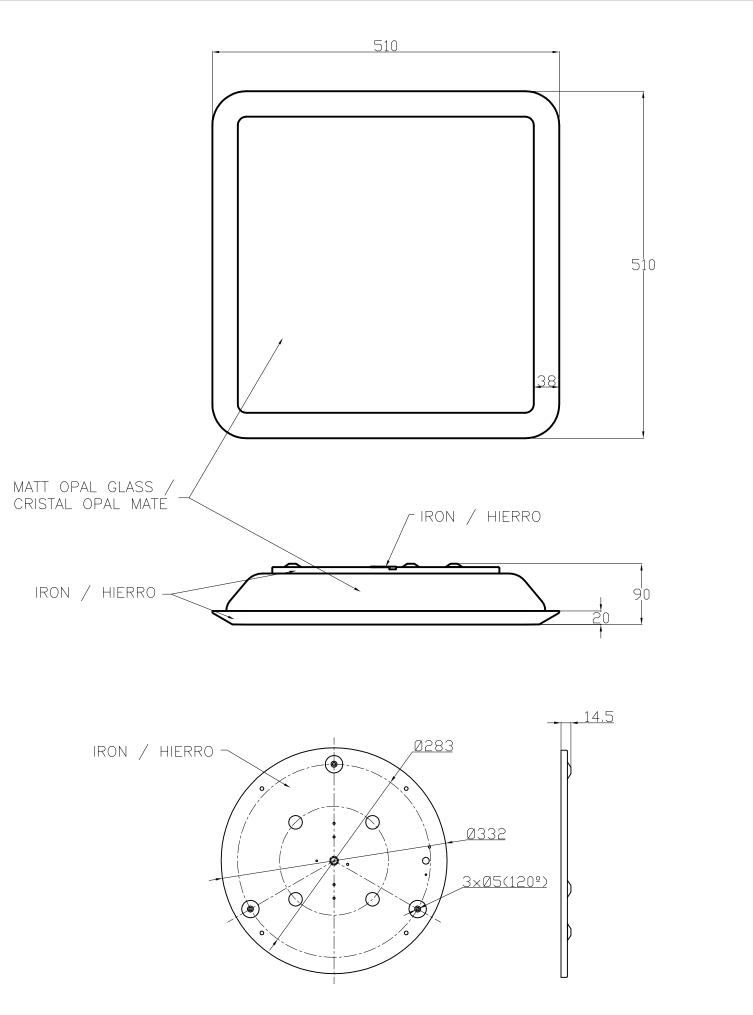

### **TECHNICAL CHARACTERISTICS**

| Туре:                        | Ceiling fixture |
|------------------------------|-----------------|
| IP Protection degrees:       | IP20            |
| Lampholder:                  | 1 x R7s         |
| Power (W):                   | R7s MAX 230W    |
| Bulb included:               | 1 x R7s 230W    |
| Total power consumption (W): | 230             |
| Voltage / Frequency:         | 230V/50-60Hz    |
| Units per box:               | 1               |
| Net Weight (Kg):             | 9               |
| EAN:                         | 8435111073643   |

#### MATERIALS / FINISHES

Structure material:SteelStructure finish:Chrome

| Diffuser material: | Glass              |
|--------------------|--------------------|
| Diffuser finish:   | Triplex opal glass |