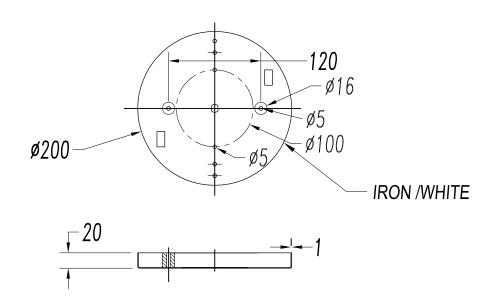

## **TECHNICAL CHARACTERISTICS**

| Туре:                        | Ceiling fixture  |
|------------------------------|------------------|
| IP Protection degrees:       | IP23             |
| Lampholder:                  | 2 x E27          |
| Power (W):                   | E27 20           |
| Total power consumption (W): | 40               |
| Voltage / Frequency:         | 220-240V/50-60Hz |
| Warranty (Years):            | 2                |
| Units per box:               | 4                |
| Net Weight (Kg):             | 2                |
| EAN:                         | 8435111084519,00 |
|                              |                  |

## **MATERIALS / FINISHES**

Structure material: Steel Structure finish: White Diffuser material: Acrylic Diffuser finish: White Opal

Download photometric file .ldt /.ies