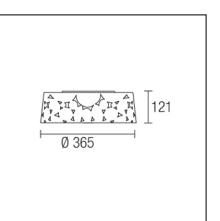

## **TECHNICAL CHARACTERISTICS**

| Туре:                        | Ceiling fixture  |
|------------------------------|------------------|
| IP Protection degrees:       | IP23             |
| Lampholder:                  | 2 x E27          |
| Power (W):                   | E27 20           |
| Total power consumption (W): | 40               |
| Voltage / Frequency:         | 220-240V/50-60Hz |
| Warranty (Years):            | 2                |
| Units per box:               | 4                |
| Net Weight (Kg):             | 2                |
| EAN:                         | 8435111084519,00 |
|                              |                  |