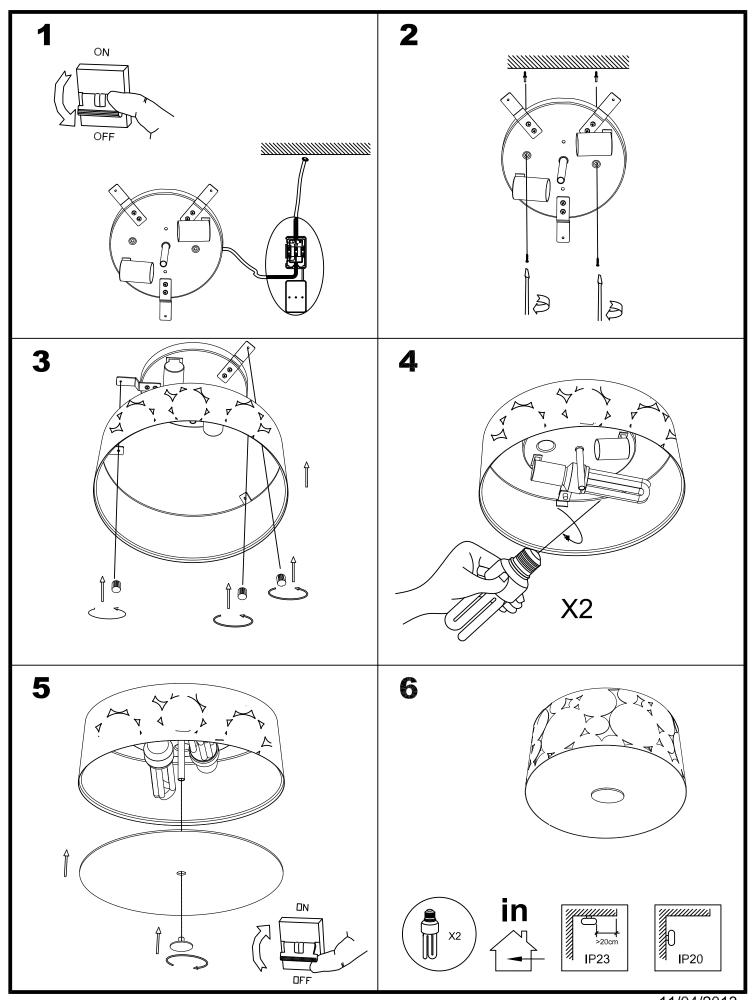

## **TECHNICAL CHARACTERISTICS**

| Туре:                        | Ceiling fixture  |
|------------------------------|------------------|
| IP Protection degrees:       | IP23             |
| Lampholder:                  | 2 x E27          |
| Power (W):                   | E27 20           |
| Total power consumption (W): | 40               |
| Voltage / Frequency:         | 220-240V/50-60Hz |
| Warranty (Years):            | 2                |
| Units per box:               | 4                |
| Net Weight (Kg):             | 2                |
| EAN:                         | 8435111084519,00 |
|                              |                  |

## **MATERIALS / FINISHES**

Structure material: Steel Structure finish: White Diffuser material: Acrylic Diffuser finish: White Opal

Download photometric file .ldt /.ies