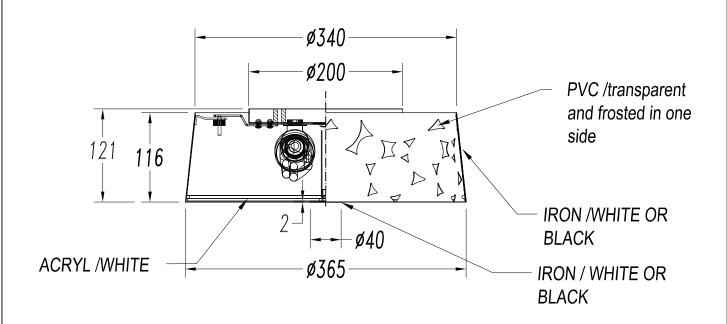

## **TECHNICAL CHARACTERISTICS**

| Туре:                        | Ceiling fixture  |
|------------------------------|------------------|
| IP Protection degrees:       | IP23             |
| Lampholder:                  | 2 x E27          |
| Power (W):                   | E27 20           |
| Total power consumption (W): | 40               |
| Voltage / Frequency:         | 220-240V/50-60Hz |
| Warranty (Years):            | 2                |
| Units per box:               | 4                |
| Net Weight (Kg):             | 2                |
| EAN:                         | 8435111084519,00 |
|                              |                  |

## **MATERIALS / FINISHES**

Structure material: Steel Structure finish: White Diffuser material: Acrylic Diffuser finish: White Opal

Download photometric file .ldt /.ies