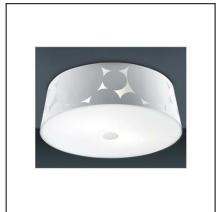

## **TRAMA** 15-4343-14-14

The photograph may not match the reference exactly. Please read the product description to identify the finish.

## **MATERIALS / FINISHES**

Structure material: Steel Structure finish: White Diffuser material: Acrylic Diffuser finish: White Opal

Download photometric file .ldt /.ies