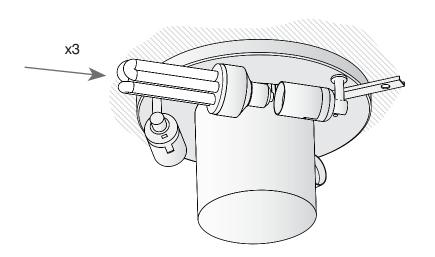

RACTERISTICS**

| Type:                  | Ceiling fixture      |
|------------------------|----------------------|
| IP Protection degrees: | IP20                 |
| Lampholder:            | 3 x E27<br>1 x GU5.3 |
| Power (W):             | E27 23W<br>GU5.3 50W |
| Voltage / Frequency:   | 230V/50-60Hz         |
| Warranty (Years):      | 2                    |
| Units per box:         | 1                    |
| Net Weight (Kg):       | 3.48                 |
| EAN:                   | 0,00                 |
|                        |                      |



#### **MATERIALS / FINISHES**

Structure material: Steel Diffuser material: Fabric shade

Methacrylate

Structure finish: Chrome Diffuser finish: White

Opal

#### **GEAR**

Gear included: Yes, electronic



## **1A**



















## **3A**