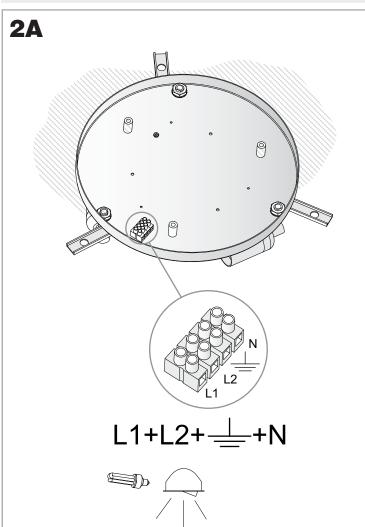

AL CHARACTERISTICS**

| Type:                  | Ceiling fixture      |
|------------------------|----------------------|
| IP Protection degrees: | IP20                 |
| Lampholder:            | 3 x E27<br>1 x GU5.3 |
| Power (W):             | E27 23W<br>GU5.3 50W |
| Voltage / Frequency:   | 230V/50-60Hz         |
| Warranty (Years):      | 2                    |
| Units per box:         | 1                    |
| Net Weight (Kg):       | 3.48                 |
| EAN:                   | 0,00                 |
|                        |                      |



#### **MATERIALS / FINISHES**

Structure material: Steel Diffuser material: Fabric shade

Methacrylate

Structure finish: Chrome Diffuser finish: White

Opal

#### **GEAR**

Gear included: Yes, electronic



## **1A**



















## **3A**