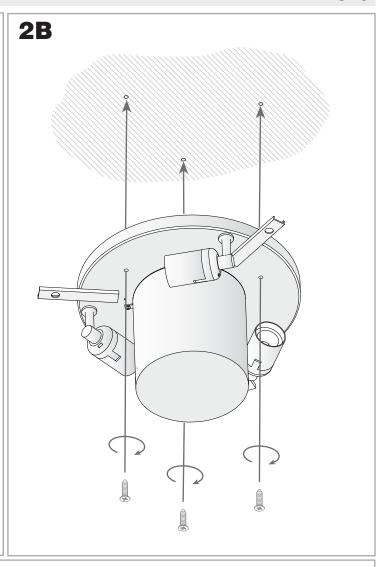

CHARACTERISTICS**

| Type:                  | Ceiling fixture      |
|------------------------|----------------------|
| IP Protection degrees: | IP20                 |
| Lampholder:            | 3 x E27<br>1 x GU5.3 |
| Power (W):             | E27 23W<br>GU5.3 50W |
| Voltage / Frequency:   | 230V/50-60Hz         |
| Warranty (Years):      | 2                    |
| Units per box:         | 1                    |
| Net Weight (Kg):       | 3.48                 |
| EAN:                   | 0,00                 |
|                        |                      |



#### **MATERIALS / FINISHES**

Structure material: Steel Diffuser material: Fabric shade

Methacrylate

Structure finish: Chrome Diffuser finish: White

Opal

#### **GEAR**

Gear included: Yes, electronic



## **1A**



















## **3A**