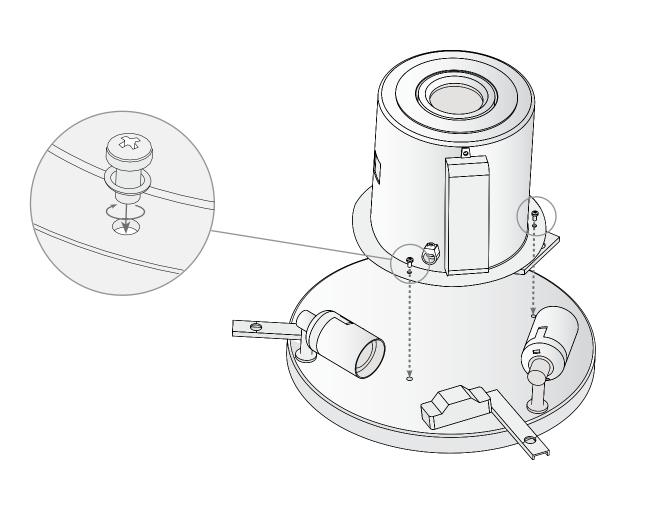

ECHNICAL CHARACTERISTICS**

| Type:                  | Ceiling fixture      |
|------------------------|----------------------|
| IP Protection degrees: | IP20                 |
| Lampholder:            | 3 x E27<br>1 x GU5.3 |
| Power (W):             | E27 23W<br>GU5.3 50W |
| Voltage / Frequency:   | 230V/50-60Hz         |
| Warranty (Years):      | 2                    |
| Units per box:         | 1                    |
| Net Weight (Kg):       | 3.48                 |
| EAN:                   | 0,00                 |
|                        |                      |



#### **MATERIALS / FINISHES**

Structure material: Steel Diffuser material: Fabric shade

Methacrylate

Structure finish: Chrome Diffuser finish: White

Opal

#### **GEAR**

Gear included: Yes, electronic



## **1A**



















## **3A**