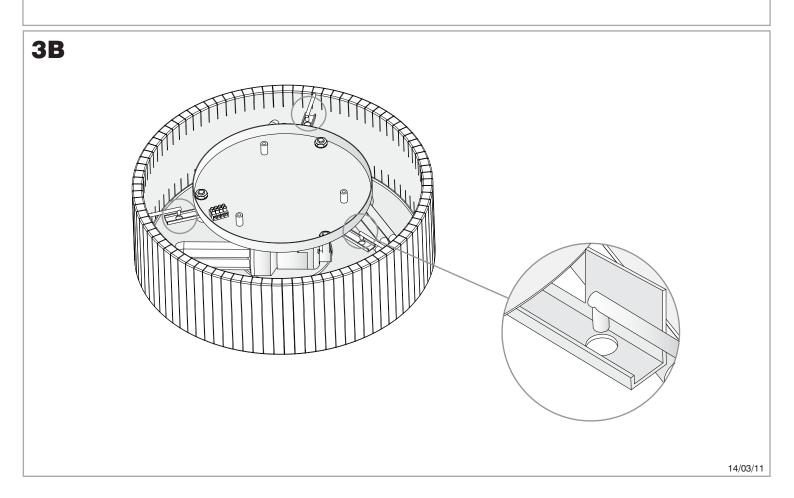

ype:                  | Ceiling fixture      |
|------------------------|----------------------|
| IP Protection degrees: | IP20                 |
| Lampholder:            | 3 x E27<br>1 x GU5.3 |
| Power (W):             | E27 23W<br>GU5.3 50W |
| Voltage / Frequency:   | 230V/50-60Hz         |
| Warranty (Years):      | 2                    |
| Units per box:         | 1                    |
| Net Weight (Kg):       | 3.48                 |
| EAN:                   | 0,00                 |
|                        |                      |



#### **MATERIALS / FINISHES**

Structure material: Steel Diffuser material: Fabric shade

Methacrylate

Structure finish: Chrome Diffuser finish: White

Opal

#### **GEAR**

Gear included: Yes, electronic



## **1A**



















## **3A**