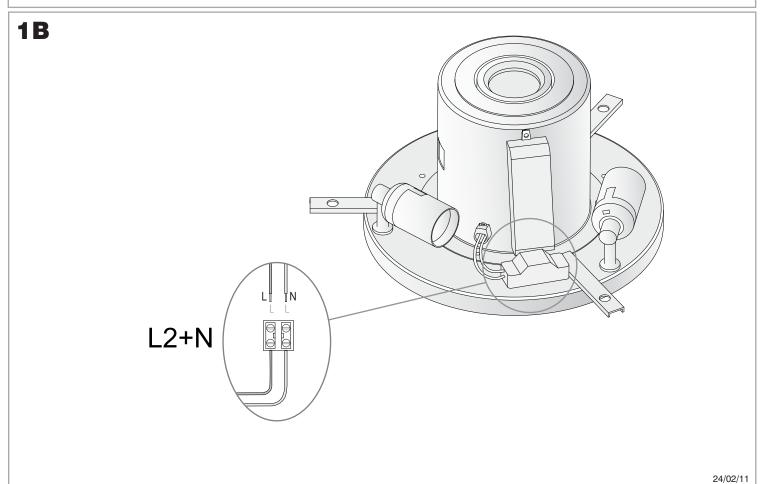

HNICAL CHARACTERISTICS**

| Type:                  | Ceiling fixture      |
|------------------------|----------------------|
| IP Protection degrees: | IP20                 |
| Lampholder:            | 3 x E27<br>1 x GU5.3 |
| Power (W):             | E27 23W<br>GU5.3 50W |
| Voltage / Frequency:   | 230V/50-60Hz         |
| Warranty (Years):      | 2                    |
| Units per box:         | 1                    |
| Net Weight (Kg):       | 3.48                 |
| EAN:                   | 0,00                 |
|                        |                      |



#### **MATERIALS / FINISHES**

Structure material: Steel Diffuser material: Fabric shade

Methacrylate

Structure finish: Chrome Diffuser finish: White

Opal

#### **GEAR**

Gear included: Yes, electronic



## **1A**



















## **3A**