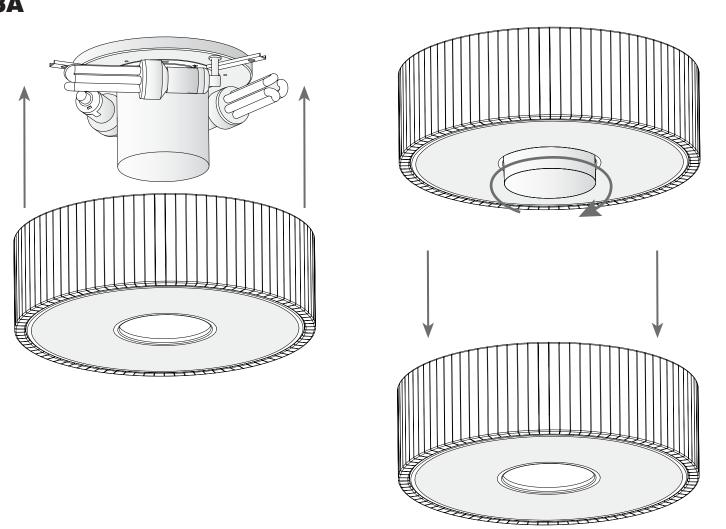

Type:                  | Ceiling fixture      |
|------------------------|----------------------|
| IP Protection degrees: | IP20                 |
| Lampholder:            | 3 x E27<br>1 x GU5.3 |
| Power (W):             | E27 23W<br>GU5.3 50W |
| Voltage / Frequency:   | 230V/50-60Hz         |
| Warranty (Years):      | 2                    |
| Units per box:         | 1                    |
| Net Weight (Kg):       | 3.48                 |
| EAN:                   | 0,00                 |
|                        |                      |



#### **MATERIALS / FINISHES**

Structure material: Steel Diffuser material: Fabric shade

Methacrylate

Structure finish: Chrome Diffuser finish: White

Opal

#### **GEAR**

Gear included: Yes, electronic



## **1A**



















## **3A**