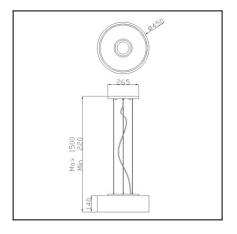

#### **TECHNICAL CHARACTERISTICS**

| Type:                  | Ceiling fixture      |
|------------------------|----------------------|
| IP Protection degrees: | IP20                 |
| Lampholder:            | 3 x E27<br>1 x GU5.3 |
| Power (W):             | E27 23W<br>GU5.3 50W |
| Voltage / Frequency:   | 230V/50-60Hz         |
| Warranty (Years):      | 2                    |
| Units per box:         | 1                    |
| Net Weight (Kg):       | 3.48                 |
| EAN:                   | 0,00                 |
|                        |                      |