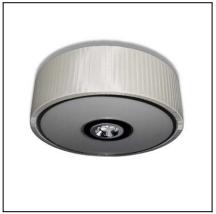

#### **MATERIALS / FINISHES**

Structure material: Steel Diffuser material: Fabric shade

Methacrylate

Structure finish: Chrome Diffuser finish: White

Opal