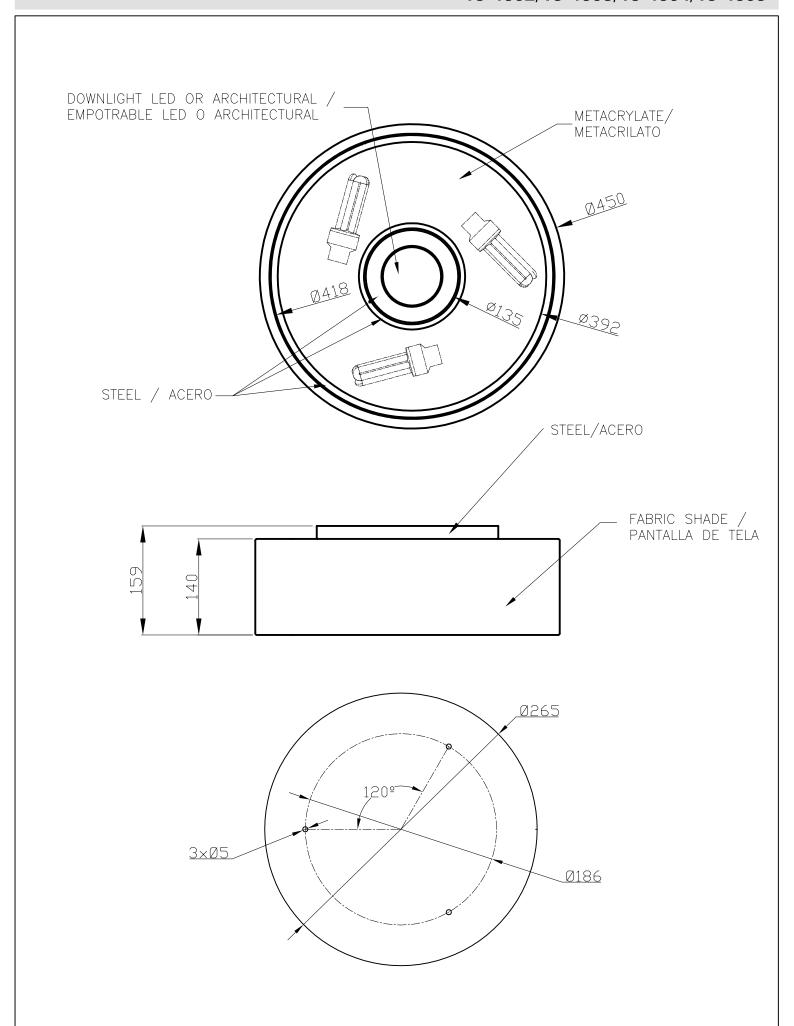

#### **TECHNICAL CHARACTERISTICS**

| Type:                  | Ceiling fixture      |
|------------------------|----------------------|
| IP Protection degrees: | IP20                 |
| Lampholder:            | 3 x E27<br>1 x GU5.3 |
| Power (W):             | E27 23W<br>GU5.3 50W |
| Voltage / Frequency:   | 230V/50-60Hz         |
| Warranty (Years):      | 2                    |
| Units per box:         | 1                    |
| Net Weight (Kg):       | 3.48                 |
| EAN:                   | 0,00                 |
|                        |                      |

#### **MATERIALS / FINISHES**

Structure material: Steel Diffuser material: Fabric shade

Methacrylate

Structure finish: Chrome Diffuser finish: White

Opal

#### **GEAR**

Gear included: Yes, electronic