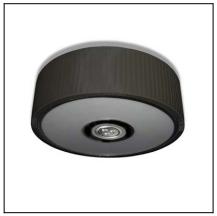

### **Design by Nahtrang Design**

The photograph may not match the reference exactly. Please read the product description to identify the finish.

Download photometric file .ldt /.ies

#### **MATERIALS / FINISHES**

Structure material: Steel Diffuser material: Fabric shade

Methacrylate

Structure finish: Chrome Diffuser finish: Black

Opal