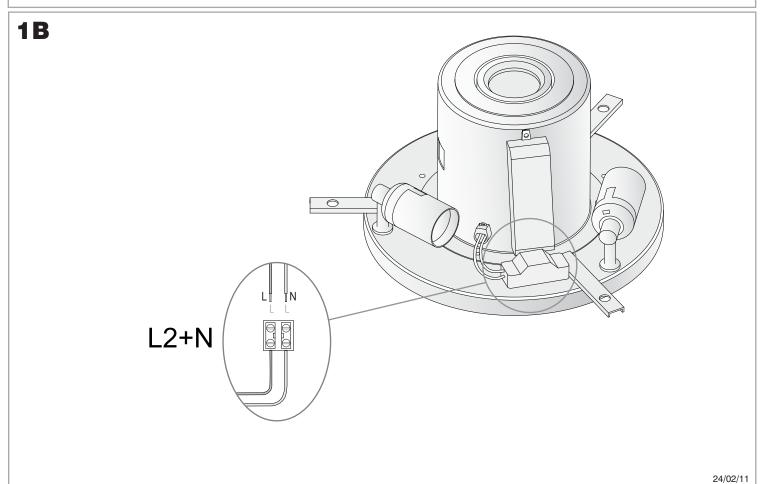

W<br>3W/350mA                           |
| Voltage / Frequency:            | 230V/50-60Hz                                  |
| Warranty (Years):               | 2                                             |
| Option to extend the guarantee: | Yes, 5 years                                  |
| Units per box:                  | 1                                             |
| Net Weight (Kg):                | 3.41                                          |
| EAN:                            | 0,00                                          |



#### **MATERIALS / FINISHES**

Structure material: Steel Diffuser material: Fabric shade

Methacrylate

Structure finish: Chrome Diffuser finish: Black

Opal

### **GEAR**

Multi-voltage electronic gear included (110-240 V / 50-60 Hz)



## **1A**



















## **3A**