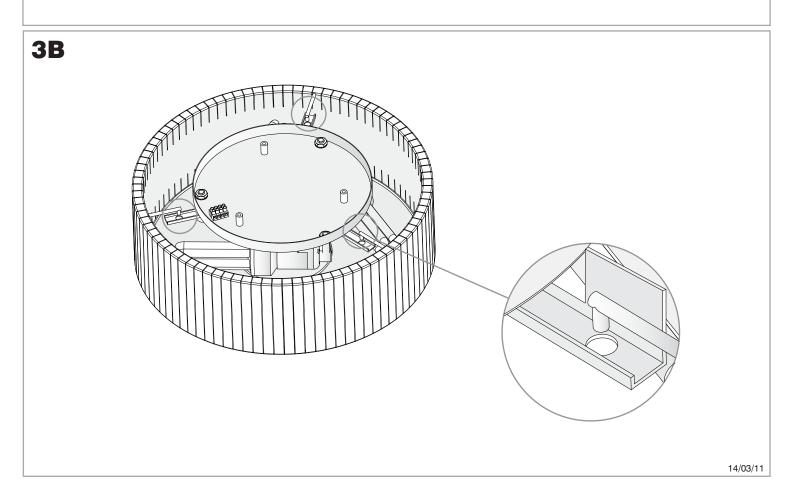

|
| Voltage / Frequency:            | 230V/50-60Hz                                  |
| Warranty (Years):               | 2                                             |
| Option to extend the guarantee: | Yes, 5 years                                  |
| Units per box:                  | 1                                             |
| Net Weight (Kg):                | 3.41                                          |
| EAN:                            | 0,00                                          |



#### **MATERIALS / FINISHES**

Structure material: Steel Diffuser material: Fabric shade

Methacrylate

Structure finish: Chrome Diffuser finish: Black

Opal

### **GEAR**

Multi-voltage electronic gear included (110-240 V / 50-60 Hz)



## **1A**



















## **3A**