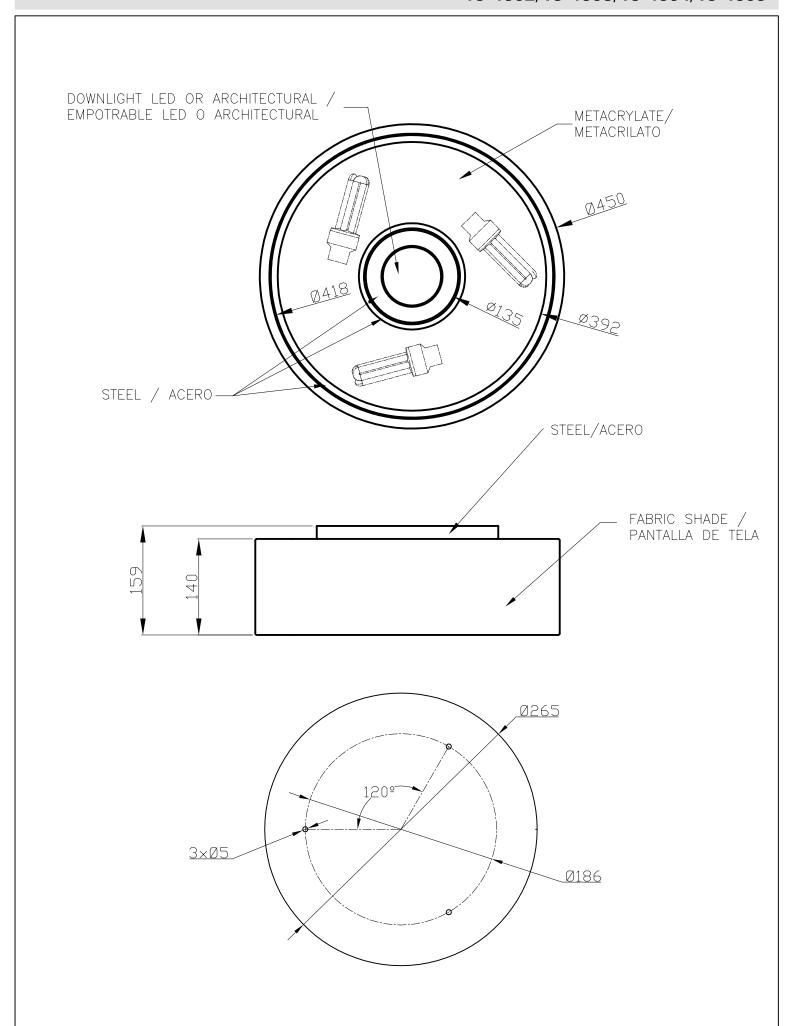

#### **TECHNICAL CHARACTERISTICS**

| Type:                           | Ceiling fixture                               |
|---------------------------------|-----------------------------------------------|
| IP Protection degrees:          | IP20                                          |
| Lampholder:                     | 3 x E27<br>1 x LED Cree. Warm white (<3700 K) |
| Power (W):                      | E27 23W<br>3W/350mA                           |
| Voltage / Frequency:            | 230V/50-60Hz                                  |
| Warranty (Years):               | 2                                             |
| Option to extend the guarantee: | Yes, 5 years                                  |
| Units per box:                  | 1                                             |
| Net Weight (Kg):                | 3.41                                          |
| EAN:                            | 0,00                                          |

#### **MATERIALS / FINISHES**

Structure material: Steel Diffuser material: Fabric shade

Methacrylate

Structure finish: Chrome Diffuser finish: Black

Opal