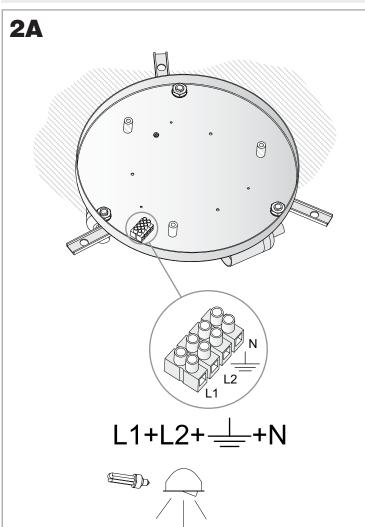

>3W/350mA                           |
| Voltage / Frequency:            | 230V/50-60Hz                                  |
| Warranty (Years):               | 2                                             |
| Option to extend the guarantee: | Yes, 5 years                                  |
| Units per box:                  | 1                                             |
| Net Weight (Kg):                | 3.41                                          |
| EAN:                            | 0,00                                          |



#### **MATERIALS / FINISHES**

Structure material: Steel Diffuser material: Fabric shade

Methacrylate

Structure finish: Chrome Diffuser finish: Black

Opal

### **GEAR**

Multi-voltage electronic gear included (110-240 V / 50-60 Hz)



## **1A**



















## **3A**