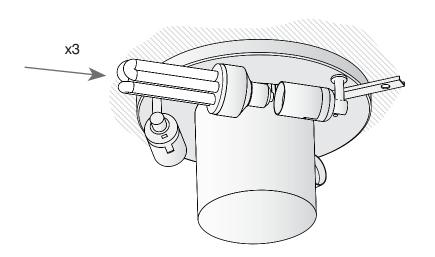

0mA                           |
| Voltage / Frequency:            | 230V/50-60Hz                                  |
| Warranty (Years):               | 2                                             |
| Option to extend the guarantee: | Yes, 5 years                                  |
| Units per box:                  | 1                                             |
| Net Weight (Kg):                | 3.41                                          |
| EAN:                            | 0,00                                          |



#### **MATERIALS / FINISHES**

Structure material: Steel Diffuser material: Fabric shade

Methacrylate

Structure finish: Chrome Diffuser finish: Black

Opal

### **GEAR**

Multi-voltage electronic gear included (110-240 V / 50-60 Hz)



## **1A**



















## **3A**