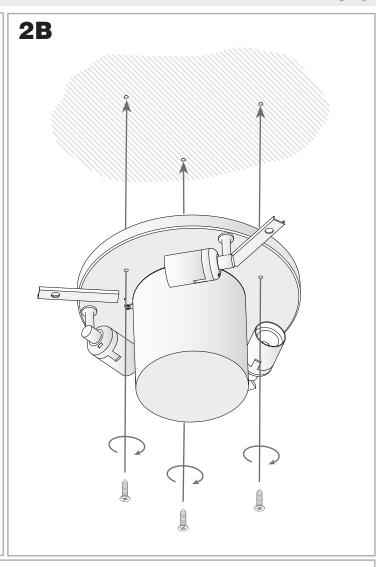

W/350mA                           |
| Voltage / Frequency:            | 230V/50-60Hz                                  |
| Warranty (Years):               | 2                                             |
| Option to extend the guarantee: | Yes, 5 years                                  |
| Units per box:                  | 1                                             |
| Net Weight (Kg):                | 3.41                                          |
| EAN:                            | 0,00                                          |



#### **MATERIALS / FINISHES**

Structure material: Steel Diffuser material: Fabric shade

Methacrylate

Structure finish: Chrome Diffuser finish: Black

Opal

### **GEAR**

Multi-voltage electronic gear included (110-240 V / 50-60 Hz)



## **1A**



















## **3A**