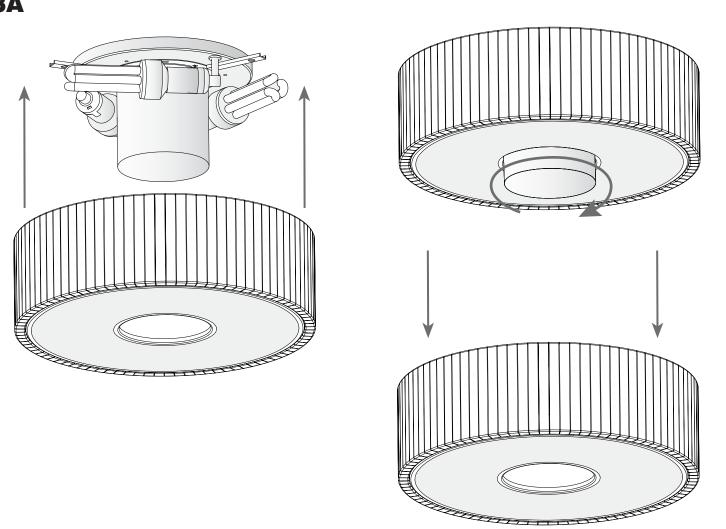

|
| Voltage / Frequency:            | 230V/50-60Hz                                  |
| Warranty (Years):               | 2                                             |
| Option to extend the guarantee: | Yes, 5 years                                  |
| Units per box:                  | 1                                             |
| Net Weight (Kg):                | 3.41                                          |
| EAN:                            | 0,00                                          |



#### **MATERIALS / FINISHES**

Structure material: Steel Diffuser material: Fabric shade

Methacrylate

Structure finish: Chrome Diffuser finish: Black

Opal

### **GEAR**

Multi-voltage electronic gear included (110-240 V / 50-60 Hz)



## **1A**



















## **3A**