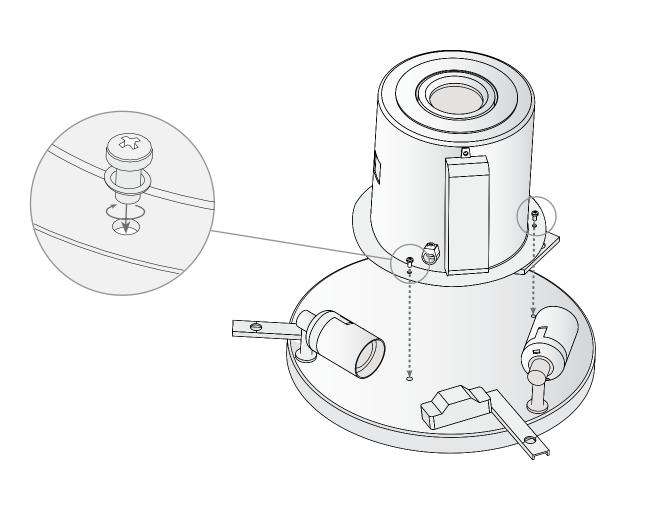

23W<br>3W/350mA                           |
| Voltage / Frequency:            | 230V/50-60Hz                                  |
| Warranty (Years):               | 2                                             |
| Option to extend the guarantee: | Yes, 5 years                                  |
| Units per box:                  | 1                                             |
| Net Weight (Kg):                | 3.41                                          |
| EAN:                            | 0,00                                          |



#### **MATERIALS / FINISHES**

Structure material: Steel Diffuser material: Fabric shade

Methacrylate

Structure finish: Chrome Diffuser finish: Black

Opal

### **GEAR**

Multi-voltage electronic gear included (110-240 V / 50-60 Hz)



## **1A**



















## **3A**