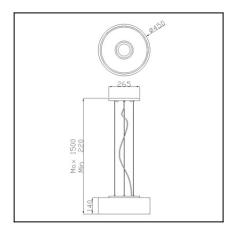

#### **TECHNICAL CHARACTERISTICS**

| Type:                           | Ceiling fixture                               |
|---------------------------------|-----------------------------------------------|
| IP Protection degrees:          | IP20                                          |
| Lampholder:                     | 3 x E27<br>1 x LED Cree. Warm white (<3700 K) |
| Power (W):                      | E27 23W<br>3W/350mA                           |
| Voltage / Frequency:            | 230V/50-60Hz                                  |
| Warranty (Years):               | 2                                             |
| Option to extend the guarantee: | Yes, 5 years                                  |
| Units per box:                  | 1                                             |
| Net Weight (Kg):                | 3.41                                          |
| EAN:                            | 0,00                                          |