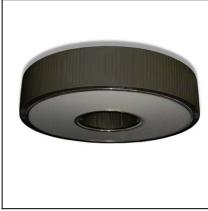

### **Design by Nahtrang Design**

The photograph may not match the reference exactly. Please read the product description to identify the finish.

Download photometric file .ldt /.ies

#### MATERIALS / FINISHES

| Structure material: | Steel  | Diffuser material: | Fabric shade<br>Methacrylate |
|---------------------|--------|--------------------|------------------------------|
| Structure finish:   | Chrome | Diffuser finish:   | Black<br>Opal                |