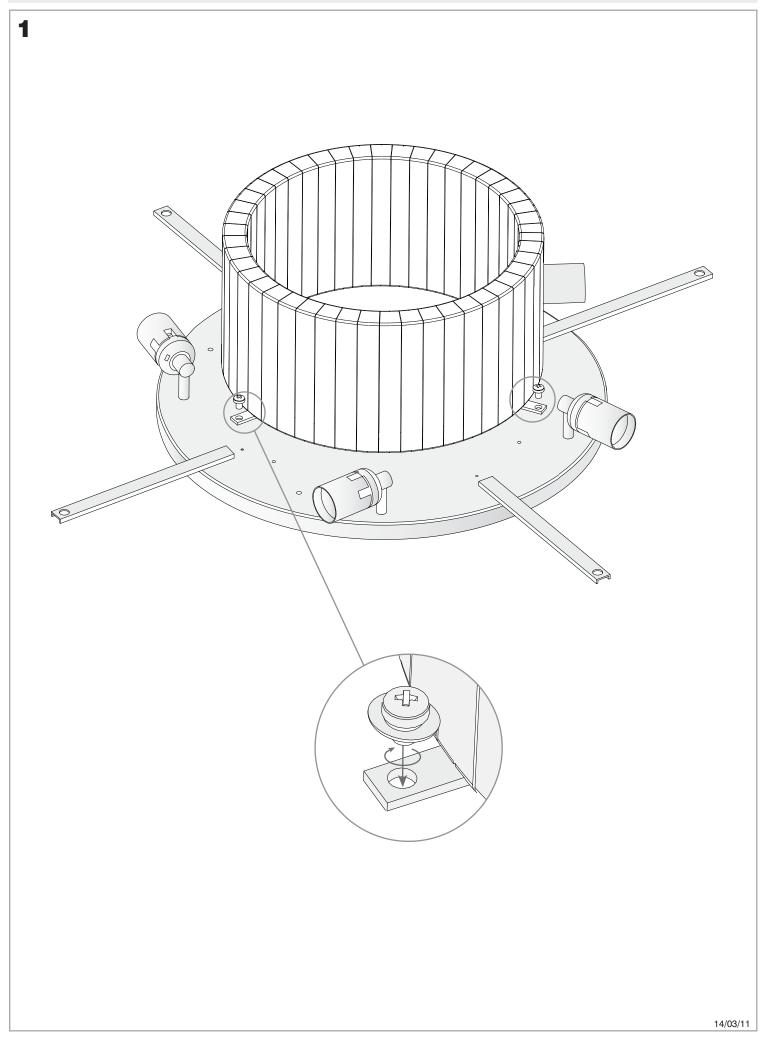

ction degrees:       | IP20            |
| Lampholder:                  | 5 x E27         |
| Power (W):                   | E27 max30W      |
| Total power consumption (W): | 150             |
| Voltage / Frequency:         | 230V/50-60Hz    |
| Warranty (Years):            | 2               |
| Units per box:               | 1               |
| Net Weight (Kg):             | 5.965           |
| EAN:                         | 0,00            |
|                              |                 |



#### MATERIALS / FINISHES

| Structure material: | Steel  | Diffuser material: | Fabric shade<br>Methacrylate |
|---------------------|--------|--------------------|------------------------------|
| Structure finish:   | Chrome | Diffuser finish:   | Black<br>Opal                |

## 15-4607