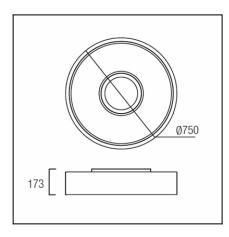

#### **TECHNICAL CHARACTERISTICS**

| Туре:                        | Ceiling fixture |
|------------------------------|-----------------|
| IP Protection degrees:       | IP20            |
| Lampholder:                  | 5 x E27         |
| Power (W):                   | E27 max30W      |
| Total power consumption (W): | 150             |
| Voltage / Frequency:         | 230V/50-60Hz    |
| Warranty (Years):            | 2               |
| Units per box:               | 1               |
| Net Weight (Kg):             | 5.965           |
| EAN:                         | 0,00            |
|                              |                 |