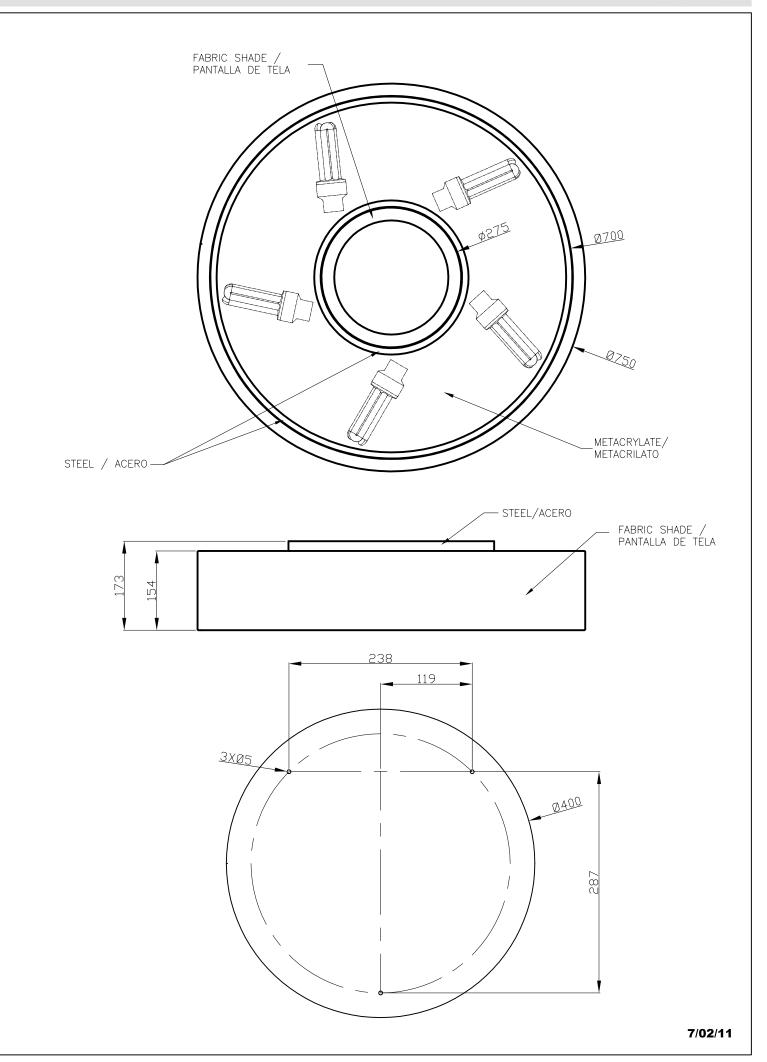

#### **TECHNICAL CHARACTERISTICS**

| Туре:                        | Ceiling fixture |
|------------------------------|-----------------|
| IP Protection degrees:       | IP20            |
| Lampholder:                  | 5 x E27         |
| Power (W):                   | E27 max30W      |
| Total power consumption (W): | 150             |
| Voltage / Frequency:         | 230V/50-60Hz    |
| Warranty (Years):            | 2               |
| Units per box:               | 1               |
| Net Weight (Kg):             | 5.965           |
| EAN:                         | 0,00            |
|                              |                 |

#### MATERIALS / FINISHES

| Structure material: | Steel  | Diffuser material: | Fabric shade<br>Methacrylate |
|---------------------|--------|--------------------|------------------------------|
| Structure finish:   | Chrome | Diffuser finish:   | Black<br>Opal                |