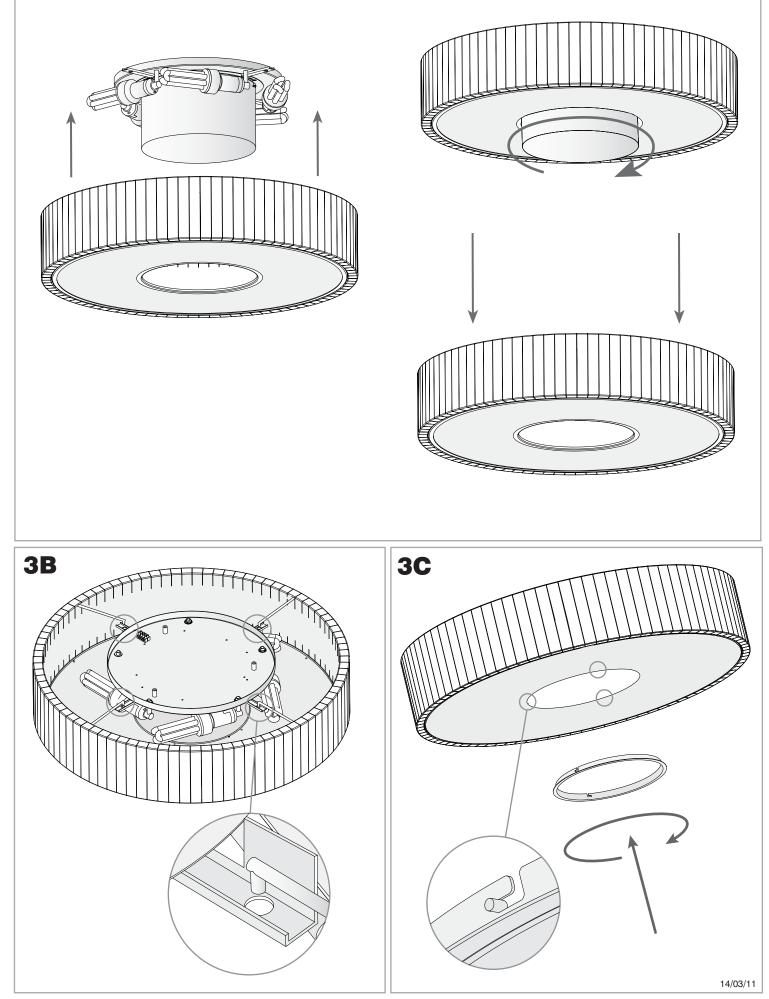

grees:       | IP20            |
| Lampholder:                  | 5 x E27         |
| Power (W):                   | E27 max30W      |
| Total power consumption (W): | 150             |
| Voltage / Frequency:         | 230V/50-60Hz    |
| Warranty (Years):            | 2               |
| Units per box:               | 1               |
| Net Weight (Kg):             | 5.965           |
| EAN:                         | 0,00            |
|                              |                 |



#### MATERIALS / FINISHES

| Structure material: | Steel  | Diffuser material: | Fabric shade<br>Methacrylate |
|---------------------|--------|--------------------|------------------------------|
| Structure finish:   | Chrome | Diffuser finish:   | Black<br>Opal                |

## 15-4607