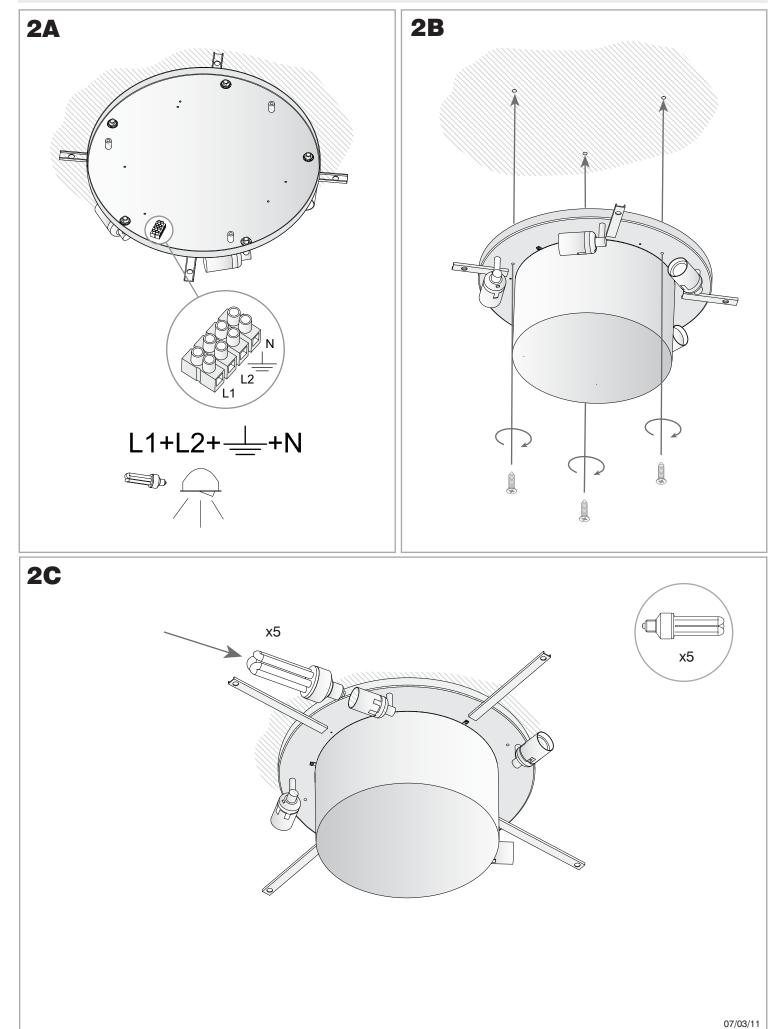

ion degrees:       | IP20            |
| Lampholder:                  | 5 x E27         |
| Power (W):                   | E27 max30W      |
| Total power consumption (W): | 150             |
| Voltage / Frequency:         | 230V/50-60Hz    |
| Warranty (Years):            | 2               |
| Units per box:               | 1               |
| Net Weight (Kg):             | 5.965           |
| EAN:                         | 0,00            |
|                              |                 |



#### MATERIALS / FINISHES

| Structure material: | Steel  | Diffuser material: | Fabric shade<br>Methacrylate |
|---------------------|--------|--------------------|------------------------------|
| Structure finish:   | Chrome | Diffuser finish:   | Black<br>Opal                |

## 15-4607