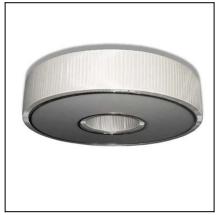

## **Design by Nahtrang Design**

The photograph may not match the reference exactly. Please read the product description to identify the finish.

Download photometric file .ldt /.ies

## **MATERIALS / FINISHES**

Structure material: Steel

Diffuser material: Fabric shade

Methacrylate

Structure finish: Chrome

me Diffuser finish:

White Opal

14/03/11