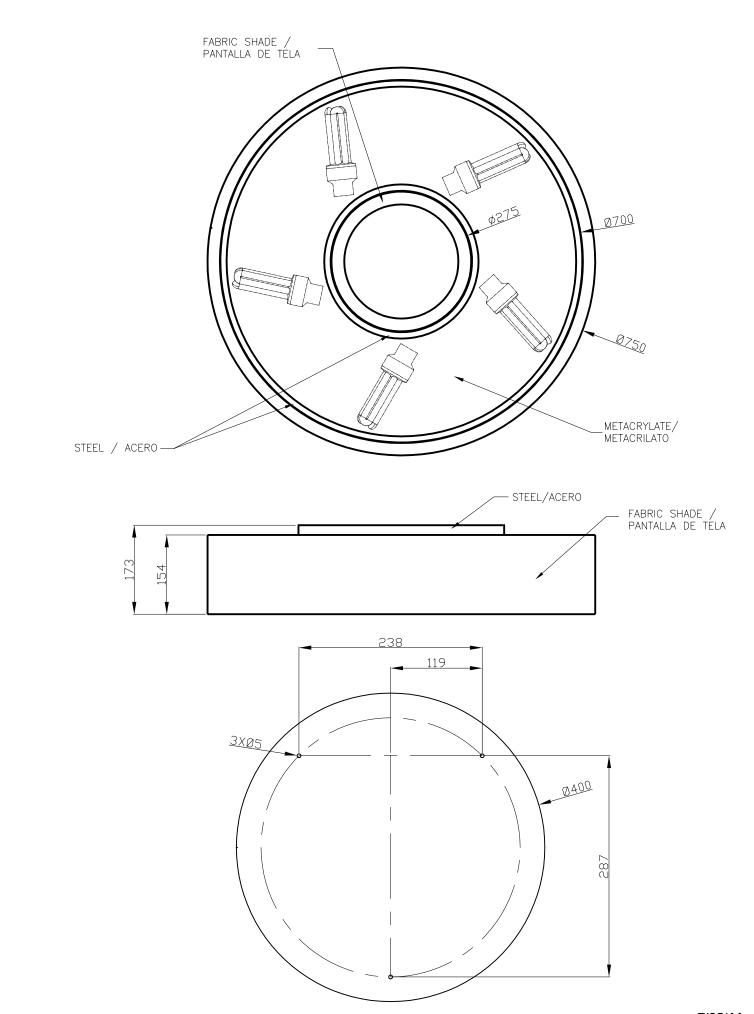

## **TECHNICAL CHARACTERISTICS**

| Type:                        | Ceiling fixture |
|------------------------------|-----------------|
| IP Protection degrees:       | IP20            |
| Lampholder:                  | 5 x E27         |
| Power (W):                   | E27 max30W      |
| Total power consumption (W): | 150             |
| Voltage / Frequency:         | 230V/50-60Hz    |
| Warranty (Years):            | 2               |
| Units per box:               | 1               |
| Net Weight (Kg):             | 5.965           |
| EAN:                         | 0,00            |
|                              |                 |

## **MATERIALS / FINISHES**

Structure material: Steel

Diffuser material: Fabric shade

Methacrylate

Structure finish: Chrome

me Diffuser finish:

White Opal

14/03/11