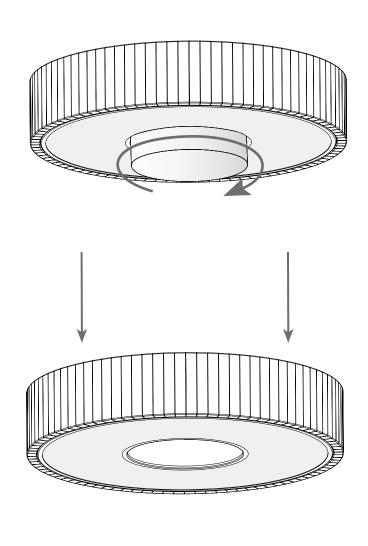

| Ceiling fixture |
|------------------------------|-----------------|
| IP Protection degrees:       | IP20            |
| Lampholder:                  | 5 x E27         |
| Power (W):                   | E27 max30W      |
| Total power consumption (W): | 150             |
| Voltage / Frequency:         | 230V/50-60Hz    |
| Warranty (Years):            | 2               |
| Units per box:               | 1               |
| Net Weight (Kg):             | 5.965           |
| EAN:                         | 0,00            |
|                              |                 |











## **MATERIALS / FINISHES**

Structure material: Steel

Diffuser material: Fabric shade

Methacrylate

Structure finish: Chrome

me Diffuser finish:

White Opal







14/03/11









07/02/11