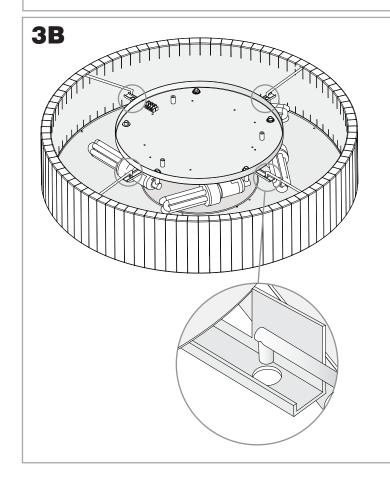

| Ceiling fixture |
|------------------------------|-----------------|
| IP Protection degrees:       | IP20            |
| Lampholder:                  | 5 x E27         |
| Power (W):                   | E27 max30W      |
| Total power consumption (W): | 150             |
| Voltage / Frequency:         | 230V/50-60Hz    |
| Warranty (Years):            | 2               |
| Units per box:               | 1               |
| Net Weight (Kg):             | 5.965           |
| EAN:                         | 0,00            |
|                              |                 |











## **MATERIALS / FINISHES**

Structure material: Steel

Diffuser material: Fabric shade

Methacrylate

Structure finish: Chrome

me Diffuser finish:

White Opal







14/03/11









07/02/11