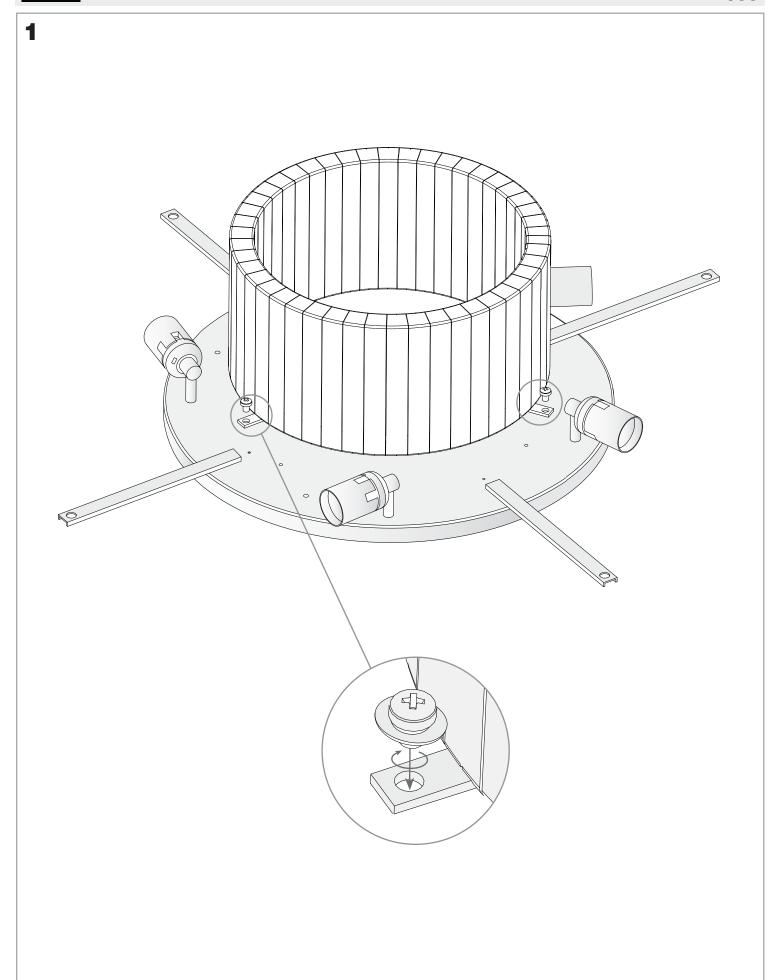

## **TECHNICAL CHARACTERISTICS**

| Type:                        | Ceiling fixture |
|------------------------------|-----------------|
| IP Protection degrees:       | IP20            |
| Lampholder:                  | 5 x E27         |
| Power (W):                   | E27 max30W      |
| Total power consumption (W): | 150             |
| Voltage / Frequency:         | 230V/50-60Hz    |
| Warranty (Years):            | 2               |
| Units per box:               | 1               |
| Net Weight (Kg):             | 5.965           |
| EAN:                         | 0,00            |
|                              |                 |