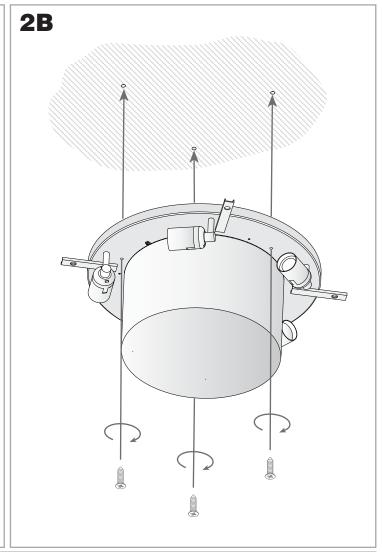

## **TECHNICAL CHARACTERISTICS**

| Type:                        | Ceiling fixture |
|------------------------------|-----------------|
| IP Protection degrees:       | IP20            |
| Lampholder:                  | 5 x E27         |
| Power (W):                   | E27 max30W      |
| Total power consumption (W): | 150             |
| Voltage / Frequency:         | 230V/50-60Hz    |
| Warranty (Years):            | 2               |
| Units per box:               | 1               |
| Net Weight (Kg):             | 5.965           |
| EAN:                         | 0,00            |
|                              |                 |