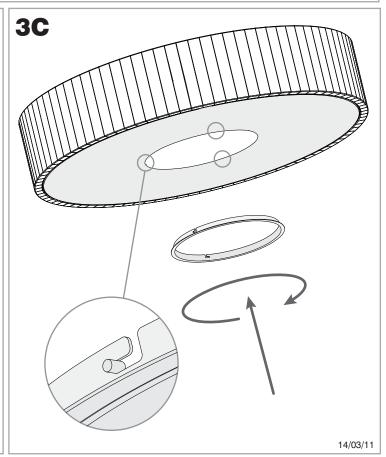

| Ceiling fixture |
|------------------------------|-----------------|
| IP Protection degrees:       | IP20            |
| Lampholder:                  | 5 x E27         |
| Power (W):                   | E27 max30W      |
| Total power consumption (W): | 150             |
| Voltage / Frequency:         | 230V/50-60Hz    |
| Warranty (Years):            | 2               |
| Units per box:               | 1               |
| Net Weight (Kg):             | 5.965           |
| EAN:                         | 0,00            |
|                              |                 |











## **MATERIALS / FINISHES**

Structure material: Steel

Diffuser material: Fabric shade

Methacrylate

Structure finish: Chrome

me Diffuser finish:

White Opal







14/03/11









07/02/11