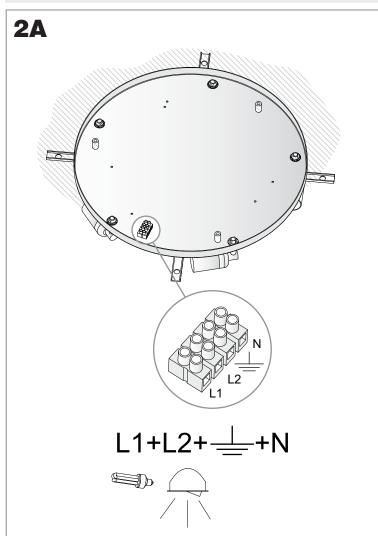

## **TECHNICAL CHARACTERISTICS**

| Type:                        | Ceiling fixture |
|------------------------------|-----------------|
| IP Protection degrees:       | IP20            |
| Lampholder:                  | 5 x E27         |
| Power (W):                   | E27 max30W      |
| Total power consumption (W): | 150             |
| Voltage / Frequency:         | 230V/50-60Hz    |
| Warranty (Years):            | 2               |
| Units per box:               | 1               |
| Net Weight (Kg):             | 5.965           |
| EAN:                         | 0,00            |
|                              |                 |