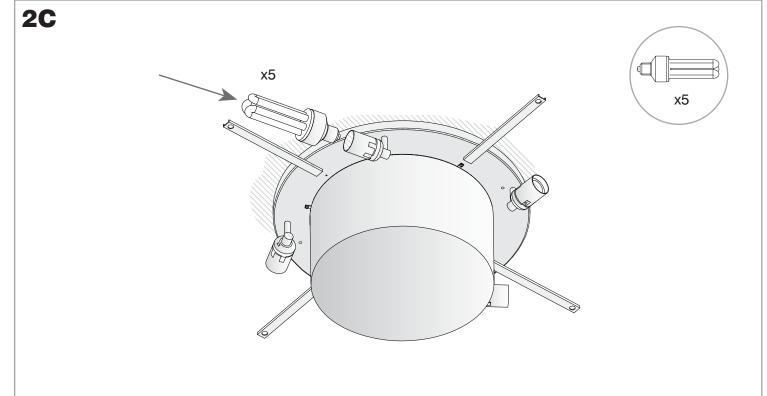

## **TECHNICAL CHARACTERISTICS**

| Type:                        | Ceiling fixture |
|------------------------------|-----------------|
| IP Protection degrees:       | IP20            |
| Lampholder:                  | 5 x E27         |
| Power (W):                   | E27 max30W      |
| Total power consumption (W): | 150             |
| Voltage / Frequency:         | 230V/50-60Hz    |
| Warranty (Years):            | 2               |
| Units per box:               | 1               |
| Net Weight (Kg):             | 5.965           |
| EAN:                         | 0,00            |
|                              |                 |