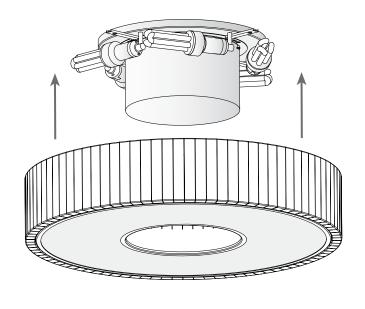

| Ceiling fixture |
|------------------------------|-----------------|
| IP Protection degrees:       | IP20            |
| Lampholder:                  | 5 x E27         |
| Power (W):                   | E27 max30W      |
| Total power consumption (W): | 150             |
| Voltage / Frequency:         | 230V/50-60Hz    |
| Warranty (Years):            | 2               |
| Units per box:               | 1               |
| Net Weight (Kg):             | 5.965           |
| EAN:                         | 0,00            |
|                              |                 |











## **MATERIALS / FINISHES**

Structure material: Steel

Diffuser material: Fabric shade

Methacrylate

Structure finish: Chrome

me Diffuser finish:

White Opal







14/03/11









07/02/11