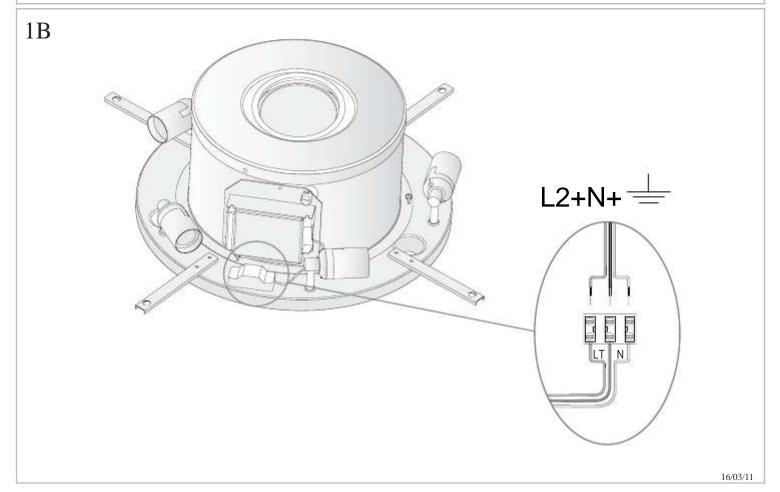

### **TECHNICAL CHARACTERISTICS**

The photograph may not match the reference exactly. Please read the product description to identify the finish.

| Туре:                  | Ceiling fixture     |
|------------------------|---------------------|
| IP Protection degrees: | IP20                |
| Lampholder:            | 5 x E27<br>1 x G53  |
| Power (W):             | E27 30W<br>G53 100W |
| Voltage / Frequency:   | 230V/50-60Hz        |
| Warranty (Years):      | 2                   |
| Units per box:         | 1                   |
| Net Weight (Kg):       | 7.91                |
| EAN:                   | 0,00                |
|                        |                     |