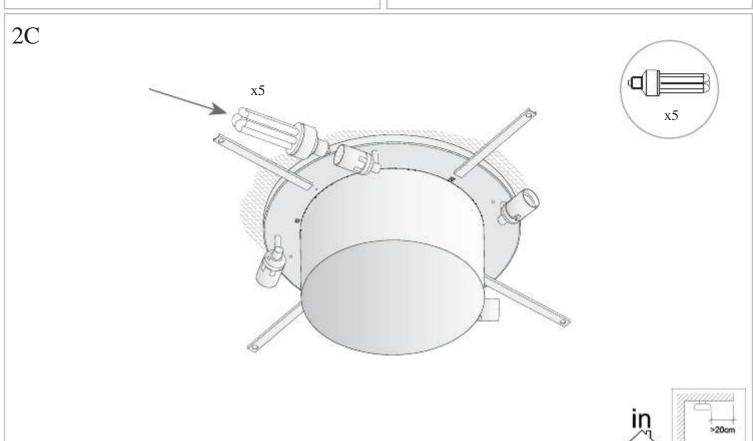

### **TECHNICAL CHARACTERISTICS**

The photograph may not match the reference exactly. Please read the product description to identify the finish.

| Туре:                  | Ceiling fixture     |
|------------------------|---------------------|
| IP Protection degrees: | IP20                |
| Lampholder:            | 5 x E27<br>1 x G53  |
| Power (W):             | E27 30W<br>G53 100W |
| Voltage / Frequency:   | 230V/50-60Hz        |
| Warranty (Years):      | 2                   |
| Units per box:         | 1                   |
| Net Weight (Kg):       | 7.91                |
| EAN:                   | 0,00                |
|                        |                     |