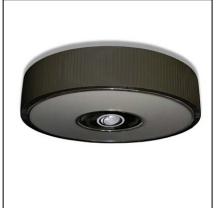

# SPIN 15-4608-21-05

#### **MATERIALS / FINISHES**

Structure material: Steel Diffuser material: Fabric shade

Methacrylate

Structure finish: Chrome Diffuser finish: Black

Opal