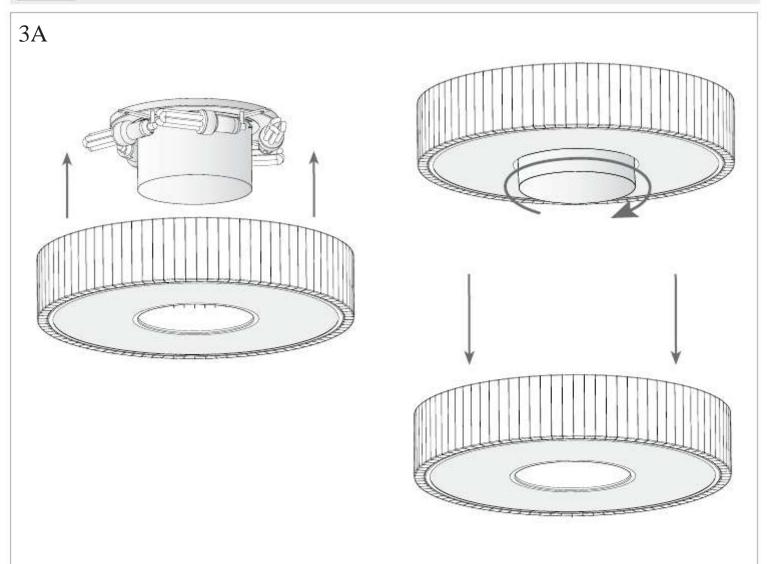

-----|---------------------|
| IP Protection degrees: | IP20                |
| Lampholder:            | 5 x E27<br>1 x G53  |
| Power (W):             | E27 30W<br>G53 100W |
| Voltage / Frequency:   | 230V/50-60Hz        |
| Warranty (Years):      | 2                   |
| Units per box:         | 1                   |
| Net Weight (Kg):       | 7.91                |
| EAN:                   | 0,00                |
|                        |                     |



Download photometric file .ldt /.ies



#### **MATERIALS / FINISHES**

Structure material: Steel Diffuser material: Fabric shade

Methacrylate

Structure finish: Chrome Diffuser finish: Black

Opal

#### **GEAR**

Gear included: Yes, electronic

### 15-4608/15-4609/15-4610/15-4611/15-4612/15-4613









07/03/11