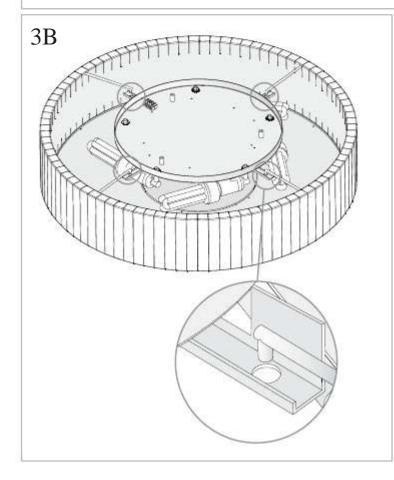

---|---------------------|
| IP Protection degrees: | IP20                |
| Lampholder:            | 5 x E27<br>1 x G53  |
| Power (W):             | E27 30W<br>G53 100W |
| Voltage / Frequency:   | 230V/50-60Hz        |
| Warranty (Years):      | 2                   |
| Units per box:         | 1                   |
| Net Weight (Kg):       | 7.91                |
| EAN:                   | 0,00                |
|                        |                     |



Download photometric file .ldt /.ies



#### **MATERIALS / FINISHES**

Structure material: Steel Diffuser material: Fabric shade

Methacrylate

Structure finish: Chrome Diffuser finish: Black

Opal

#### **GEAR**

Gear included: Yes, electronic

### 15-4608/15-4609/15-4610/15-4611/15-4612/15-4613









07/03/11