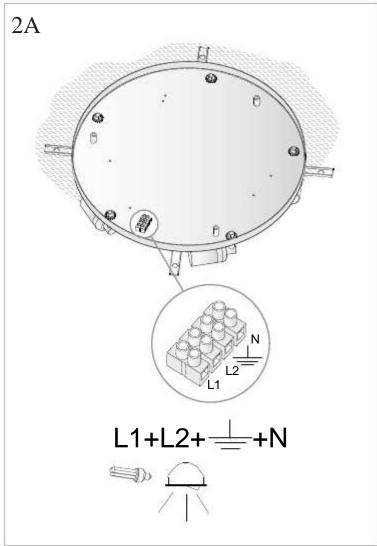

### **TECHNICAL CHARACTERISTICS**

The photograph may not match the reference exactly. Please read the product description to identify the finish.

| Туре:                  | Ceiling fixture     |
|------------------------|---------------------|
| IP Protection degrees: | IP20                |
| Lampholder:            | 5 x E27<br>1 x G53  |
| Power (W):             | E27 30W<br>G53 100W |
| Voltage / Frequency:   | 230V/50-60Hz        |
| Warranty (Years):      | 2                   |
| Units per box:         | 1                   |
| Net Weight (Kg):       | 7.91                |
| EAN:                   | 0,00                |
|                        |                     |