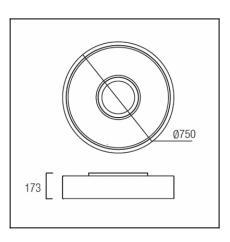

### **TECHNICAL CHARACTERISTICS**

The photograph may not match the reference exactly. Please read the product description to identify the finish.

| Туре:                  | Ceiling fixture     |
|------------------------|---------------------|
| IP Protection degrees: | IP20                |
| Lampholder:            | 5 x E27<br>1 x G53  |
| Power (W):             | E27 30W<br>G53 100W |
| Voltage / Frequency:   | 230V/50-60Hz        |
| Warranty (Years):      | 2                   |
| Units per box:         | 1                   |
| Net Weight (Kg):       | 7.91                |
| EAN:                   | 0,00                |
|                        |                     |