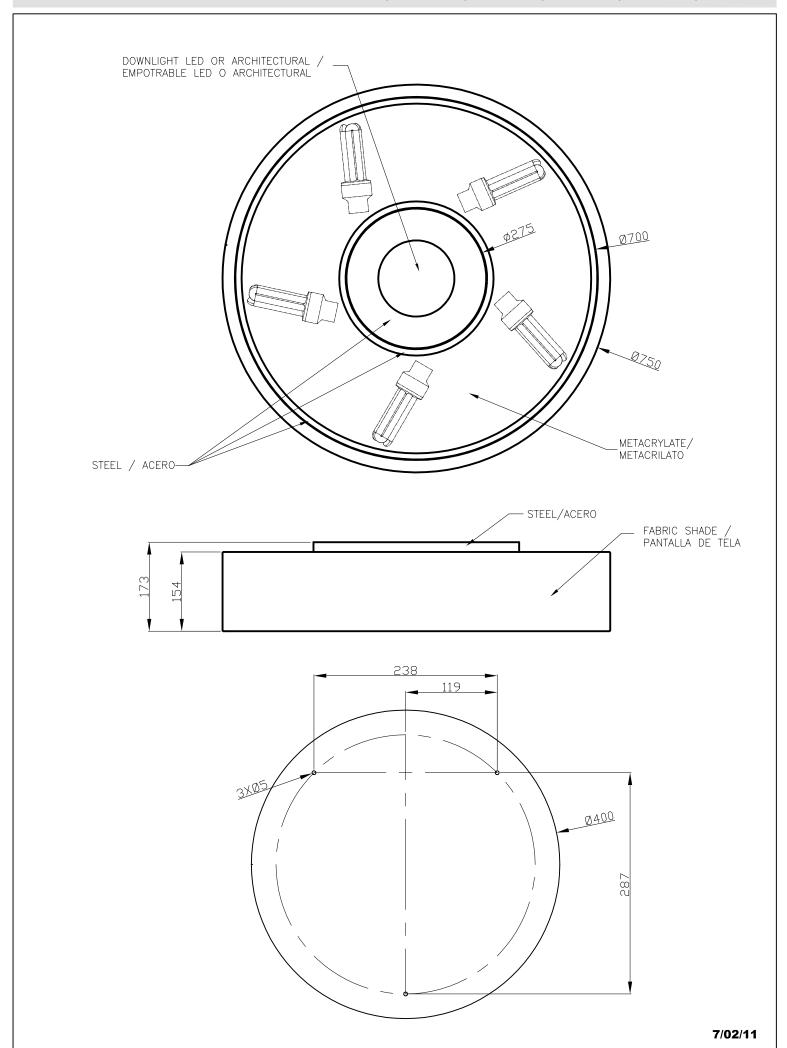

### **TECHNICAL CHARACTERISTICS**

The photograph may not match the reference exactly. Please read the product description to identify the finish.

| Туре:                  | Ceiling fixture     |
|------------------------|---------------------|
| IP Protection degrees: | IP20                |
| Lampholder:            | 5 x E27<br>1 x G53  |
| Power (W):             | E27 30W<br>G53 100W |
| Voltage / Frequency:   | 230V/50-60Hz        |
| Warranty (Years):      | 2                   |
| Units per box:         | 1                   |
| Net Weight (Kg):       | 7.91                |
| EAN:                   | 0,00                |
|                        |                     |

#### **MATERIALS / FINISHES**

Structure material: Steel Diffuser material: Fabric shade

Methacrylate

Structure finish: Chrome Diffuser finish: Black

Opal

#### **GEAR**

Gear included: Yes, electronic