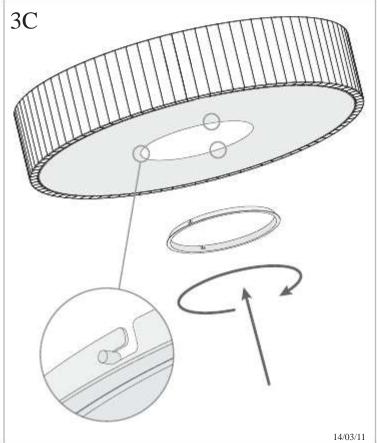

-|---------------------|
| IP Protection degrees: | IP20                |
| Lampholder:            | 5 x E27<br>1 x G53  |
| Power (W):             | E27 30W<br>G53 100W |
| Voltage / Frequency:   | 230V/50-60Hz        |
| Warranty (Years):      | 2                   |
| Units per box:         | 1                   |
| Net Weight (Kg):       | 7.91                |
| EAN:                   | 0,00                |
|                        |                     |



Download photometric file .ldt /.ies



#### **MATERIALS / FINISHES**

Structure material: Steel Diffuser material: Fabric shade

Methacrylate

Structure finish: Chrome Diffuser finish: Black

Opal

#### **GEAR**

Gear included: Yes, electronic

### 15-4608/15-4609/15-4610/15-4611/15-4612/15-4613









07/03/11