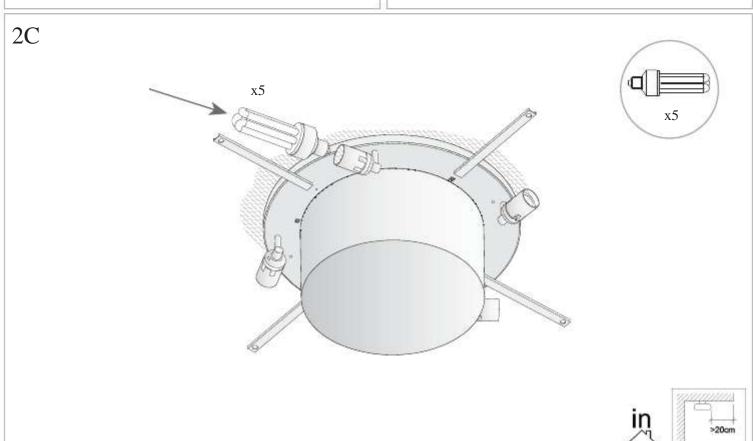

| 2                                             |
| Option to extend the guarantee: | Yes, 5 years                                  |
| Units per box:                  | 1                                             |
| Net Weight (Kg):                | 7.84                                          |
| EAN:                            | 0,00                                          |
|                                 |                                               |













#### **MATERIALS / FINISHES**

Structure material: Steel Diffuser material: Fabric shade

Methacrylate

Structure finish: Chrome Diffuser finish: Black

Opal

### **GEAR**

Multi-voltage electronic gear included (110-240 V / 50-60 Hz)

# 15-4608/15-4609/15-4610/15-4611/15-4612/15-4613









07/03/11