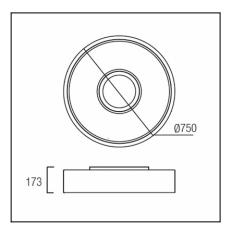

#### **TECHNICAL CHARACTERISTICS**

| Type:                           | Ceiling fixture                               |
|---------------------------------|-----------------------------------------------|
| IP Protection degrees:          | IP20                                          |
| Lampholder:                     | 5 x E27<br>1 x LED Cree. Warm white (<3700 K) |
| Power (W):                      | E27 30W<br>9W/350mA                           |
| Voltage / Frequency:            | 230V/50-60Hz                                  |
| Warranty (Years):               | 2                                             |
| Option to extend the guarantee: | Yes, 5 years                                  |
| Units per box:                  | 1                                             |
| Net Weight (Kg):                | 7.84                                          |
| EAN:                            | 0,00                                          |
|                                 |                                               |