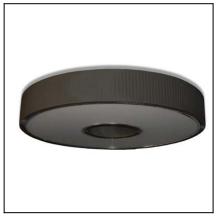

## **Design by Nahtrang Design**

The photograph may not match the reference exactly. Please read the product description to identify the finish.

Download photometric file .ldt /.ies

#### **MATERIALS / FINISHES**

Structure material: Steel Diffuser material: Fabric shade

Methacrylate

Structure finish: Chrome Diffuser finish: Black

Opal