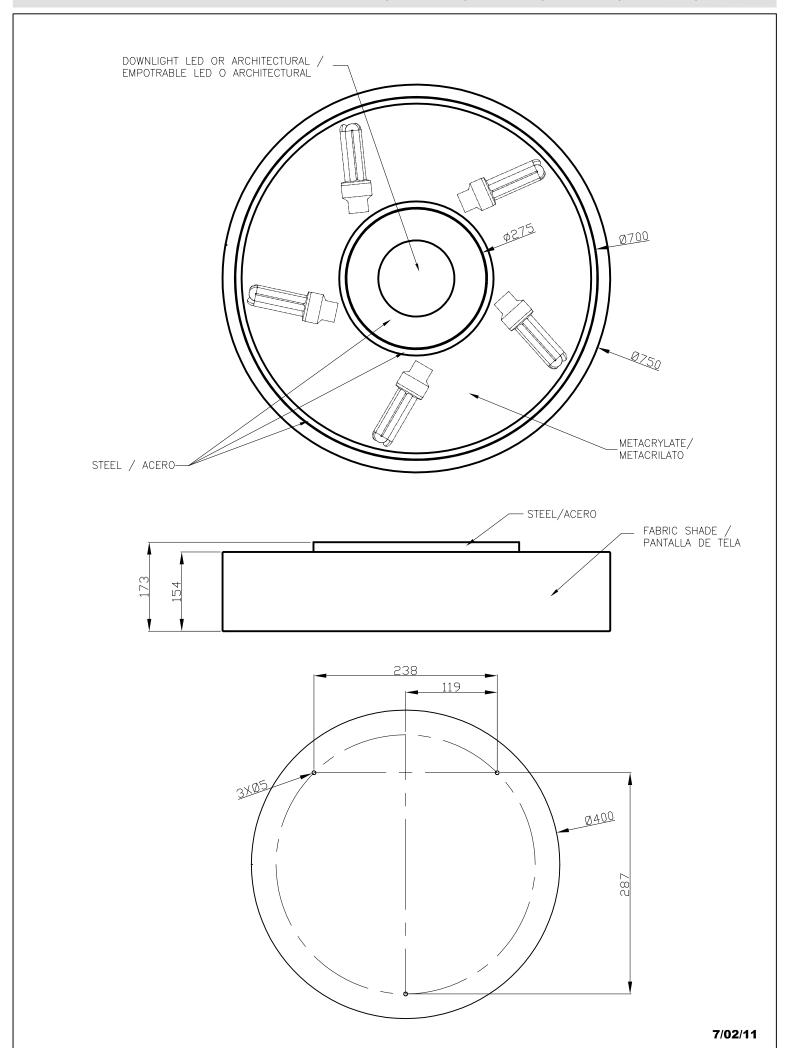

#### **TECHNICAL CHARACTERISTICS**

| Type:                           | Ceiling fixture                               |
|---------------------------------|-----------------------------------------------|
| IP Protection degrees:          | IP20                                          |
| Lampholder:                     | 5 x E27<br>1 x LED Cree. Warm white (<3700 K) |
| Power (W):                      | E27 30W<br>9W/350mA                           |
| Voltage / Frequency:            | 230V/50-60Hz                                  |
| Warranty (Years):               | 2                                             |
| Option to extend the guarantee: | Yes, 5 years                                  |
| Units per box:                  | 1                                             |
| Net Weight (Kg):                | 7.84                                          |
| EAN:                            | 0,00                                          |
|                                 |                                               |

#### **MATERIALS / FINISHES**

Structure material: Steel Diffuser material: Fabric shade

Methacrylate

Structure finish: Chrome Diffuser finish: Black

Opal