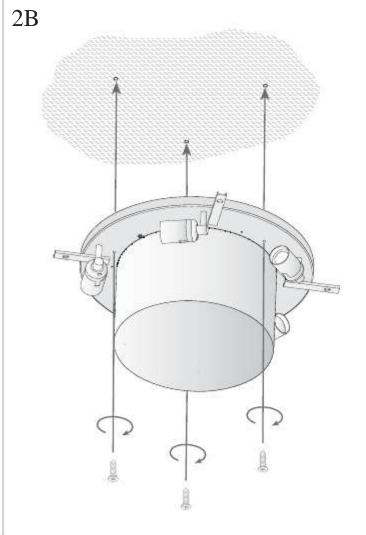

| 2                                             |
| Option to extend the guarantee: | Yes, 5 years                                  |
| Units per box:                  | 1                                             |
| Net Weight (Kg):                | 7.84                                          |
| EAN:                            | 0,00                                          |
|                                 |                                               |













#### **MATERIALS / FINISHES**

Structure material: Steel Diffuser material: Fabric shade

Methacrylate

Structure finish: Chrome Diffuser finish: Black

Opal

### **GEAR**

Multi-voltage electronic gear included (110-240 V / 50-60 Hz)

# 15-4608/15-4609/15-4610/15-4611/15-4612/15-4613









07/03/11