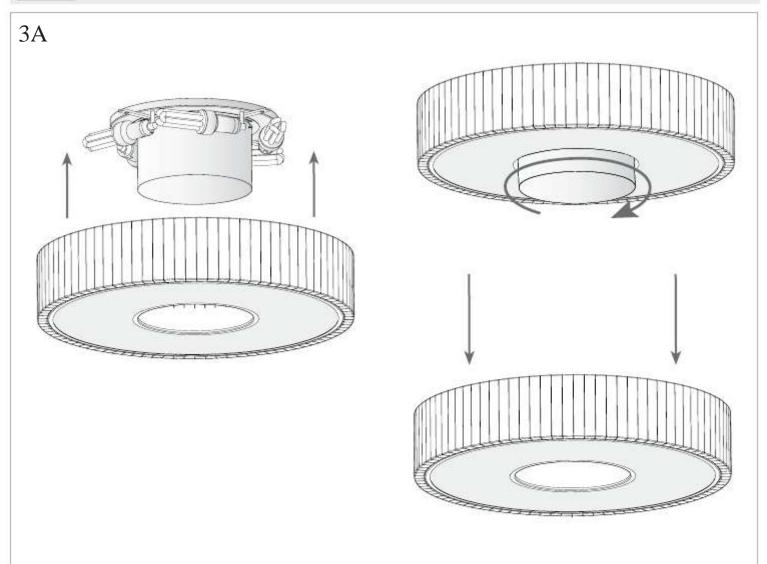

| 2                                             |
| Option to extend the guarantee: | Yes, 5 years                                  |
| Units per box:                  | 1                                             |
| Net Weight (Kg):                | 7.84                                          |
| EAN:                            | 0,00                                          |
|                                 |                                               |













#### **MATERIALS / FINISHES**

Structure material: Steel Diffuser material: Fabric shade

Methacrylate

Structure finish: Chrome Diffuser finish: Black

Opal

### **GEAR**

Multi-voltage electronic gear included (110-240 V / 50-60 Hz)

# 15-4608/15-4609/15-4610/15-4611/15-4612/15-4613









07/03/11