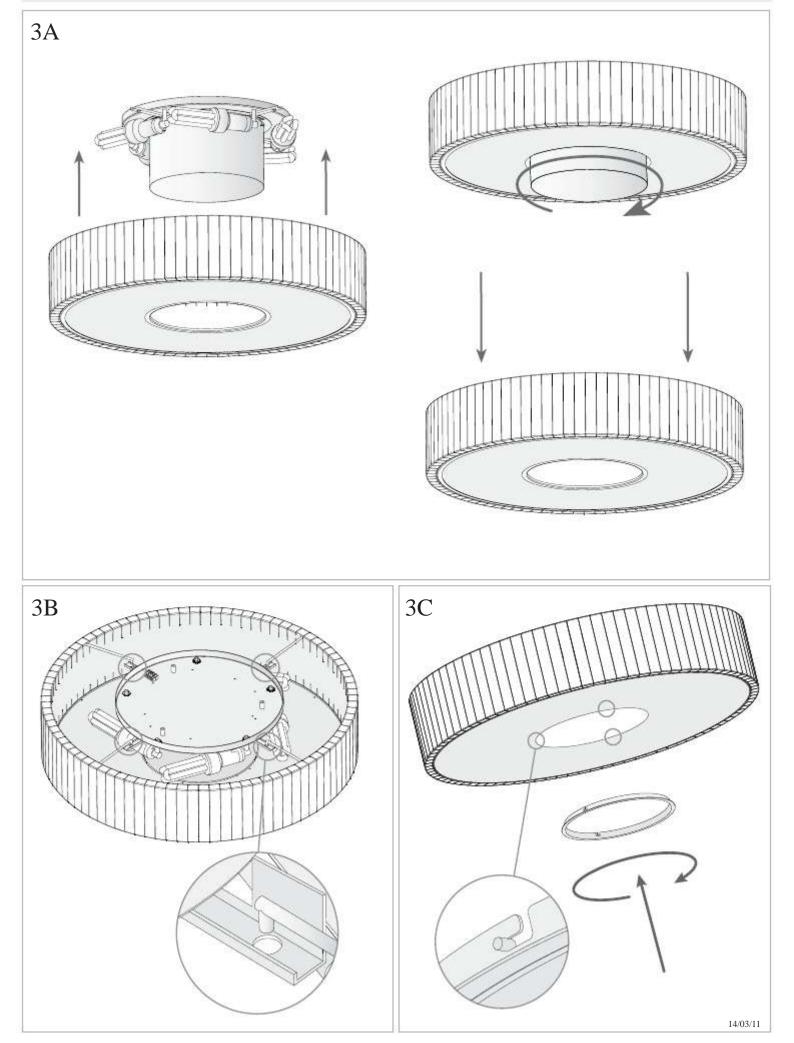

#### **MATERIALS / FINISHES**

| Structure material: | Steel  | Diffuser material: | Fabric shade<br>Methacrylate |
|---------------------|--------|--------------------|------------------------------|
| Structure finish:   | Chrome | Diffuser finish:   | White<br>Opal                |