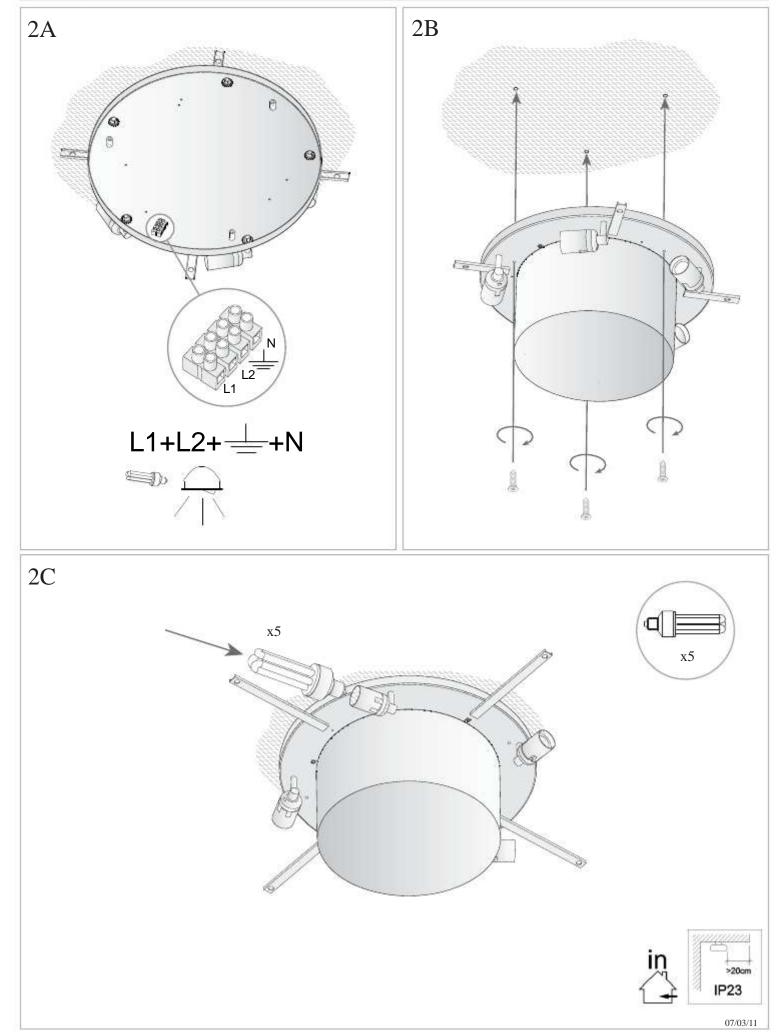

### **TECHNICAL CHARACTERISTICS**

| IP Protection degrees:IP20Lampholder:5 x E27<br>1 x LED Cree. Warm white (<3700 K)Power (W):E27 30W<br>9W/350mAVoltage / Frequency:230V/50-60HzWarranty (Years):2Option to extend the guarantee:Yes, 5 yearsUnits per box:1Net Weight (Kg):7.84 | Туре:                           | Ceiling fixture |
|-------------------------------------------------------------------------------------------------------------------------------------------------------------------------------------------------------------------------------------------------|---------------------------------|-----------------|
| Lampholder:1 x LED Cree. Warm white (<3700 K)Power (W):E27 30W<br>9W/350mAVoltage / Frequency:230V/50-60HzWarranty (Years):2Option to extend the guarantee:Yes, 5 yearsUnits per box:1                                                          | IP Protection degrees:          | IP20            |
| Power (W):9W/350mAVoltage / Frequency:230V/50-60HzWarranty (Years):2Option to extend the guarantee:Yes, 5 yearsUnits per box:1                                                                                                                  | Lampholder:                     |                 |
| Warranty (Years): 2   Option to extend the guarantee: Yes, 5 years   Units per box: 1                                                                                                                                                           | Power (W):                      |                 |
| Option to extend the guarantee: Yes, 5 years   Units per box: 1                                                                                                                                                                                 | Voltage / Frequency:            | 230V/50-60Hz    |
| Option to extend the guarantee: Yes, 5 years   Units per box: 1                                                                                                                                                                                 | Warranty (Years):               | 2               |
| Units per box: 1                                                                                                                                                                                                                                | Option to extend the guarantee: | Yes, 5 years    |
|                                                                                                                                                                                                                                                 | •                               | 1               |
|                                                                                                                                                                                                                                                 |                                 |                 |
| EAN: 0,00                                                                                                                                                                                                                                       | EAN:                            | 0,00            |

### GEAR

Multi-voltage electronic gear included (110-240 V / 50-60 Hz)