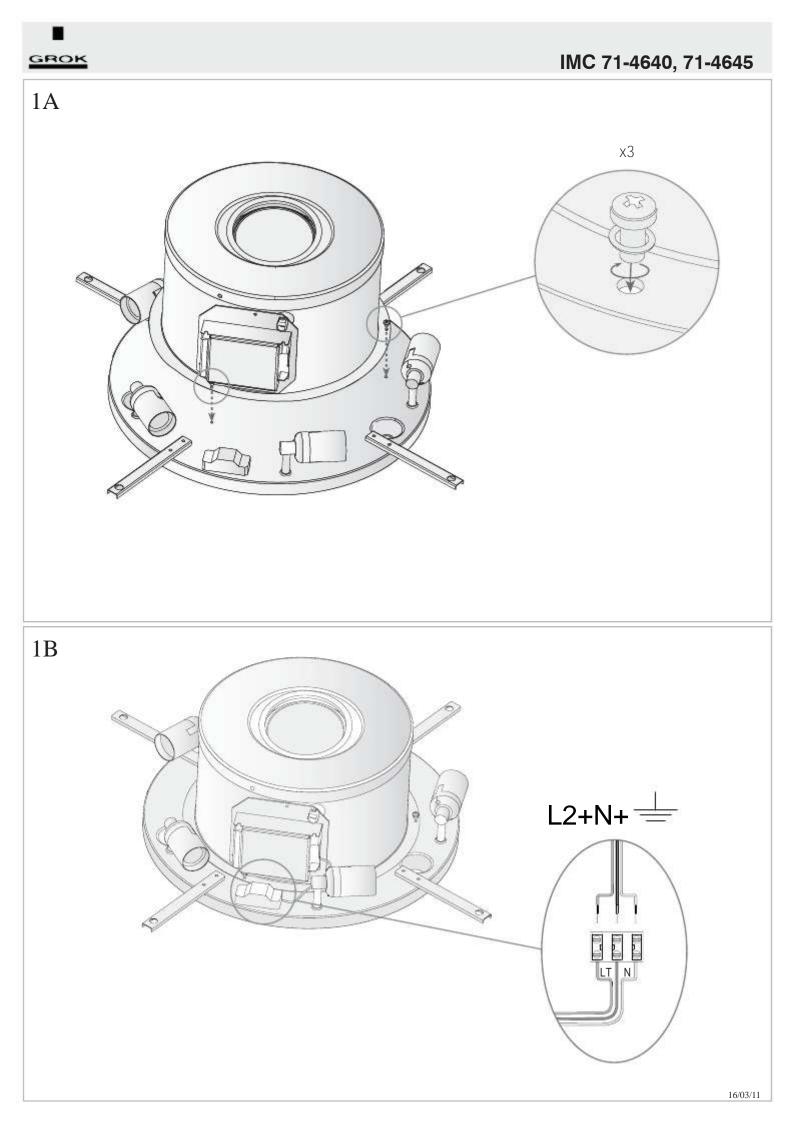

|                                 |                 |
| EAN: 0,00                                                                                                                                                                                                                                       | EAN:                            | 0,00            |



#### **MATERIALS / FINISHES**

| Structure material: | Steel  | Diffuser material: | Fabric shade<br>Methacrylate |
|---------------------|--------|--------------------|------------------------------|
| Structure finish:   | Chrome | Diffuser finish:   | White<br>Opal                |

### GEAR

Multi-voltage electronic gear included (110-240 V / 50-60 Hz)