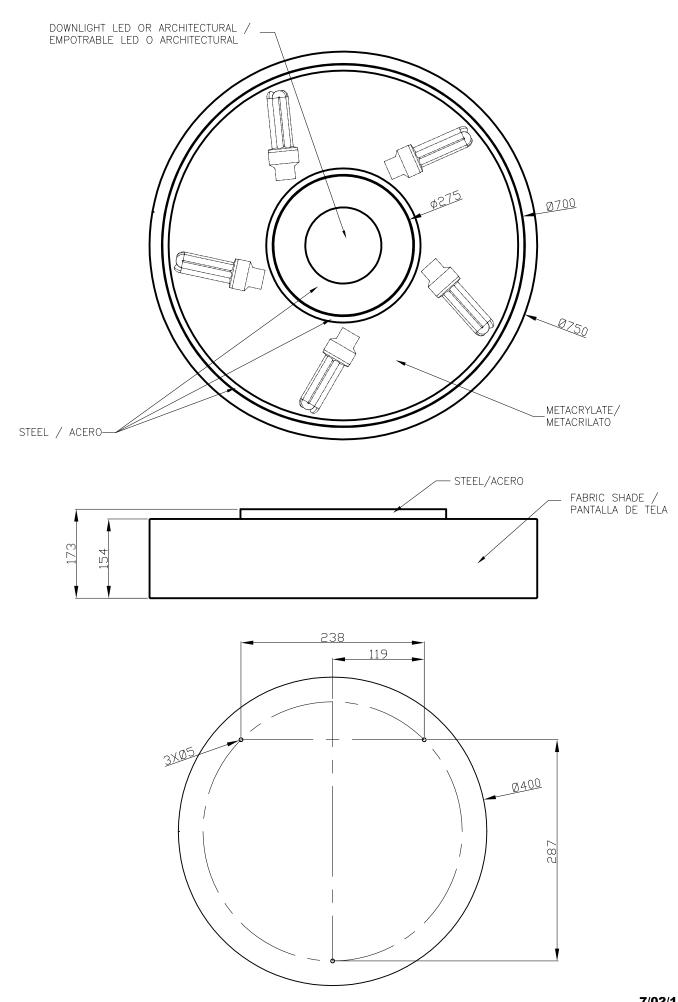

### **TECHNICAL CHARACTERISTICS**

| IP Protection degrees:IP20Lampholder:5 x E27<br>1 x LED Cree. Warm white (<3700 K)Power (W):E27 30W<br>9W/350mAVoltage / Frequency:230V/50-60HzWarranty (Years):2Option to extend the guarantee:Yes, 5 yearsUnits per box:1Net Weight (Kg):7.84 | Туре:                           | Ceiling fixture |
|-------------------------------------------------------------------------------------------------------------------------------------------------------------------------------------------------------------------------------------------------|---------------------------------|-----------------|
| Lampholder:1 x LED Cree. Warm white (<3700 K)Power (W):E27 30W<br>9W/350mAVoltage / Frequency:230V/50-60HzWarranty (Years):2Option to extend the guarantee:Yes, 5 yearsUnits per box:1                                                          | IP Protection degrees:          | IP20            |
| Power (W):9W/350mAVoltage / Frequency:230V/50-60HzWarranty (Years):2Option to extend the guarantee:Yes, 5 yearsUnits per box:1                                                                                                                  | Lampholder:                     |                 |
| Warranty (Years): 2   Option to extend the guarantee: Yes, 5 years   Units per box: 1                                                                                                                                                           | Power (W):                      |                 |
| Option to extend the guarantee: Yes, 5 years   Units per box: 1                                                                                                                                                                                 | Voltage / Frequency:            | 230V/50-60Hz    |
| Option to extend the guarantee: Yes, 5 years   Units per box: 1                                                                                                                                                                                 | Warranty (Years):               | 2               |
| Units per box: 1                                                                                                                                                                                                                                | Option to extend the guarantee: | Yes, 5 years    |
|                                                                                                                                                                                                                                                 | •                               | 1               |
|                                                                                                                                                                                                                                                 |                                 |                 |
| EAN: 0,00                                                                                                                                                                                                                                       | EAN:                            | 0,00            |

#### **MATERIALS / FINISHES**

| Structure material: | Steel  | Diffuser material: | Fabric shade<br>Methacrylate |
|---------------------|--------|--------------------|------------------------------|
| Structure finish:   | Chrome | Diffuser finish:   | White<br>Opal                |