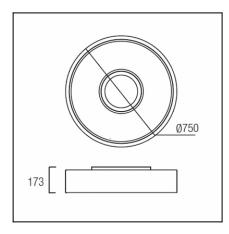

### **TECHNICAL CHARACTERISTICS**

| IP Protection degrees:IP20Lampholder:5 x E27<br>1 x LED Cree. Warm white (<3700 K)Power (W):E27 30W<br>9W/350mAVoltage / Frequency:230V/50-60HzWarranty (Years):2Option to extend the guarantee:Yes, 5 yearsUnits per box:1Net Weight (Kg):7.84 | Туре:                           | Ceiling fixture |
|-------------------------------------------------------------------------------------------------------------------------------------------------------------------------------------------------------------------------------------------------|---------------------------------|-----------------|
| Lampholder:1 x LED Cree. Warm white (<3700 K)Power (W):E27 30W<br>9W/350mAVoltage / Frequency:230V/50-60HzWarranty (Years):2Option to extend the guarantee:Yes, 5 yearsUnits per box:1                                                          | IP Protection degrees:          | IP20            |
| Power (W):9W/350mAVoltage / Frequency:230V/50-60HzWarranty (Years):2Option to extend the guarantee:Yes, 5 yearsUnits per box:1                                                                                                                  | Lampholder:                     |                 |
| Warranty (Years): 2   Option to extend the guarantee: Yes, 5 years   Units per box: 1                                                                                                                                                           | Power (W):                      |                 |
| Option to extend the guarantee: Yes, 5 years   Units per box: 1                                                                                                                                                                                 | Voltage / Frequency:            | 230V/50-60Hz    |
| Option to extend the guarantee: Yes, 5 years   Units per box: 1                                                                                                                                                                                 | Warranty (Years):               | 2               |
| Units per box: 1                                                                                                                                                                                                                                | Option to extend the guarantee: | Yes, 5 years    |
|                                                                                                                                                                                                                                                 | •                               | 1               |
|                                                                                                                                                                                                                                                 |                                 |                 |
| EAN: 0,00                                                                                                                                                                                                                                       | EAN:                            | 0,00            |