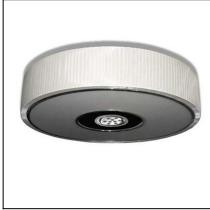

## **Design by Nahtrang Design**

The photograph may not match the reference exactly. Please read the product description to identify the finish.

Download photometric file .ldt /.ies

#### **MATERIALS / FINISHES**

| Structure material: | Steel  | Diffuser material: | Fabric shade<br>Methacrylate |
|---------------------|--------|--------------------|------------------------------|
| Structure finish:   | Chrome | Diffuser finish:   | White<br>Opal                |