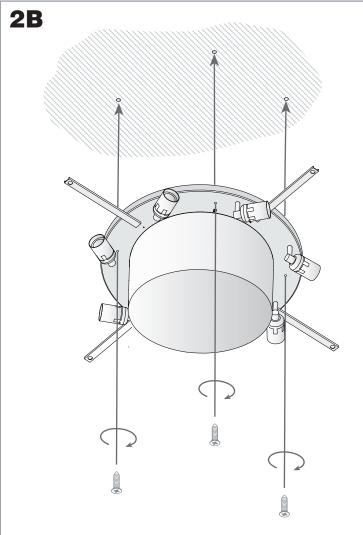

#### **TECHNICAL CHARACTERISTICS**

| Type:                        | Ceiling fixture |
|------------------------------|-----------------|
| IP Protection degrees:       | IP20            |
| Lampholder:                  | 7 x E27         |
| Power (W):                   | E27 max30W      |
| Total power consumption (W): | 210             |
| Voltage / Frequency:         | 230V/50-60Hz    |
| Warranty (Years):            | 2               |
| Units per box:               | 1               |
| Net Weight (Kg):             | 8.57            |
| EAN:                         | 0,00            |
|                              |                 |