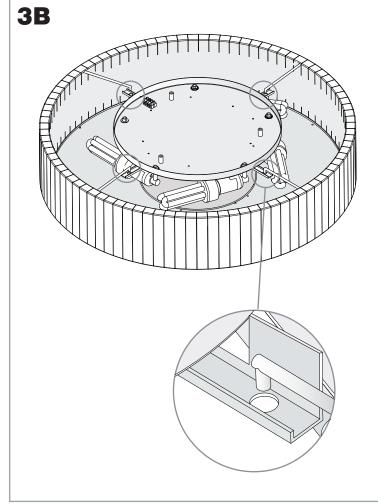

| Ceiling fixture |
|------------------------------|-----------------|
| IP Protection degrees:       | IP20            |
| Lampholder:                  | 7 x E27         |
| Power (W):                   | E27 max30W      |
| Total power consumption (W): | 210             |
| Voltage / Frequency:         | 230V/50-60Hz    |
| Warranty (Years):            | 2               |
| Units per box:               | 1               |
| Net Weight (Kg):             | 8.57            |
| EAN:                         | 0,00            |
|                              |                 |









### **MATERIALS / FINISHES**

Structure material: Steel

Diffuser material: Fabric shade

Methacrylate

Structure finish: Chrome

Diffuser finish:

White Opal











14/03/11

















07/03/11