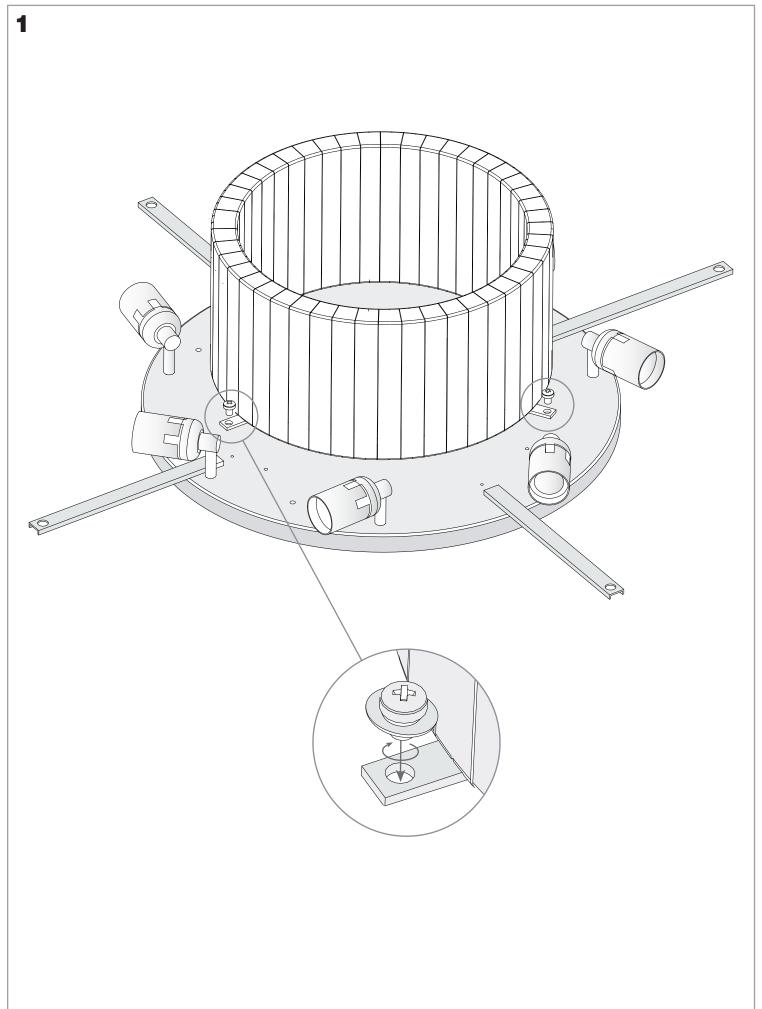

#### **TECHNICAL CHARACTERISTICS**

| Type:                        | Ceiling fixture |
|------------------------------|-----------------|
| IP Protection degrees:       | IP20            |
| Lampholder:                  | 7 x E27         |
| Power (W):                   | E27 max30W      |
| Total power consumption (W): | 210             |
| Voltage / Frequency:         | 230V/50-60Hz    |
| Warranty (Years):            | 2               |
| Units per box:               | 1               |
| Net Weight (Kg):             | 8.57            |
| EAN:                         | 0,00            |
|                              |                 |