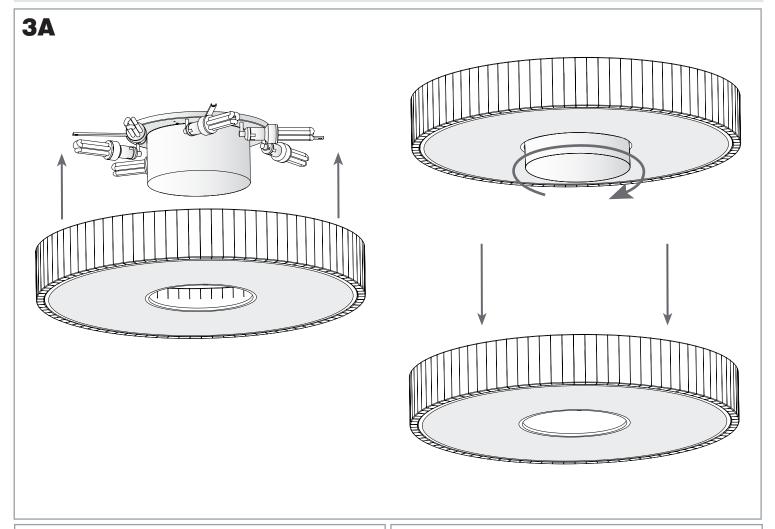

| Ceiling fixture |
|------------------------------|-----------------|
| IP Protection degrees:       | IP20            |
| Lampholder:                  | 7 x E27         |
| Power (W):                   | E27 max30W      |
| Total power consumption (W): | 210             |
| Voltage / Frequency:         | 230V/50-60Hz    |
| Warranty (Years):            | 2               |
| Units per box:               | 1               |
| Net Weight (Kg):             | 8.57            |
| EAN:                         | 0,00            |
|                              |                 |









### **MATERIALS / FINISHES**

Structure material: Steel

Diffuser material: Fabric shade

Methacrylate

Structure finish: Chrome

Diffuser finish:

White Opal











14/03/11

















07/03/11