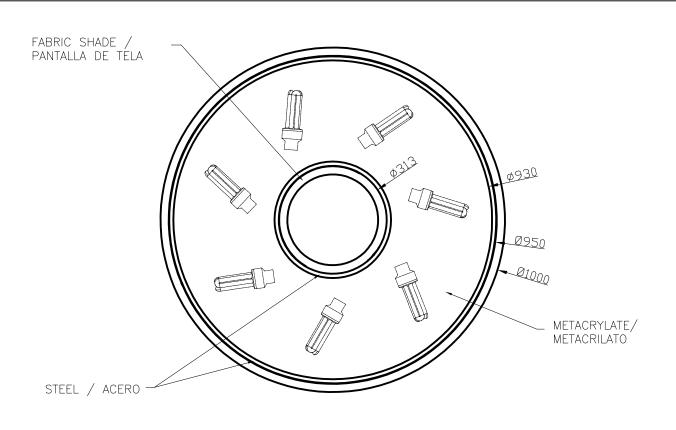

# Ø1000 173

Download photometric file .ldt /.ies

#### **TECHNICAL CHARACTERISTICS**

| Type:                        | Ceiling fixture |
|------------------------------|-----------------|
| IP Protection degrees:       | IP20            |
| Lampholder:                  | 7 x E27         |
| Power (W):                   | E27 max30W      |
| Total power consumption (W): | 210             |
| Voltage / Frequency:         | 230V/50-60Hz    |
| Warranty (Years):            | 2               |
| Units per box:               | 1               |
| Net Weight (Kg):             | 8.57            |
| EAN:                         | 0,00            |
|                              |                 |

### **MATERIALS / FINISHES**

Structure material: Steel

Diffuser material: Fabric shade

Methacrylate

Structure finish: Chrome

Diffuser finish:

White Opal

14/03/11