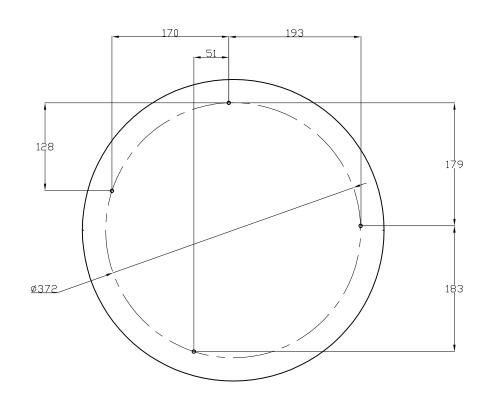

ACTERISTICS**

| Type:                        | Ceiling fixture |
|------------------------------|-----------------|
| IP Protection degrees:       | IP20            |
| Lampholder:                  | 7 x E27         |
| Power (W):                   | E27 max30W      |
| Total power consumption (W): | 210             |
| Voltage / Frequency:         | 230V/50-60Hz    |
| Warranty (Years):            | 2               |
| Units per box:               | 1               |
| Net Weight (Kg):             | 8.57            |
| EAN:                         | 0,00            |
|                              |                 |









### **MATERIALS / FINISHES**

Structure material: Steel

Diffuser material: Fabric shade

Methacrylate

Structure finish: Chrome

Diffuser finish:

White Opal











14/03/11

















07/03/11