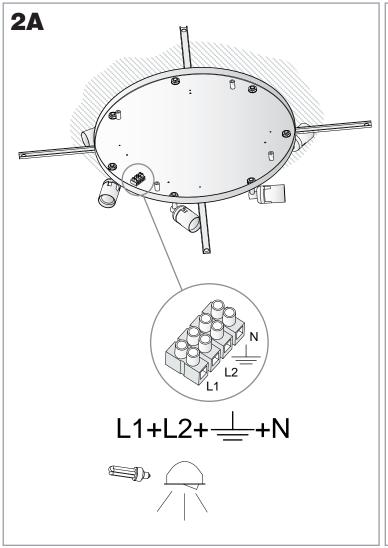

#### **TECHNICAL CHARACTERISTICS**

| Type:                        | Ceiling fixture |
|------------------------------|-----------------|
| IP Protection degrees:       | IP20            |
| Lampholder:                  | 7 x E27         |
| Power (W):                   | E27 max30W      |
| Total power consumption (W): | 210             |
| Voltage / Frequency:         | 230V/50-60Hz    |
| Warranty (Years):            | 2               |
| Units per box:               | 1               |
| Net Weight (Kg):             | 8.57            |
| EAN:                         | 0,00            |
|                              |                 |