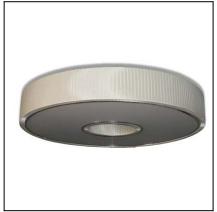

## SPIN 15-4615-21-14

### **Design by Nahtrang Design**

The photograph may not match the reference exactly. Please read the product description to identify the finish.

### **MATERIALS / FINISHES**

Structure material: Steel

Diffuser material: Fabric shade

Methacrylate

Structure finish: Chrome

Diffuser finish:

White Opal

14/03/11