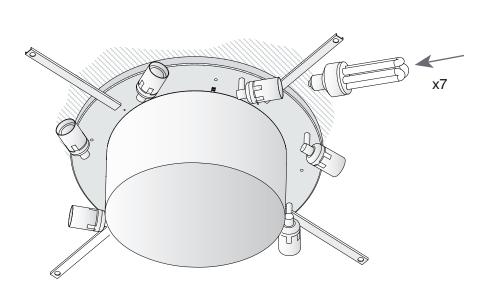

#### **TECHNICAL CHARACTERISTICS**

| Type:                        | Ceiling fixture |
|------------------------------|-----------------|
| IP Protection degrees:       | IP20            |
| Lampholder:                  | 7 x E27         |
| Power (W):                   | E27 max30W      |
| Total power consumption (W): | 210             |
| Voltage / Frequency:         | 230V/50-60Hz    |
| Warranty (Years):            | 2               |
| Units per box:               | 1               |
| Net Weight (Kg):             | 8.57            |
| EAN:                         | 0,00            |
|                              |                 |