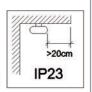

#### **TECHNICAL CHARACTERISTICS**

| Type:                        | Ceiling fixture |
|------------------------------|-----------------|
| IP Protection degrees:       | IP20            |
| Lampholder:                  | 7 x E27         |
| Power (W):                   | E27 max30W      |
| Total power consumption (W): | 210             |
| Voltage / Frequency:         | 230V/50-60Hz    |
| Warranty (Years):            | 2               |
| Units per box:               | 1               |
| Net Weight (Kg):             | 8.57            |
| EAN:                         | 0,00            |
|                              |                 |