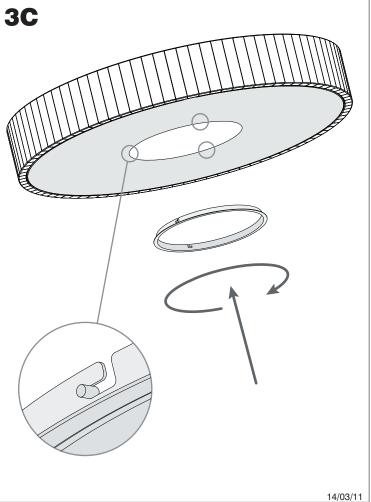

Ceiling fixture |
|------------------------------|-----------------|
| IP Protection degrees:       | IP20            |
| Lampholder:                  | 7 x E27         |
| Power (W):                   | E27 max30W      |
| Total power consumption (W): | 210             |
| Voltage / Frequency:         | 230V/50-60Hz    |
| Warranty (Years):            | 2               |
| Units per box:               | 1               |
| Net Weight (Kg):             | 8.57            |
| EAN:                         | 0,00            |
|                              |                 |









### **MATERIALS / FINISHES**

Structure material: Steel

Diffuser material: Fabric shade

Methacrylate

Structure finish: Chrome

Diffuser finish:

White Opal











14/03/11

















07/03/11