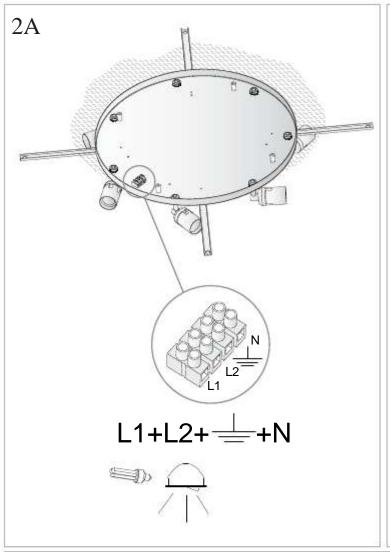

CHARACTERISTICS**

| Type:                  | Ceiling fixture      |
|------------------------|----------------------|
| IP Protection degrees: | IP20                 |
| Lampholder:            | 7 x E27<br>3 x BA15d |
| Power (W):             | E27 30W<br>BA15d 50W |
| Voltage / Frequency:   | 230V/50-60Hz         |
| Warranty (Years):      | 2                    |
| Units per box:         | 1                    |
| Net Weight (Kg):       | 11.505               |
| EAN:                   | 0,00                 |
|                        |                      |



## **MATERIALS / FINISHES**

Structure material: Steel Diffuser material: Fabric shade

Methacrylate

Structure finish: Chrome Diffuser finish: Black

Opal

### **GEAR**

Gear included: Yes, electronic













07/03/11