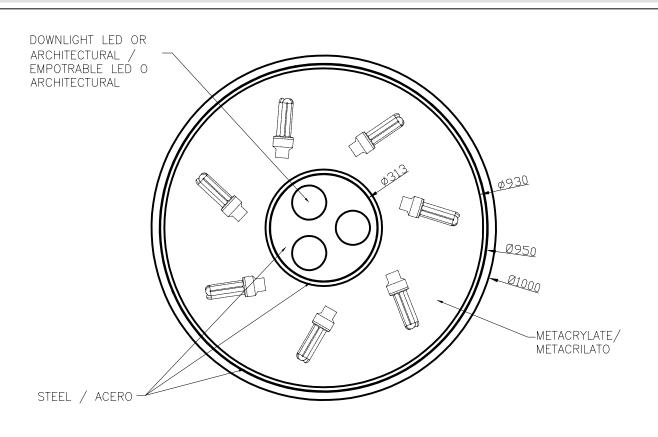

#### **TECHNICAL CHARACTERISTICS**

| Type:                  | Ceiling fixture      |
|------------------------|----------------------|
| IP Protection degrees: | IP20                 |
| Lampholder:            | 7 x E27<br>3 x BA15d |
| Power (W):             | E27 30W<br>BA15d 50W |
| Voltage / Frequency:   | 230V/50-60Hz         |
| Warranty (Years):      | 2                    |
| Units per box:         | 1                    |
| Net Weight (Kg):       | 11.505               |
| EAN:                   | 0,00                 |
|                        |                      |

## **MATERIALS / FINISHES**

Structure material: Steel Diffuser material: Fabric shade

Methacrylate

Structure finish: Chrome Diffuser finish: Black

Opal