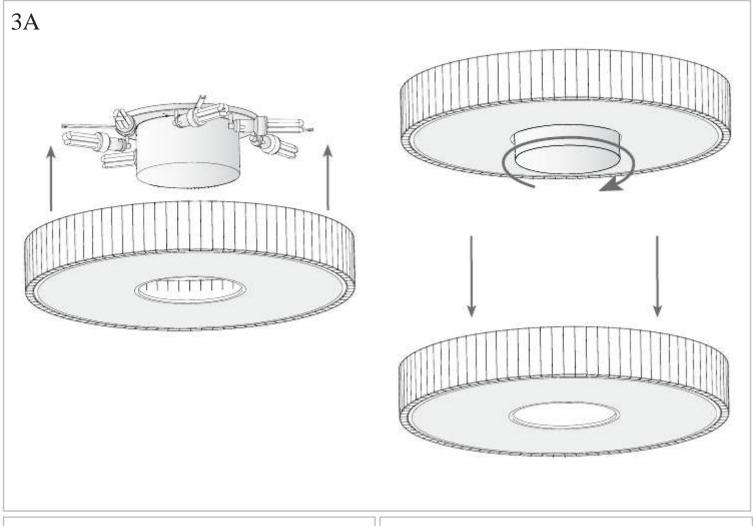

## **MATERIALS / FINISHES**

Structure material: Steel Diffuser material: Fabric shade

Methacrylate

Structure finish: Chrome Diffuser finish: Black

Opal