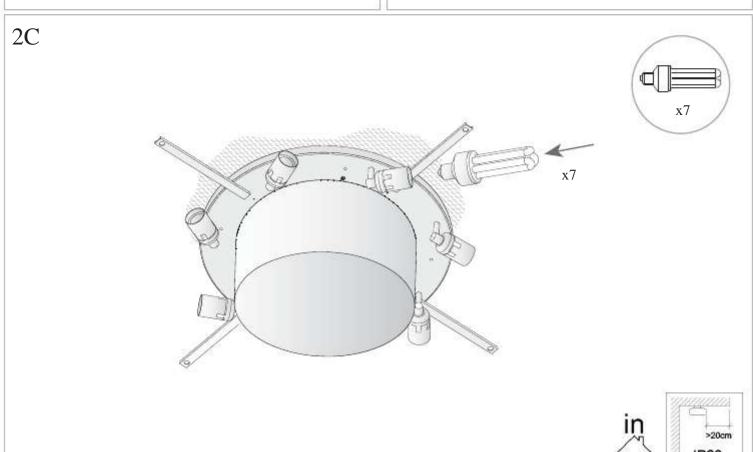

#### **TECHNICAL CHARACTERISTICS**

| Type:                  | Ceiling fixture      |
|------------------------|----------------------|
| IP Protection degrees: | IP20                 |
| Lampholder:            | 7 x E27<br>3 x BA15d |
| Power (W):             | E27 30W<br>BA15d 50W |
| Voltage / Frequency:   | 230V/50-60Hz         |
| Warranty (Years):      | 2                    |
| Units per box:         | 1                    |
| Net Weight (Kg):       | 11.505               |
| EAN:                   | 0,00                 |
|                        |                      |