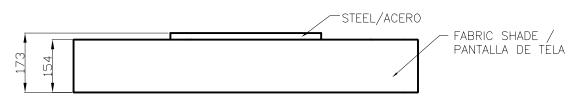

#### **TECHNICAL CHARACTERISTICS**

| Type:                  | Ceiling fixture      |
|------------------------|----------------------|
| IP Protection degrees: | IP20                 |
| Lampholder:            | 7 x E27<br>3 x BA15d |
| Power (W):             | E27 30W<br>BA15d 50W |
| Voltage / Frequency:   | 230V/50-60Hz         |
| Warranty (Years):      | 2                    |
| Units per box:         | 1                    |
| Net Weight (Kg):       | 11.505               |
| EAN:                   | 0,00                 |
|                        |                      |

## **MATERIALS / FINISHES**

Structure material: Steel Diffuser material: Fabric shade

Methacrylate

Structure finish: Chrome Diffuser finish: Black

Opal