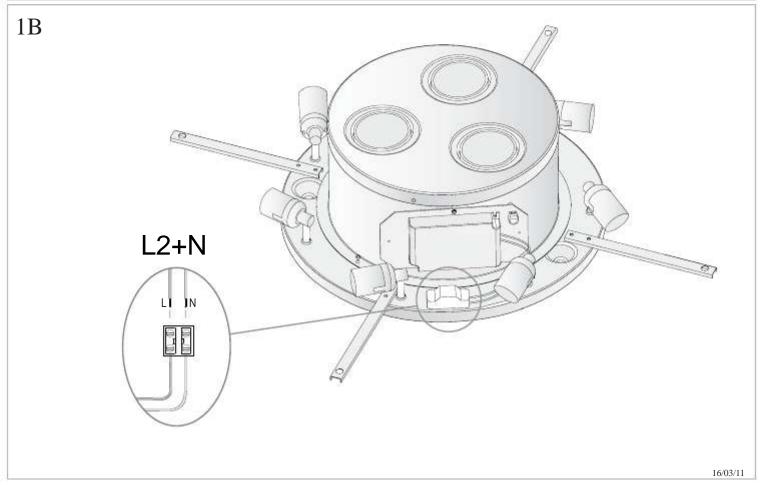

## **TECHNICAL CHARACTERISTICS**

| Type:                  | Ceiling fixture      |
|------------------------|----------------------|
| IP Protection degrees: | IP20                 |
| Lampholder:            | 7 x E27<br>3 x BA15d |
| Power (W):             | E27 30W<br>BA15d 50W |
| Voltage / Frequency:   | 230V/50-60Hz         |
| Warranty (Years):      | 2                    |
| Units per box:         | 1                    |
| Net Weight (Kg):       | 11.505               |
| EAN:                   | 0,00                 |
|                        |                      |



## **MATERIALS / FINISHES**

Structure material: Steel Diffuser material: Fabric shade

Methacrylate

Structure finish: Chrome Diffuser finish: Black

Opal

### **GEAR**

Gear included: Yes, electronic













07/03/11