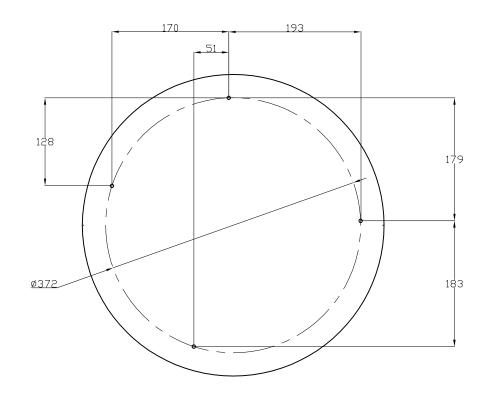

es

#### **TECHNICAL CHARACTERISTICS**

| Type:                  | Ceiling fixture      |
|------------------------|----------------------|
| IP Protection degrees: | IP20                 |
| Lampholder:            | 7 x E27<br>3 x BA15d |
| Power (W):             | E27 30W<br>BA15d 50W |
| Voltage / Frequency:   | 230V/50-60Hz         |
| Warranty (Years):      | 2                    |
| Units per box:         | 1                    |
| Net Weight (Kg):       | 11.505               |
| EAN:                   | 0,00                 |
|                        |                      |



## **MATERIALS / FINISHES**

Structure material: Steel Diffuser material: Fabric shade

Methacrylate

Structure finish: Chrome Diffuser finish: Black

Opal

### **GEAR**

Gear included: Yes, electronic













07/03/11