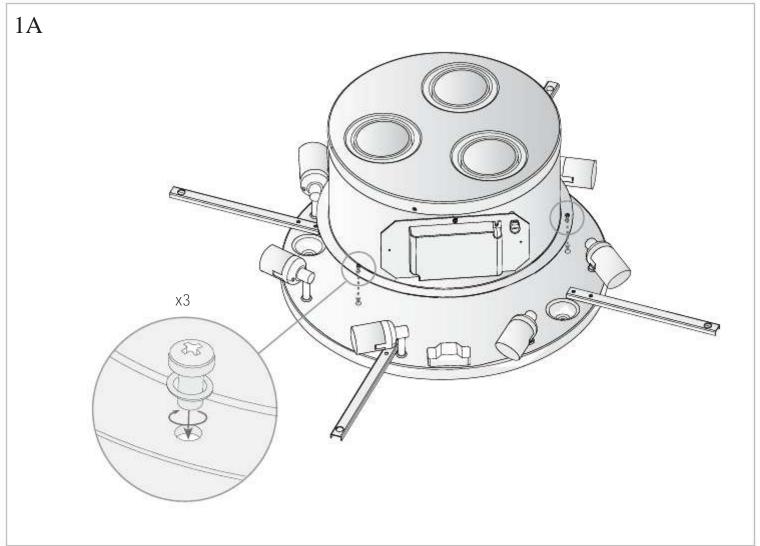

#### **TECHNICAL CHARACTERISTICS**

| Type:                  | Ceiling fixture      |
|------------------------|----------------------|
| IP Protection degrees: | IP20                 |
| Lampholder:            | 7 x E27<br>3 x BA15d |
| Power (W):             | E27 30W<br>BA15d 50W |
| Voltage / Frequency:   | 230V/50-60Hz         |
| Warranty (Years):      | 2                    |
| Units per box:         | 1                    |
| Net Weight (Kg):       | 11.505               |
| EAN:                   | 0,00                 |
|                        |                      |



## **MATERIALS / FINISHES**

Structure material: Steel Diffuser material: Fabric shade

Methacrylate

Structure finish: Chrome Diffuser finish: Black

Opal

### **GEAR**

Gear included: Yes, electronic













07/03/11