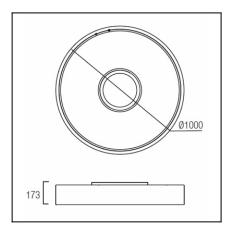

#### **TECHNICAL CHARACTERISTICS**

| Type:                  | Ceiling fixture      |
|------------------------|----------------------|
| IP Protection degrees: | IP20                 |
| Lampholder:            | 7 x E27<br>3 x BA15d |
| Power (W):             | E27 30W<br>BA15d 50W |
| Voltage / Frequency:   | 230V/50-60Hz         |
| Warranty (Years):      | 2                    |
| Units per box:         | 1                    |
| Net Weight (Kg):       | 11.505               |
| EAN:                   | 0,00                 |
|                        |                      |

## **MATERIALS / FINISHES**

Structure material: Steel Diffuser material: Fabric shade

Methacrylate

Structure finish: Chrome Diffuser finish: Black

Opal