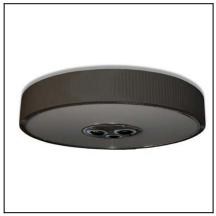

# **Design by Nahtrang Design**

The photograph may not match the reference exactly. Please read the product description to identify the finish.

Download photometric file .ldt /.ies

## **MATERIALS / FINISHES**

Structure material: Steel Diffuser material: Fabric shade

Methacrylate

Structure finish: Chrome Diffuser finish: Black

Opal