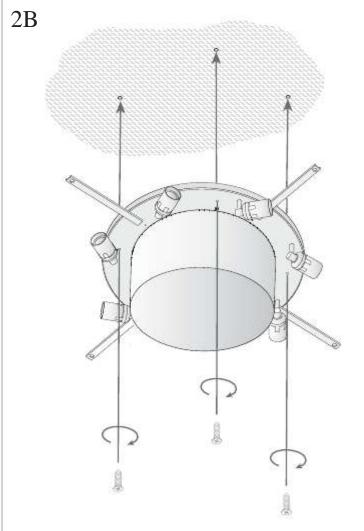

#### **TECHNICAL CHARACTERISTICS**

| Type:                  | Ceiling fixture      |
|------------------------|----------------------|
| IP Protection degrees: | IP20                 |
| Lampholder:            | 7 x E27<br>3 x BA15d |
| Power (W):             | E27 30W<br>BA15d 50W |
| Voltage / Frequency:   | 230V/50-60Hz         |
| Warranty (Years):      | 2                    |
| Units per box:         | 1                    |
| Net Weight (Kg):       | 11.505               |
| EAN:                   | 0,00                 |
|                        |                      |