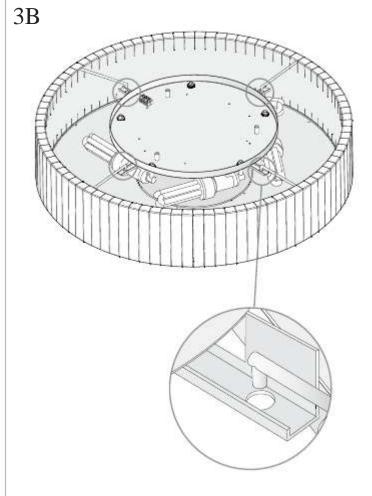

## **MATERIALS / FINISHES**

Structure material: Steel Diffuser material: Fabric shade

Methacrylate

Structure finish: Chrome Diffuser finish: White

Opal