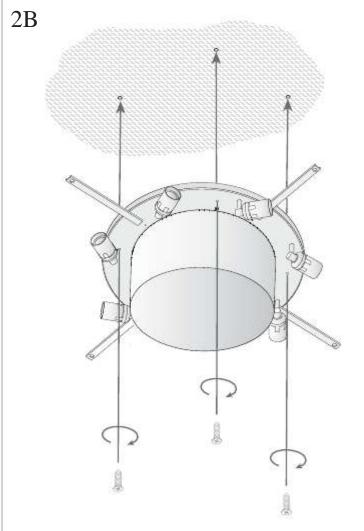

#### **TECHNICAL CHARACTERISTICS**

| Type:                  | Ceiling fixture      |
|------------------------|----------------------|
| IP Protection degrees: | IP20                 |
| Lampholder:            | 7 x E27<br>3 x BA15d |
| Power (W):             | E27 30W<br>BA15d 50W |
| Voltage / Frequency:   | 230V/50-60Hz         |
| Warranty (Years):      | 2                    |
| Units per box:         | 1                    |
| Net Weight (Kg):       | 11.505               |
| EAN:                   | 0,00                 |