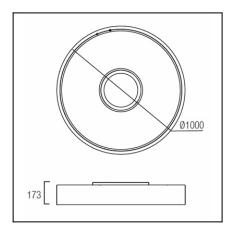

#### **TECHNICAL CHARACTERISTICS**

| Type:                  | Ceiling fixture      |
|------------------------|----------------------|
| IP Protection degrees: | IP20                 |
| Lampholder:            | 7 x E27<br>3 x BA15d |
| Power (W):             | E27 30W<br>BA15d 50W |
| Voltage / Frequency:   | 230V/50-60Hz         |
| Warranty (Years):      | 2                    |
| Units per box:         | 1                    |
| Net Weight (Kg):       | 11.505               |
| EAN:                   | 0,00                 |

## **MATERIALS / FINISHES**

Structure material: Steel Diffuser material: Fabric shade

Methacrylate

Structure finish: Chrome Diffuser finish: White

Opal