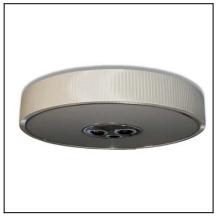

# **Design by Nahtrang Design**

The photograph may not match the reference exactly. Please read the product description to identify the finish.

Download photometric file .ldt /.ies

## **MATERIALS / FINISHES**

Structure material: Steel Diffuser material: Fabric shade

Methacrylate

Structure finish: Chrome Diffuser finish: White

Opal