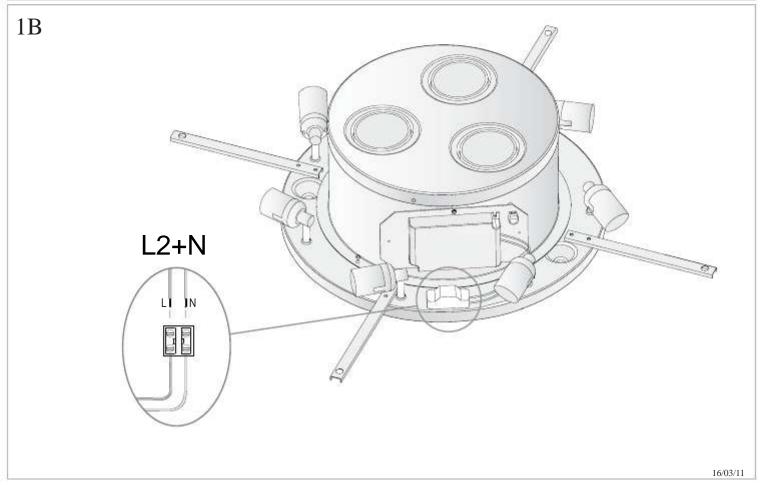

inish.



Download photometric file .ldt /.ies

#### **TECHNICAL CHARACTERISTICS**

| Type:                  | Ceiling fixture      |
|------------------------|----------------------|
| IP Protection degrees: | IP20                 |
| Lampholder:            | 7 x E27<br>3 x BA15d |
| Power (W):             | E27 30W<br>BA15d 50W |
| Voltage / Frequency:   | 230V/50-60Hz         |
| Warranty (Years):      | 2                    |
| Units per box:         | 1                    |
| Net Weight (Kg):       | 11.505               |
| EAN:                   | 0,00                 |



## **MATERIALS / FINISHES**

Structure material: Steel Diffuser material: Fabric shade

Methacrylate

Structure finish: Chrome Diffuser finish: White

Opal

### **GEAR**

Gear included: Yes, electronic













07/03/11