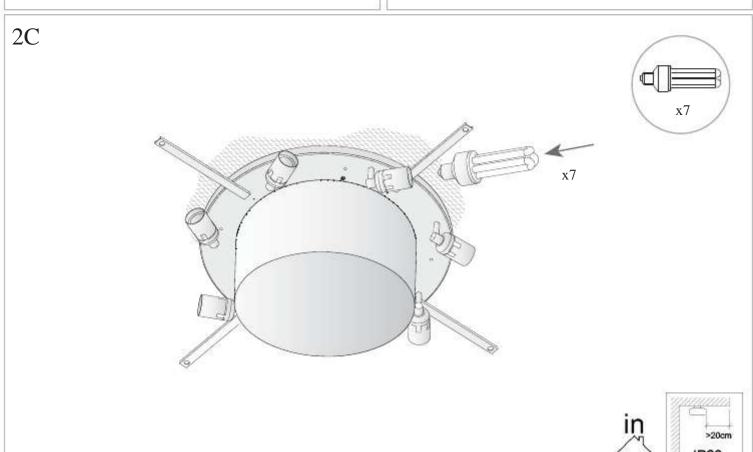

#### **TECHNICAL CHARACTERISTICS**

| Type:                  | Ceiling fixture      |
|------------------------|----------------------|
| IP Protection degrees: | IP20                 |
| Lampholder:            | 7 x E27<br>3 x BA15d |
| Power (W):             | E27 30W<br>BA15d 50W |
| Voltage / Frequency:   | 230V/50-60Hz         |
| Warranty (Years):      | 2                    |
| Units per box:         | 1                    |
| Net Weight (Kg):       | 11.505               |
| EAN:                   | 0,00                 |