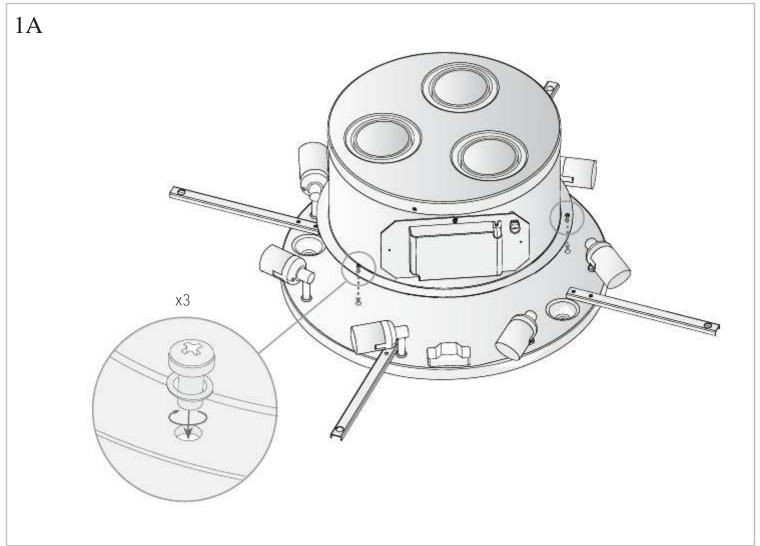

finish.



Download photometric file .ldt /.ies

#### **TECHNICAL CHARACTERISTICS**

| Type:                  | Ceiling fixture      |
|------------------------|----------------------|
| IP Protection degrees: | IP20                 |
| Lampholder:            | 7 x E27<br>3 x BA15d |
| Power (W):             | E27 30W<br>BA15d 50W |
| Voltage / Frequency:   | 230V/50-60Hz         |
| Warranty (Years):      | 2                    |
| Units per box:         | 1                    |
| Net Weight (Kg):       | 11.505               |
| EAN:                   | 0,00                 |



## **MATERIALS / FINISHES**

Structure material: Steel Diffuser material: Fabric shade

Methacrylate

Structure finish: Chrome Diffuser finish: White

Opal

### **GEAR**

Gear included: Yes, electronic













07/03/11