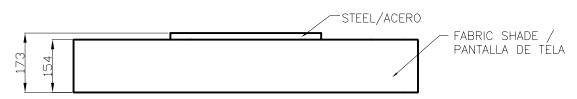

#### **TECHNICAL CHARACTERISTICS**

| Type:                  | Ceiling fixture      |
|------------------------|----------------------|
| IP Protection degrees: | IP20                 |
| Lampholder:            | 7 x E27<br>3 x BA15d |
| Power (W):             | E27 30W<br>BA15d 50W |
| Voltage / Frequency:   | 230V/50-60Hz         |
| Warranty (Years):      | 2                    |
| Units per box:         | 1                    |
| Net Weight (Kg):       | 11.505               |
| EAN:                   | 0,00                 |

## **MATERIALS / FINISHES**

Structure material: Steel Diffuser material: Fabric shade

Methacrylate

Structure finish: Chrome Diffuser finish: White

Opal