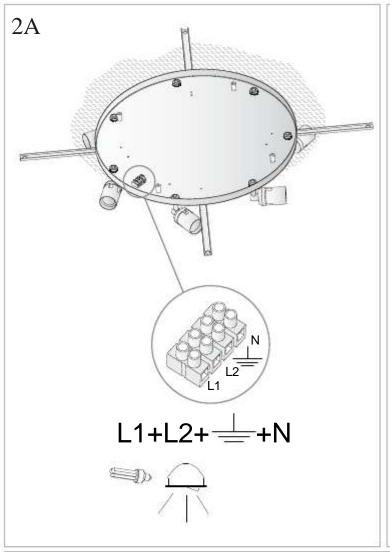

load photometric file .ldt /.ies

#### **TECHNICAL CHARACTERISTICS**

| Type:                  | Ceiling fixture      |
|------------------------|----------------------|
| IP Protection degrees: | IP20                 |
| Lampholder:            | 7 x E27<br>3 x BA15d |
| Power (W):             | E27 30W<br>BA15d 50W |
| Voltage / Frequency:   | 230V/50-60Hz         |
| Warranty (Years):      | 2                    |
| Units per box:         | 1                    |
| Net Weight (Kg):       | 11.505               |
| EAN:                   | 0,00                 |



## **MATERIALS / FINISHES**

Structure material: Steel Diffuser material: Fabric shade

Methacrylate

Structure finish: Chrome Diffuser finish: White

Opal

### **GEAR**

Gear included: Yes, electronic













07/03/11