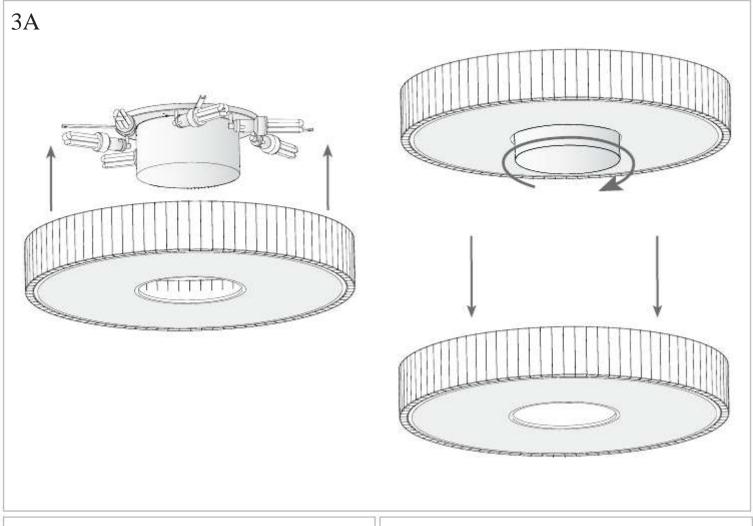

## **MATERIALS / FINISHES**

Structure material: Steel Diffuser material: Fabric shade

Methacrylate

Structure finish: Chrome Diffuser finish: White

Opal