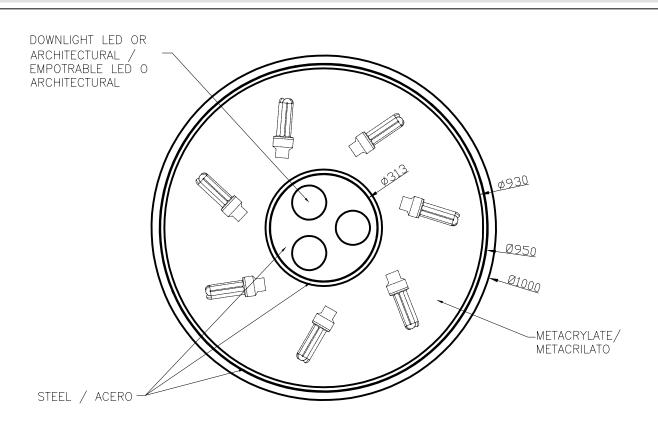

#### **TECHNICAL CHARACTERISTICS**

| Type:                  | Ceiling fixture      |
|------------------------|----------------------|
| IP Protection degrees: | IP20                 |
| Lampholder:            | 7 x E27<br>3 x BA15d |
| Power (W):             | E27 30W<br>BA15d 50W |
| Voltage / Frequency:   | 230V/50-60Hz         |
| Warranty (Years):      | 2                    |
| Units per box:         | 1                    |
| Net Weight (Kg):       | 11.505               |
| EAN:                   | 0,00                 |

## **MATERIALS / FINISHES**

Structure material: Steel Diffuser material: Fabric shade

Methacrylate

Structure finish: Chrome Diffuser finish: White

Opal