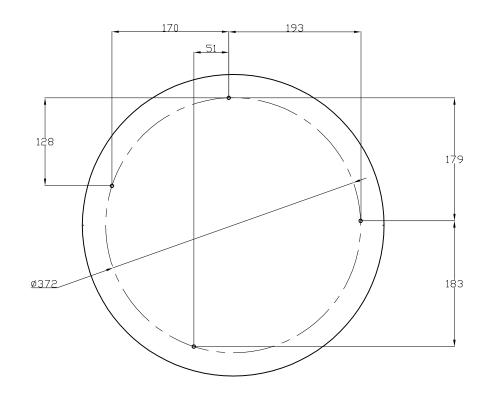

#### **TECHNICAL CHARACTERISTICS**

| Type:                  | Ceiling fixture      |
|------------------------|----------------------|
| IP Protection degrees: | IP20                 |
| Lampholder:            | 7 x E27<br>3 x BA15d |
| Power (W):             | E27 30W<br>BA15d 50W |
| Voltage / Frequency:   | 230V/50-60Hz         |
| Warranty (Years):      | 2                    |
| Units per box:         | 1                    |
| Net Weight (Kg):       | 11.505               |
| EAN:                   | 0,00                 |