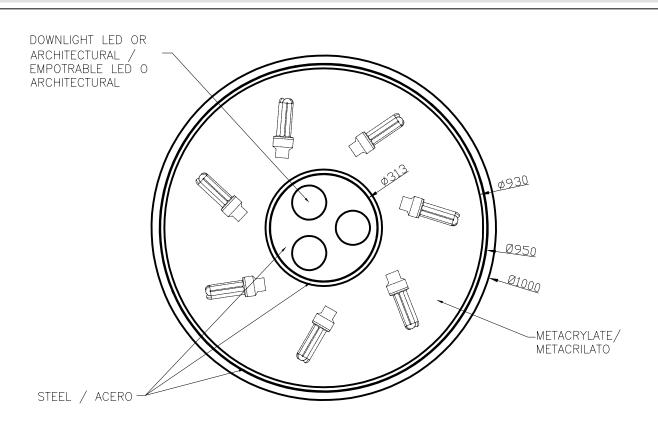

#### **TECHNICAL CHARACTERISTICS**

| Type:                           | Ceiling fixture                               |
|---------------------------------|-----------------------------------------------|
| IP Protection degrees:          | IP20                                          |
| Lampholder:                     | 7 x E27<br>3 x LED Cree. Warm white (<3700 K) |
| Power (W):                      | E27 30W<br>4W/350mA                           |
| Voltage / Frequency:            | 230V/50-60Hz                                  |
| Warranty (Years):               | 2                                             |
| Option to extend the guarantee: | Yes, 5 years                                  |
| Units per box:                  | 1                                             |
| Net Weight (Kg):                | 11.67                                         |
| EAN:                            | 0,00                                          |

#### **MATERIALS / FINISHES**

Structure material: Steel Diffuser material: Fabric shade

Methacrylate

Structure finish: Chrome Diffuser finish: White

Opal