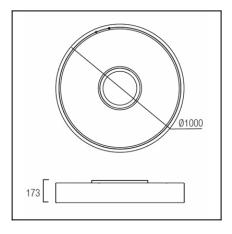

#### **TECHNICAL CHARACTERISTICS**

| Type:                           | Ceiling fixture                               |
|---------------------------------|-----------------------------------------------|
| IP Protection degrees:          | IP20                                          |
| Lampholder:                     | 7 x E27<br>3 x LED Cree. Warm white (<3700 K) |
| Power (W):                      | E27 30W<br>4W/350mA                           |
| Voltage / Frequency:            | 230V/50-60Hz                                  |
| Warranty (Years):               | 2                                             |
| Option to extend the guarantee: | Yes, 5 years                                  |
| Units per box:                  | 1                                             |
| Net Weight (Kg):                | 11.67                                         |
| EAN:                            | 0,00                                          |