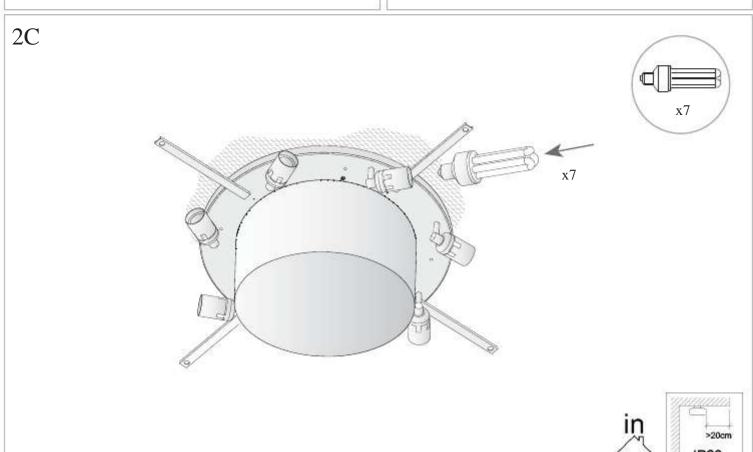

#### **TECHNICAL CHARACTERISTICS**

| Type:                           | Ceiling fixture                               |
|---------------------------------|-----------------------------------------------|
| IP Protection degrees:          | IP20                                          |
| Lampholder:                     | 7 x E27<br>3 x LED Cree. Warm white (<3700 K) |
| Power (W):                      | E27 30W<br>4W/350mA                           |
| Voltage / Frequency:            | 230V/50-60Hz                                  |
| Warranty (Years):               | 2                                             |
| Option to extend the guarantee: | Yes, 5 years                                  |
| Units per box:                  | 1                                             |
| Net Weight (Kg):                | 11.67                                         |
| EAN:                            | 0,00                                          |