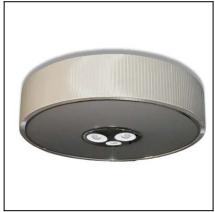

## **Design by Nahtrang Design**

The photograph may not match the reference exactly. Please read the product description to identify the finish.

Download photometric file .ldt /.ies

#### **MATERIALS / FINISHES**

Structure material: Steel Diffuser material: Fabric shade

Methacrylate

Structure finish: Chrome Diffuser finish: White

Opal