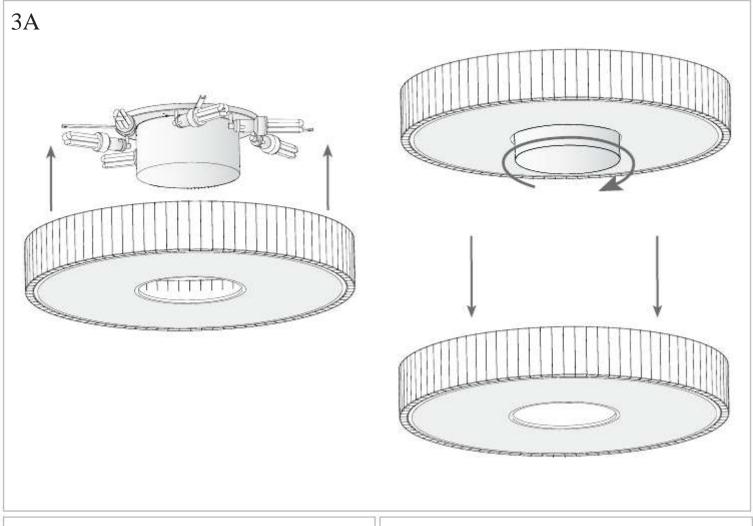

#### **MATERIALS / FINISHES**

Structure material: Steel Diffuser material: Fabric shade

Methacrylate

Structure finish: Chrome Diffuser finish: White

Opal