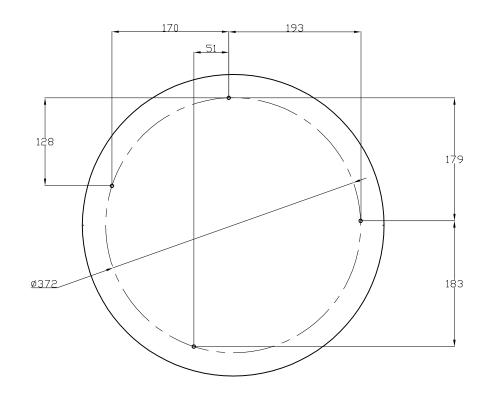

#### **TECHNICAL CHARACTERISTICS**

| Type:                           | Ceiling fixture                               |
|---------------------------------|-----------------------------------------------|
| IP Protection degrees:          | IP20                                          |
| Lampholder:                     | 7 x E27<br>3 x LED Cree. Warm white (<3700 K) |
| Power (W):                      | E27 30W<br>4W/350mA                           |
| Voltage / Frequency:            | 230V/50-60Hz                                  |
| Warranty (Years):               | 2                                             |
| Option to extend the guarantee: | Yes, 5 years                                  |
| Units per box:                  | 1                                             |
| Net Weight (Kg):                | 11.67                                         |
| EAN:                            | 0,00                                          |