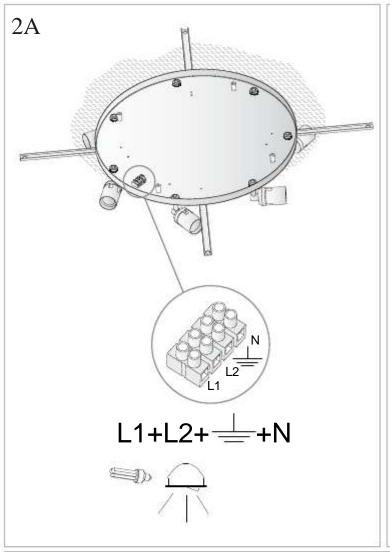

#### **TECHNICAL CHARACTERISTICS**

| Type:                           | Ceiling fixture                               |
|---------------------------------|-----------------------------------------------|
| IP Protection degrees:          | IP20                                          |
| Lampholder:                     | 7 x E27<br>3 x LED Cree. Warm white (<3700 K) |
| Power (W):                      | E27 30W<br>4W/350mA                           |
| Voltage / Frequency:            | 230V/50-60Hz                                  |
| Warranty (Years):               | 2                                             |
| Option to extend the guarantee: | Yes, 5 years                                  |
| Units per box:                  | 1                                             |
| Net Weight (Kg):                | 11.67                                         |
| EAN:                            | 0,00                                          |