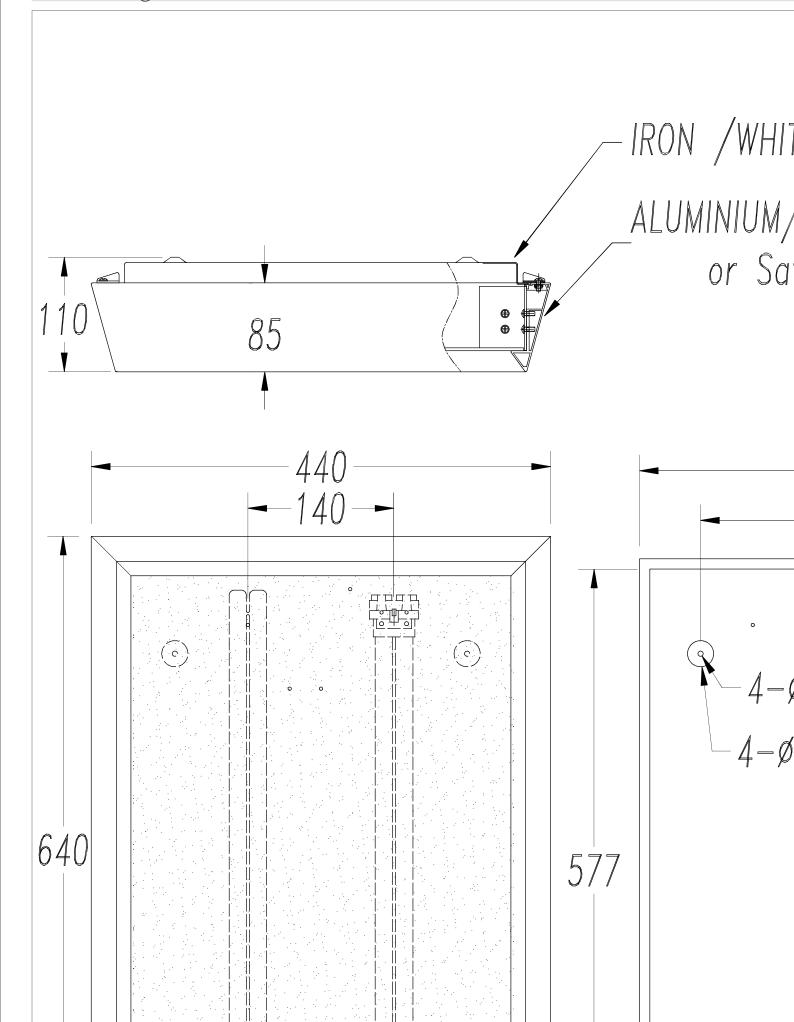

### **TECHNICAL CHARACTERISTICS**

| Type:                  | Ceiling fixture  |
|------------------------|------------------|
| IP Protection degrees: | IP23             |
| Lampholder:            | 2 x 2G11         |
| Power (W):             | 2G11 55W         |
| Voltage / Frequency:   | 220-240V/50-60Hz |
| Units per box:         | 1                |
| Net Weight (Kg):       | 6.32             |
| EAN:                   | 8435111087053    |
|                        |                  |

#### **MATERIALS / FINISHES**

Structure Satin aluminium material:

Diffuser material: Acrylic

Diffuser finish: Satin