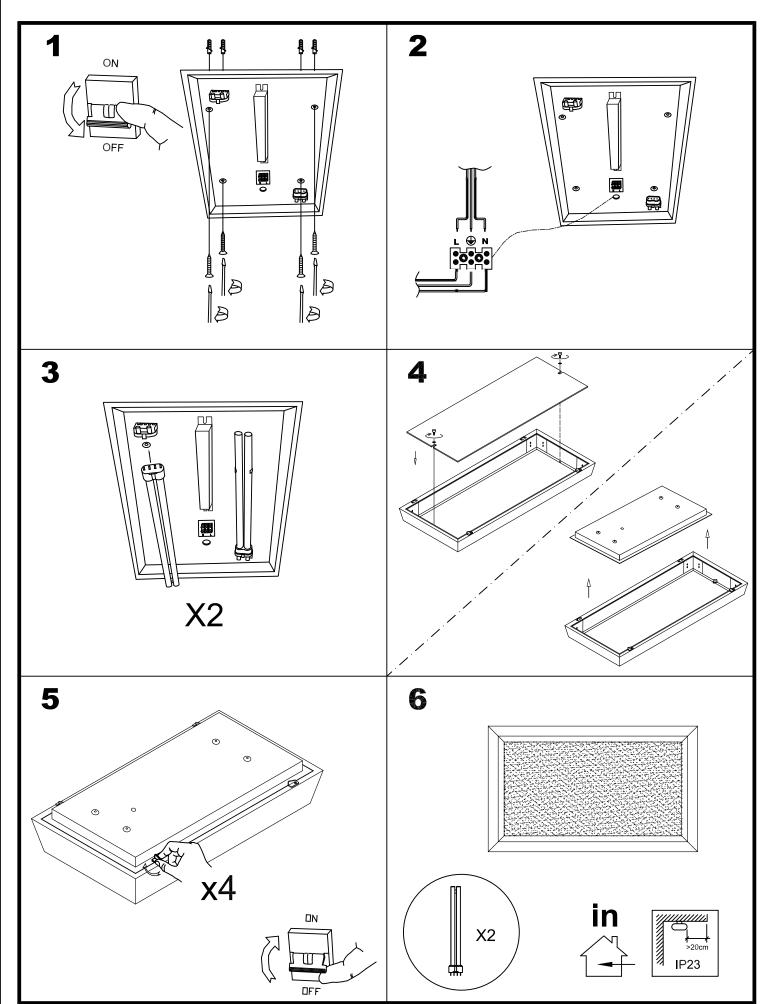

y. Please read the product description to identify the finish.

### **TECHNICAL CHARACTERISTICS**

| Type:                  | Ceiling fixture  |
|------------------------|------------------|
| IP Protection degrees: | IP23             |
| Lampholder:            | 2 x 2G11         |
| Power (W):             | 2G11 55W         |
| Voltage / Frequency:   | 220-240V/50-60Hz |
| Units per box:         | 1                |
| Net Weight (Kg):       | 6.32             |
| EAN:                   | 8435111087053    |
|                        |                  |





Download photometric file .ldt /.ies

#### **MATERIALS / FINISHES**

Structure Satin aluminium material:

Diffuser material: Acrylic

Diffuser finish: Satin

#### **GEAR**

Gear included: Yes, electronic

# La Greu



## IMC 15-4691