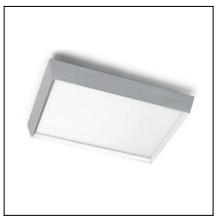

## **PRISMA** 15-4691-S2-B4

The photograph may not match the reference exactly. Please read the product description to identify the finish.

#### **MATERIALS / FINISHES**

Structure Satin aluminium material:

Diffuser material: Acrylic

Diffuser finish: Satin