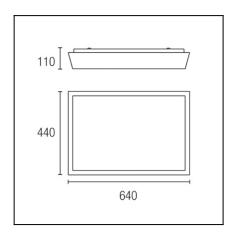

### **TECHNICAL CHARACTERISTICS**

| Type:                  | Ceiling fixture  |
|------------------------|------------------|
| IP Protection degrees: | IP23             |
| Lampholder:            | 2 x 2G11         |
| Power (W):             | 2G11 55W         |
| Voltage / Frequency:   | 220-240V/50-60Hz |
| Units per box:         | 1                |
| Net Weight (Kg):       | 6.32             |
| EAN:                   | 8435111087053    |
|                        |                  |