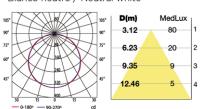

#### **TECHNICAL CHARACTERISTICS**

| Type:                           | Ceiling fixture                  |
|---------------------------------|----------------------------------|
| IP Protection degrees:          | IP40                             |
| Bulb:                           | 300 x LED. Neutral white - 4000K |
| Power (W):                      | 18,5                             |
| CRI:                            | 70                               |
| Angle Òptiques:                 | 114°                             |
| Voltage / Frequency:            | 500mA                            |
| Warranty (Years):               | 3                                |
| Option to extend the guarantee: | Yes, 5 years                     |
| Units per box:                  | 6                                |
| Net Weight (Kg):                | 1.31                             |
| EAN:                            | 8435111087534,00                 |