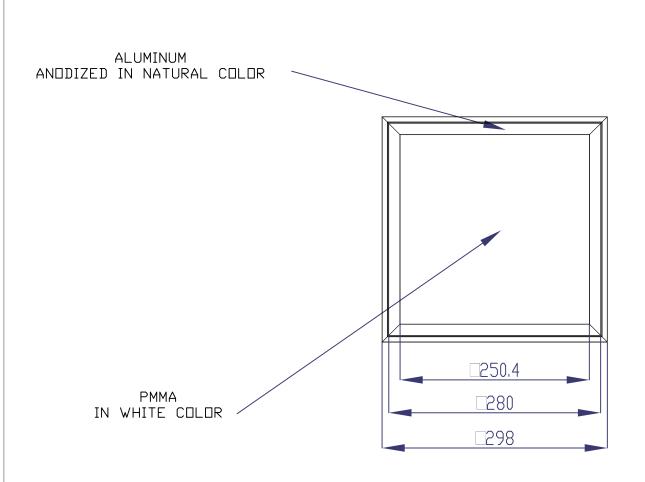

#### **DESCRIPTION**

Square LED panel for all types of ceilings and installations (recessed, directly replacing Armstrong ceiling units or recessed, suspended or surface mounted using installation kits). Made of extruded grey anodised aluminium with a polycarbonate diffuser. Available in different sizes (600x600 and 300x300) and two colour temperature (warm white and cool white). Includes an internal light distribution system guaranteeing a uniform light and has a beam angle of 114°.

### **MATERIALS / FINISHES**

Structure material: Aluminium Diffuser material: Methacrylate

Structure finish: Anodized Diffuser finish: White