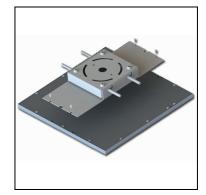

### 71-4724-N3-00

Surface kit

Structure material:SteelStructure finish:Grey

IP20