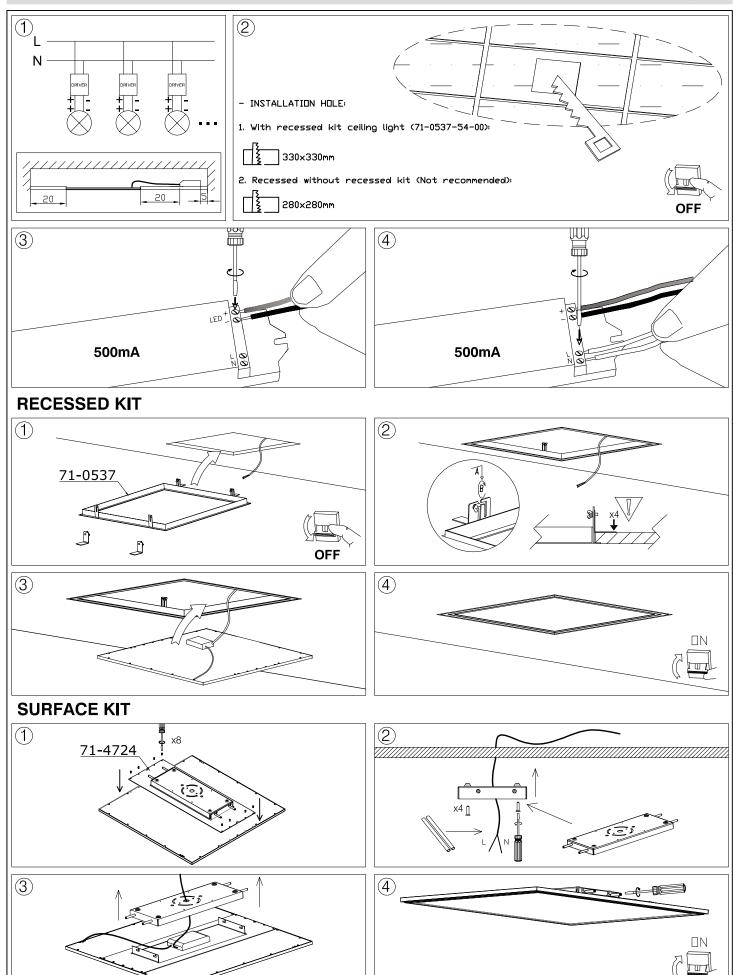

#### **GEAR**

Necessary equipment not included. For more information check website / catalogs / sales organization.

### 71-4724-N3-00

Surface kit

Structure material:SteelStructure finish:Grey

IP20

## 71-0537-54-00

Recessed kit

Structure material: Anodized aluminium

20-07-2011

280×280mm