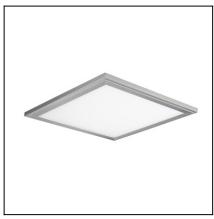

#### **DESCRIPTION**

Square LED panel for all types of ceilings and installations (recessed, directly replacing Armstrong ceiling units or recessed, suspended or surface mounted using installation kits). Made of extruded grey anodised aluminium with a polycarbonate diffuser. Available in different sizes (600x600 and 300x300) and two colour temperature (warm white and cool white). Includes an internal light distribution system guaranteeing a uniform light and has a beam angle of 114°.