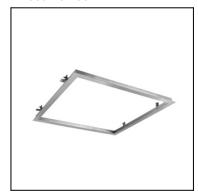

## 71-0537-54-00

Recessed kit

Structure material: Anodized aluminium

20-07-2011

280×280mm