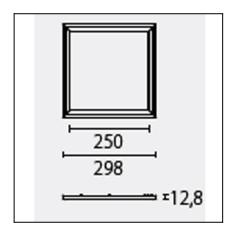

## 71-0537-54-00

Recessed kit

Structure material: Anodized aluminium

20-07-2011

280×280mm