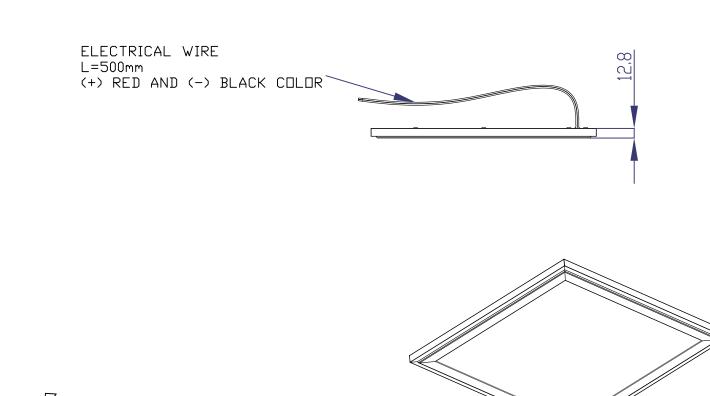

#### **DESCRIPTION**

Square LED panel for all types of ceilings and installations (recessed, directly replacing Armstrong ceiling units or recessed, suspended or surface mounted using installation kits). Made of extruded grey anodised aluminium with a polycarbonate diffuser. Available in different sizes (600x600 and 300x300) and two colour temperature (warm white and cool white). Includes an internal light distribution system guaranteeing a uniform light and has a beam angle of 114°.