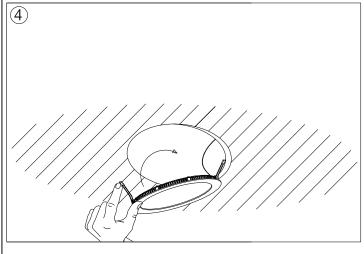

## DESCRIPTION

Round LED panel for flush mounting. Made of grey painted injected aluminium with a polycarbonate diffuser. Available in two colour temperature (warm white and cool white). Includes an internal light distribution system guaranteeing a uniform light spread. Spring mounting system.