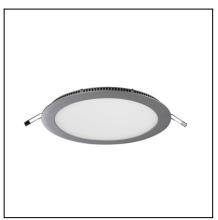

## DESCRIPTION

Round LED panel for flush mounting. Made of grey painted injected aluminium with a polycarbonate diffuser. Available in two colour temperature (warm white and cool white). Includes an internal light distribution system guaranteeing a uniform light spread. Spring mounting system.

#### **TECHNICAL CHARACTERISTICS**

| Type:                           | Ceiling fixture               |
|---------------------------------|-------------------------------|
| IP Protection degrees:          | IP40                          |
| Bulb:                           | 190 x LED. Warm White - 3000K |
| Power (W):                      | 14                            |
| CRI:                            | 75                            |
| Angle Òptiques:                 | 114°                          |
| Voltage / Frequency:            | 1050mA                        |
| Warranty (Years):               | 3                             |
| Option to extend the guarantee: | Yes, 5 years                  |
| Units per box:                  | 28                            |
| Net Weight (Kg):                | 0.625                         |
| EAN:                            | 8435111088784,00              |
|                                 |                               |