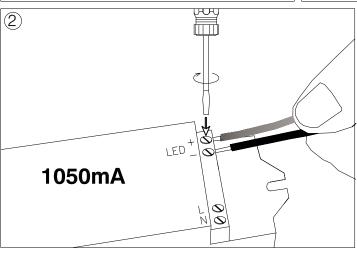

#### **TECHNICAL CHARACTERISTICS**

| Type:                           | Ceiling fixture               |
|---------------------------------|-------------------------------|
| IP Protection degrees:          | IP40                          |
| Bulb:                           | 190 x LED. Warm White - 3000K |
| Power (W):                      | 14                            |
| CRI:                            | 75                            |
| Angle Òptiques:                 | 114°                          |
| Voltage / Frequency:            | 1050mA                        |
| Warranty (Years):               | 3                             |
| Option to extend the guarantee: | Yes, 5 years                  |
| Units per box:                  | 28                            |
| Net Weight (Kg):                | 0.625                         |
| EAN:                            | 8435111088784,00              |
|                                 |                               |