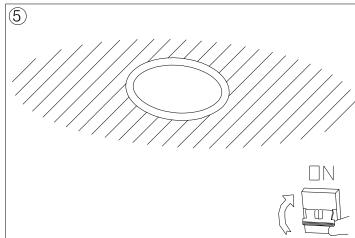

## DESCRIPTION

Round LED panel for flush mounting. Made of grey painted injected aluminium with a polycarbonate diffuser. Available in two colour temperature (warm white and cool white). Includes an internal light distribution system guaranteeing a uniform light spread. Spring mounting system.