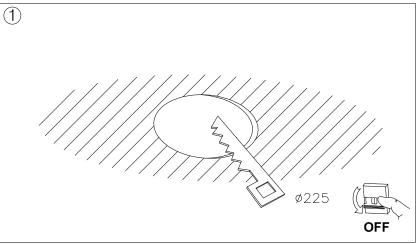

## DESCRIPTION

Round LED panel for flush mounting. Made of grey painted injected aluminium with a polycarbonate diffuser. Available in two colour temperature (warm white and cool white). Includes an internal light distribution system guaranteeing a uniform light spread. Spring mounting system.