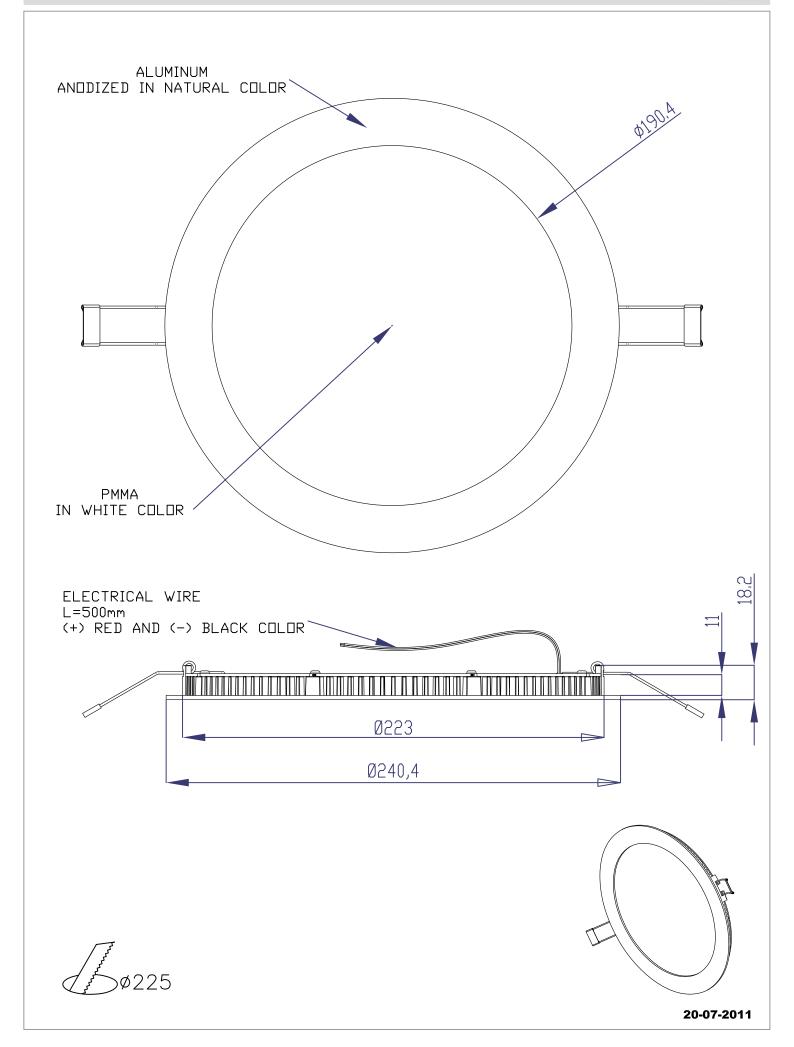

## DESCRIPTION

Round LED panel for flush mounting. Made of grey painted injected aluminium with a polycarbonate diffuser. Available in two colour temperature (warm white and cool white). Includes an internal light distribution system guaranteeing a uniform light spread. Spring mounting system.

#### **TECHNICAL CHARACTERISTICS**

| Type:                           | Ceiling fixture               |
|---------------------------------|-------------------------------|
| IP Protection degrees:          | IP40                          |
| Bulb:                           | 190 x LED. Warm White - 3000K |
| Power (W):                      | 14                            |
| CRI:                            | 75                            |
| Angle Òptiques:                 | 114°                          |
| Voltage / Frequency:            | 1050mA                        |
| Warranty (Years):               | 3                             |
| Option to extend the guarantee: | Yes, 5 years                  |
| Units per box:                  | 28                            |
| Net Weight (Kg):                | 0.625                         |
| EAN:                            | 8435111088784,00              |
|                                 |                               |

#### **MATERIALS / FINISHES**

Structure material: Aluminium Diffuser material: Methacrylate

Structure finish: Grey Diffuser finish: White