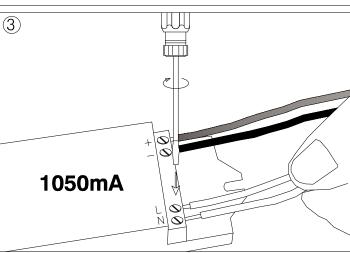

#### **TECHNICAL CHARACTERISTICS**

| Type:                           | Ceiling fixture               |
|---------------------------------|-------------------------------|
| IP Protection degrees:          | IP40                          |
| Bulb:                           | 190 x LED. Warm White - 3000K |
| Power (W):                      | 14                            |
| CRI:                            | 75                            |
| Angle Òptiques:                 | 114°                          |
| Voltage / Frequency:            | 1050mA                        |
| Warranty (Years):               | 3                             |
| Option to extend the guarantee: | Yes, 5 years                  |
| Units per box:                  | 28                            |
| Net Weight (Kg):                | 0.625                         |
| EAN:                            | 8435111088784,00              |
|                                 |                               |