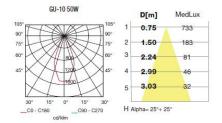

Ceiling fixture

GU10 MAX 35W

1 x GU10 35W

230V/50-60Hz

8435111049327,00

1 x GU10

IP54

2 6

0.36

# OUT 🗀

# **SELENE** 15-9234-34-37



exactly. Please read the product description to identify the finish.

# The photograph may not match the reference

**TECHNICAL CHARACTERISTICS** 

Type:

Lampholder:

Power (W):

Bulb included:

IP Protection degrees:

Voltage / Frequency:

Warranty (Years):

Units per box:

EAN:

Net Weight (Kg):

Total power consumption (W):

# GU-10 50W D[m] Medl ux 0.75 H Alpha= 25°+ 25°

## **MATERIALS / FINISHES**

Structure material: Injected

aluminium

Structure finish: Grey Diffuser material: Glass

Diffuser finish: Transparent



Download photometric file .ldt /.ies





PLANTILLA DE INSTALACIÓN INSTALLATION TEMPLATE