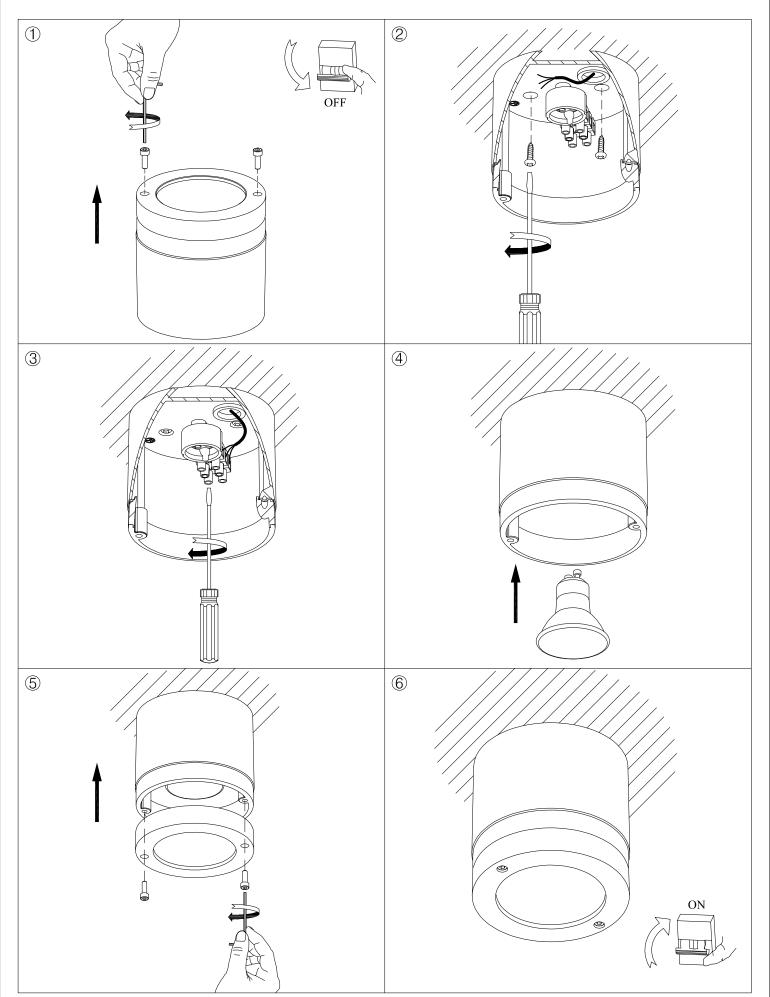

Ceiling fixture

GU10 MAX 35W

1 x GU10 35W

230V/50-60Hz

8435111049327,00

1 x GU10

IP54

2 6

0.36

# OUT 🗀

# **SELENE** 15-9234-34-37



exactly. Please read the product description to identify the finish.

# The photograph may not match the reference

**TECHNICAL CHARACTERISTICS** 

Type:

Lampholder:

Power (W):

Bulb included:

IP Protection degrees:

Voltage / Frequency:

Warranty (Years):

Units per box:

EAN:

Net Weight (Kg):

Total power consumption (W):

# GU-10 50W D[m] Medl ux 0.75 H Alpha= 25°+ 25°

## **MATERIALS / FINISHES**

Structure material: Injected

aluminium

Structure finish: Grey Diffuser material: Glass

Diffuser finish: Transparent



Download photometric file .ldt /.ies





PLANTILLA DE INSTALACIÓN INSTALLATION TEMPLATE