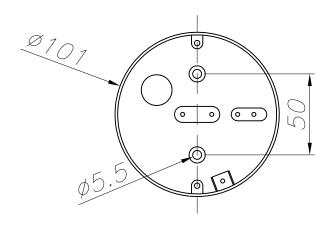

## **MATERIALS / FINISHES**

Structure material: Injected

aluminium

Structure finish: Grey Diffuser material: Glass

Diffuser finish: Transparent

Download photometric file .ldt /.ies

PLANTILLA DE INSTALACIÓN INSTALLATION TEMPLATE