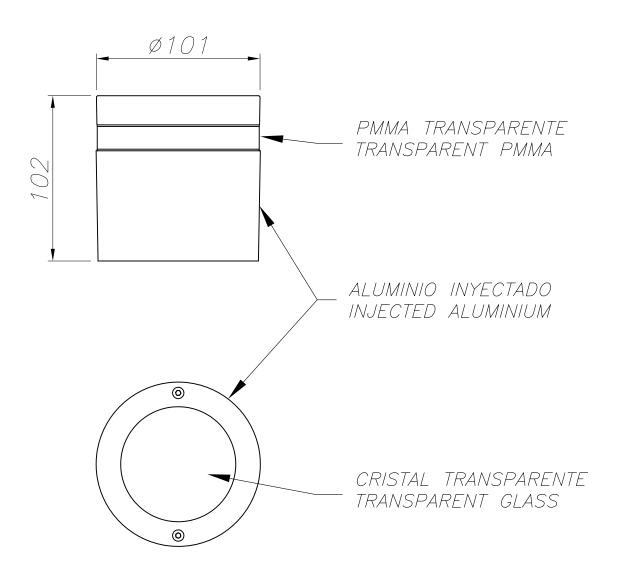

## **MATERIALS / FINISHES**

Structure material: Injected

aluminium

Structure finish: Grey Diffuser material: Glass

Diffuser finish: Transparent

Download photometric file .ldt /.ies

PLANTILLA DE INSTALACIÓN INSTALLATION TEMPLATE