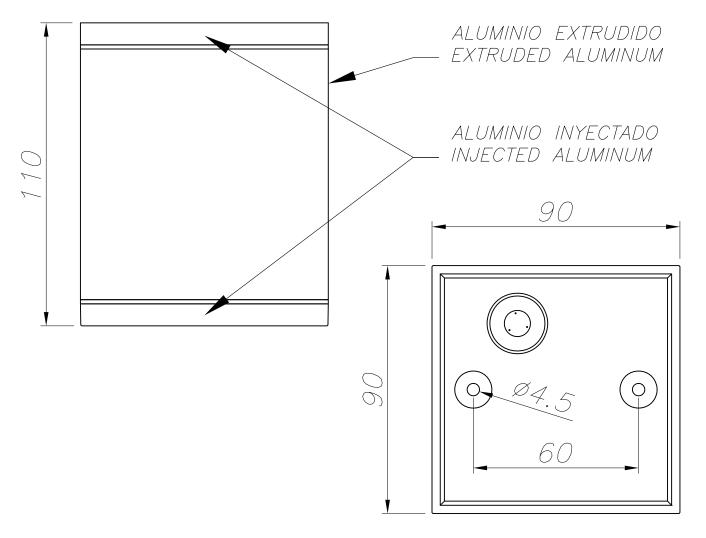

### **MATERIALS / FINISHES**

Structure material: Injected Diffuser material: Glass

aluminium

Structure finish: Grey Diffuser finish: Transparent

Download photometric file .ldt /.ies

PLANTILLA DE INSTALACIÓN INSTALLATION TEMPLATE