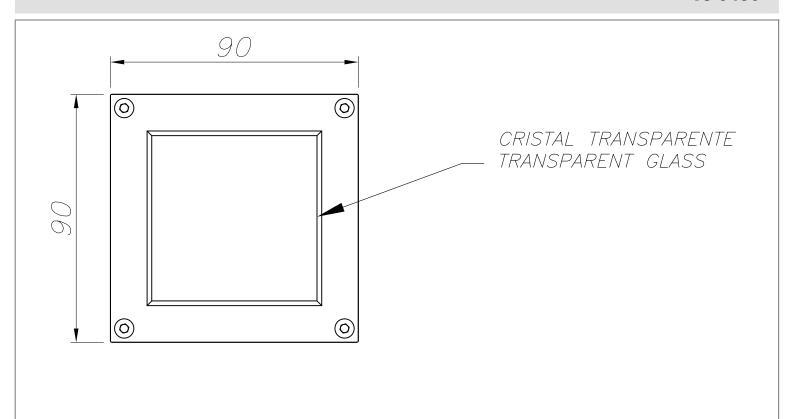

### **MATERIALS / FINISHES**

Structure material: Injected Diffuser material: Glass

aluminium

Structure finish: Grey Diffuser finish: Transparent

Download photometric file .ldt /.ies

PLANTILLA DE INSTALACIÓN INSTALLATION TEMPLATE