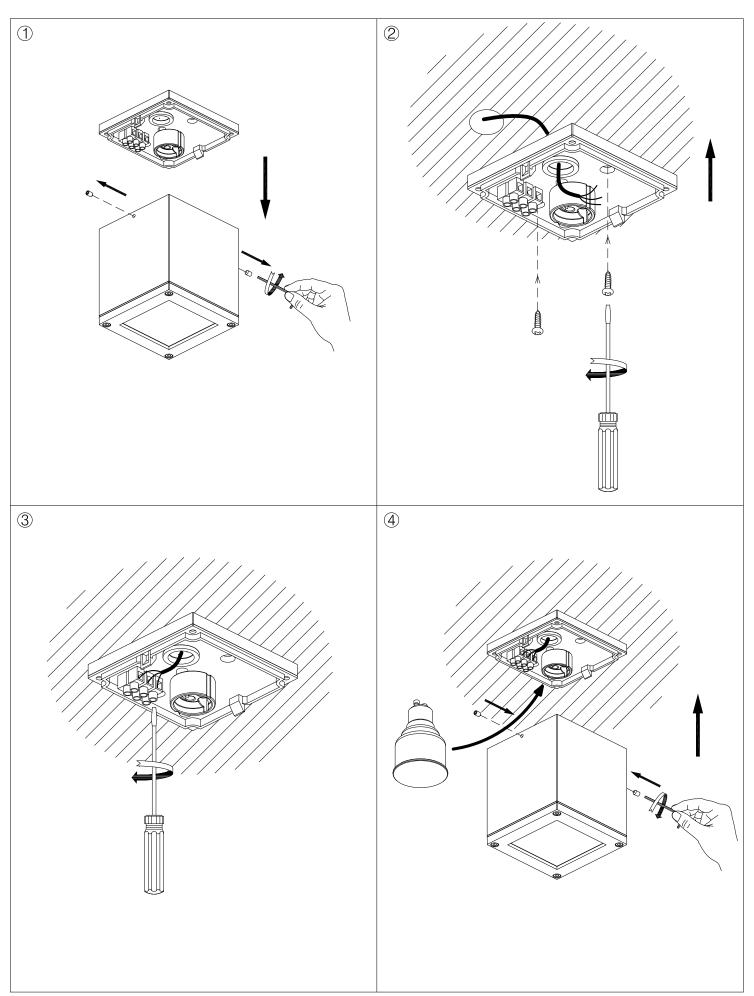

#### **DESCRIPTION**

Straight edged light unit. Injected aluminium body with clear glass diffuser. Offered in two sizes, and finished in light grey or dark grey. Compatible with LED, compact fluorescent and halogen lamps.

#### **TECHNICAL CHARACTERISTICS**

| Type:                        | Ceiling fixture |
|------------------------------|-----------------|
| IP Protection degrees:       | IP54            |
| IK Protection degrees:       | IK05            |
| Lampholder:                  | 1 x GU10        |
| Power (W):                   | GU10 MAX 35W    |
| Total power consumption (W): | 35              |
| Voltage / Frequency:         | 230V/50-60Hz    |
| Units per box:               | 8               |
| Net Weight (Kg):             | 0.42            |
| EAN:                         | 8435111082201   |
|                              |                 |