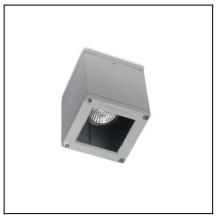

# AFRODITA 15-9480-34-37

The photograph may not match the reference exactly. Please read the product description to identify the finish.

#### **DESCRIPTION**

Straight edged light unit. Injected aluminium body with clear glass diffuser. Offered in two sizes, and finished in light grey or dark grey. Compatible with LED, compact fluorescent and halogen lamps.