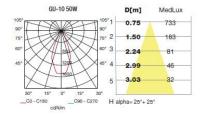

#### **TECHNICAL CHARACTERISTICS**

| Type:                        | Ceiling fixture |
|------------------------------|-----------------|
| IP Protection degrees:       | IP54            |
| IK Protection degrees:       | IK05            |
| Lampholder:                  | 1 x GU10        |
| Power (W):                   | GU10 MAX 35W    |
| Total power consumption (W): | 35              |
| Voltage / Frequency:         | 230V/50-60Hz    |
| Units per box:               | 8               |
| Net Weight (Kg):             | 0.42            |
| EAN:                         | 8435111082201   |
|                              |                 |

| $\epsilon$ | A A |  | <b>⊕ #</b> 0,5m | GU10 |  | ENERGY<br>SAVING |
|------------|-----|--|-----------------|------|--|------------------|
|------------|-----|--|-----------------|------|--|------------------|