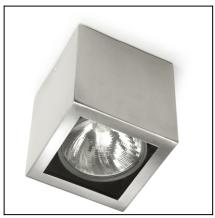

## **AFRODITA** 15-9558-CA-B8

The photograph may not match the reference exactly. Please read the product description to identify the finish.

Download photometric file .ldt /.ies

## **DESCRIPTION**

Straight edged light unit. Satinised glass diffuser with body produced in AISI 316 stainless steel. If properly maintained it is suitable for marine and coastal environments. Compatible with LED, compact fluorescent and halogen lamps.