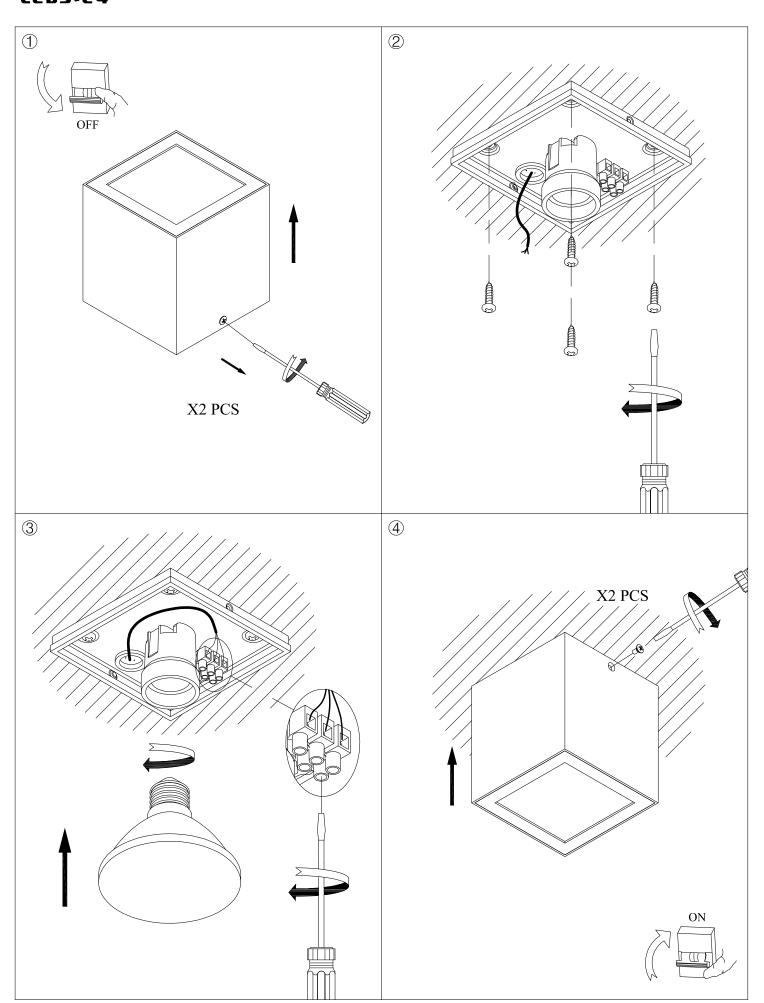

## **DESCRIPTION**

Straight edged light unit. Satinised glass diffuser with body produced in AISI 316 stainless steel. If properly maintained it is suitable for marine and coastal environments. Compatible with LED, compact fluorescent and halogen lamps.