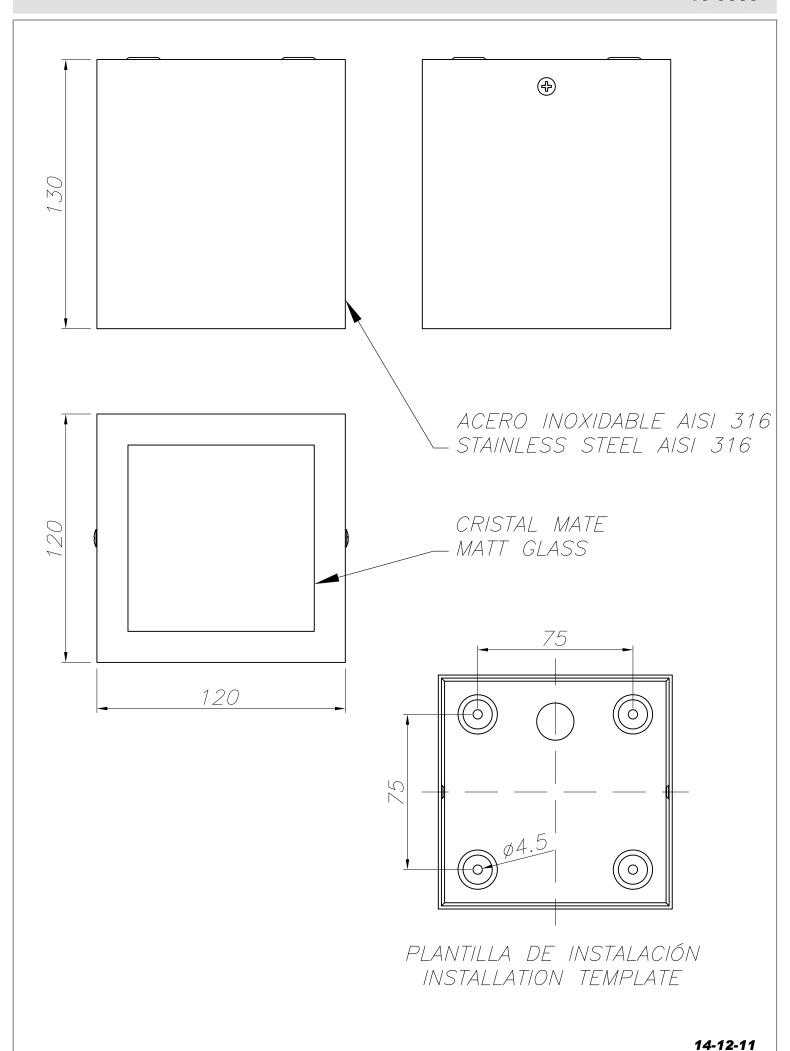

## **TECHNICAL CHARACTERISTICS**

| Type:                  | Ceiling fixture  |
|------------------------|------------------|
| IP Protection degrees: | IP44             |
| IK Protection degrees: | IK05             |
| Lampholder:            | 1 x E27          |
| Power (W):             | E27 max. 50W     |
| Voltage / Frequency:   | 220-240V/50-60Hz |
| Units per box:         | 4                |
| Net Weight (Kg):       | 0.775            |
| EAN:                   | 8435111088760    |
|                        |                  |

## **MATERIALS / FINISHES**

Structure material: Stainless steel

AISI316

Diffuser material: Glass

Diffuser finish: Matt