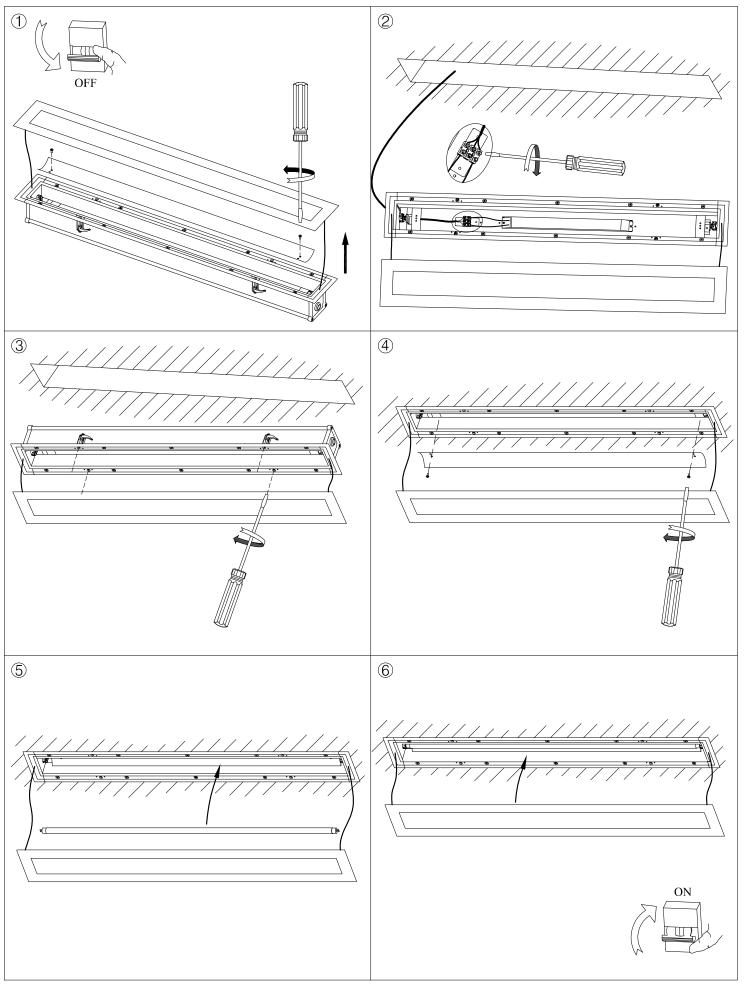

#### **DESCRIPTION**

May be flush mounted into the wall. Body produced in extruded aluminium with an aluminium surround and a tempered glass diffuser. Light source using fluorescent bulb (not supplied). Available in two sizes: one for T5 39W and the other for T5 54W lights. Includes BAG electronic control components. It can be rotated by +- 15°. Its design with wire outlets on both sides makes it particularly suitable for an array installation