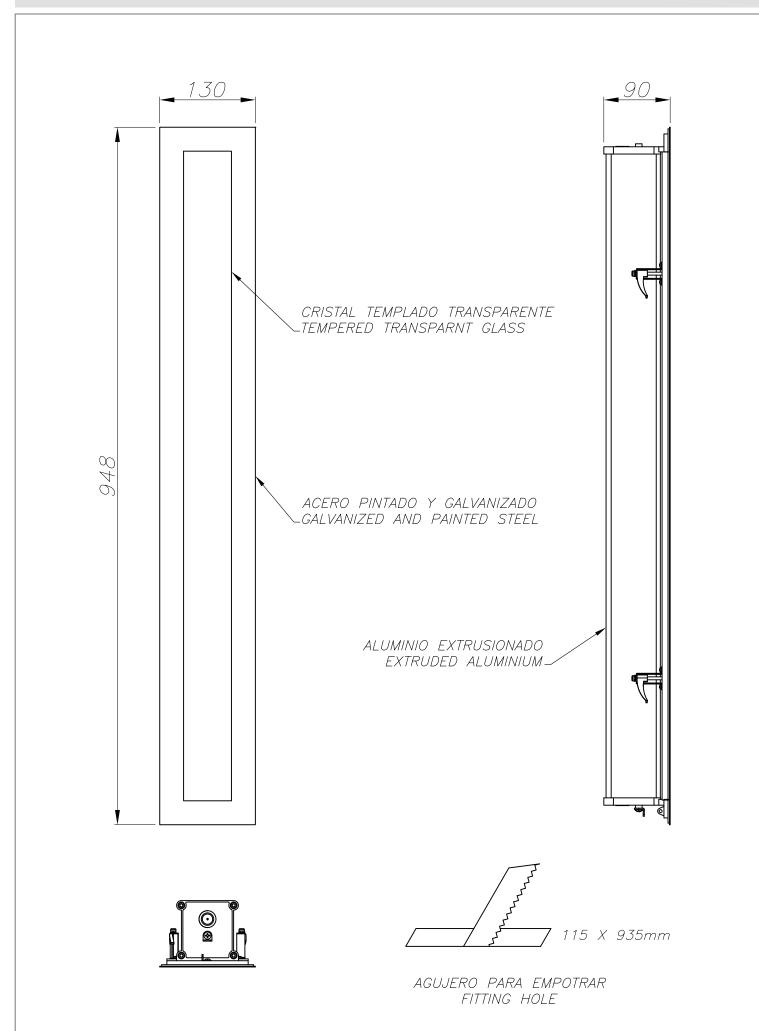

#### **DESCRIPTION**

May be flush mounted into the wall. Body produced in extruded aluminium with an aluminium surround and a tempered glass diffuser. Light source using fluorescent bulb (not supplied). Available in two sizes: one for T5 39W and the other for T5 54W lights. Includes BAG electronic control components. It can be rotated by +- 15°. Its design with wire outlets on both sides makes it particularly suitable for an array installation

#### **MATERIALS / FINISHES**

Structure material: Extruded Diffuser material: Glass

aluminium

Structure finish: Grey Diffuser finish: Tempered