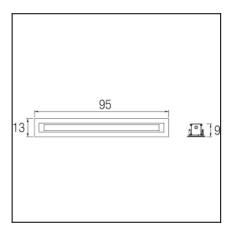

#### **DESCRIPTION**

May be flush mounted into the wall. Body produced in extruded aluminium with an aluminium surround and a tempered glass diffuser. Light source using fluorescent bulb (not supplied). Available in two sizes: one for T5 39W and the other for T5 54W lights. Includes BAG electronic control components. It can be rotated by +- 15°. Its design with wire outlets on both sides makes it particularly suitable for an array installation

#### **TECHNICAL CHARACTERISTICS**

| Type:                                | Uplight          |
|--------------------------------------|------------------|
| Adjustable ±15° on the vertical axis |                  |
| IP Protection degrees:               | IP54             |
| IK Protection degrees:               | IK07             |
| Lampholder:                          | 1 x G5           |
| Power (W):                           | G5 39W           |
| Voltage / Frequency:                 | 220-240V/50-60Hz |
| Units per box:                       | 2                |
| Net Weight (Kg):                     | 4.03             |
| EAN:                                 | 8435111089590    |
|                                      |                  |