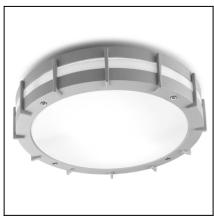

## SIMS 15-9717-34-M1

The photograph may not match the reference exactly. Please read the product description to identify the finish.

Download photometric file .ldt /.ies

#### **MATERIALS / FINISHES**

Structure material: Injected Diffuser material: Polycarbonate

aluminium

Structure finish: Grey Diffuser finish: Opal

PLANTILLA DE INSTALACIÓN INSTALLATION TEMPLATE