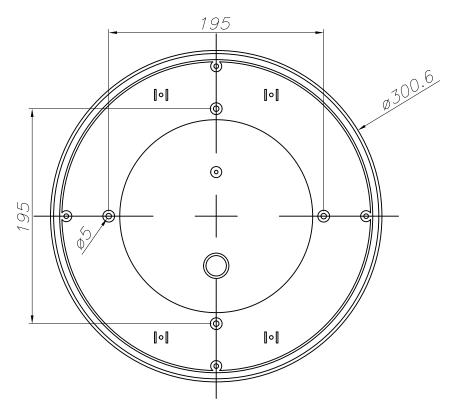

#### **MATERIALS / FINISHES**

Structure material: Injected Diffuser material: Polycarbonate

aluminium

Structure finish: Grey Diffuser finish: Opal

PLANTILLA DE INSTALACIÓN INSTALLATION TEMPLATE