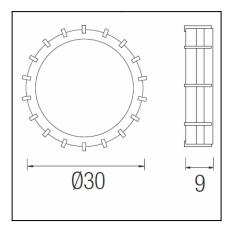

#### **MATERIALS / FINISHES**

Structure material: Injected Diffuser material: Polycarbonate

aluminium

Structure finish: Grey Diffuser finish: Opal

PLANTILLA DE INSTALACIÓN INSTALLATION TEMPLATE