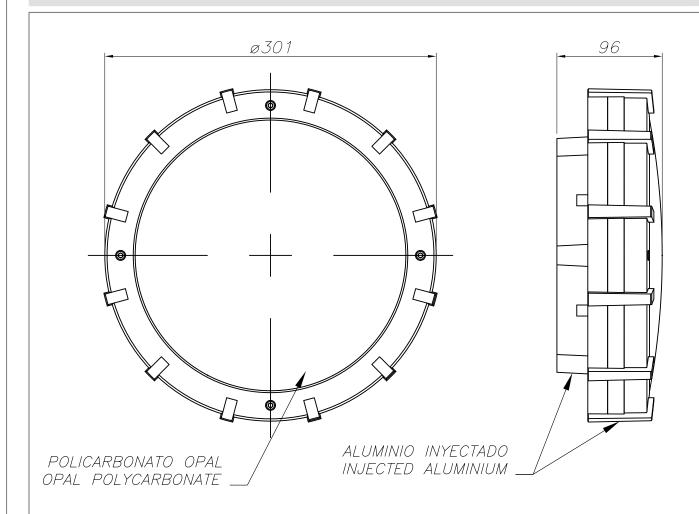

#### **MATERIALS / FINISHES**

Structure material: Injected Diffuser material: Polycarbonate

aluminium

Structure finish: Grey Diffuser finish: Opal

PLANTILLA DE INSTALACIÓN INSTALLATION TEMPLATE