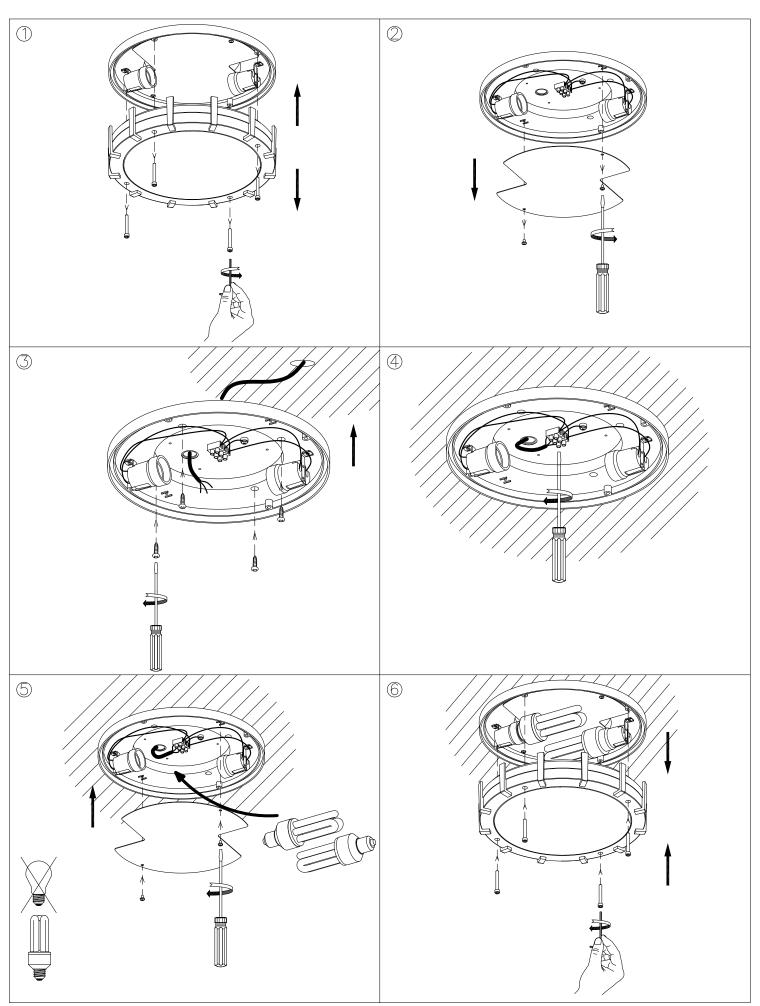

#### **MATERIALS / FINISHES**

Structure material: Injected Diffuser material: Polycarbonate

aluminium

Structure finish: Grey Diffuser finish: Opal

PLANTILLA DE INSTALACIÓN INSTALLATION TEMPLATE