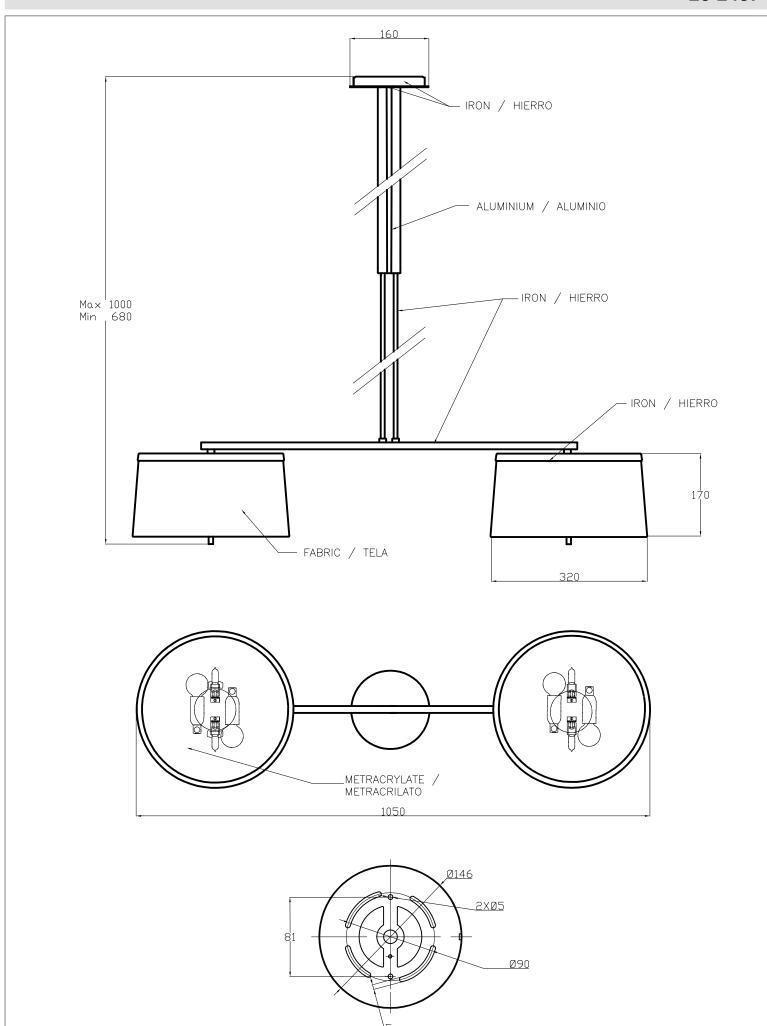

## **TECHNICAL CHARACTERISTICS**

| Type:                  | Pendant                   |
|------------------------|---------------------------|
| IP Protection degrees: | IP20                      |
| Lampholder:            | 4 x G9<br>4 x E14         |
| Power (W):             | G9 MAX 40W<br>E14 MAX 15W |
| Bulb included:         | 4 x G9 40W<br>4 x E14     |
| Voltage / Frequency:   | 230V/50-60Hz              |
| Warranty (Years):      | 2                         |
| Units per box:         | 1                         |
| Net Weight (Kg):       | 5.2                       |
| EAN:                   | 8435111046173,00          |

## **MATERIALS / FINISHES**

Structure material: Steel

Structure finish:

Satin aluminium

Satin aluminiur

Chrome

Diffuser finish: White

Diffuser material: Fabric shade