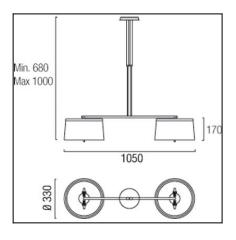

## **TECHNICAL CHARACTERISTICS**

| Type:                  | Pendant                   |
|------------------------|---------------------------|
| IP Protection degrees: | IP20                      |
| Lampholder:            | 4 x G9<br>4 x E14         |
| Power (W):             | G9 MAX 40W<br>E14 MAX 15W |
| Bulb included:         | 4 x G9 40W<br>4 x E14     |
| Voltage / Frequency:   | 230V/50-60Hz              |
| Warranty (Years):      | 2                         |
| Units per box:         | 1                         |
| Net Weight (Kg):       | 5.2                       |
| EAN:                   | 8435111046173,00          |