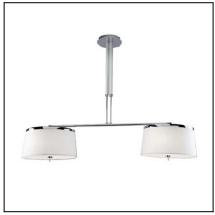

## **Design by Benedito Design**

The photograph may not match the reference exactly. Please read the product description to identify the finish.

Download photometric file .ldt /.ies

## **MATERIALS / FINISHES**

Structure material: Steel

Structure finish:

Satin aluminium

Satin aluminiur

Chrome

Diffuser finish: White

Diffuser material: Fabric shade