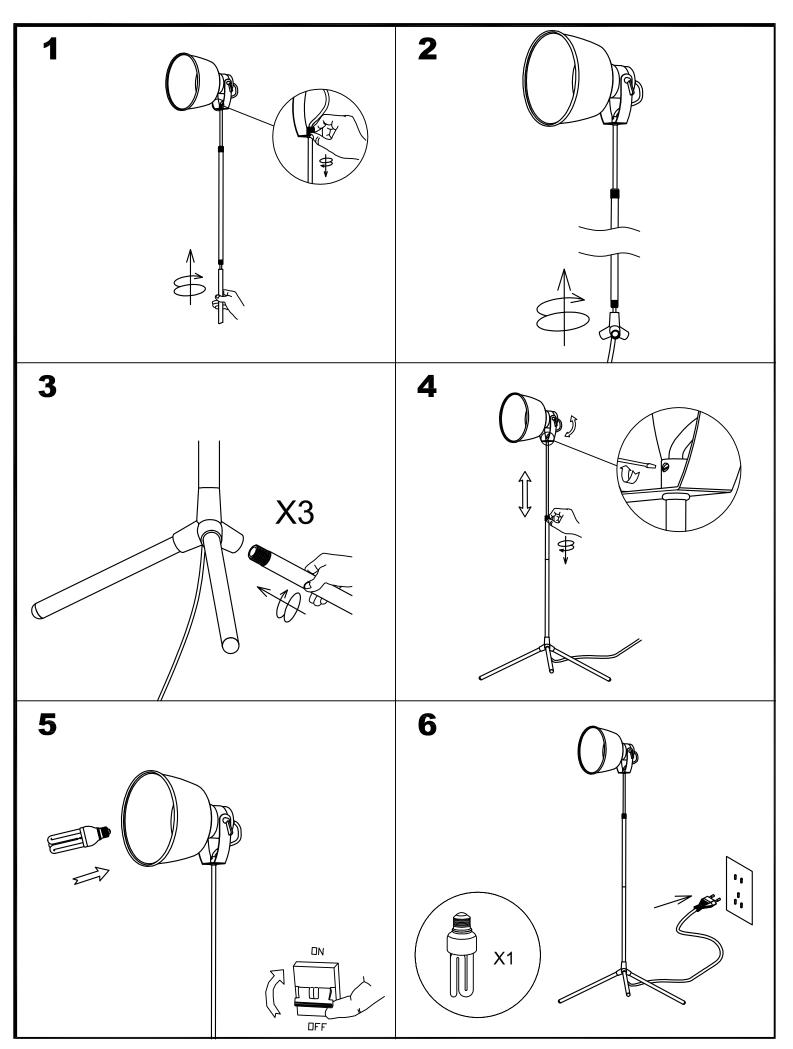

| 1 x E27          |
| Power (W):                            | E27 100W         |
| Total power consumption (W):          | 180              |
| Voltage / Frequency:                  | 220-240V/50-60Hz |
| Warranty (Years):                     | 2                |
| Units per box:                        | 2                |
| Net Weight (Kg):                      | 1.92             |
| EAN:                                  | 8435111091135,00 |
| Stability:                            | 10°              |



## **MATERIALS / FINISHES**

Structure material:SteelStructure finish:Grey

Leds-c4 reserves the right to make the necessary technical changes they deem adequate, in order to improve the features of the product. Please consult the sales team to clarify any doubt.







## IMC 25-0240