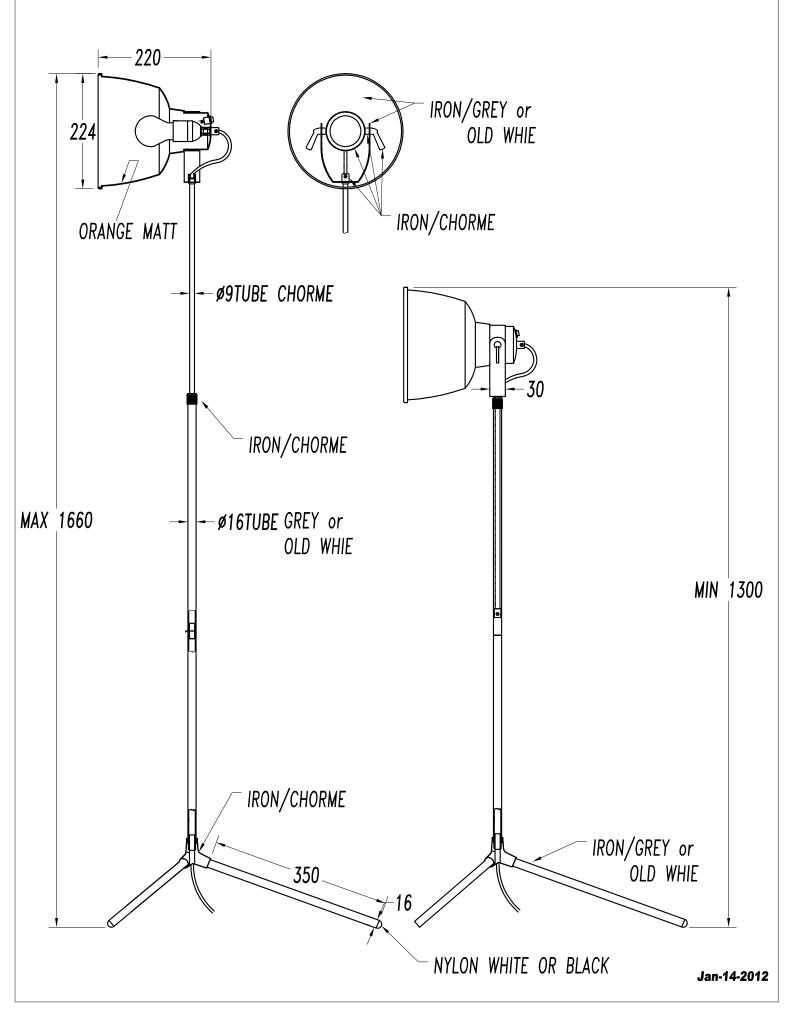

## **TECHNICAL CHARACTERISTICS**

| Туре:                                 | Floor lamp       |
|---------------------------------------|------------------|
| Adjustable ±180° on the vertical axis |                  |
| IP Protection degrees:                | IP20             |
| Lampholder:                           | 1 x E27          |
| Power (W):                            | E27 100W         |
| Total power consumption (W):          | 180              |
| Voltage / Frequency:                  | 220-240V/50-60Hz |
| Warranty (Years):                     | 2                |
| Units per box:                        | 2                |
| Net Weight (Kg):                      | 1.92             |
| EAN:                                  | 8435111091135,00 |
| Stability:                            | 10°              |

## **MATERIALS / FINISHES**

Structure material:SteelStructure finish:Grey

Leds-c4 reserves the right to make the necessary technical changes they deem adequate, in order to improve the features of the product. Please consult the sales team to clarify any doubt.