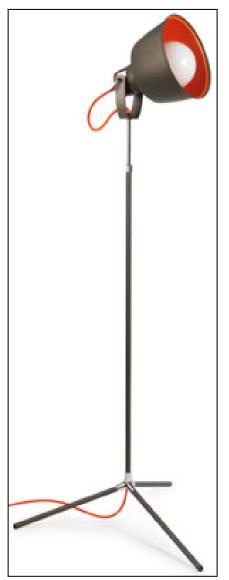

The photograph may not match the reference exactly. Please read the product description to identify the finish.

## **MATERIALS / FINISHES**

Structure material:SteelStructure finish:Grey

Leds-c4 reserves the right to make the necessary technical changes they deem adequate, in order to improve the features of the product. Please consult the sales team to clarify any doubt.