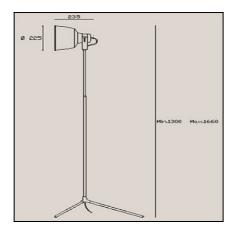

## **TECHNICAL CHARACTERISTICS**

| Туре:                                 | Floor lamp       |
|---------------------------------------|------------------|
| Adjustable ±180° on the vertical axis |                  |
| IP Protection degrees:                | IP20             |
| Lampholder:                           | 1 x E27          |
| Power (W):                            | E27 100W         |
| Total power consumption (W):          | 180              |
| Voltage / Frequency:                  | 220-240V/50-60Hz |
| Warranty (Years):                     | 2                |
| Units per box:                        | 2                |
| Net Weight (Kg):                      | 1.92             |
| EAN:                                  | 8435111091135,00 |
| Stability:                            | 10°              |