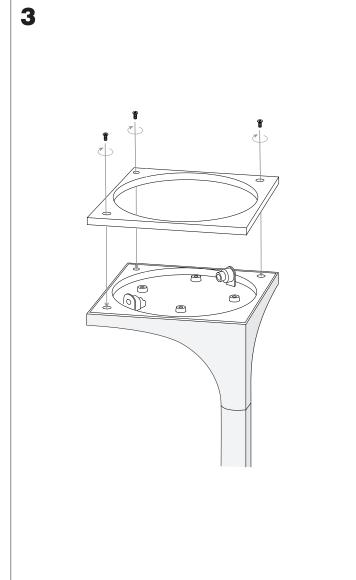

y the finish.

## **TECHNICAL CHARACTERISTICS**

| Type:                  | Floor lamp       |
|------------------------|------------------|
| IP Protection degrees: | IP20             |
| Lampholder:            | 1 x R7s          |
| Power (W):             | R7s MAX 300W     |
| Bulb included:         | 1 x R7s 230W     |
| Voltage / Frequency:   | 220-240V/50-60Hz |
| Warranty (Years):      | 2                |
| Units per box:         | 1                |
| Net Weight (Kg):       | 8.45             |
| EAN:                   | 8435111048535,00 |
|                        |                  |



Download photometric file .ldt /.ies



## **MATERIALS / FINISHES**

Structure material: Aluminium Diffuser material: Methacrylate Structure finish: White lacquered Diffuser finish: Tinted