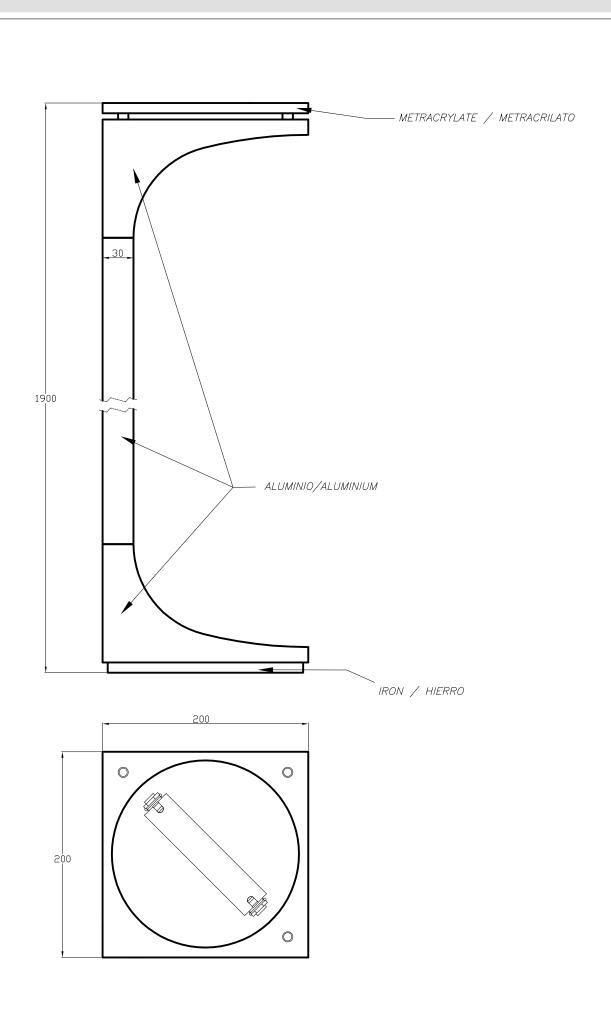

## **MATERIALS / FINISHES**

Structure material: Aluminium Diffuser material: Methacrylate Structure finish: White lacquered Diffuser finish: Tinted