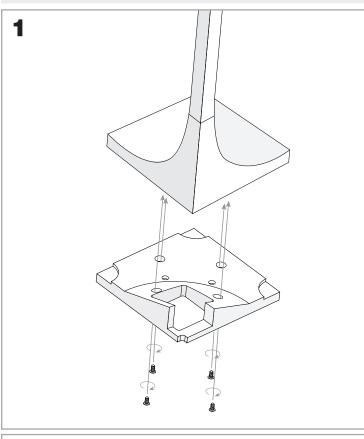

ntify the finish.

## **TECHNICAL CHARACTERISTICS**

| Type:                  | Floor lamp       |
|------------------------|------------------|
| IP Protection degrees: | IP20             |
| Lampholder:            | 1 x R7s          |
| Power (W):             | R7s MAX 300W     |
| Bulb included:         | 1 x R7s 230W     |
| Voltage / Frequency:   | 220-240V/50-60Hz |
| Warranty (Years):      | 2                |
| Units per box:         | 1                |
| Net Weight (Kg):       | 8.45             |
| EAN:                   | 8435111048535,00 |
|                        |                  |



Download photometric file .ldt /.ies



## **MATERIALS / FINISHES**

Structure material: Aluminium Diffuser material: Methacrylate Structure finish: White lacquered Diffuser finish: Tinted