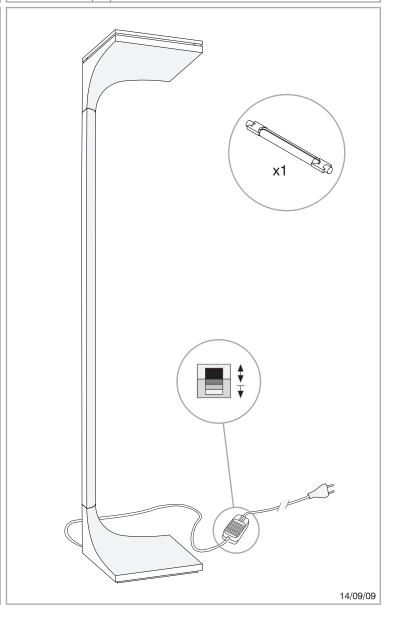

## **TECHNICAL CHARACTERISTICS**

| Type:                  | Floor lamp       |
|------------------------|------------------|
| IP Protection degrees: | IP20             |
| Lampholder:            | 1 x R7s          |
| Power (W):             | R7s MAX 300W     |
| Bulb included:         | 1 x R7s 230W     |
| Voltage / Frequency:   | 220-240V/50-60Hz |
| Warranty (Years):      | 2                |
| Units per box:         | 1                |
| Net Weight (Kg):       | 8.45             |
| EAN:                   | 8435111048535,00 |
|                        |                  |