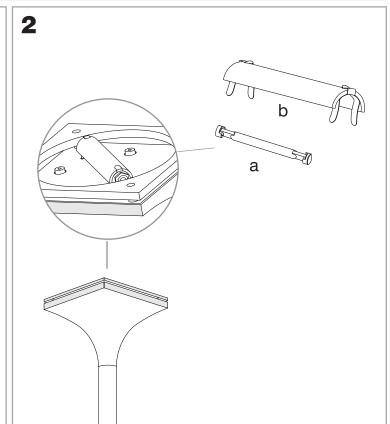

ify the finish.

## **TECHNICAL CHARACTERISTICS**

| Type:                  | Floor lamp       |
|------------------------|------------------|
| IP Protection degrees: | IP20             |
| Lampholder:            | 1 x R7s          |
| Power (W):             | R7s MAX 300W     |
| Bulb included:         | 1 x R7s 230W     |
| Voltage / Frequency:   | 220-240V/50-60Hz |
| Warranty (Years):      | 2                |
| Units per box:         | 1                |
| Net Weight (Kg):       | 8.45             |
| EAN:                   | 8435111048535,00 |
|                        |                  |



Download photometric file .ldt /.ies



## **MATERIALS / FINISHES**

Structure material: Aluminium Diffuser material: Methacrylate Structure finish: White lacquered Diffuser finish: Tinted