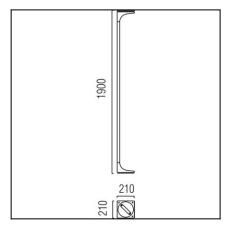

## **TECHNICAL CHARACTERISTICS**

| Type:                  | Floor lamp       |
|------------------------|------------------|
| IP Protection degrees: | IP20             |
| Lampholder:            | 1 x R7s          |
| Power (W):             | R7s MAX 300W     |
| Bulb included:         | 1 x R7s 230W     |
| Voltage / Frequency:   | 220-240V/50-60Hz |
| Warranty (Years):      | 2                |
| Units per box:         | 1                |
| Net Weight (Kg):       | 8.45             |
| EAN:                   | 8435111048535,00 |
|                        |                  |