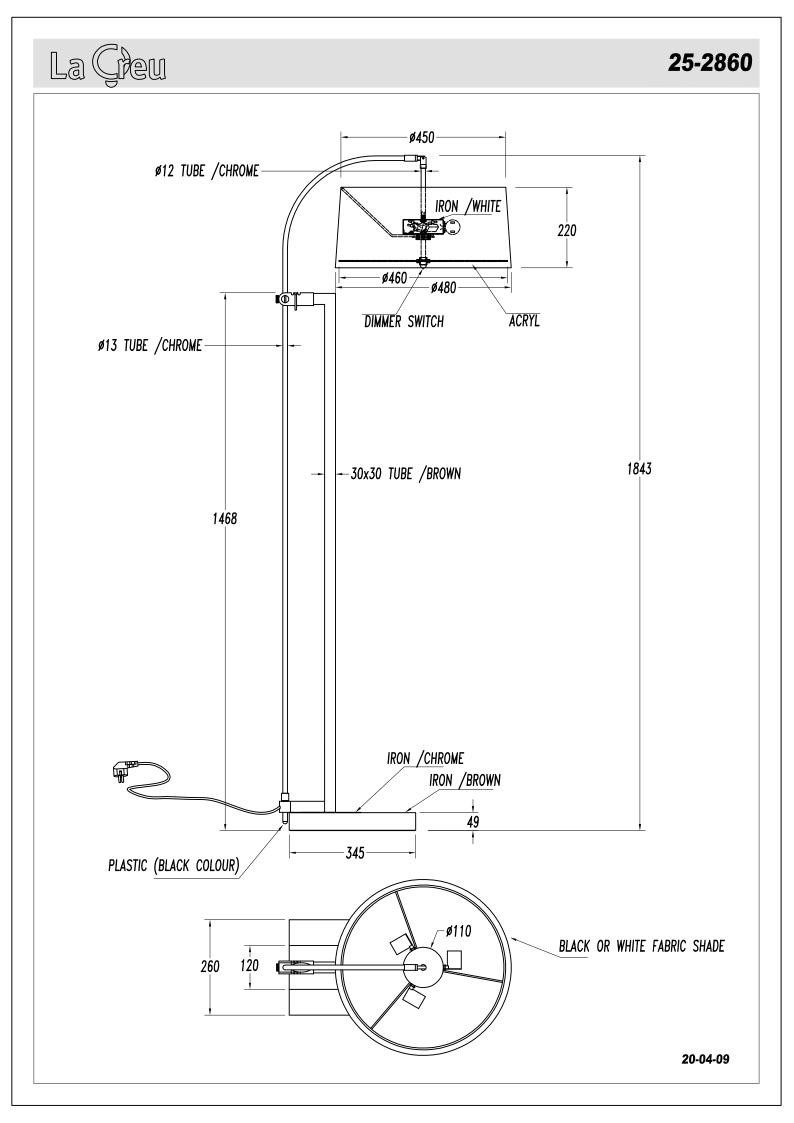

## **TECHNICAL CHARACTERISTICS**

| Туре:                        | Floor lamp       |
|------------------------------|------------------|
| IP Protection degrees:       | IP20             |
| Lampholder:                  | 3 x E27          |
| Power (W):                   | E27 MAX 60W      |
| Total power consumption (W): | 180              |
| Voltage / Frequency:         | 220-240V/50-60Hz |
| Warranty (Years):            | 2                |
| Units per box:               | 1                |
| Net Weight (Kg):             | 25.4             |
| EAN:                         | 8435111070345,00 |
| Stability:                   | 7°               |

## **MATERIALS / FINISHES**

| Structure material: | Steel           | Diffuser material: | Fabric<br>shade |
|---------------------|-----------------|--------------------|-----------------|
| Structure finish:   | Chrome<br>Brown | Diffuser finish:   | White           |