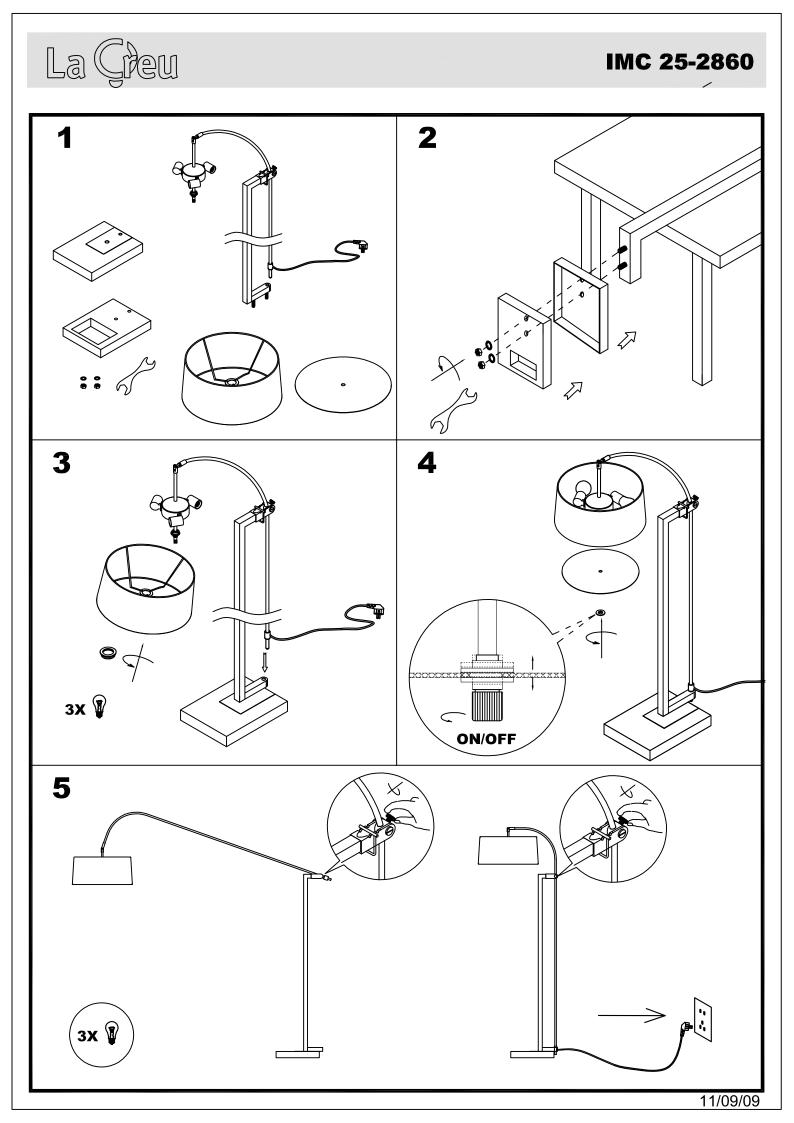

|
| IP Protection degrees:       | IP20             |
| Lampholder:                  | 3 x E27          |
| Power (W):                   | E27 MAX 60W      |
| Total power consumption (W): | 180              |
| Voltage / Frequency:         | 220-240V/50-60Hz |
| Warranty (Years):            | 2                |
| Units per box:               | 1                |
| Net Weight (Kg):             | 25.4             |
| EAN:                         | 8435111070345,00 |
| Stability:                   | 7°               |



## **MATERIALS / FINISHES**

| Structure material: | Steel           | Diffuser material: | Fabric<br>shade |
|---------------------|-----------------|--------------------|-----------------|
| Structure finish:   | Chrome<br>Brown | Diffuser finish:   | White           |