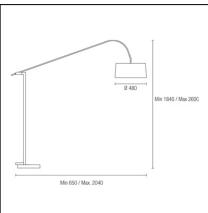

## **TECHNICAL CHARACTERISTICS**

| Туре:                        | Floor lamp       |
|------------------------------|------------------|
| IP Protection degrees:       | IP20             |
| Lampholder:                  | 3 x E27          |
| Power (W):                   | E27 MAX 60W      |
| Total power consumption (W): | 180              |
| Voltage / Frequency:         | 220-240V/50-60Hz |
| Warranty (Years):            | 2                |
| Units per box:               | 1                |
| Net Weight (Kg):             | 25.4             |
| EAN:                         | 8435111070345,00 |
| Stability:                   | 7°               |