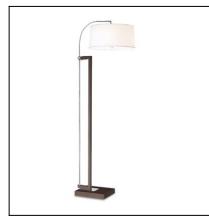

## **EXTEND** 25-2860-Y2-14

The photograph may not match the reference exactly. Please read the product description to identify the finish.

Download photometric file .ldt /.ies

## **MATERIALS / FINISHES**

| Structure material: | Steel           | Diffuser material: | Fabric<br>shade |
|---------------------|-----------------|--------------------|-----------------|
| Structure finish:   | Chrome<br>Brown | Diffuser finish:   | White           |