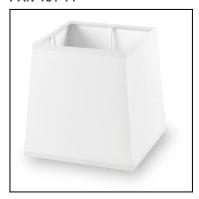

#### PAN-159-14

Structure material: Steel
Structure finish: White

**Diffuser material:** Fabric shade

Diffuser finish: White

IP20

#### PAN-181-14

Structure material: Steel
Structure finish: White

Diffuser material: Fabric shade

Diffuser finish: White

IP20