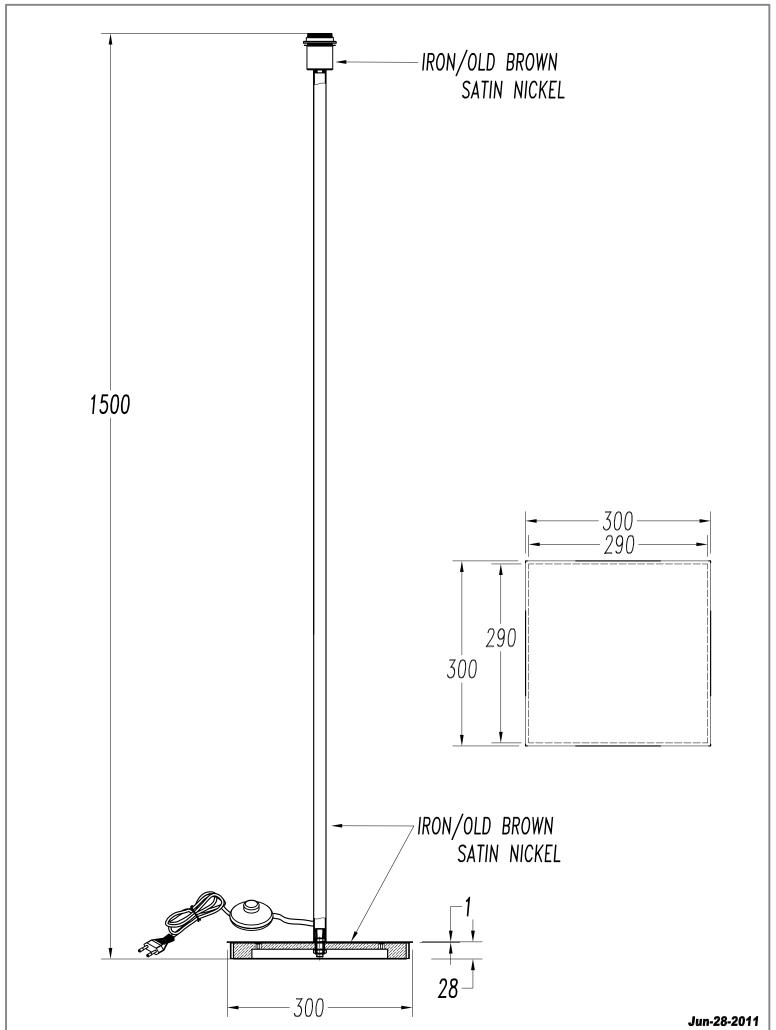

#### **TECHNICAL CHARACTERISTICS**

| Type:                        | Floor lamp          |
|------------------------------|---------------------|
| IP Protection degrees:       | IP20                |
| Lampholder:                  | 1 x E27<br>1 x E27  |
| Power (W):                   | E27 100w<br>E27 30w |
| Total power consumption (W): | 100                 |
| Voltage / Frequency:         | 220-240V/50-60Hz    |
| Warranty (Years):            | 2                   |
| Units per box:               | 8                   |
| Net Weight (Kg):             | 5.355               |
| EAN:                         | 8435111086551,00    |

#### **MATERIALS / FINISHES**

Structure material: Steel

Structure finish: Satin nickel

Matt