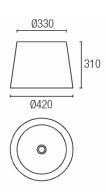

#### PAN-159-14

Structure material: Steel
Structure finish: White

**Diffuser material:** Fabric shade

Diffuser finish: White

IP20