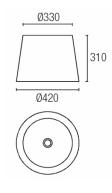

#### PAN-160-J6

Structure material: Steel
Structure finish: White

**Diffuser material:** Fabric shade **Diffuser finish:** Brown

IP20