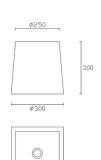

### PAN-189-20

Structure material: Steel Structure finish: White

Diffuser material: Fabric shade

Diffuser finish: Beige

IP20

Jun/22/2011