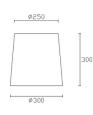

#### PAN-159-14

Structure material: Steel
Structure finish: White

**Diffuser material:** Fabric shade

Diffuser finish: White

IP20

#### PAN-181-14

Structure material: Steel
Structure finish: White

Diffuser material: Fabric shade

Diffuser finish: White

IP20