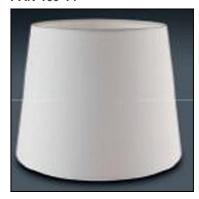

#### PAN-159-14

Structure material: Steel
Structure finish: White

**Diffuser material:** Fabric shade

Diffuser finish: White

IP20