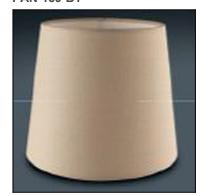

### PAN-189-20

Structure material: Steel Structure finish: White

Diffuser material: Fabric shade

Diffuser finish: Beige

IP20

Jun/22/2011