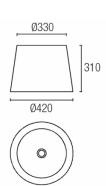

### PAN-189-20

Structure material: Steel Structure finish: White

Diffuser material: Fabric shade

Diffuser finish: Beige

IP20

Jun/22/2011