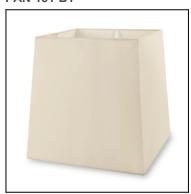

#### **PAN-159-BY**

Structure material: Steel
Structure finish: White

Diffuser material: Fabric shade
Diffuser finish: Sandblasted

IP20