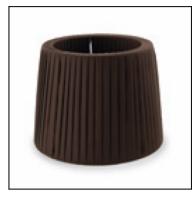

#### PAN-160-J6

Structure material: Steel
Structure finish: White

**Diffuser material:** Fabric shade **Diffuser finish:** Brown

IP20