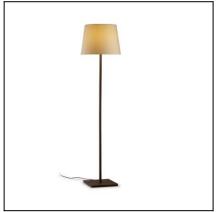

# **TORINO** 25-4695-81-82

## **Design by Nahtrang Design**

The photograph may not match the reference exactly. Please read the product description to identify the finish.

Download photometric file .ldt /.ies

#### **MATERIALS / FINISHES**

Structure material: Steel

Structure finish: Satin nickel

Matt