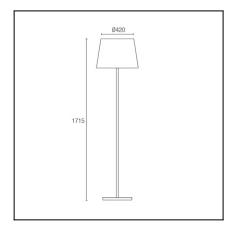

#### **TECHNICAL CHARACTERISTICS**

| Type:                        | Floor lamp          |
|------------------------------|---------------------|
| IP Protection degrees:       | IP20                |
| Lampholder:                  | 1 x E27<br>1 x E27  |
| Power (W):                   | E27 100w<br>E27 30w |
| Total power consumption (W): | 100                 |
| Voltage / Frequency:         | 220-240V/50-60Hz    |
| Warranty (Years):            | 2                   |
| Units per box:               | 8                   |
| Net Weight (Kg):             | 5.355               |
| EAN:                         | 8435111086551,00    |