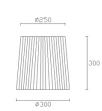

#### **PAN-181-BY**

Structure material: Steel Structure finish: White

Diffuser material: Fabric shade Diffuser finish: Sandblasted

IP20