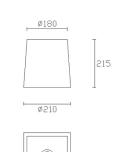

## PAN-176-14

Structure material: Steel

Diffuser material: Fabric shade

Diffuser finish: White

| 150 | ]170 |
|-----|------|
|     | 285  |

**PAN-176-BY** 

Structure material: Steel

Diffuser material: Fabric shade
Diffuser finish: Sandblasted