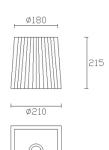

# PAN-181-14

Structure material: Steel Structure finish: White

Diffuser material: Fabric shade

Diffuser finish: White

IP20

## **PAN-181-BY**

Structure material: Steel Structure finish: White

Diffuser material: Fabric shade Diffuser finish: Sandblasted

IP20