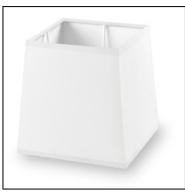

## PAN-161-14

Structure material: Steel
Structure finish: White

Diffuser material: Fabric shade

Diffuser finish: White

IP20

#### **PAN-161-BY**

Structure material: Steel
Structure finish: White

Diffuser material: Fabric shade
Diffuser finish: Sandblasted

IP20