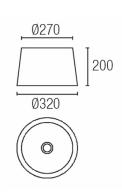

#### PAN-185-J6

Structure material: Steel

Diffuser material: Fabric shade Diffuser finish: Brown

Ø270

200