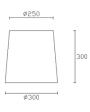

## PAN-188-20

Structure material: Steel Structure finish: White

Diffuser material: Fabric shade Diffuser finish:

Beige

IP20