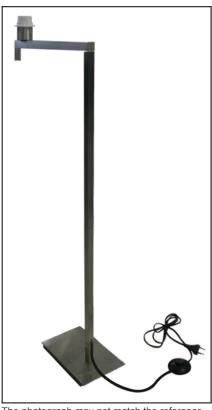

# **TORINO** 25-4696-81-82

The photograph may not match the reference exactly. Please read the product description to identify the finish.

Download photometric file .ldt /.ies

#### **TECHNICAL CHARACTERISTICS**

| Type:                                 | Floor lamp          |
|---------------------------------------|---------------------|
| Adjustable 350° on the vertical axis. |                     |
| IP Protection degrees:                | IP20                |
| Lampholder:                           | 1 x E27<br>1 x E27  |
| Power (W):                            | E27 100w<br>E27 23w |
| Total power consumption (W):          | 100                 |
| Voltage / Frequency:                  | 220-240V/50-60Hz    |
| Units per box:                        | 4                   |
| Net Weight (Kg):                      | 6.07                |
| EAN:                                  | 8435111086575       |

# **MATERIALS / FINISHES**

Structure material: Steel

Structure finish: Satin nickel

Matt