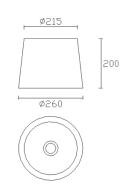

#### PAN-162-J6

Structure material: Steel
Structure finish: White

**Diffuser material:** Fabric shade **Diffuser finish:** Brown

IP20