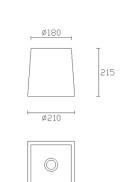

# PAN-180-14

Structure material: Steel Structure finish: White

Diffuser material: Fabric shade Diffuser finish: White

IP20

# **PAN-180-BY**

Structure material: Steel Structure finish: White

Diffuser material: Fabric shade Diffuser finish: Sandblasted

IP20