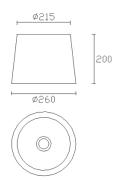

#### PAN-184-14

Structure material: Steel Structure finish: White

Diffuser material: Fabric shade Diffuser finish: White

Ø320

#### PAN-185-J6

Structure material: Steel

Diffuser material: Fabric shade Diffuser finish: Brown

Ø270

200