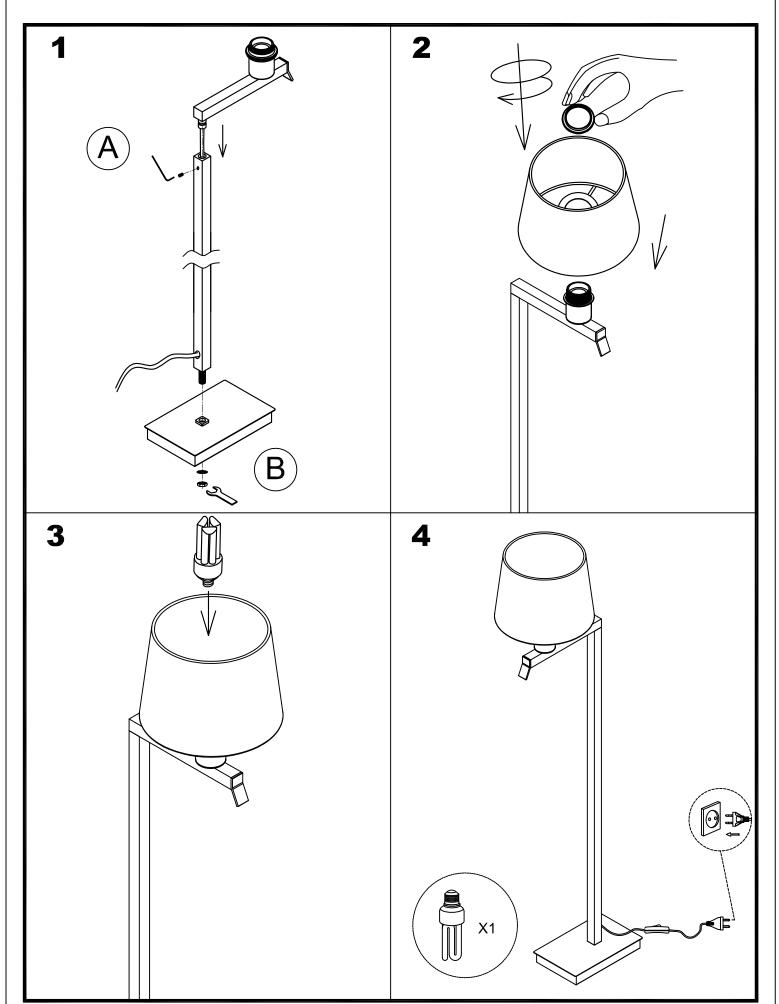

# **TORINO** 25-4696-81-82

The photograph may not match the reference exactly. Please read the product description to identify the finish.

Download photometric file .ldt /.ies

#### **TECHNICAL CHARACTERISTICS**

| Type:                                 | Floor lamp          |
|---------------------------------------|---------------------|
| Adjustable 350° on the vertical axis. |                     |
| IP Protection degrees:                | IP20                |
| Lampholder:                           | 1 x E27<br>1 x E27  |
| Power (W):                            | E27 100w<br>E27 23w |
| Total power consumption (W):          | 100                 |
| Voltage / Frequency:                  | 220-240V/50-60Hz    |
| Units per box:                        | 4                   |
| Net Weight (Kg):                      | 6.07                |
| EAN:                                  | 8435111086575       |