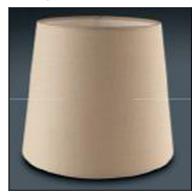

## PAN-188-20

Structure material: Steel Structure finish: White

Diffuser material: Fabric shade Diffuser finish:

Beige

IP20