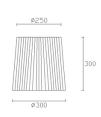

#### PAN-185-J6

Structure material: Steel

Diffuser material: Fabric shade Diffuser finish: Brown

Ø270

200