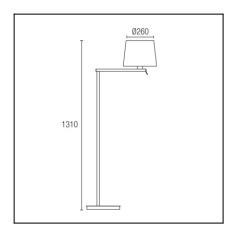

# **TORINO** 25-4696-81-82

The photograph may not match the reference exactly. Please read the product description to identify the finish.

Download photometric file .ldt /.ies

#### **TECHNICAL CHARACTERISTICS**

| Type:                                 | Floor lamp          |
|---------------------------------------|---------------------|
| Adjustable 350° on the vertical axis. |                     |
| IP Protection degrees:                | IP20                |
| Lampholder:                           | 1 x E27<br>1 x E27  |
| Power (W):                            | E27 100w<br>E27 23w |
| Total power consumption (W):          | 100                 |
| Voltage / Frequency:                  | 220-240V/50-60Hz    |
| Units per box:                        | 4                   |
| Net Weight (Kg):                      | 6.07                |
| EAN:                                  | 8435111086575       |

# **MATERIALS / FINISHES**

Structure material: Steel

Structure finish: Satin nickel

Matt