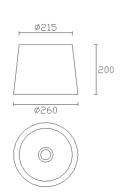

## PAN-188-20

Structure material: Steel Structure finish: White

Diffuser material: Fabric shade Diffuser finish:

Beige

IP20