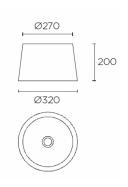

#### PAN-184-14

Structure material: Steel Structure finish: White

Diffuser material: Fabric shade Diffuser finish: White

Ø320

#### PAN-185-J6

Structure material: Steel

Diffuser material: Fabric shade Diffuser finish: Brown

Ø270

200