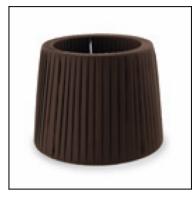

#### PAN-162-J6

Structure material: Steel
Structure finish: White

**Diffuser material:** Fabric shade **Diffuser finish:** Brown

IP20