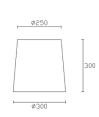

## PAN-188-20

Structure material: Steel Structure finish: White

Diffuser material: Fabric shade Diffuser finish:

Beige

IP20