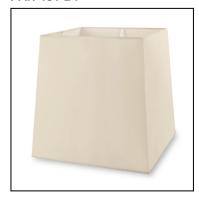

# PAN-189-20

Structure material: Steel Structure finish: White

Diffuser material: Fabric shade

Diffuser finish: Beige

IP20