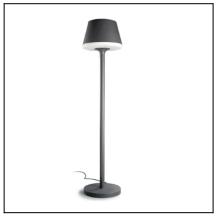

## MOONLIGHT 25-9503-14-M1

## Design by Francesc Vilaró

The photograph may not match the reference exactly. Please read the product description to identify the finish.

# 180

Download photometric file .ldt /.ies

## **TECHNICAL CHARACTERISTICS**

| Type:                        | Floor lamp       |
|------------------------------|------------------|
| IP Protection degrees:       | IP44             |
| IK Protection degrees:       | IK08             |
| Lampholder:                  | 1 x E27          |
| Power (W):                   | E27 MAX 100W     |
| Total power consumption (W): | 100              |
| Voltage / Frequency:         | 230V/50-60Hz     |
| Warranty (Years):            | 2                |
| Units per box:               | 1                |
| Net Weight (Kg):             | 9.3              |
| EAN:                         | 8435111088302,00 |