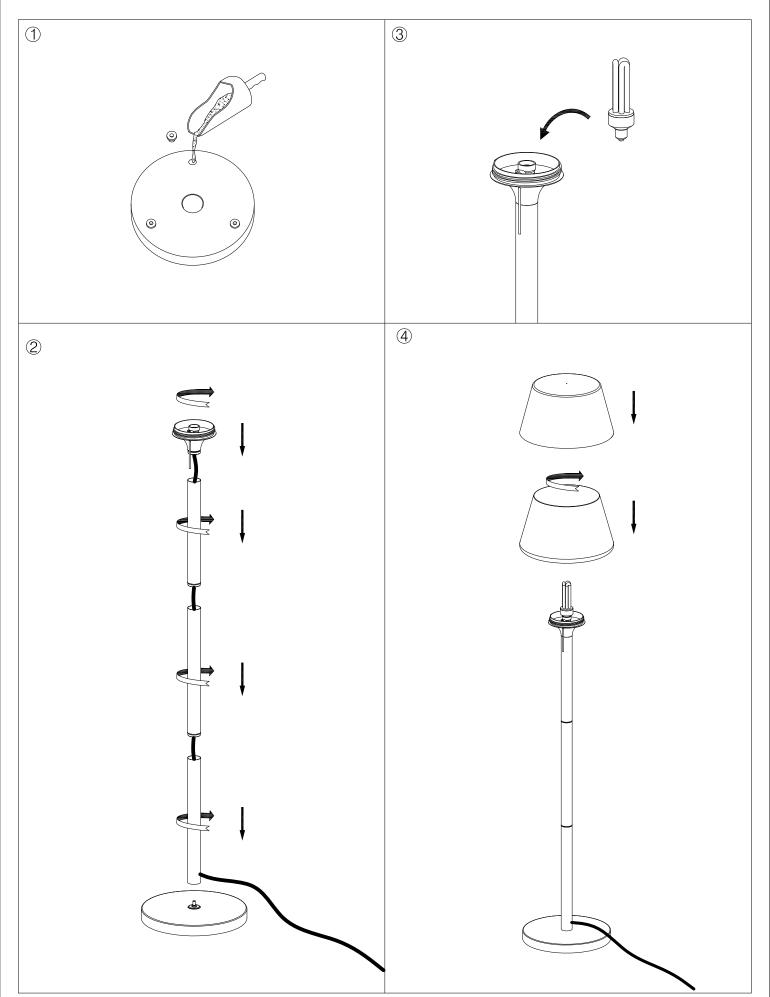

HARACTERISTICS**

| Type:                        | Floor lamp       |
|------------------------------|------------------|
| IP Protection degrees:       | IP44             |
| IK Protection degrees:       | IK08             |
| Lampholder:                  | 1 x E27          |
| Power (W):                   | E27 MAX 100W     |
| Total power consumption (W): | 100              |
| Voltage / Frequency:         | 230V/50-60Hz     |
| Warranty (Years):            | 2                |
| Units per box:               | 1                |
| Net Weight (Kg):             | 9.3              |
| EAN:                         | 8435111088302,00 |



## **MATERIALS / FINISHES**

Structure material: High purity Diffuser material: Polystyrene

aluminium

Structure finish: White Diffuser finish: Opal