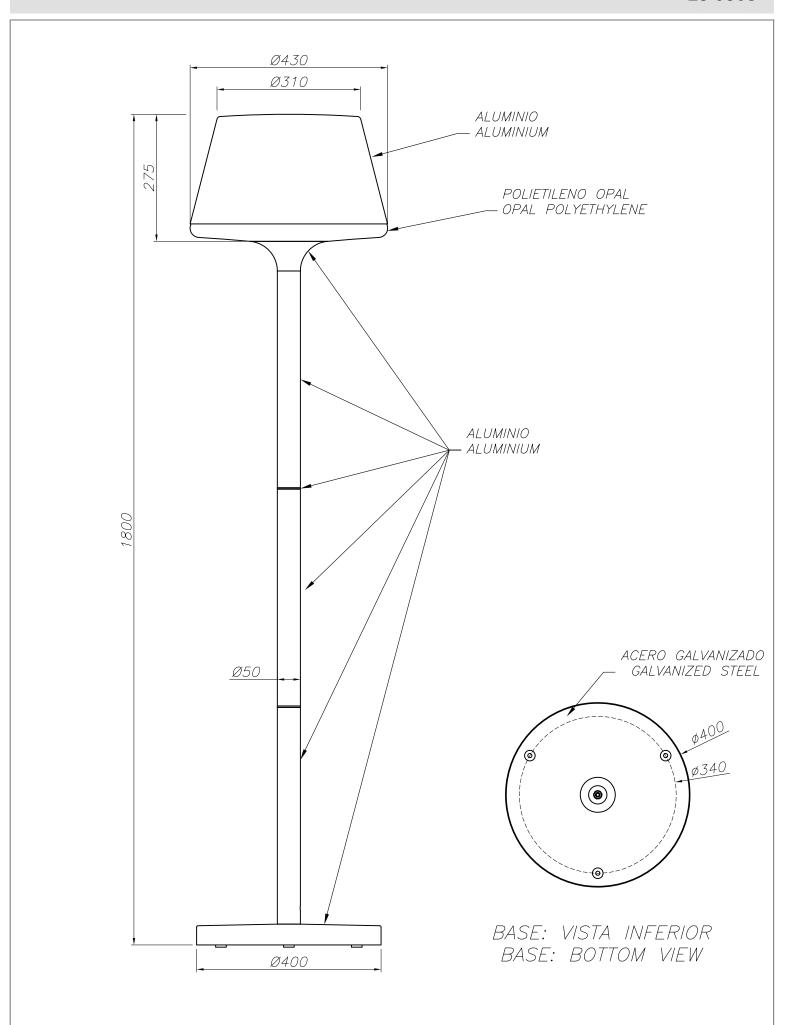

## **TECHNICAL CHARACTERISTICS**

| Type:                        | Floor lamp       |
|------------------------------|------------------|
| IP Protection degrees:       | IP44             |
| IK Protection degrees:       | IK08             |
| Lampholder:                  | 1 x E27          |
| Power (W):                   | E27 MAX 100W     |
| Total power consumption (W): | 100              |
| Voltage / Frequency:         | 230V/50-60Hz     |
| Warranty (Years):            | 2                |
| Units per box:               | 1                |
| Net Weight (Kg):             | 9.3              |
| EAN:                         | 8435111088302,00 |

## **MATERIALS / FINISHES**

Structure material: High purity Diffuser material: Polystyrene

aluminium

Structure finish: White Diffuser finish: Opal