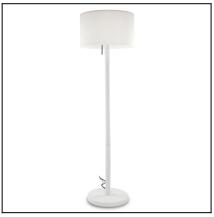

# SMOOTH 25-9642-14-M1

### Design by Francesc Vilaró

The photograph may not match the reference exactly. Please read the product description to identify the finish.

Download photometric file .ldt /.ies

#### **MATERIALS / FINISHES**

Structure material:AluminiumDiffuser material:PolyethyleneStructure finish:WhiteDiffuser finish:White