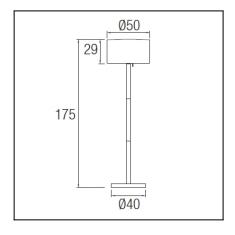

#### **TECHNICAL CHARACTERISTICS**

| EAN:                            | 8435381400279,00             |
|---------------------------------|------------------------------|
| Net Weight (Kg):                | 9                            |
| Units per box:                  | 1                            |
| Option to extend the guarantee: | Yes, 5 years                 |
| Warranty (Years):               | 2                            |
| Voltage / Frequency:            | 220-240V/50-60Hz             |
| Power (W):                      | E27 max.30W<br>3W            |
| Lampholder:                     | 1 x E27<br>48 x LED. Led RGB |
| IK Protection degrees:          | IK08                         |
| IP Protection degrees:          | IP44                         |
| Type:                           | Floor lamp                   |