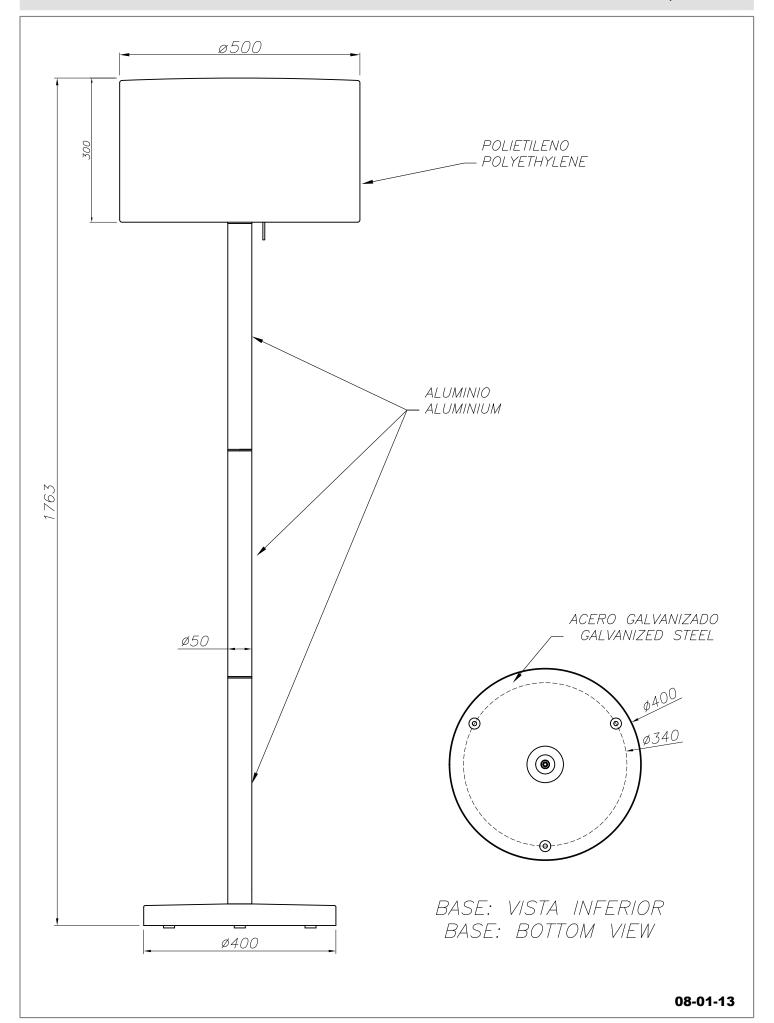

#### **TECHNICAL CHARACTERISTICS**

| EAN:                            | 8435381400279,00             |
|---------------------------------|------------------------------|
| Net Weight (Kg):                | 9                            |
| Units per box:                  | 1                            |
| Option to extend the guarantee: | Yes, 5 years                 |
| Warranty (Years):               | 2                            |
| Voltage / Frequency:            | 220-240V/50-60Hz             |
| Power (W):                      | E27 max.30W<br>3W            |
| Lampholder:                     | 1 x E27<br>48 x LED. Led RGB |
| IK Protection degrees:          | IK08                         |
| IP Protection degrees:          | IP44                         |
| Type:                           | Floor lamp                   |

#### **MATERIALS / FINISHES**

Structure material:AluminiumDiffuser material:PolyethyleneStructure finish:WhiteDiffuser finish:White