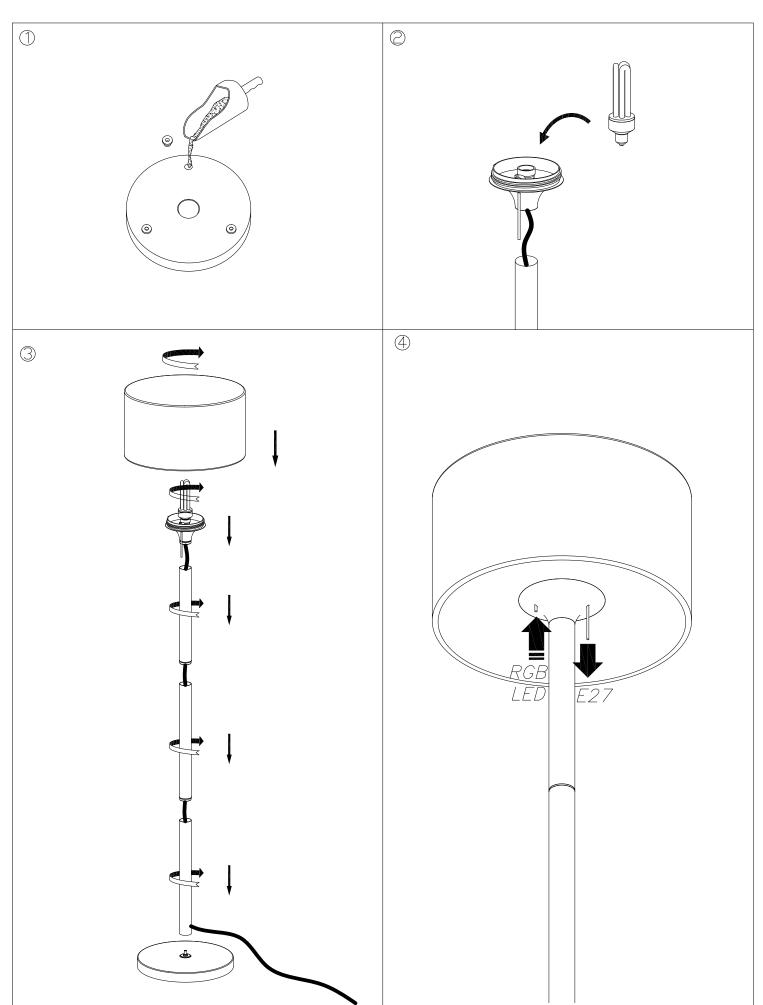

#### **TECHNICAL CHARACTERISTICS**

| EAN:                            | 8435381400279,00             |
|---------------------------------|------------------------------|
| Net Weight (Kg):                | 9                            |
| Units per box:                  | 1                            |
| Option to extend the guarantee: | Yes, 5 years                 |
| Warranty (Years):               | 2                            |
| Voltage / Frequency:            | 220-240V/50-60Hz             |
| Power (W):                      | E27 max.30W<br>3W            |
| Lampholder:                     | 1 x E27<br>48 x LED. Led RGB |
| IK Protection degrees:          | IK08                         |
| IP Protection degrees:          | IP44                         |
| Type:                           | Floor lamp                   |

#### **MATERIALS / FINISHES**

Structure material:AluminiumDiffuser material:PolyethyleneStructure finish:WhiteDiffuser finish:White