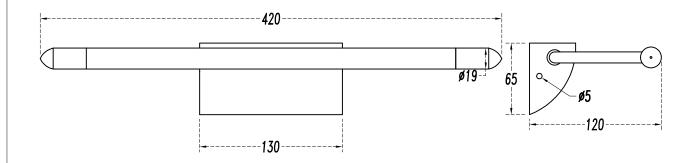

## **TECHNICAL CHARACTERISTICS**

| Type:                  | Ceiling fixture            |
|------------------------|----------------------------|
| IP Protection degrees: | IP20                       |
| Lampholder:            | 1 x G5. Warm White - 2700K |
| Power (W):             | G5 8W                      |
| Bulb included:         | 1 x G5 8W                  |
| Voltage / Frequency:   | 220-240V/50-60Hz           |
| Units per box:         | 1                          |
| Net Weight (Kg):       | 0.65                       |
| EAN:                   | 8435111028063              |
|                        |                            |