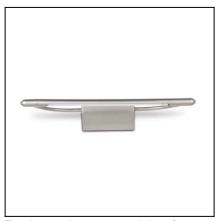

## SIENA 279-NS

The photograph may not match the reference exactly. Please read the product description to identify the finish.

Download photometric file .ldt /.ies

## **MATERIALS / FINISHES**

Structure material: Steel

Structure finish: Satin nickel