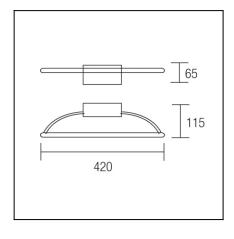

## **TECHNICAL CHARACTERISTICS**

| Type:                  | Ceiling fixture            |
|------------------------|----------------------------|
| IP Protection degrees: | IP20                       |
| Lampholder:            | 1 x G5. Warm White - 2700K |
| Power (W):             | G5 8W                      |
| Bulb included:         | 1 x G5 8W                  |
| Voltage / Frequency:   | 220-240V/50-60Hz           |
| Units per box:         | 1                          |
| Net Weight (Kg):       | 0.65                       |
| EAN:                   | 8435111028063              |
|                        |                            |