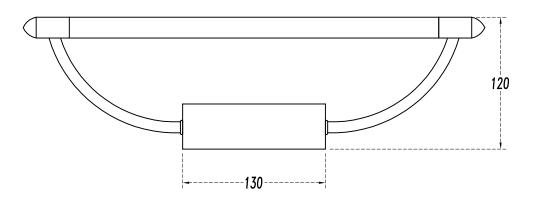

## **TECHNICAL CHARACTERISTICS**

| Type:                  | Ceiling fixture            |
|------------------------|----------------------------|
| IP Protection degrees: | IP20                       |
| Lampholder:            | 1 x G5. Warm White - 2700K |
| Power (W):             | G5 8W                      |
| Bulb included:         | 1 x G5 8W                  |
| Voltage / Frequency:   | 220-240V/50-60Hz           |
| Units per box:         | 1                          |
| Net Weight (Kg):       | 0.65                       |
| EAN:                   | 8435111028063              |
|                        |                            |