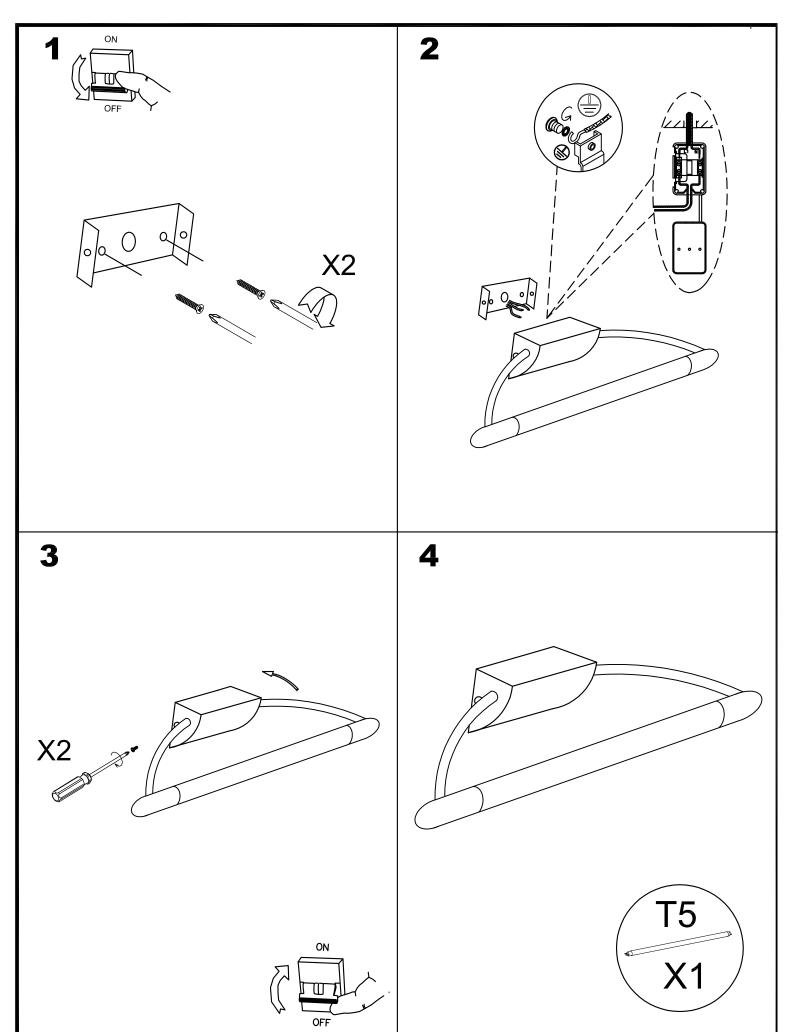

es

## **TECHNICAL CHARACTERISTICS**

| Type:                  | Ceiling fixture            |
|------------------------|----------------------------|
| IP Protection degrees: | IP20                       |
| Lampholder:            | 1 x G5. Warm White - 2700K |
| Power (W):             | G5 8W                      |
| Bulb included:         | 1 x G5 8W                  |
| Voltage / Frequency:   | 220-240V/50-60Hz           |
| Units per box:         | 1                          |
| Net Weight (Kg):       | 0.65                       |
| EAN:                   | 8435111028063              |
|                        |                            |



## **MATERIALS / FINISHES**

Structure material: Steel

Structure finish: Satin nickel

## **GEAR**

Gear included: Yes, electronic