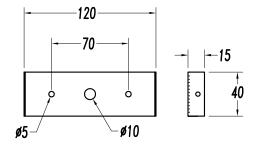

## **TECHNICAL CHARACTERISTICS**

| Type:                  | Ceiling fixture            |
|------------------------|----------------------------|
| IP Protection degrees: | IP20                       |
| Lampholder:            | 1 x G5. Warm White - 2700K |
| Power (W):             | G5 8W                      |
| Bulb included:         | 1 x G5 8W                  |
| Voltage / Frequency:   | 220-240V/50-60Hz           |
| Units per box:         | 1                          |
| Net Weight (Kg):       | 0.65                       |
| EAN:                   | 8435111028063              |
|                        |                            |