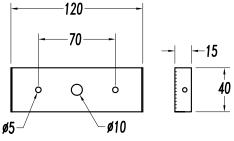

## **TECHNICAL CHARACTERISTICS**

| Type:                  | Ceiling fixture  |
|------------------------|------------------|
| IP Protection degrees: | IP20             |
| Lampholder:            | 1 x G5           |
| Power (W):             | G5 13W           |
| Bulb included:         | 1 x G5 13W       |
| Voltage / Frequency:   | 220-240V/50-60Hz |
| Units per box:         | 2                |
| Net Weight (Kg):       | 0.78             |
| EAN:                   | 8435111028070    |
|                        |                  |