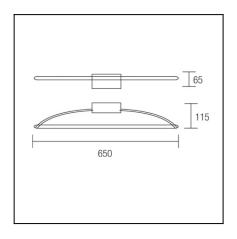

## **SIENA** 280-NS

The photograph may not match the reference exactly. Please read the product description to identify the finish.

Download photometric file .ldt /.ies