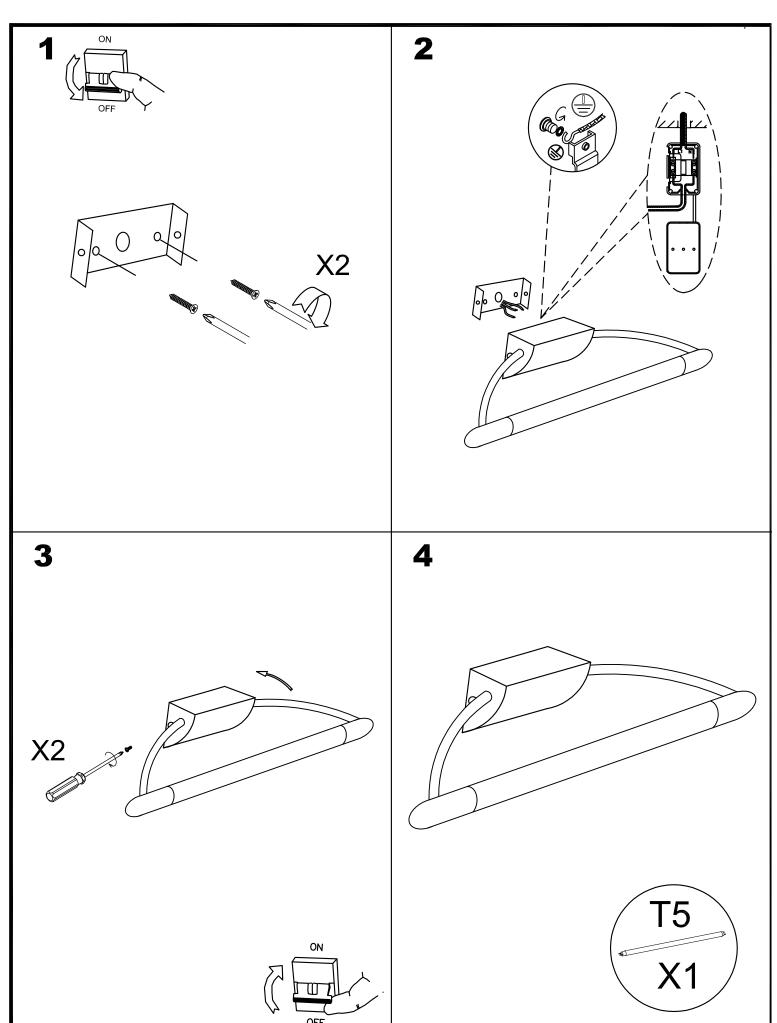

reference exactly. Please read the product description to identify the finish.



Download photometric file .ldt /.ies

## **TECHNICAL CHARACTERISTICS**

| Type:                  | Ceiling fixture  |
|------------------------|------------------|
| IP Protection degrees: | IP20             |
| Lampholder:            | 1 x G5           |
| Power (W):             | G5 13W           |
| Bulb included:         | 1 x G5 13W       |
| Voltage / Frequency:   | 220-240V/50-60Hz |
| Units per box:         | 2                |
| Net Weight (Kg):       | 0.78             |
| EAN:                   | 8435111028070    |
|                        |                  |



## **MATERIALS / FINISHES**

Structure material: Steel

Structure finish: Satin nickel

## **GEAR**

Gear included: Yes, electronic