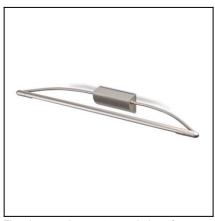

## **SIENA** 280-NS

The photograph may not match the reference exactly. Please read the product description to identify the finish.

Download photometric file .ldt /.ies

## **MATERIALS / FINISHES**

Structure material: Steel

Structure finish: Satin nickel