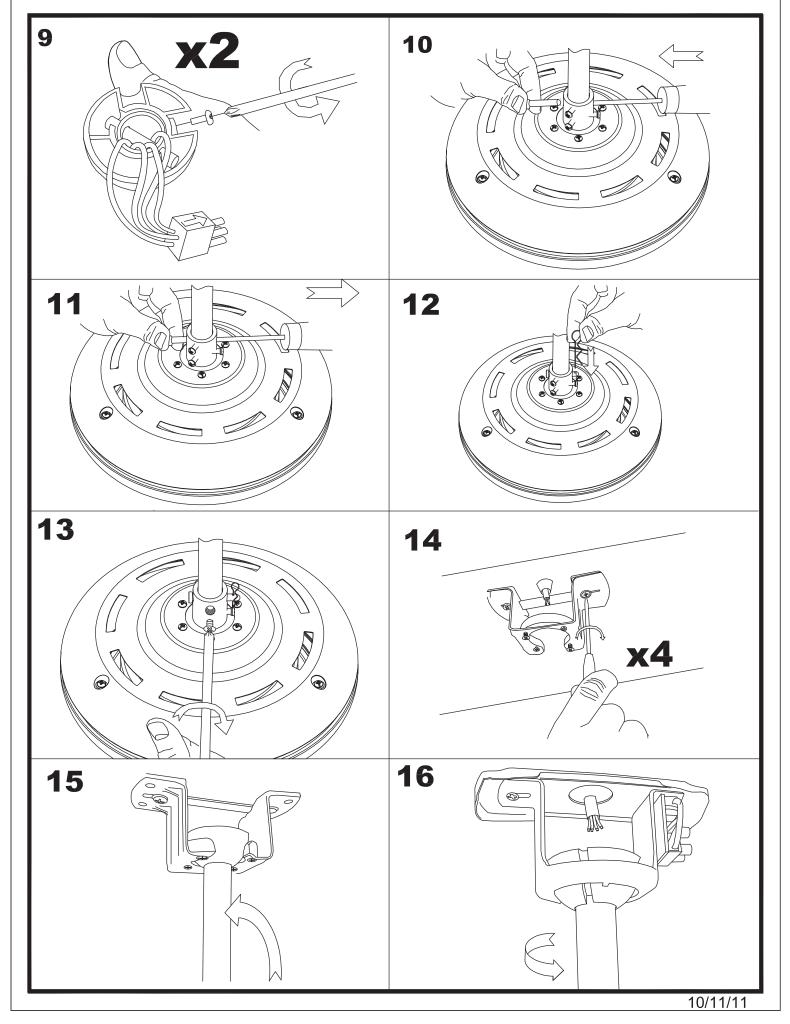

| 2 x E27          |
| Power (W):                   | E27 60w          |
| Total power consumption (W): | 178              |
| Voltage / Frequency:         | 230V/50Hz        |
| Warranty (Years):            | 2                |
| Units per box:               | 1                |
| Net Weight (Kg):             | 7.58             |
| EAN:                         | 8435111089736,00 |



#### **MATERIALS / FINISHES**

| Structure material: | Steel                  |
|---------------------|------------------------|
| Structure finish:   | Textured grey          |
| Blades material:    | Plywood                |
| Blades finishes:    | White<br>Textured grey |

| Diffuser material: | Glass |
|--------------------|-------|
| Diffuser finish:   | Satin |





# 30-0009-N3-B8









## 2/7





## 3/7



10/11/11





4/7