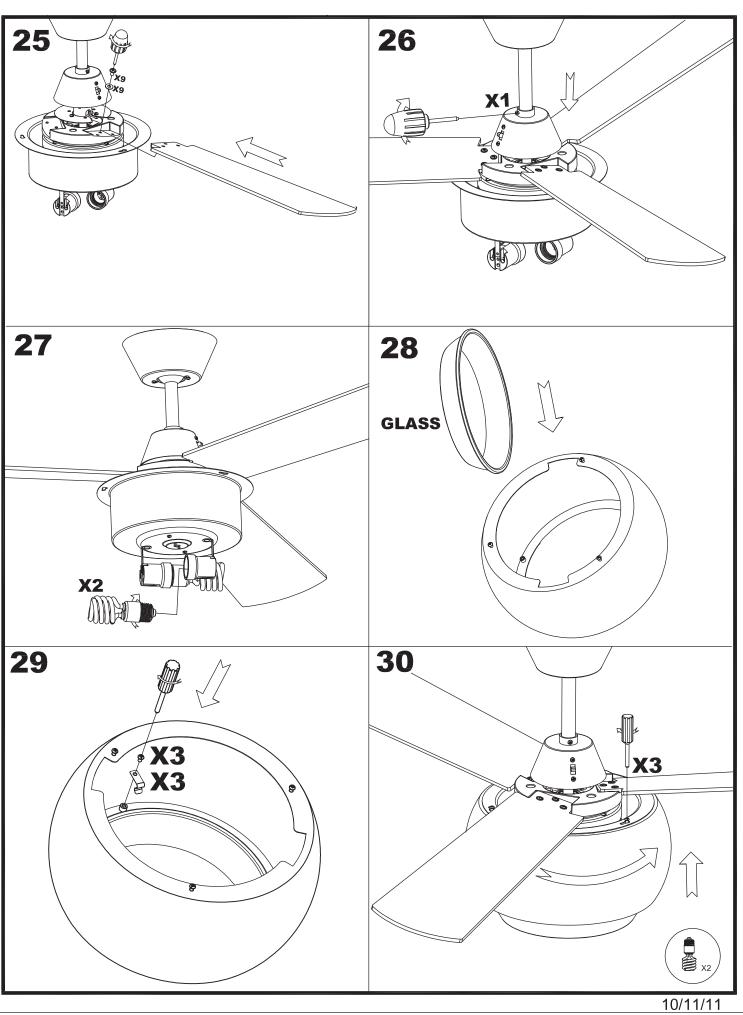

Power (W):                   | E27 60w          |
| Total power consumption (W): | 178              |
| Voltage / Frequency:         | 230V/50Hz        |
| Warranty (Years):            | 2                |
| Units per box:               | 1                |
| Net Weight (Kg):             | 7.58             |
| EAN:                         | 8435111089736,00 |



#### **MATERIALS / FINISHES**

| Structure material: | Steel                  |
|---------------------|------------------------|
| Structure finish:   | Textured grey          |
| Blades material:    | Plywood                |
| Blades finishes:    | White<br>Textured grey |

| Diffuser material: | Glass |
|--------------------|-------|
| Diffuser finish:   | Satin |





# 30-0009-N3-B8









## 2/7





## 3/7



10/11/11





4/7