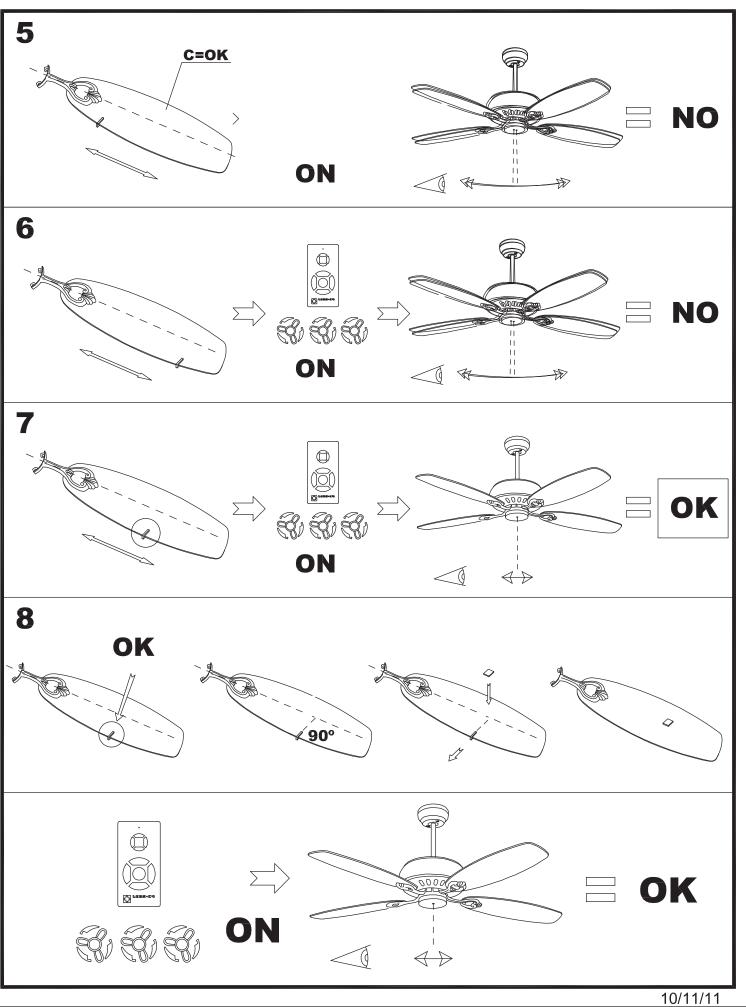

| E27 60w          |
| Total power consumption (W): | 178              |
| Voltage / Frequency:         | 230V/50Hz        |
| Warranty (Years):            | 2                |
| Units per box:               | 1                |
| Net Weight (Kg):             | 7.58             |
| EAN:                         | 8435111089736,00 |



#### **MATERIALS / FINISHES**

| Structure material: | Steel                  |
|---------------------|------------------------|
| Structure finish:   | Textured grey          |
| Blades material:    | Plywood                |
| Blades finishes:    | White<br>Textured grey |

| Diffuser material: | Glass |
|--------------------|-------|
| Diffuser finish:   | Satin |





# 30-0009-N3-B8









## 2/7





## 3/7



10/11/11





4/7