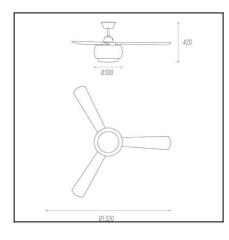

#### **TECHNICAL CHARACTERISTICS**

| Туре:                        | Fan              |
|------------------------------|------------------|
| RPM:                         | 89/140/192       |
| IP Protection degrees:       | IP20             |
| Lampholder:                  | 2 x E27          |
| Power (W):                   | E27 60w          |
| Total power consumption (W): | 178              |
| Voltage / Frequency:         | 230V/50Hz        |
| Warranty (Years):            | 2                |
| Units per box:               | 1                |
| Net Weight (Kg):             | 7.58             |
| EAN:                         | 8435111089736,00 |