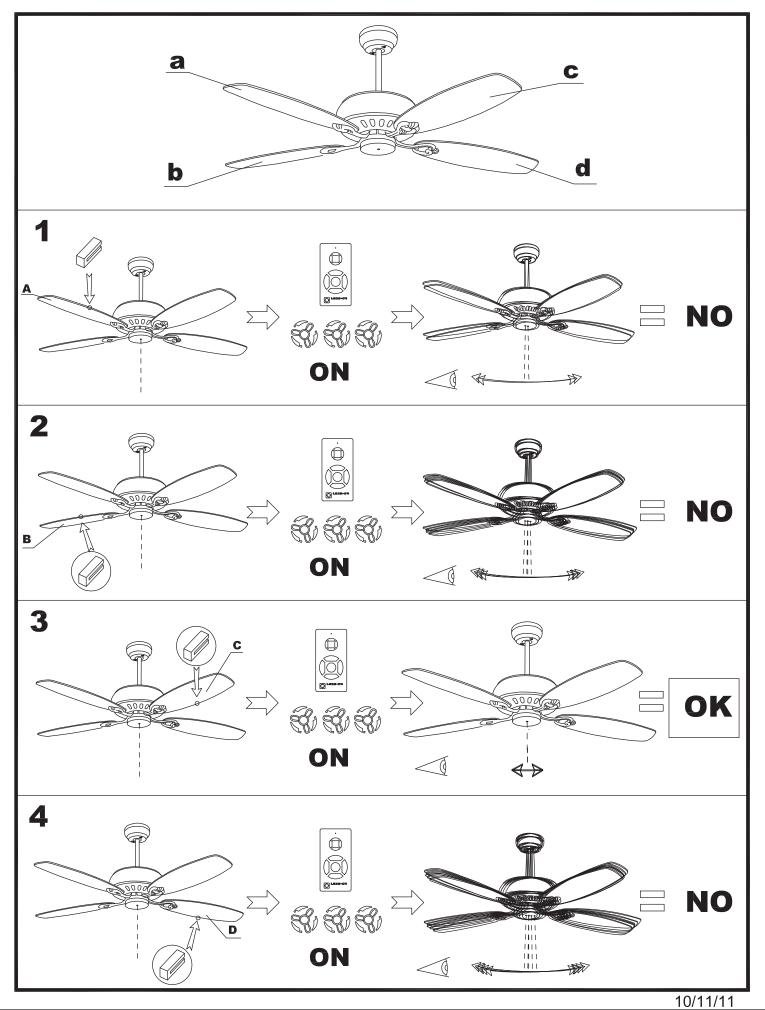

| E27 60w          |
| Total power consumption (W): | 178              |
| Voltage / Frequency:         | 230V/50Hz        |
| Warranty (Years):            | 2                |
| Units per box:               | 1                |
| Net Weight (Kg):             | 7.58             |
| EAN:                         | 8435111089736,00 |



#### **MATERIALS / FINISHES**

| Structure material: | Steel                  |
|---------------------|------------------------|
| Structure finish:   | Textured grey          |
| Blades material:    | Plywood                |
| Blades finishes:    | White<br>Textured grey |

| Diffuser material: | Glass |
|--------------------|-------|
| Diffuser finish:   | Satin |





# 30-0009-N3-B8









## 2/7





## 3/7



10/11/11





4/7