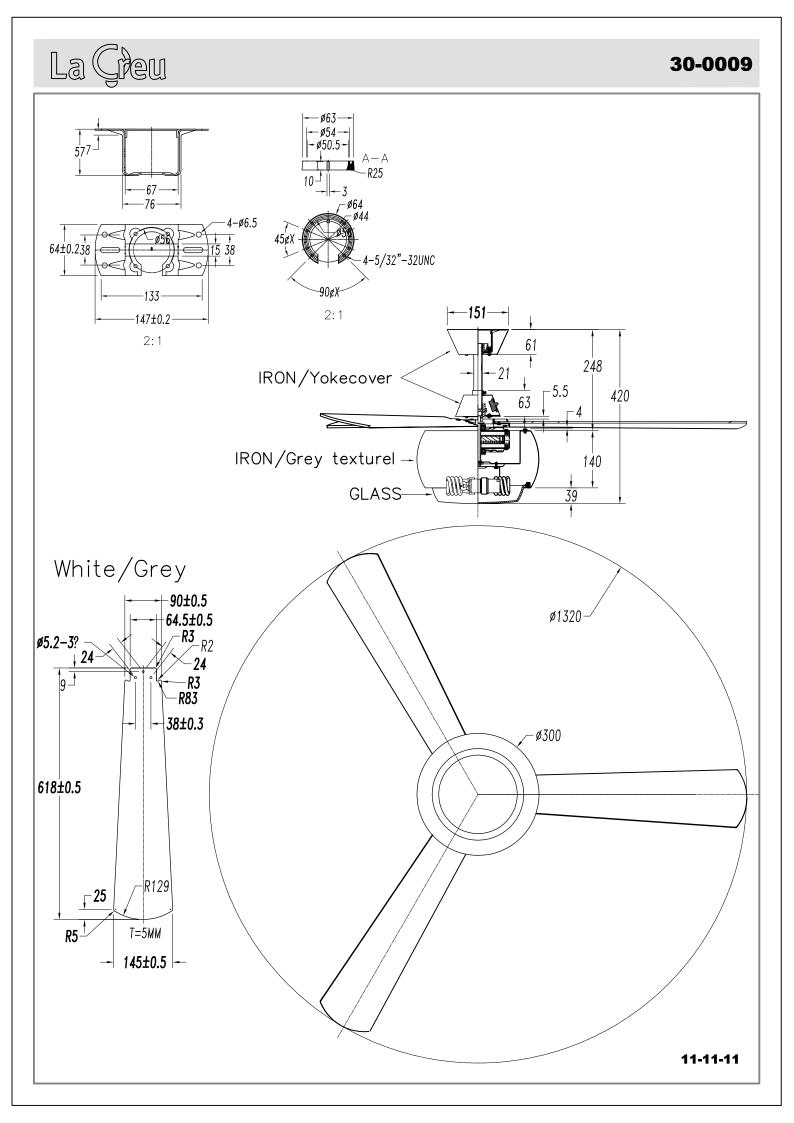

#### **TECHNICAL CHARACTERISTICS**

| Туре:                        | Fan              |
|------------------------------|------------------|
| RPM:                         | 89/140/192       |
| IP Protection degrees:       | IP20             |
| Lampholder:                  | 2 x E27          |
| Power (W):                   | E27 60w          |
| Total power consumption (W): | 178              |
| Voltage / Frequency:         | 230V/50Hz        |
| Warranty (Years):            | 2                |
| Units per box:               | 1                |
| Net Weight (Kg):             | 7.58             |
| EAN:                         | 8435111089736,00 |

#### **MATERIALS / FINISHES**

| Structure material: | Steel                  |
|---------------------|------------------------|
| Structure finish:   | Textured grey          |
| Blades material:    | Plywood                |
| Blades finishes:    | White<br>Textured grey |

| Diffuser material: | Glass |
|--------------------|-------|
| Diffuser finish:   | Satin |