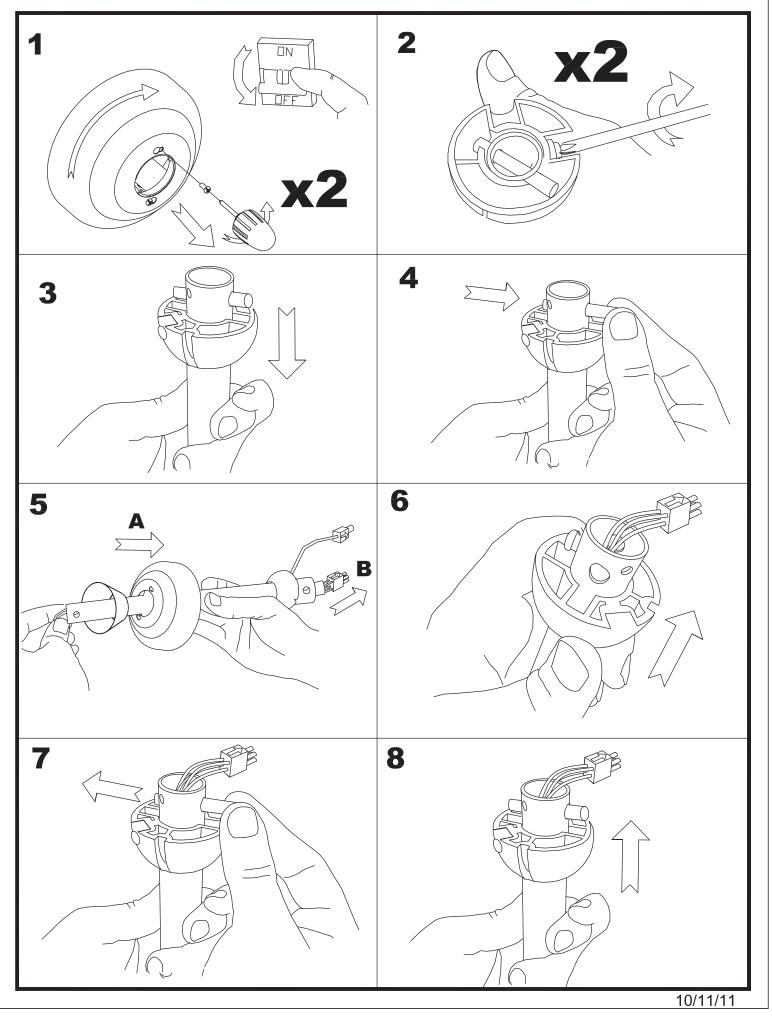

| 2 x E27          |
| Power (W):                   | E27 60w          |
| Total power consumption (W): | 178              |
| Voltage / Frequency:         | 230V/50Hz        |
| Warranty (Years):            | 2                |
| Units per box:               | 1                |
| Net Weight (Kg):             | 7.58             |
| EAN:                         | 8435111089736,00 |



#### **MATERIALS / FINISHES**

| Structure material: | Steel                  |
|---------------------|------------------------|
| Structure finish:   | Textured grey          |
| Blades material:    | Plywood                |
| Blades finishes:    | White<br>Textured grey |

| Diffuser material: | Glass |
|--------------------|-------|
| Diffuser finish:   | Satin |





# 30-0009-N3-B8









## 2/7





## 3/7



10/11/11





4/7