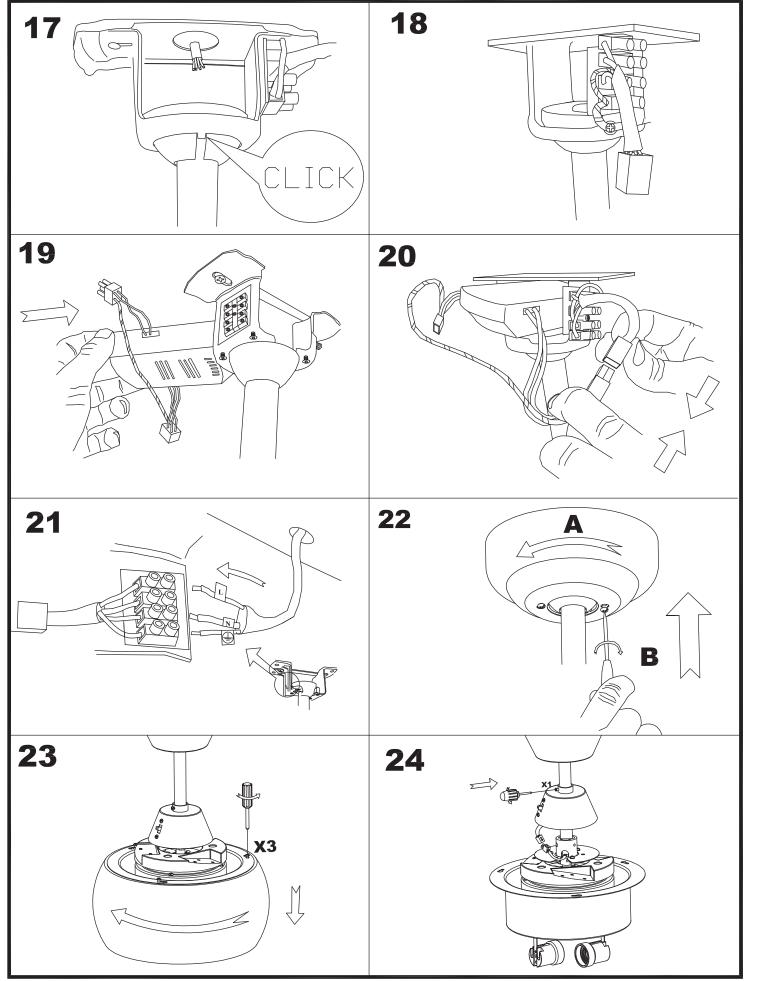

7          |
| Power (W):                   | E27 60w          |
| Total power consumption (W): | 178              |
| Voltage / Frequency:         | 230V/50Hz        |
| Warranty (Years):            | 2                |
| Units per box:               | 1                |
| Net Weight (Kg):             | 7.58             |
| EAN:                         | 8435111089736,00 |



#### **MATERIALS / FINISHES**

| Structure material: | Steel                  |
|---------------------|------------------------|
| Structure finish:   | Textured grey          |
| Blades material:    | Plywood                |
| Blades finishes:    | White<br>Textured grey |

| Diffuser material: | Glass |
|--------------------|-------|
| Diffuser finish:   | Satin |





# 30-0009-N3-B8









## 2/7





## 3/7



10/11/11





4/7