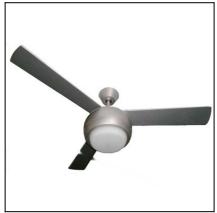

#### **Design by Benedito Design**

The photograph may not match the reference exactly. Please read the product description to identify the finish.

Download photometric file .ldt /.ies

#### **MATERIALS / FINISHES**

| Structure material: | Steel                  |
|---------------------|------------------------|
| Structure finish:   | Textured grey          |
| Blades material:    | Plywood                |
| Blades finishes:    | White<br>Textured grey |