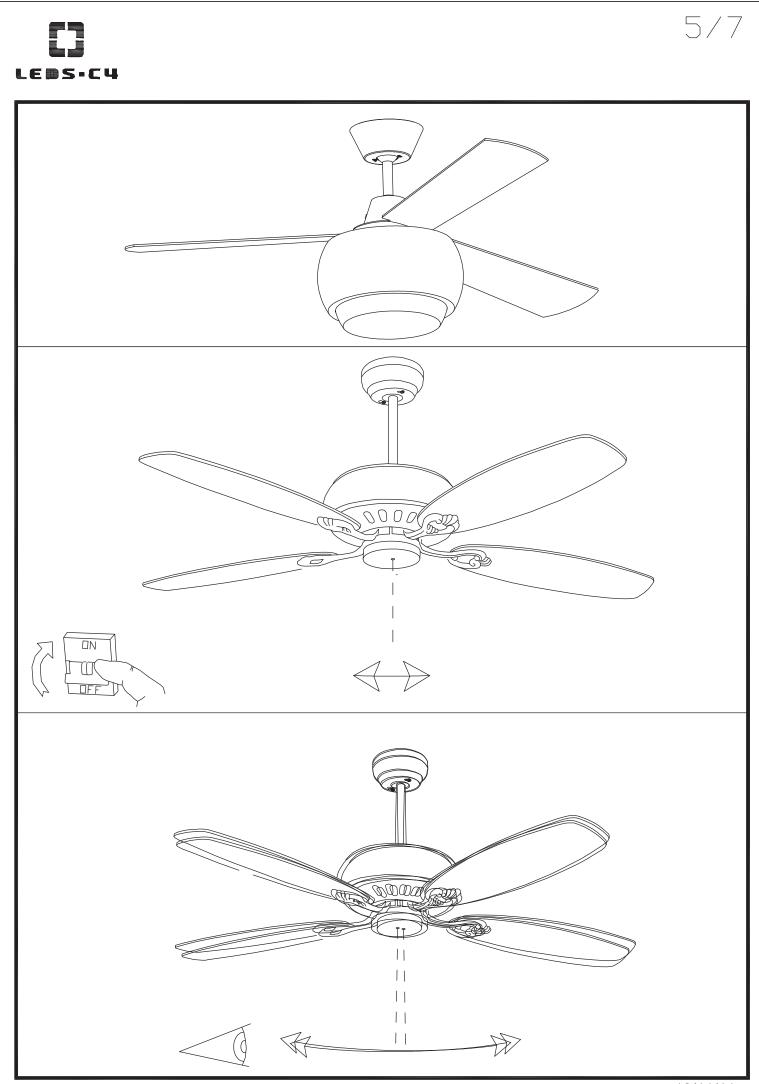

(W):                   | E27 60w          |
| Total power consumption (W): | 178              |
| Voltage / Frequency:         | 230V/50Hz        |
| Warranty (Years):            | 2                |
| Units per box:               | 1                |
| Net Weight (Kg):             | 7.58             |
| EAN:                         | 8435111089736,00 |



#### **MATERIALS / FINISHES**

| Structure material: | Steel                  |
|---------------------|------------------------|
| Structure finish:   | Textured grey          |
| Blades material:    | Plywood                |
| Blades finishes:    | White<br>Textured grey |

| Diffuser material: | Glass |
|--------------------|-------|
| Diffuser finish:   | Satin |





# 30-0009-N3-B8









## 2/7





## 3/7



10/11/11





4/7