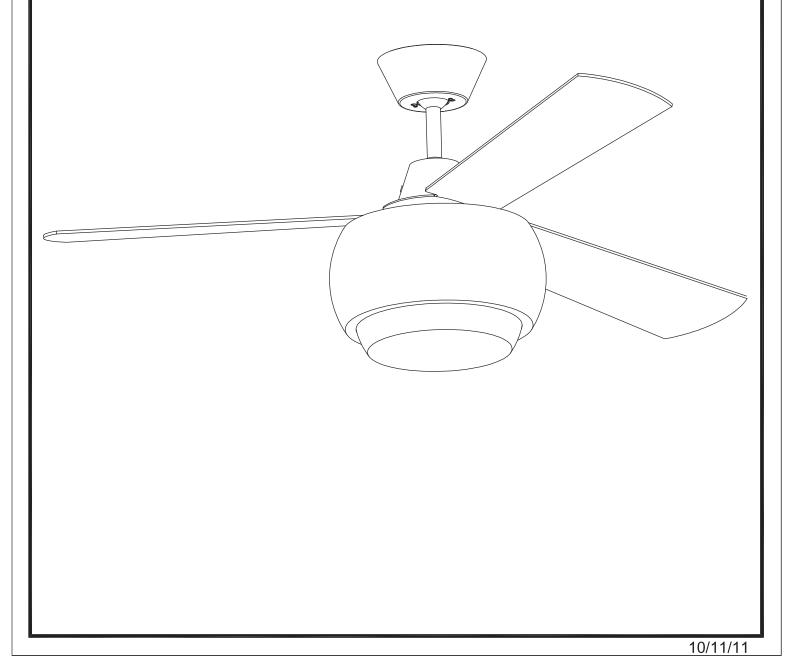

### MAURITIUS 30-0009-N3-B8

#### **Design by Benedito Design**

The photograph may not match the reference exactly. Please read the product description to identify the finish.

Download photometric file .ldt /.ies

#### **TECHNICAL CHARACTERISTICS**

| Туре:                        | Fan              |
|------------------------------|------------------|
| RPM:                         | 89/140/192       |
| IP Protection degrees:       | IP20             |
| Lampholder:                  | 2 x E27          |
| Power (W):                   | E27 60w          |
| Total power consumption (W): | 178              |
| Voltage / Frequency:         | 230V/50Hz        |
| Warranty (Years):            | 2                |
| Units per box:               | 1                |
| Net Weight (Kg):             | 7.58             |
| EAN:                         | 8435111089736,00 |

#### **MATERIALS / FINISHES**

| Structure material: | Steel                  |
|---------------------|------------------------|
| Structure finish:   | Textured grey          |
| Blades material:    | Plywood                |
| Blades finishes:    | White<br>Textured grey |

| Diffuser material: | Glass |
|--------------------|-------|
| Diffuser finish:   | Satin |