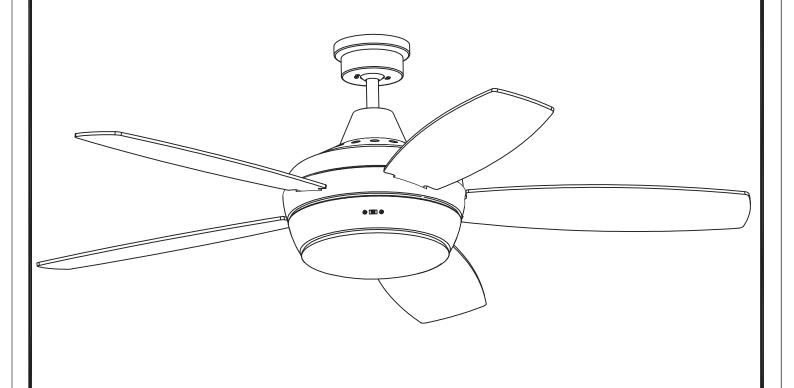

# SAMAL 30-0068-14-F9

The photograph may not match the reference exactly. Please read the product description to identify the finish.

Download photometric file .ldt /.ies

### **MATERIALS / FINISHES**

Structure material: Steel Structure finish: Matt white **Blades material:** Plywood Blades finishes: White

Textured grey

Diffuser material: Glass Diffuser finish: Matt opal