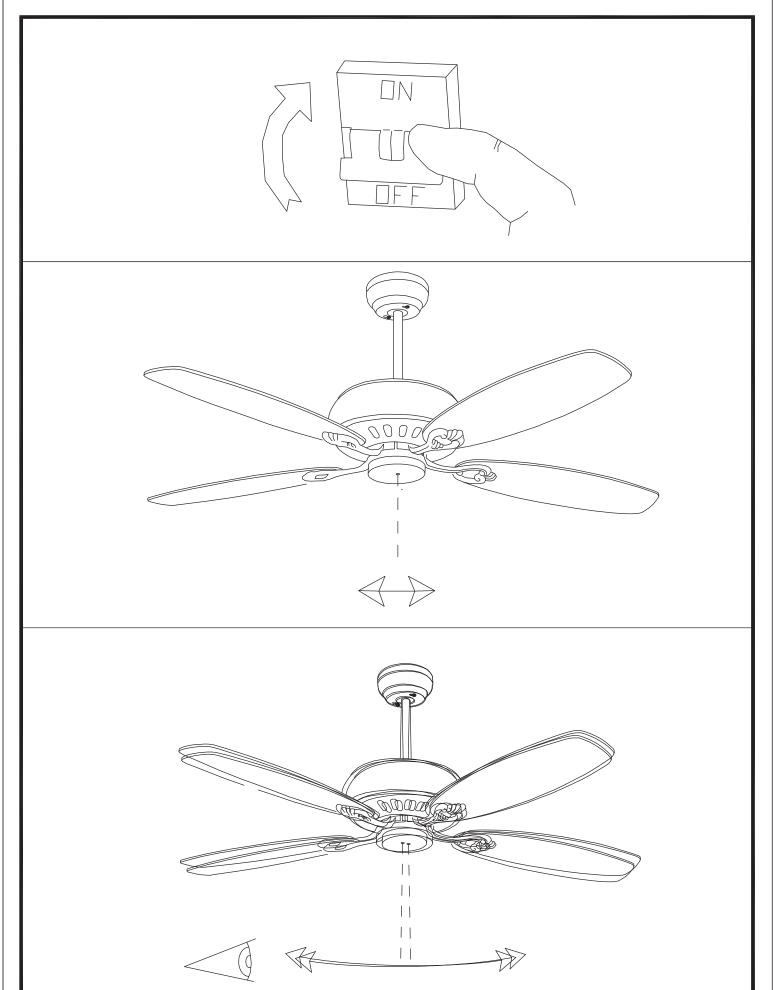

| E27 40ww         |
| Total power consumption (W): | 147              |
| Voltage / Frequency:         | 230V/50Hz        |
| Warranty (Years):            | 2                |
| Units per box:               | 1                |
| Net Weight (Kg):             | 9.57             |
| EAN:                         | 8435111089873,00 |



### **MATERIALS / FINISHES**

Structure material: Steel Structure finish: Matt white **Blades material:** Plywood Blades finishes: White

Textured grey

Diffuser material: Glass Diffuser finish: Matt opal



# **OPTIONAL ACCESORIES**

## 71-1844-CF-CF



Structure material:SteelStructure finish:Shiny white



71-1843-CF-CF



Structure material: Steel
Structure finish: Shiny white









# 30-0068-81-B8 30-0068-14-B8







08/11/11









08/11/11