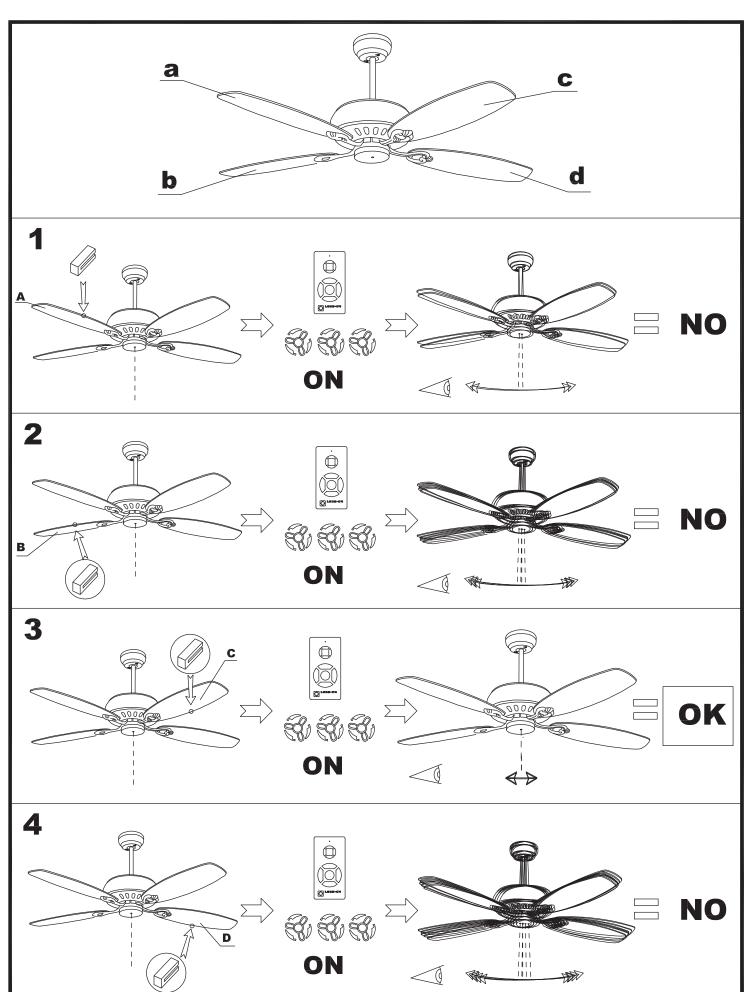

7 40ww         |
| Total power consumption (W): | 147              |
| Voltage / Frequency:         | 230V/50Hz        |
| Warranty (Years):            | 2                |
| Units per box:               | 1                |
| Net Weight (Kg):             | 9.57             |
| EAN:                         | 8435111089873,00 |



### **MATERIALS / FINISHES**

Structure material: Steel Structure finish: Matt white **Blades material:** Plywood Blades finishes: White

Textured grey

Diffuser material: Glass Diffuser finish: Matt opal



# **OPTIONAL ACCESORIES**

## 71-1844-CF-CF



Structure material:SteelStructure finish:Shiny white



71-1843-CF-CF



Structure material: Steel
Structure finish: Shiny white









# 30-0068-81-B8 30-0068-14-B8







08/11/11









08/11/11