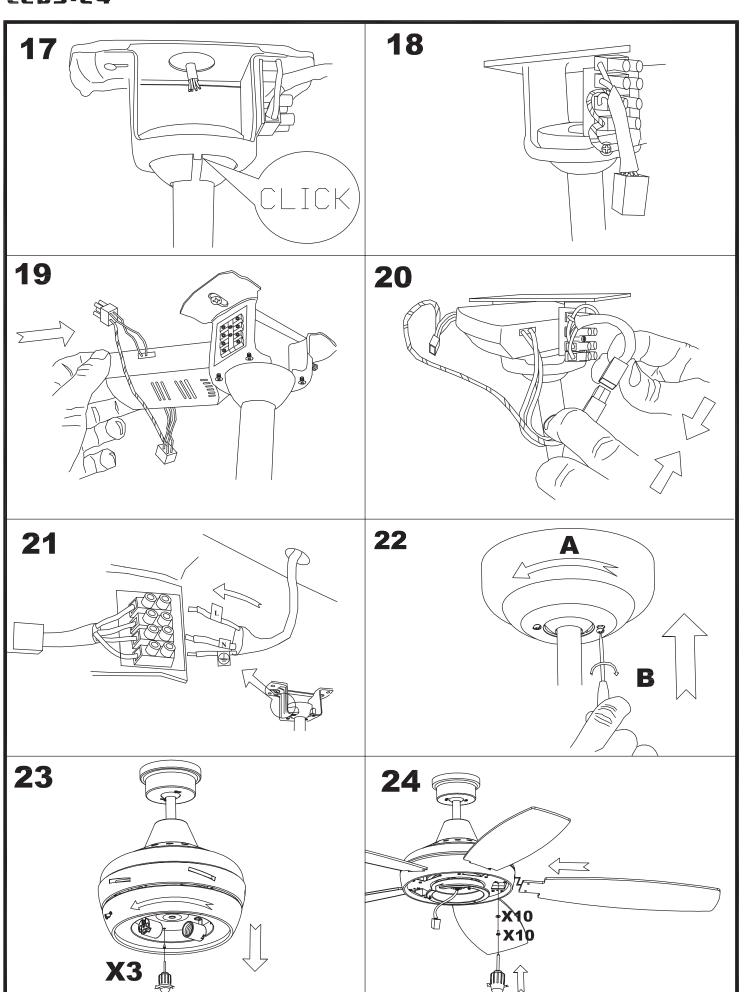

| E27 40ww         |
| Total power consumption (W): | 147              |
| Voltage / Frequency:         | 230V/50Hz        |
| Warranty (Years):            | 2                |
| Units per box:               | 1                |
| Net Weight (Kg):             | 9.57             |
| EAN:                         | 8435111089873,00 |



### **MATERIALS / FINISHES**

Structure material: Steel Structure finish: Matt white **Blades material:** Plywood Blades finishes: White

Textured grey

Diffuser material: Glass Diffuser finish: Matt opal



# **OPTIONAL ACCESORIES**

## 71-1844-CF-CF



Structure material:SteelStructure finish:Shiny white



71-1843-CF-CF



Structure material: Steel
Structure finish: Shiny white









# 30-0068-81-B8 30-0068-14-B8







08/11/11









08/11/11