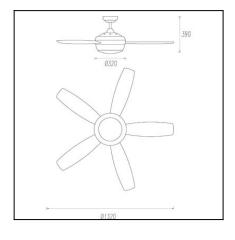

#### **TECHNICAL CHARACTERISTICS**

| Type:                        | Fan              |
|------------------------------|------------------|
| RPM:                         | 94/147/220       |
| IP Protection degrees:       | IP20             |
| Lampholder:                  | 2 x E27          |
| Power (W):                   | E27 40ww         |
| Total power consumption (W): | 147              |
| Voltage / Frequency:         | 230V/50Hz        |
| Warranty (Years):            | 2                |
| Units per box:               | 1                |
| Net Weight (Kg):             | 9.57             |
| EAN:                         | 8435111089873,00 |