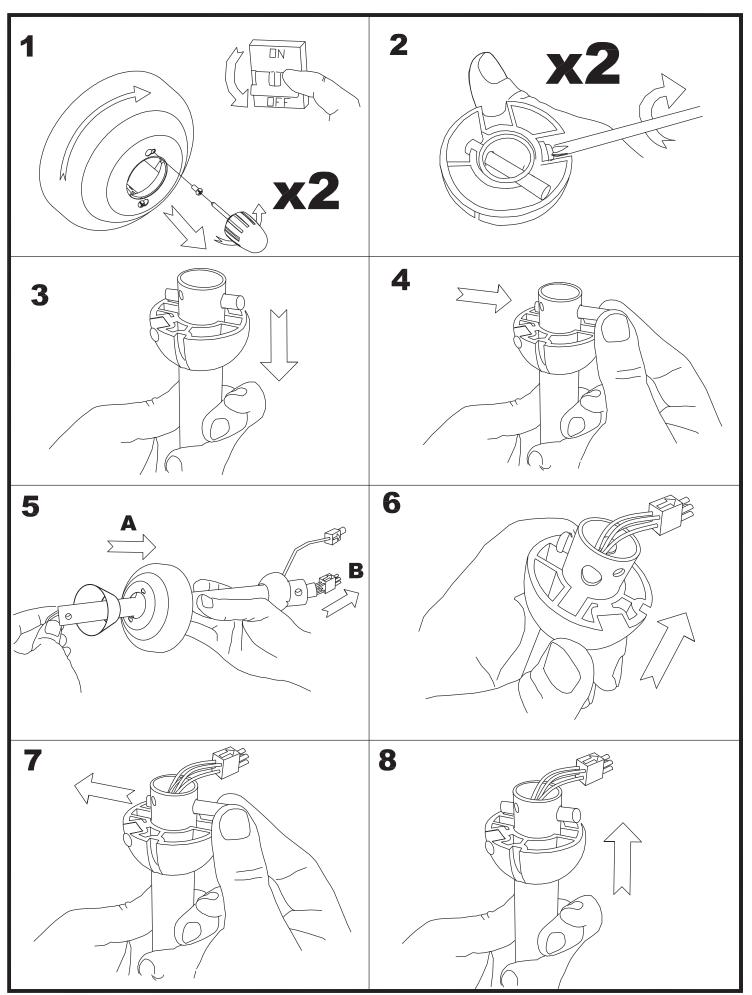

|
| Power (W):                   | E27 40ww         |
| Total power consumption (W): | 147              |
| Voltage / Frequency:         | 230V/50Hz        |
| Warranty (Years):            | 2                |
| Units per box:               | 1                |
| Net Weight (Kg):             | 9.57             |
| EAN:                         | 8435111089873,00 |



### **MATERIALS / FINISHES**

Structure material: Steel Structure finish: Matt white **Blades material:** Plywood Blades finishes: White

Textured grey

Diffuser material: Glass Diffuser finish: Matt opal



# **OPTIONAL ACCESORIES**

## 71-1844-CF-CF



Structure material:SteelStructure finish:Shiny white



71-1843-CF-CF



Structure material: Steel
Structure finish: Shiny white









# 30-0068-81-B8 30-0068-14-B8







08/11/11









08/11/11