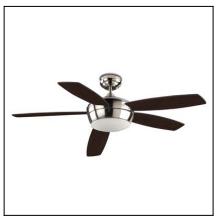

# SAMAL 30-0068-14-F9

The photograph may not match the reference exactly. Please read the product description to identify the finish.

Download photometric file .ldt /.ies

### **MATERIALS / FINISHES**

Structure material: Steel Structure finish: Matt white **Blades material:** Plywood Blades finishes: White

Textured grey

Diffuser material: Glass Diffuser finish: Matt opal