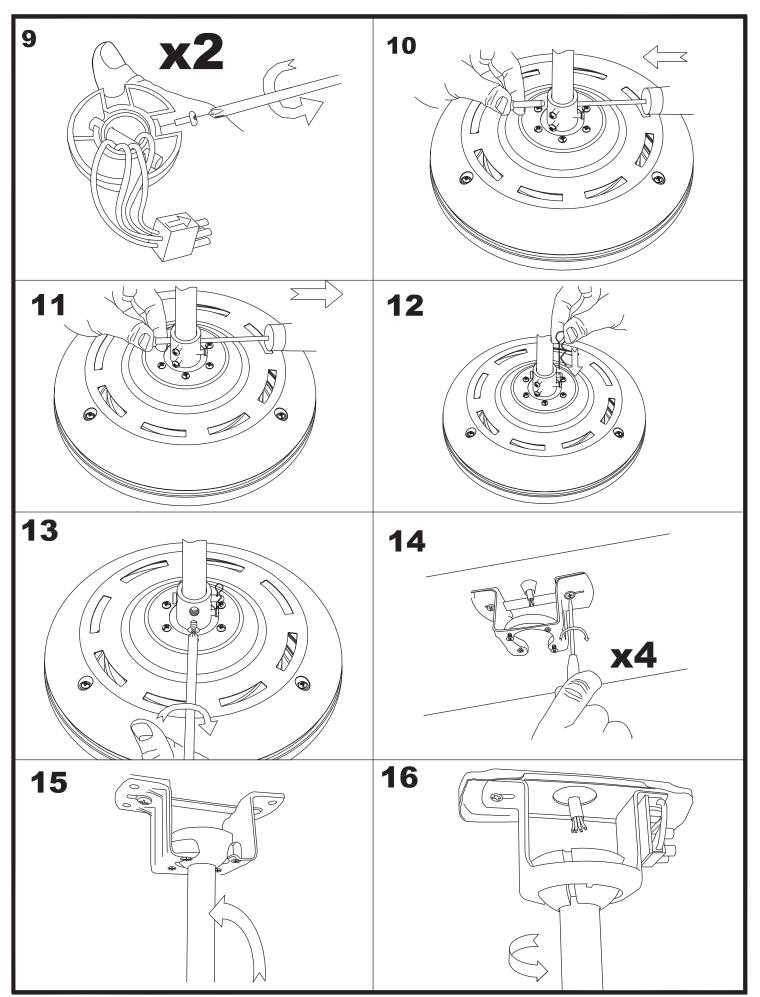

W):                   | E27 40ww         |
| Total power consumption (W): | 147              |
| Voltage / Frequency:         | 230V/50Hz        |
| Warranty (Years):            | 2                |
| Units per box:               | 1                |
| Net Weight (Kg):             | 9.57             |
| EAN:                         | 8435111089873,00 |



### **MATERIALS / FINISHES**

Structure material: Steel Structure finish: Matt white **Blades material:** Plywood Blades finishes: White

Textured grey

Diffuser material: Glass Diffuser finish: Matt opal



# **OPTIONAL ACCESORIES**

## 71-1844-CF-CF



Structure material:SteelStructure finish:Shiny white



71-1843-CF-CF



Structure material: Steel
Structure finish: Shiny white









# 30-0068-81-B8 30-0068-14-B8







08/11/11









08/11/11