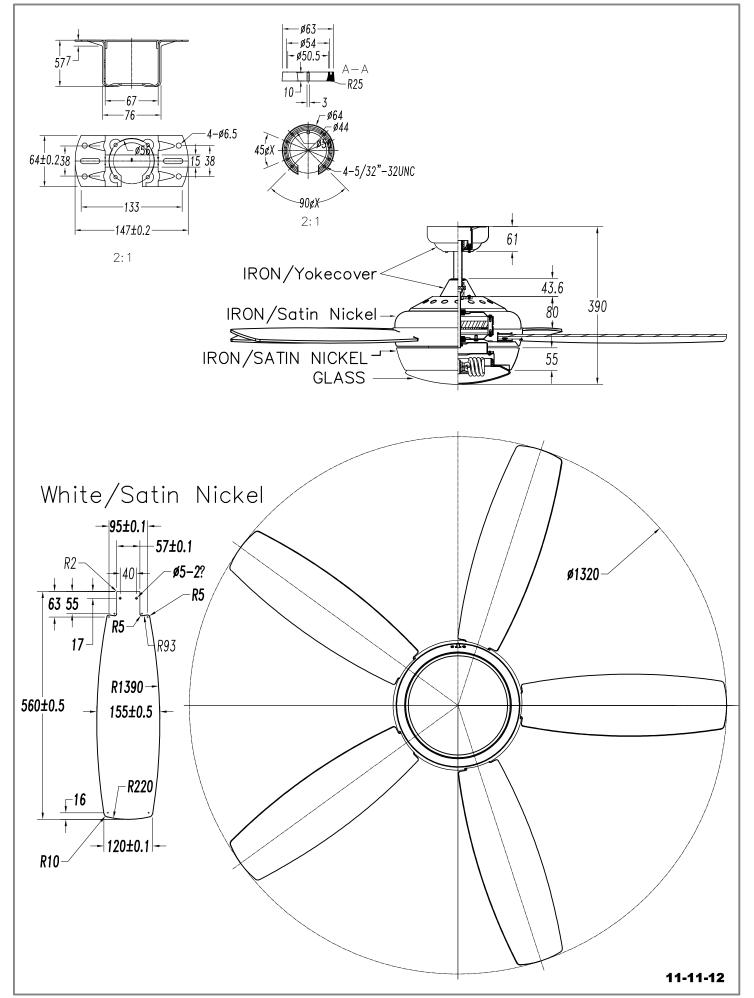

#### **TECHNICAL CHARACTERISTICS**

| Type:                        | Fan              |
|------------------------------|------------------|
| RPM:                         | 94/147/220       |
| IP Protection degrees:       | IP20             |
| Lampholder:                  | 2 x E27          |
| Power (W):                   | E27 40ww         |
| Total power consumption (W): | 147              |
| Voltage / Frequency:         | 230V/50Hz        |
| Warranty (Years):            | 2                |
| Units per box:               | 1                |
| Net Weight (Kg):             | 9.57             |
| EAN:                         | 8435111089873,00 |

### **MATERIALS / FINISHES**

Structure material: Steel Structure finish: Matt white **Blades material:** Plywood Blades finishes: White

Textured grey

Diffuser material: Glass Diffuser finish: Matt opal