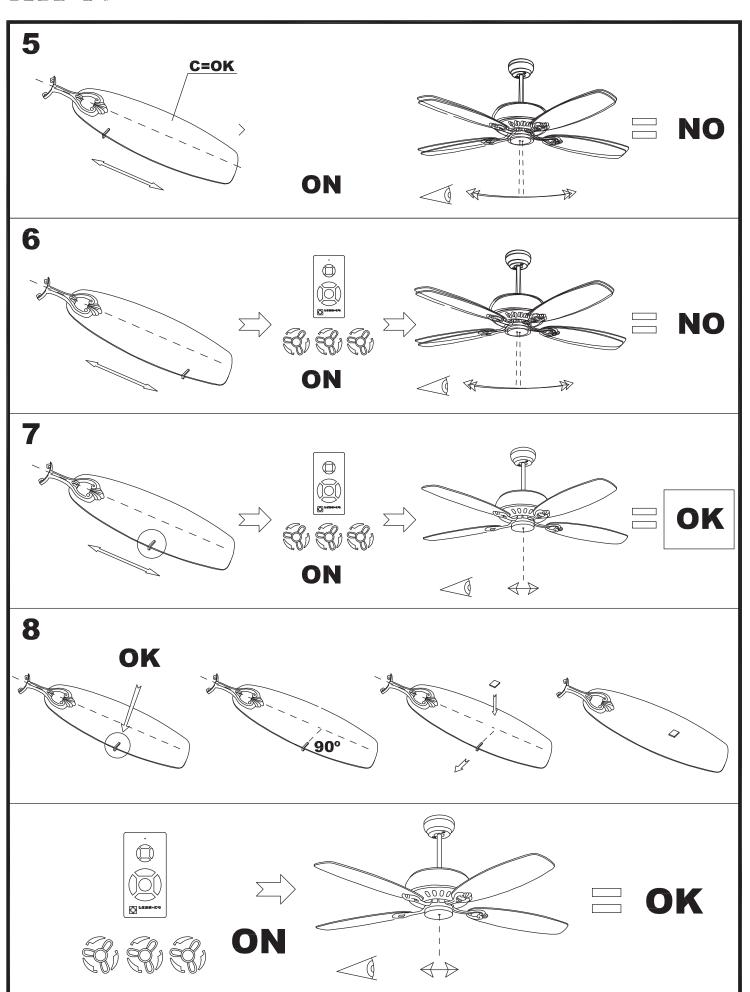

ww         |
| Total power consumption (W): | 147              |
| Voltage / Frequency:         | 230V/50Hz        |
| Warranty (Years):            | 2                |
| Units per box:               | 1                |
| Net Weight (Kg):             | 9.57             |
| EAN:                         | 8435111089873,00 |



### **MATERIALS / FINISHES**

Structure material: Steel Structure finish: Matt white **Blades material:** Plywood Blades finishes: White

Textured grey

Diffuser material: Glass Diffuser finish: Matt opal



# **OPTIONAL ACCESORIES**

## 71-1844-CF-CF



Structure material:SteelStructure finish:Shiny white



71-1843-CF-CF



Structure material: Steel
Structure finish: Shiny white









# 30-0068-81-B8 30-0068-14-B8







08/11/11









08/11/11