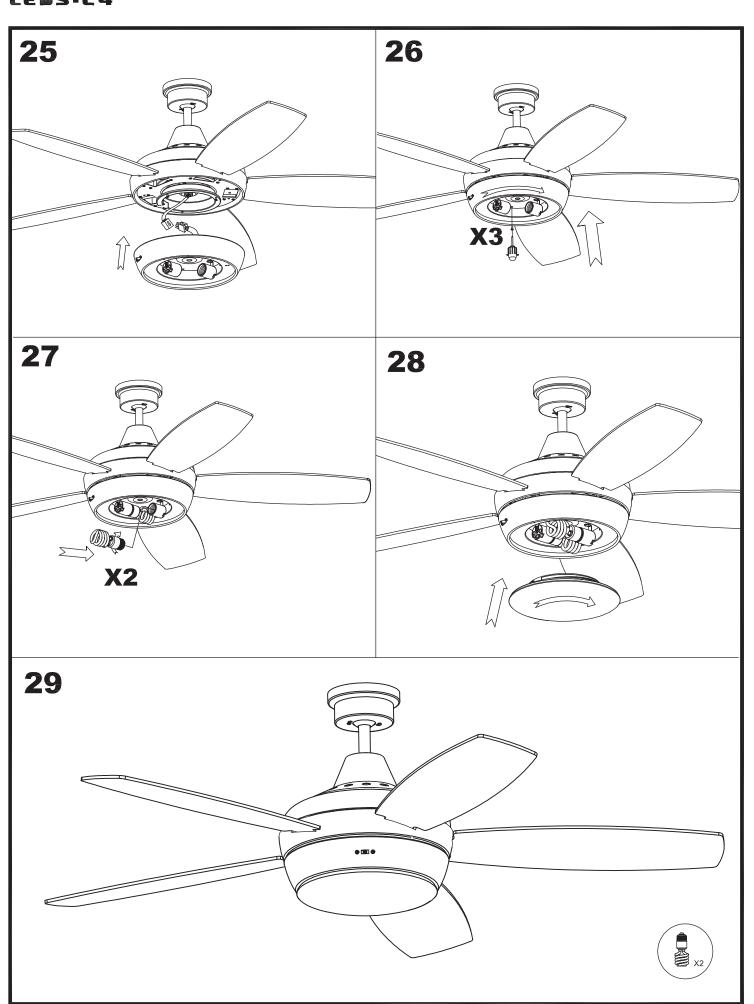

| E27 40ww         |
| Total power consumption (W): | 147              |
| Voltage / Frequency:         | 230V/50Hz        |
| Warranty (Years):            | 2                |
| Units per box:               | 1                |
| Net Weight (Kg):             | 9.57             |
| EAN:                         | 8435111089873,00 |



### **MATERIALS / FINISHES**

Structure material: Steel Structure finish: Matt white **Blades material:** Plywood Blades finishes: White

Textured grey

Diffuser material: Glass Diffuser finish: Matt opal



# **OPTIONAL ACCESORIES**

## 71-1844-CF-CF



Structure material:SteelStructure finish:Shiny white



71-1843-CF-CF



Structure material: Steel
Structure finish: Shiny white









# 30-0068-81-B8 30-0068-14-B8







08/11/11









08/11/11