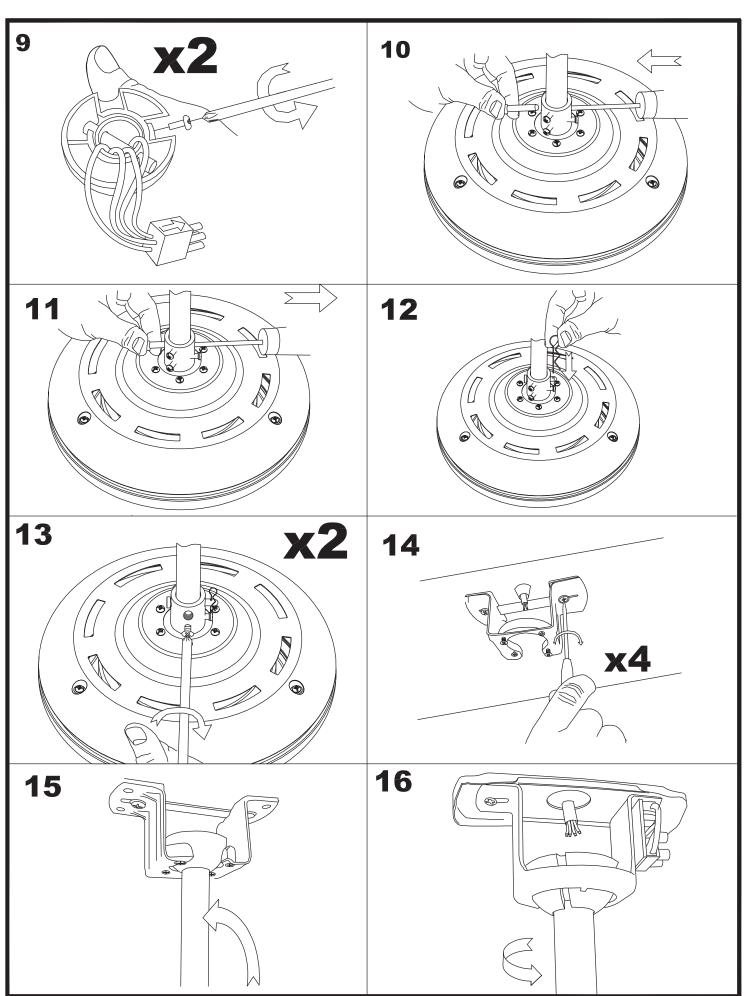

#### **TECHNICAL CHARACTERISTICS**

| Type:                        | Fan              |
|------------------------------|------------------|
| RPM:                         | 95/165/220       |
| IP Protection degrees:       | IP20             |
| Lampholder:                  | 2 x E27          |
| Power (W):                   | E27 20           |
| Total power consumption (W): | 90               |
| Voltage / Frequency:         | 230V/50Hz        |
| Warranty (Years):            | 2                |
| Units per box:               | 1                |
| Net Weight (Kg):             | 5.235            |
| EAN:                         | 8435381401719,00 |

#### **MATERIALS / FINISHES**

Structure material: Steel Structure finish: Shiny white **Blades material:** Plywood Blades finishes: White

Beech

Diffuser material: Glass Diffuser finish: Matt opal