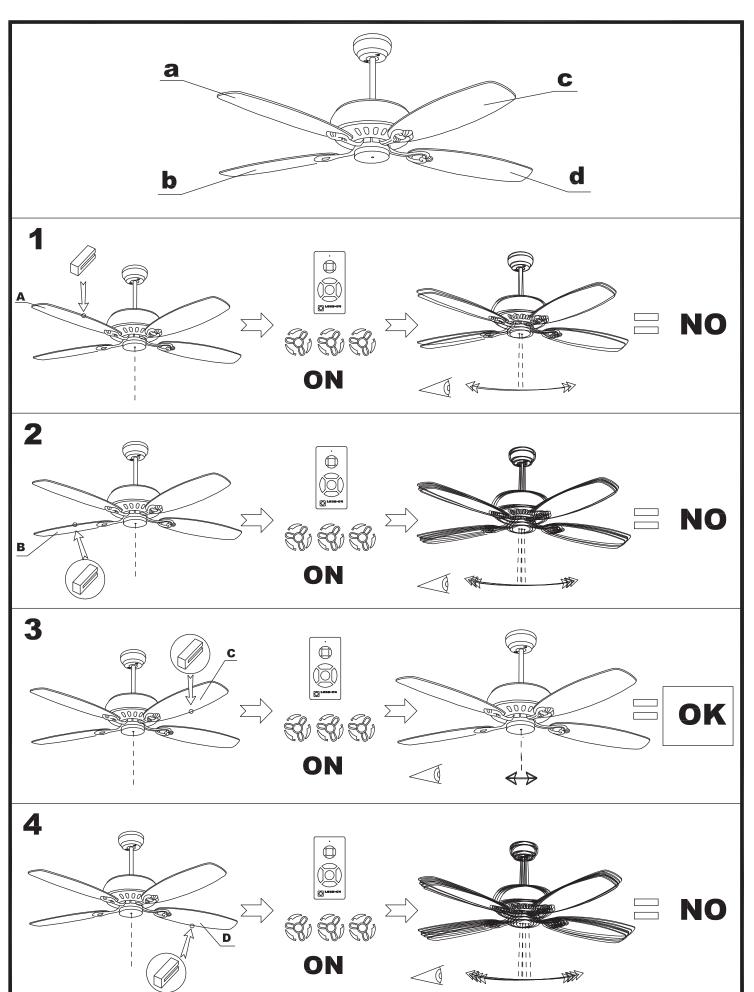

#### **TECHNICAL CHARACTERISTICS**

| Type:                        | Fan              |
|------------------------------|------------------|
| RPM:                         | 95/165/220       |
| IP Protection degrees:       | IP20             |
| Lampholder:                  | 2 x E27          |
| Power (W):                   | E27 20           |
| Total power consumption (W): | 90               |
| Voltage / Frequency:         | 230V/50Hz        |
| Warranty (Years):            | 2                |
| Units per box:               | 1                |
| Net Weight (Kg):             | 5.235            |
| EAN:                         | 8435381401719,00 |

#### **MATERIALS / FINISHES**

Structure material: Steel Structure finish: Shiny white **Blades material:** Plywood Blades finishes: White

Beech

Diffuser material: Glass Diffuser finish: Matt opal