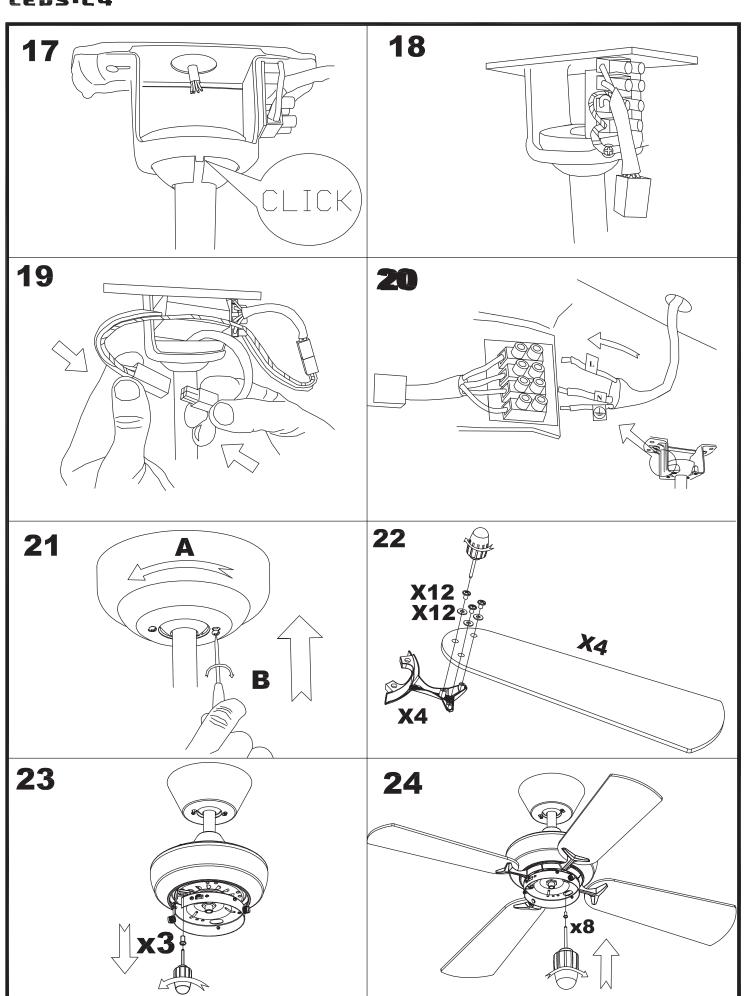

#### **TECHNICAL CHARACTERISTICS**

| Type:                        | Fan              |
|------------------------------|------------------|
| RPM:                         | 95/165/220       |
| IP Protection degrees:       | IP20             |
| Lampholder:                  | 2 x E27          |
| Power (W):                   | E27 20           |
| Total power consumption (W): | 90               |
| Voltage / Frequency:         | 230V/50Hz        |
| Warranty (Years):            | 2                |
| Units per box:               | 1                |
| Net Weight (Kg):             | 5.235            |
| EAN:                         | 8435381401719,00 |

#### **MATERIALS / FINISHES**

Structure material: Steel Structure finish: Shiny white **Blades material:** Plywood Blades finishes: White

Beech

Diffuser material: Glass Diffuser finish: Matt opal