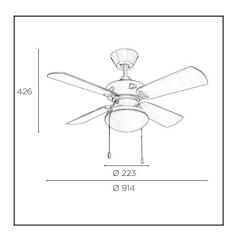

#### **TECHNICAL CHARACTERISTICS**

| Type:                        | Fan              |
|------------------------------|------------------|
| RPM:                         | 95/165/220       |
| IP Protection degrees:       | IP20             |
| Lampholder:                  | 2 x E27          |
| Power (W):                   | E27 20           |
| Total power consumption (W): | 90               |
| Voltage / Frequency:         | 230V/50Hz        |
| Warranty (Years):            | 2                |
| Units per box:               | 1                |
| Net Weight (Kg):             | 5.235            |
| EAN:                         | 8435381401719,00 |