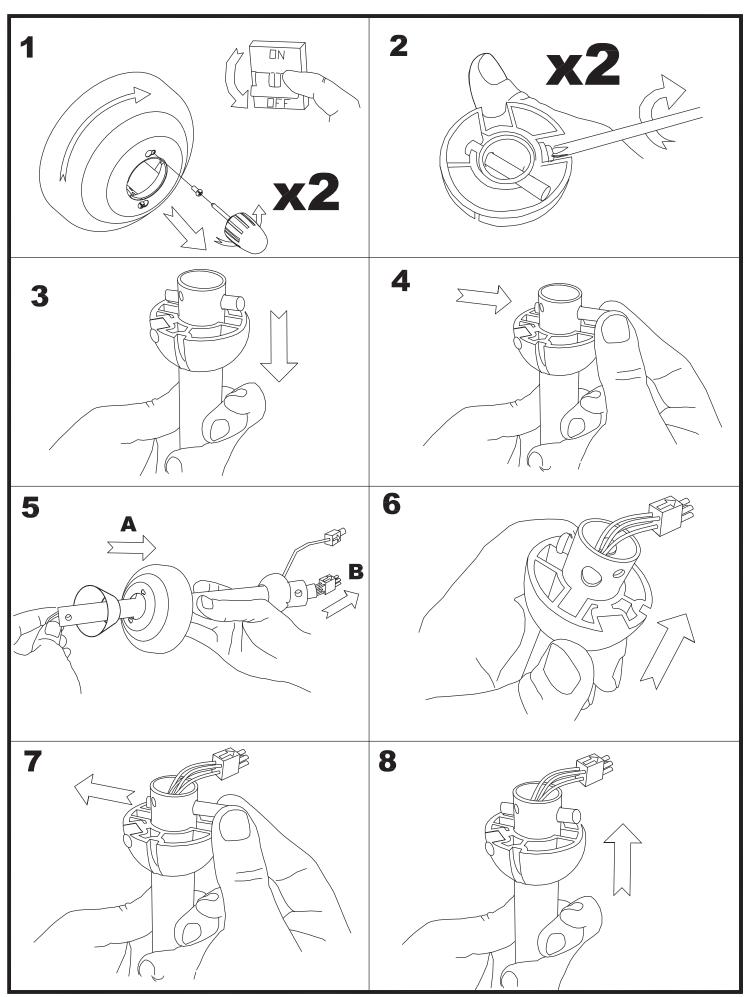

#### **TECHNICAL CHARACTERISTICS**

| Type:                        | Fan              |
|------------------------------|------------------|
| RPM:                         | 95/165/220       |
| IP Protection degrees:       | IP20             |
| Lampholder:                  | 2 x E27          |
| Power (W):                   | E27 20           |
| Total power consumption (W): | 90               |
| Voltage / Frequency:         | 230V/50Hz        |
| Warranty (Years):            | 2                |
| Units per box:               | 1                |
| Net Weight (Kg):             | 5.235            |
| EAN:                         | 8435381401719,00 |

#### **MATERIALS / FINISHES**

Structure material: Steel Structure finish: Shiny white **Blades material:** Plywood Blades finishes: White

Beech

Diffuser material: Glass Diffuser finish: Matt opal