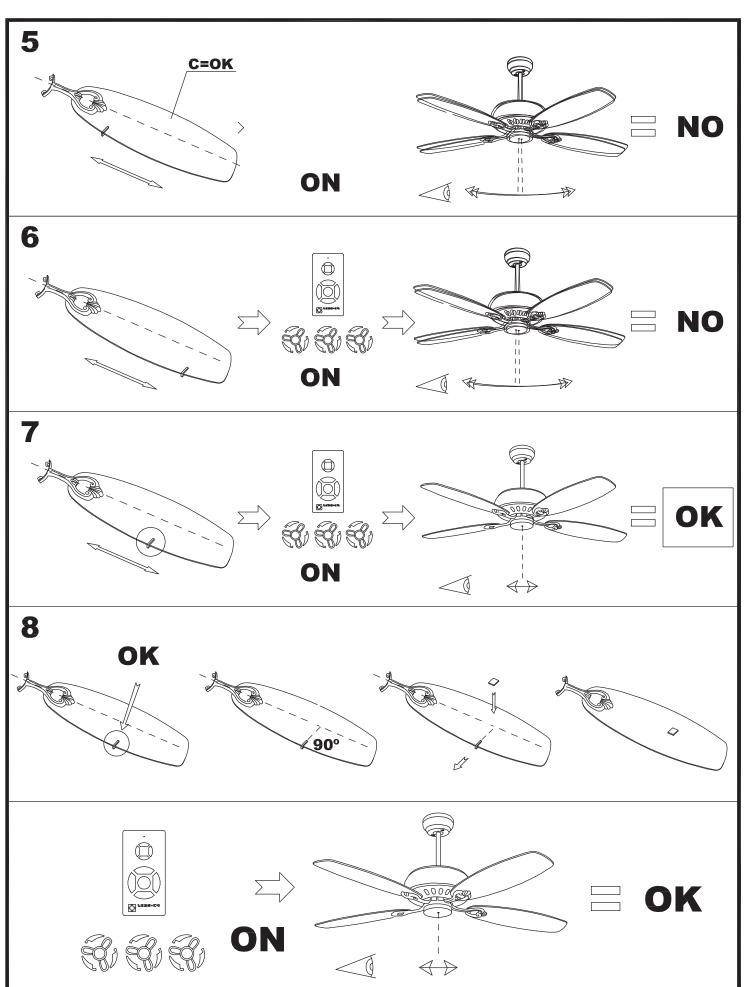

#### **TECHNICAL CHARACTERISTICS**

| Type:                        | Fan              |
|------------------------------|------------------|
| RPM:                         | 95/165/220       |
| IP Protection degrees:       | IP20             |
| Lampholder:                  | 2 x E27          |
| Power (W):                   | E27 20           |
| Total power consumption (W): | 90               |
| Voltage / Frequency:         | 230V/50Hz        |
| Warranty (Years):            | 2                |
| Units per box:               | 1                |
| Net Weight (Kg):             | 5.235            |
| EAN:                         | 8435381401719,00 |

#### **MATERIALS / FINISHES**

Structure material: Steel Structure finish: Shiny white **Blades material:** Plywood Blades finishes: White

Beech

Diffuser material: Glass Diffuser finish: Matt opal