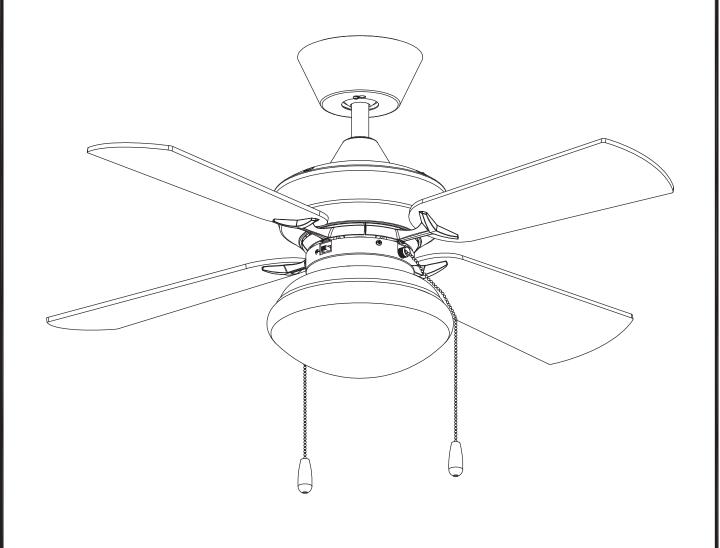

# **BOUVET** 30-1854-CF-F9

The photograph may not match the reference exactly. Please read the product description to identify the finish.

Download photometric file .ldt /.ies

#### **TECHNICAL CHARACTERISTICS**

| Type:                        | Fan              |
|------------------------------|------------------|
| RPM:                         | 95/165/220       |
| IP Protection degrees:       | IP20             |
| Lampholder:                  | 2 x E27          |
| Power (W):                   | E27 20           |
| Total power consumption (W): | 90               |
| Voltage / Frequency:         | 230V/50Hz        |
| Warranty (Years):            | 2                |
| Units per box:               | 1                |
| Net Weight (Kg):             | 5.235            |
| EAN:                         | 8435381401719,00 |

#### **MATERIALS / FINISHES**

Structure material: Steel Structure finish: Shiny white **Blades material:** Plywood Blades finishes: White

Beech

Diffuser material: Glass Diffuser finish: Matt opal