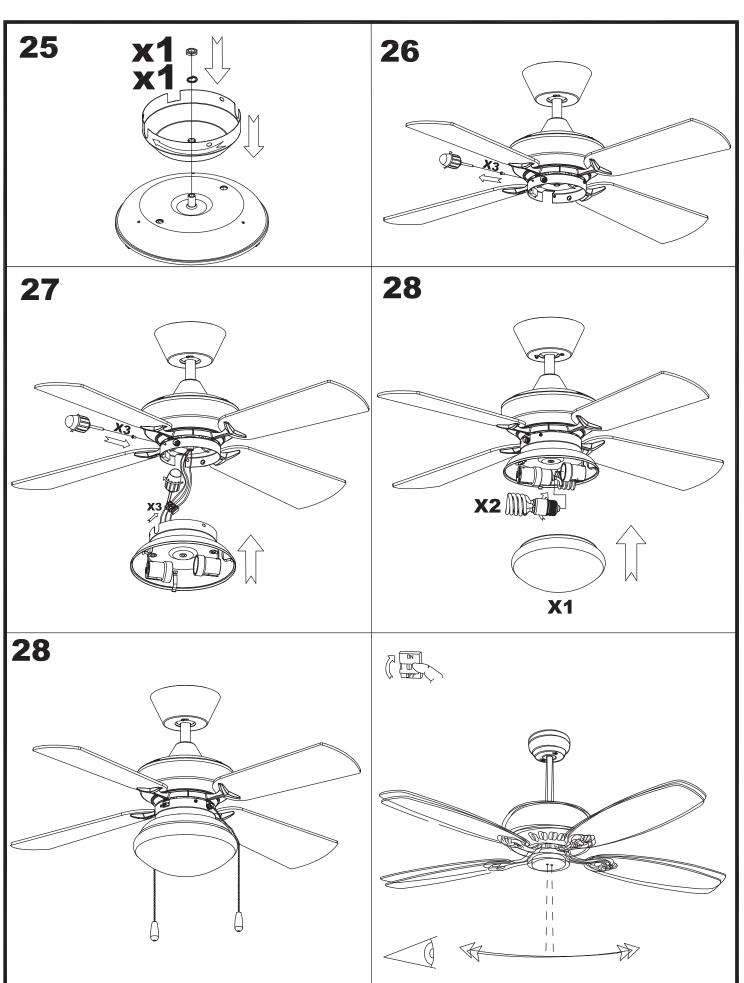

#### **TECHNICAL CHARACTERISTICS**

| Type:                        | Fan              |
|------------------------------|------------------|
| RPM:                         | 95/165/220       |
| IP Protection degrees:       | IP20             |
| Lampholder:                  | 2 x E27          |
| Power (W):                   | E27 20           |
| Total power consumption (W): | 90               |
| Voltage / Frequency:         | 230V/50Hz        |
| Warranty (Years):            | 2                |
| Units per box:               | 1                |
| Net Weight (Kg):             | 5.235            |
| EAN:                         | 8435381401719,00 |

#### **MATERIALS / FINISHES**

Structure material: Steel Structure finish: Shiny white **Blades material:** Plywood Blades finishes: White

Beech

Diffuser material: Glass Diffuser finish: Matt opal