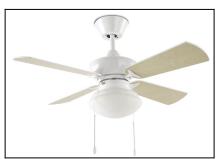

# **BOUVET** 30-1854-CF-F9

The photograph may not match the reference exactly. Please read the product description to identify the finish.

Download photometric file .ldt /.ies

#### **MATERIALS / FINISHES**

Structure material: Steel Structure finish: Shiny white **Blades material:** Plywood Blades finishes: White

Beech

Diffuser material: Glass Diffuser finish: Matt opal