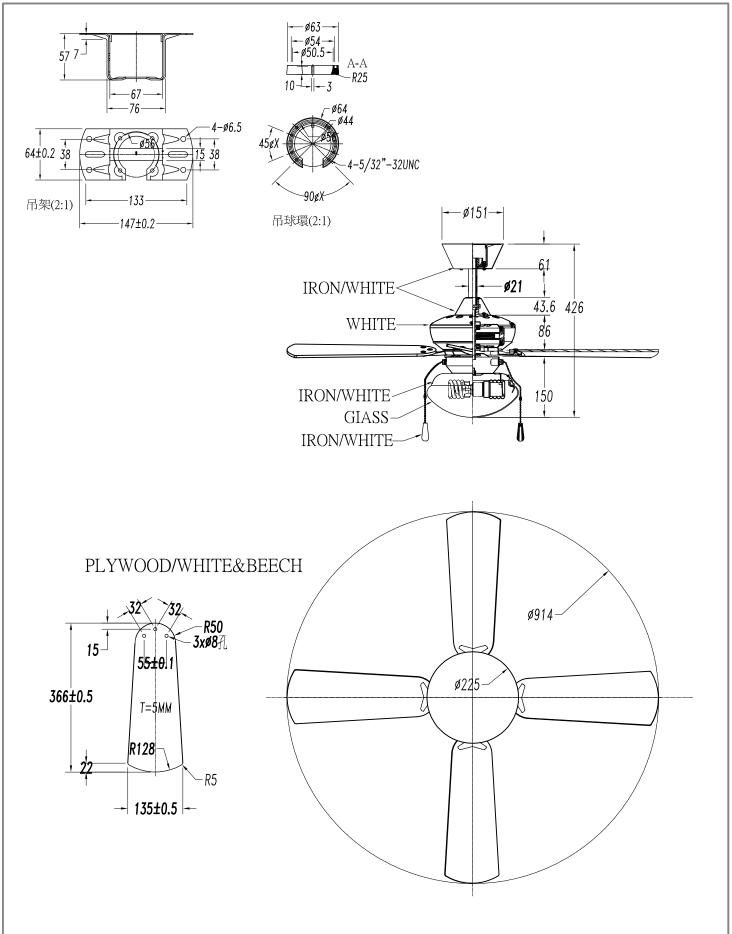

#### **TECHNICAL CHARACTERISTICS**

| Type:                        | Fan              |
|------------------------------|------------------|
| RPM:                         | 95/165/220       |
| IP Protection degrees:       | IP20             |
| Lampholder:                  | 2 x E27          |
| Power (W):                   | E27 20           |
| Total power consumption (W): | 90               |
| Voltage / Frequency:         | 230V/50Hz        |
| Warranty (Years):            | 2                |
| Units per box:               | 1                |
| Net Weight (Kg):             | 5.235            |
| EAN:                         | 8435381401719,00 |

#### **MATERIALS / FINISHES**

Structure material: Steel Structure finish: Shiny white **Blades material:** Plywood Blades finishes: White

Beech

Diffuser material: Glass Diffuser finish: Matt opal