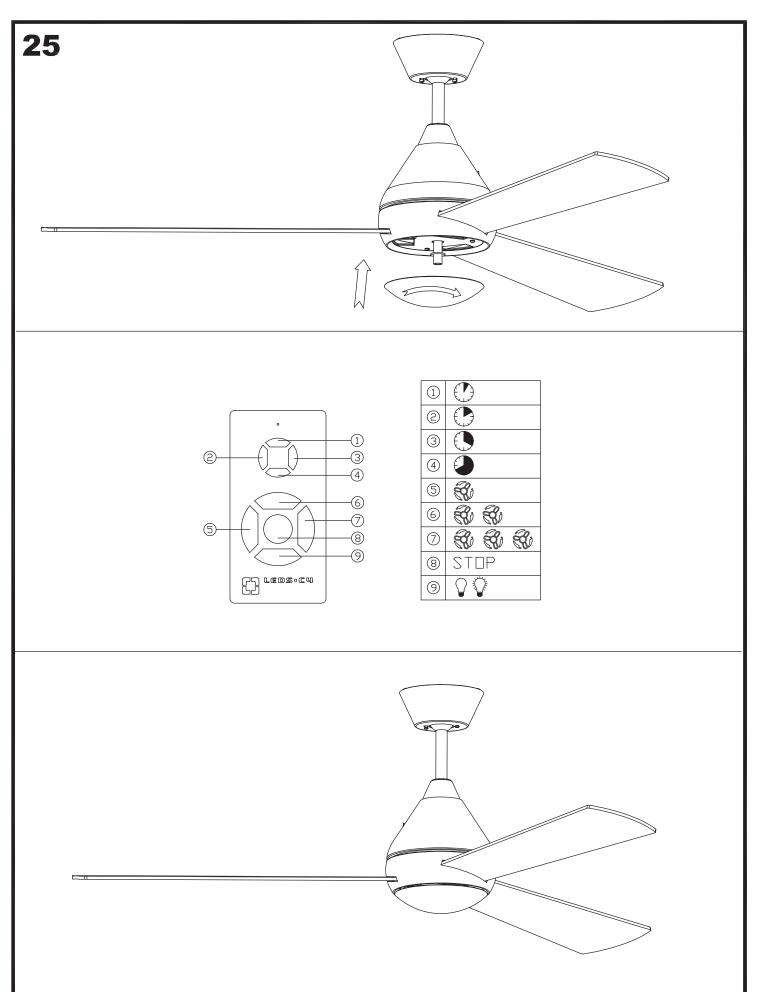

rotection degrees:       | IP20             |
| Total power consumption (W): | 48               |
| Voltage / Frequency:         | 230V/50Hz        |
| Warranty (Years):            | 2                |
| Units per box:               | 1                |
| Net Weight (Kg):             | 5.865            |
| EAN:                         | 8435381402280,00 |



#### **MATERIALS / FINISHES**

Structure material: Steel

Structure finish: Satin nickel Blades material: Plywood

Blades finishes: Wenge-painted finish

Textured grey



# **OPTIONAL ACCESORIES**

## 71-1844-81-81



Structure material:SteelStructure finish:Satin nickel



### 71-1843-81-81



Structure material: Steel
Structure finish: Satin nickel









# 30-1961-81-81 30-1961-CF-CF







05/12/12





05/09/12





05/12/12