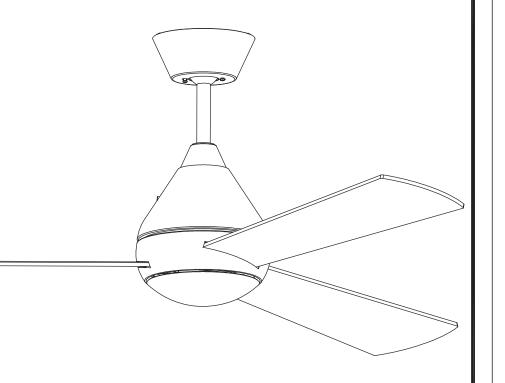

# TUPAI 30-1961-81-81

# **Design by Benedito Design**

The photograph may not match the reference exactly. Please read the product description to identify the finish.

Download photometric file .ldt /.ies

#### **MATERIALS / FINISHES**

Structure material: Steel

Structure finish: Satin nickel Blades material: Plywood

Blades finishes: Wenge-painted finish

Textured grey