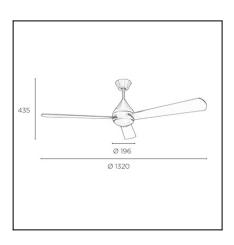

#### **TECHNICAL CHARACTERISTICS**

| Type:                        | Fan              |
|------------------------------|------------------|
| RPM:                         | 90/145/195       |
| IP Protection degrees:       | IP20             |
| Total power consumption (W): | 48               |
| Voltage / Frequency:         | 230V/50Hz        |
| Warranty (Years):            | 2                |
| Units per box:               | 1                |
| Net Weight (Kg):             | 5.865            |
| EAN:                         | 8435381402280,00 |

#### **MATERIALS / FINISHES**

Structure material: Steel

Structure finish: Satin nickel Blades material: Plywood

Blades finishes: Wenge-painted finish

Textured grey