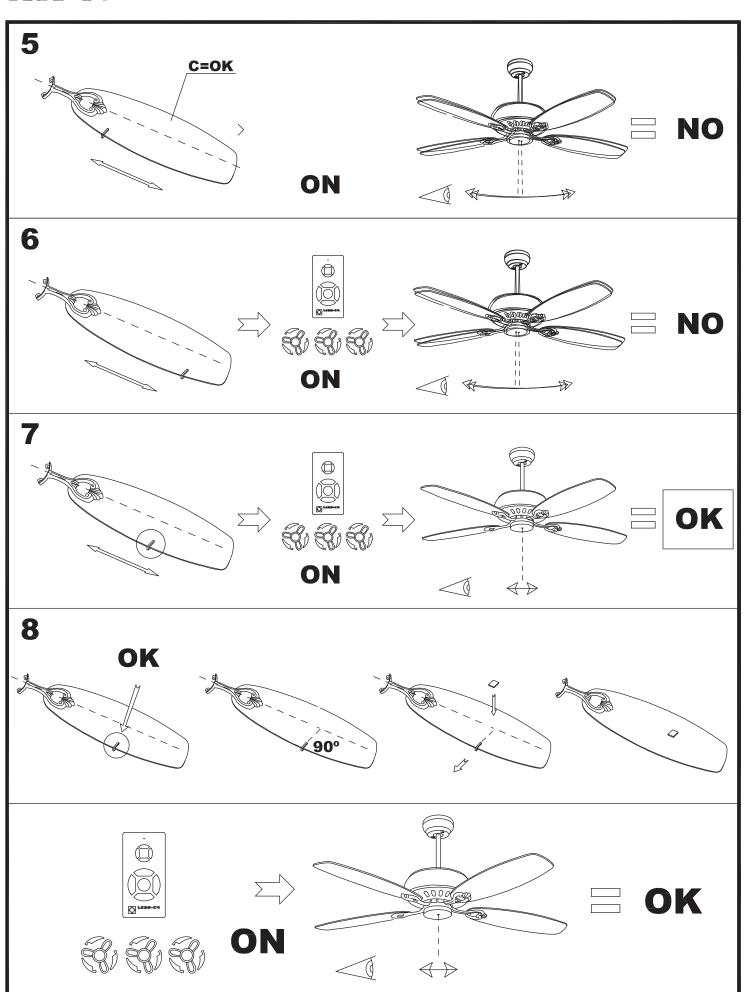

s:       | IP20             |
| Total power consumption (W): | 48               |
| Voltage / Frequency:         | 230V/50Hz        |
| Warranty (Years):            | 2                |
| Units per box:               | 1                |
| Net Weight (Kg):             | 5.865            |
| EAN:                         | 8435381402280,00 |



#### **MATERIALS / FINISHES**

Structure material: Steel

Structure finish: Satin nickel Blades material: Plywood

Blades finishes: Wenge-painted finish

Textured grey



# **OPTIONAL ACCESORIES**

## 71-1844-81-81



Structure material:SteelStructure finish:Satin nickel



### 71-1843-81-81



Structure material: Steel
Structure finish: Satin nickel









# 30-1961-81-81 30-1961-CF-CF







05/12/12





05/09/12





05/12/12