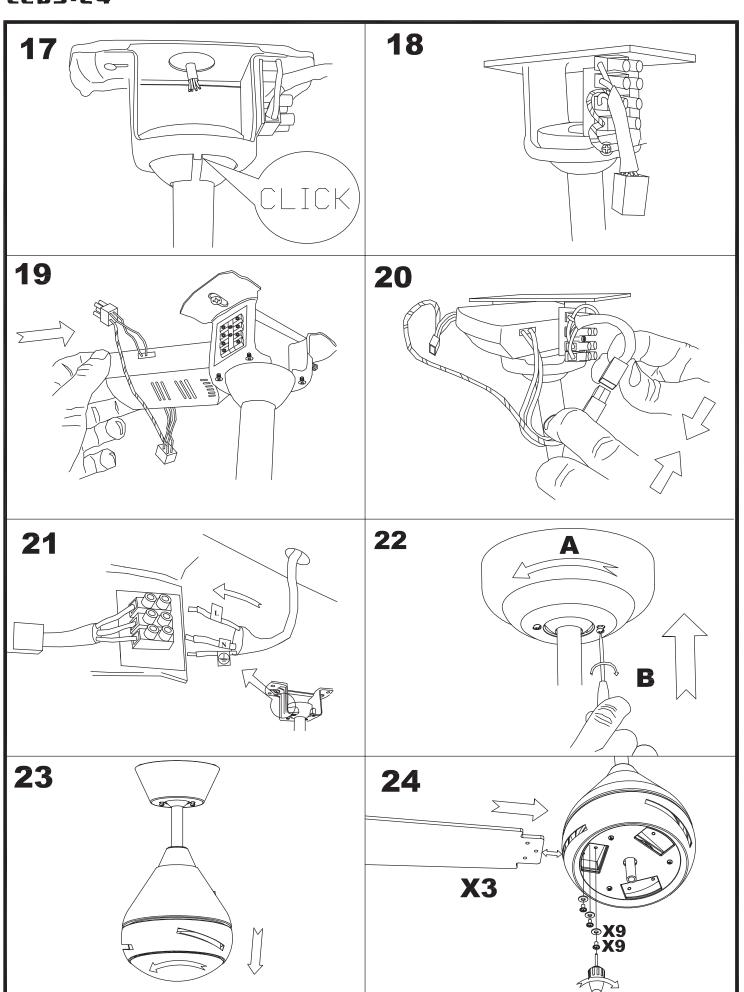

|
| IP Protection degrees:       | IP20             |
| Total power consumption (W): | 48               |
| Voltage / Frequency:         | 230V/50Hz        |
| Warranty (Years):            | 2                |
| Units per box:               | 1                |
| Net Weight (Kg):             | 5.865            |
| EAN:                         | 8435381402280,00 |



#### **MATERIALS / FINISHES**

Structure material: Steel

Structure finish: Satin nickel Blades material: Plywood

Blades finishes: Wenge-painted finish

Textured grey



# **OPTIONAL ACCESORIES**

## 71-1844-81-81



Structure material:SteelStructure finish:Satin nickel



### 71-1843-81-81



Structure material: Steel
Structure finish: Satin nickel









# 30-1961-81-81 30-1961-CF-CF







05/12/12





05/09/12





05/12/12