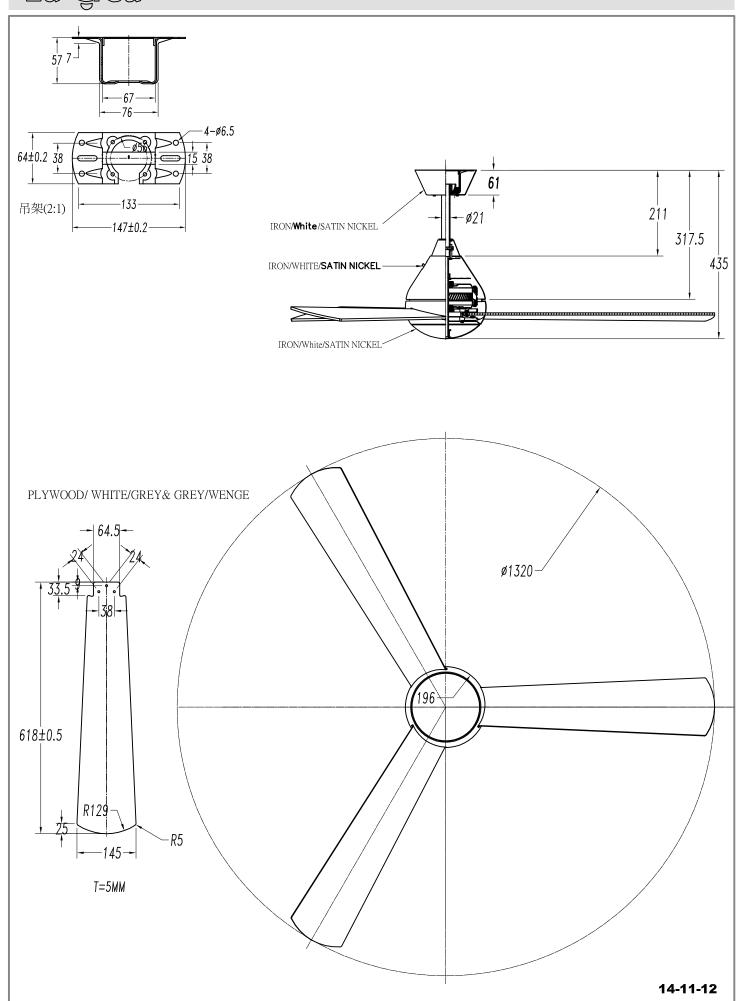

#### **TECHNICAL CHARACTERISTICS**

| Type:                        | Fan              |
|------------------------------|------------------|
| RPM:                         | 90/145/195       |
| IP Protection degrees:       | IP20             |
| Total power consumption (W): | 48               |
| Voltage / Frequency:         | 230V/50Hz        |
| Warranty (Years):            | 2                |
| Units per box:               | 1                |
| Net Weight (Kg):             | 5.865            |
| EAN:                         | 8435381402280,00 |

#### **MATERIALS / FINISHES**

Structure material: Steel

Structure finish: Satin nickel Blades material: Plywood

Blades finishes: Wenge-painted finish

Textured grey

# 30-1961-81-81 30-1961-CF-CF

05/12/12

05/09/12

05/12/12