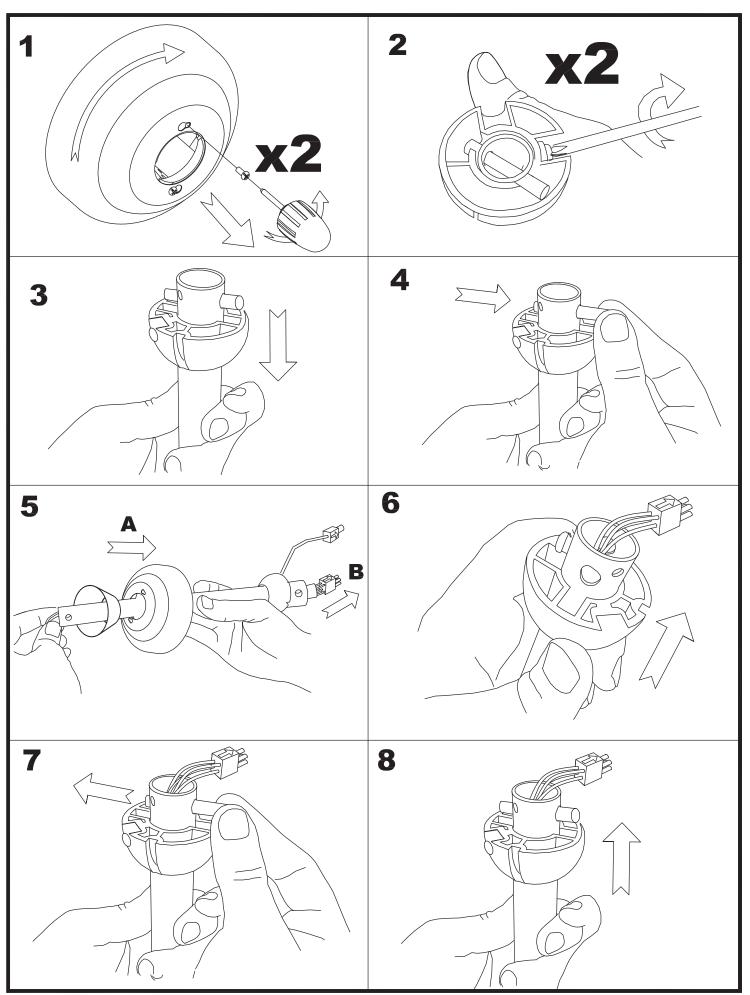

| 90/145/195       |
| IP Protection degrees:       | IP20             |
| Total power consumption (W): | 48               |
| Voltage / Frequency:         | 230V/50Hz        |
| Warranty (Years):            | 2                |
| Units per box:               | 1                |
| Net Weight (Kg):             | 5.865            |
| EAN:                         | 8435381402280,00 |



#### **MATERIALS / FINISHES**

Structure material: Steel

Structure finish: Satin nickel Blades material: Plywood

Blades finishes: Wenge-painted finish

Textured grey



# **OPTIONAL ACCESORIES**

## 71-1844-81-81



Structure material:SteelStructure finish:Satin nickel



### 71-1843-81-81



Structure material: Steel
Structure finish: Satin nickel









# 30-1961-81-81 30-1961-CF-CF







05/12/12





05/09/12





05/12/12