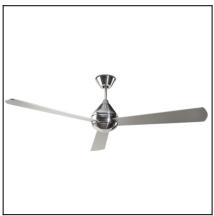

#### **TECHNICAL CHARACTERISTICS**

| Type:                        | Fan              |
|------------------------------|------------------|
| RPM:                         | 90/145/195       |
| IP Protection degrees:       | IP20             |
| Total power consumption (W): | 48               |
| Voltage / Frequency:         | 230V/50Hz        |
| Warranty (Years):            | 2                |
| Units per box:               | 1                |
| Net Weight (Kg):             | 5.865            |
| EAN:                         | 8435381402280,00 |

#### **MATERIALS / FINISHES**

Structure material: Steel

Structure finish: Satin nickel Blades material: Plywood

Blades finishes: Wenge-painted finish

Textured grey