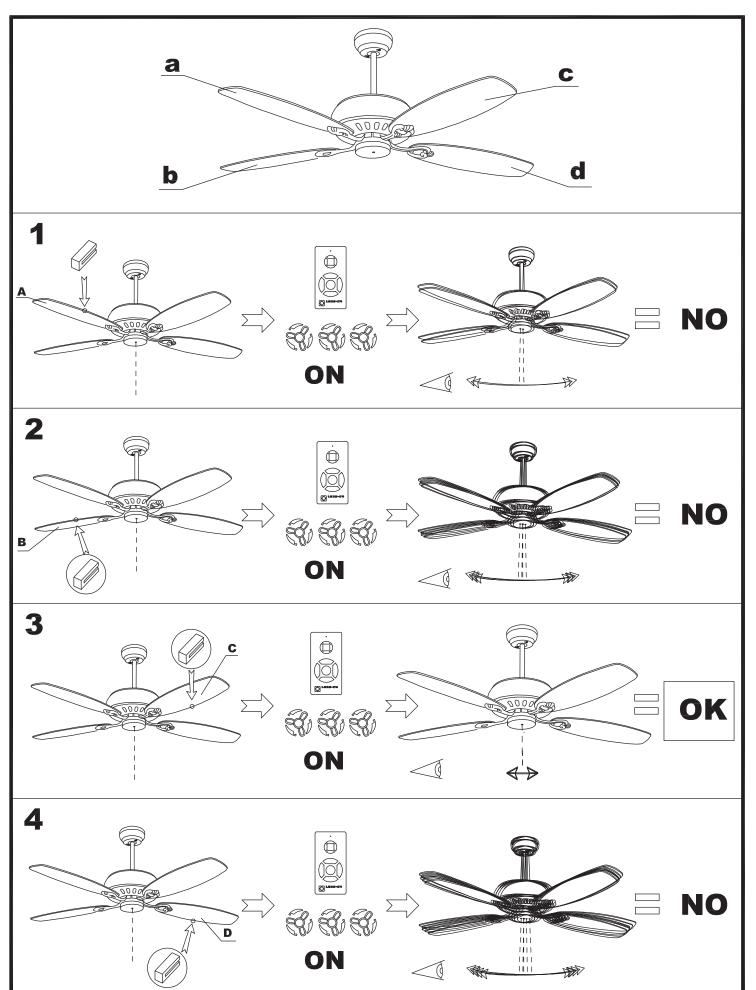

#### **TECHNICAL CHARACTERISTICS**

| Type:                        | Fan              |
|------------------------------|------------------|
| RPM:                         | 90/145/195       |
| IP Protection degrees:       | IP20             |
| Total power consumption (W): | 48               |
| Voltage / Frequency:         | 230V/50Hz        |
| Warranty (Years):            | 2                |
| Units per box:               | 1                |
| Net Weight (Kg):             | 5.865            |
| EAN:                         | 8435381402280,00 |