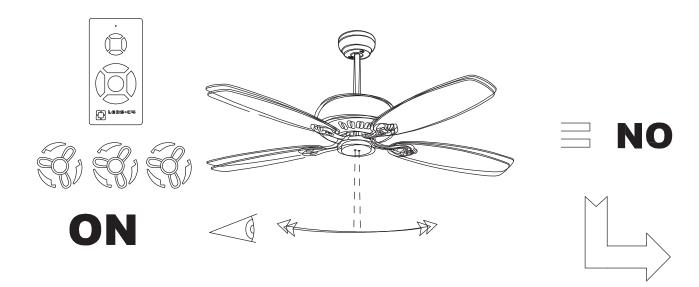

#### **TECHNICAL CHARACTERISTICS**

| Type:                        | Fan              |
|------------------------------|------------------|
| RPM:                         | 90/145/195       |
| IP Protection degrees:       | IP20             |
| Total power consumption (W): | 48               |
| Voltage / Frequency:         | 230V/50Hz        |
| Warranty (Years):            | 2                |
| Units per box:               | 1                |
| Net Weight (Kg):             | 5.865            |
| EAN:                         | 8435381402280,00 |