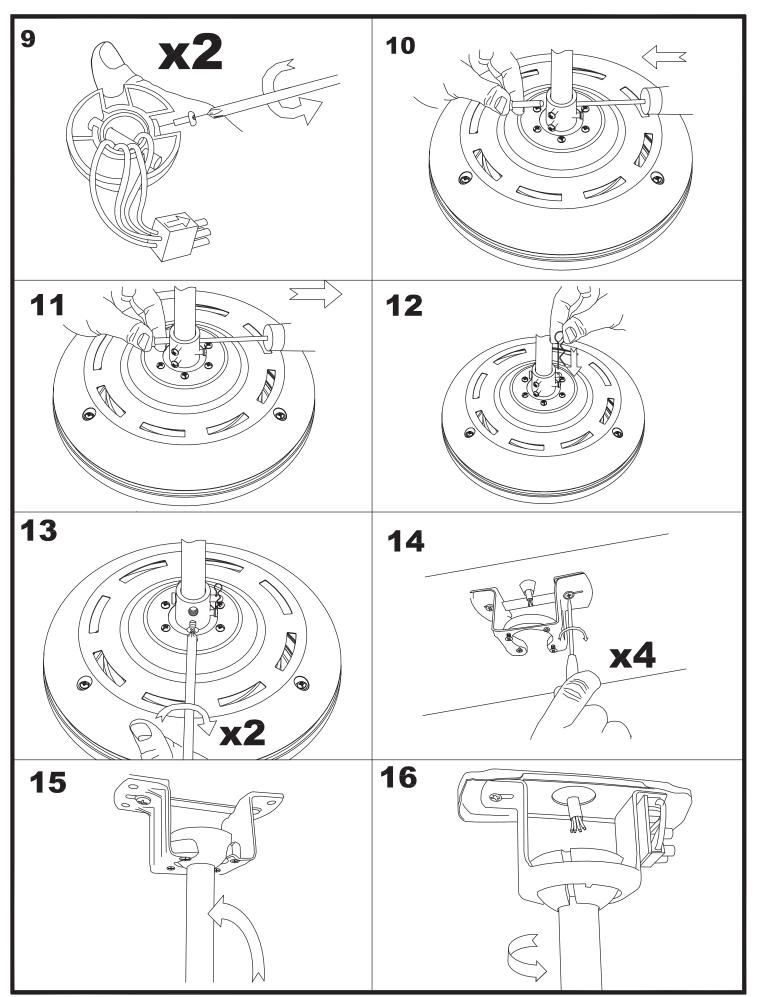

| 90/145/195       |
| IP Protection degrees:       | IP20             |
| Total power consumption (W): | 48               |
| Voltage / Frequency:         | 230V/50Hz        |
| Warranty (Years):            | 2                |
| Units per box:               | 1                |
| Net Weight (Kg):             | 5.865            |
| EAN:                         | 8435381402280,00 |



#### **MATERIALS / FINISHES**

Structure material: Steel

Structure finish: Satin nickel Blades material: Plywood

Blades finishes: Wenge-painted finish

Textured grey



# **OPTIONAL ACCESORIES**

## 71-1844-81-81



Structure material:SteelStructure finish:Satin nickel



### 71-1843-81-81



Structure material: Steel
Structure finish: Satin nickel









# 30-1961-81-81 30-1961-CF-CF







05/12/12





05/09/12





05/12/12