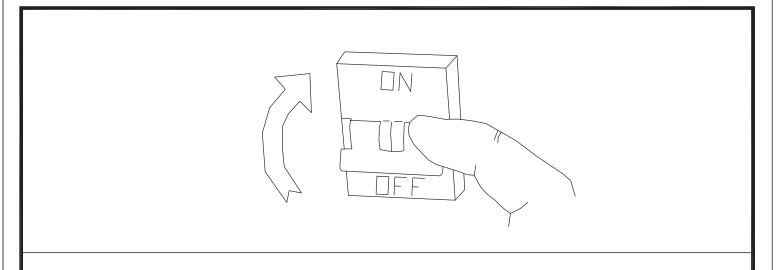

#### **TECHNICAL CHARACTERISTICS**

| Type:                        | Fan              |
|------------------------------|------------------|
| RPM:                         | 90/145/195       |
| IP Protection degrees:       | IP20             |
| Total power consumption (W): | 48               |
| Voltage / Frequency:         | 230V/50Hz        |
| Warranty (Years):            | 2                |
| Units per box:               | 1                |
| Net Weight (Kg):             | 5.865            |
| EAN:                         | 8435381402280,00 |