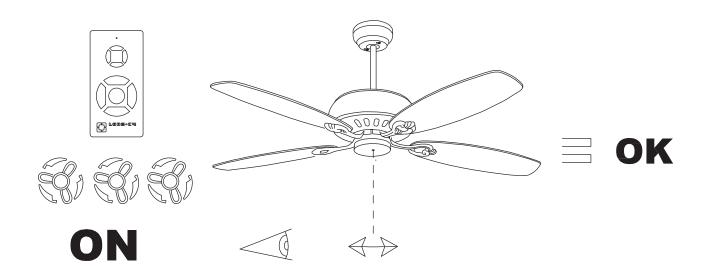

#### **TECHNICAL CHARACTERISTICS**

| Type:                        | Fan              |
|------------------------------|------------------|
| RPM:                         | 90/145/195       |
| IP Protection degrees:       | IP20             |
| Total power consumption (W): | 48               |
| Voltage / Frequency:         | 230V/50Hz        |
| Warranty (Years):            | 2                |
| Units per box:               | 1                |
| Net Weight (Kg):             | 5.865            |
| EAN:                         | 8435381402280,00 |