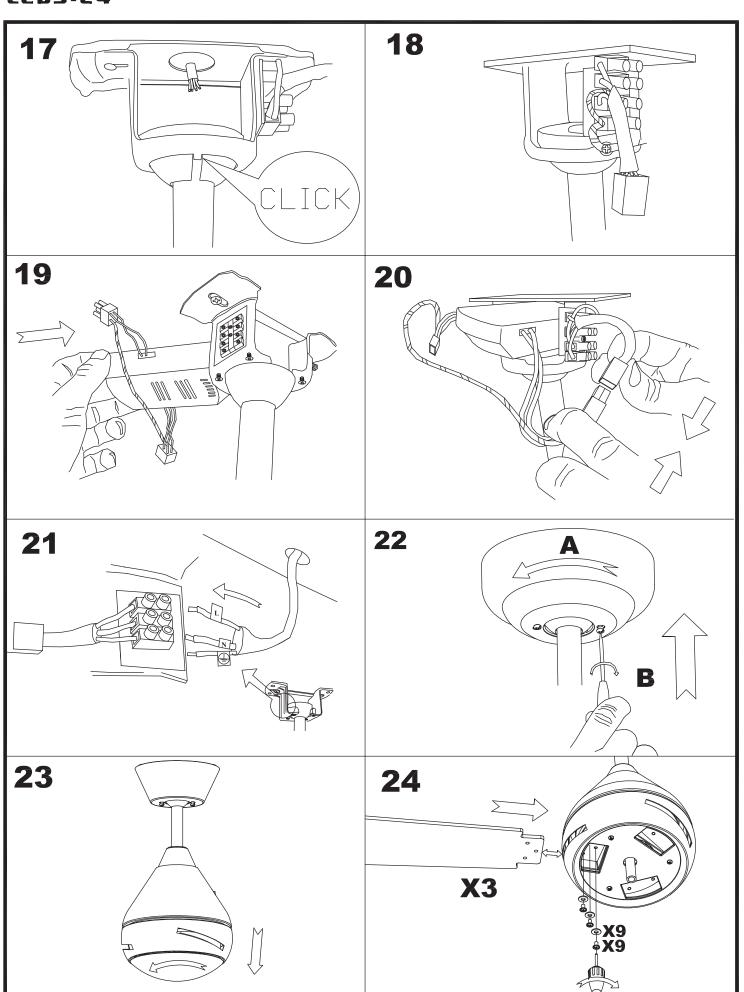

| 90/145/195       |
| IP Protection degrees:       | IP20             |
| Total power consumption (W): | 48               |
| Voltage / Frequency:         | 230V/50Hz        |
| Warranty (Years):            | 2                |
| Units per box:               | 1                |
| Net Weight (Kg):             | 5.865            |
| EAN:                         | 8435381402273,00 |



#### **MATERIALS / FINISHES**

Structure material: Steel

Structure finish: Shiny white Blades material: Plywood Blades finishes: White

Textured grey



#### 71-1843-CF-CF



Structure material: Structure finish:

Steel

Shiny white



#### 71-1844-CF-CF



Structure material: Steel Structure finish: Shiny white









# 30-1961-81-81 30-1961-CF-CF







05/12/12





05/09/12





05/12/12