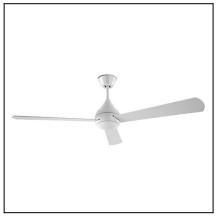

## **TUPAI** 30-1961-CF-CF

### **Design by Benedito Design**

The photograph may not match the reference exactly. Please read the product description to identify the finish.

Download photometric file .ldt /.ies

#### **MATERIALS / FINISHES**

Structure material: Steel

Structure finish: Shiny white Blades material: Plywood Blades finishes: White

Textured grey