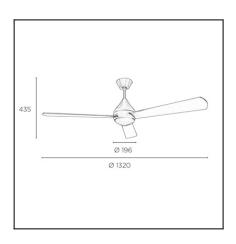

#### **TECHNICAL CHARACTERISTICS**

| Type:                        | Fan              |
|------------------------------|------------------|
| RPM:                         | 90/145/195       |
| IP Protection degrees:       | IP20             |
| Total power consumption (W): | 48               |
| Voltage / Frequency:         | 230V/50Hz        |
| Warranty (Years):            | 2                |
| Units per box:               | 1                |
| Net Weight (Kg):             | 5.865            |
| EAN:                         | 8435381402273,00 |

#### **MATERIALS / FINISHES**

Structure material: Steel

Structure finish: Shiny white Blades material: Plywood Blades finishes: White

Textured grey