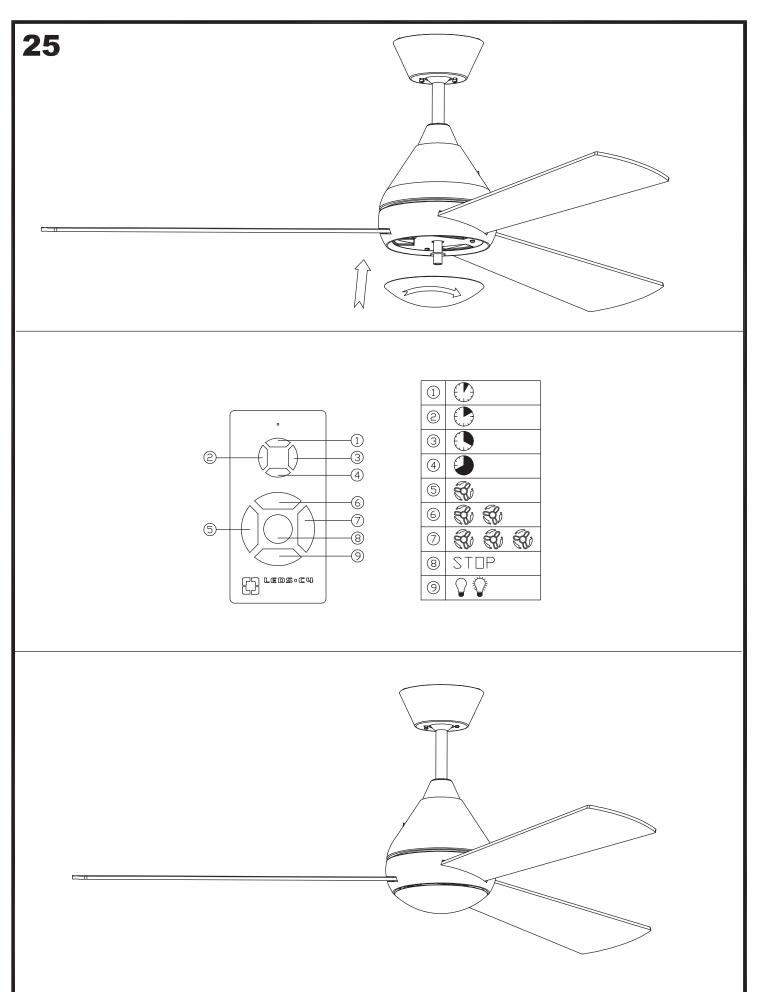

#### **TECHNICAL CHARACTERISTICS**

| Type:                        | Fan              |
|------------------------------|------------------|
| RPM:                         | 90/145/195       |
| IP Protection degrees:       | IP20             |
| Total power consumption (W): | 48               |
| Voltage / Frequency:         | 230V/50Hz        |
| Warranty (Years):            | 2                |
| Units per box:               | 1                |
| Net Weight (Kg):             | 5.865            |
| EAN:                         | 8435381402273,00 |

#### **MATERIALS / FINISHES**

Structure material: Steel

Structure finish: Shiny white Blades material: Plywood Blades finishes: White

Textured grey