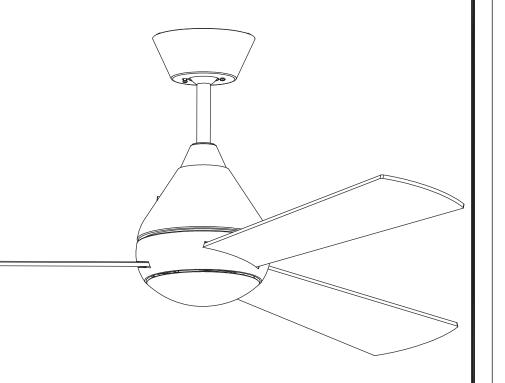

## **TUPAI** 30-1961-CF-CF

### **Design by Benedito Design**

The photograph may not match the reference exactly. Please read the product description to identify the finish.

Download photometric file .ldt /.ies