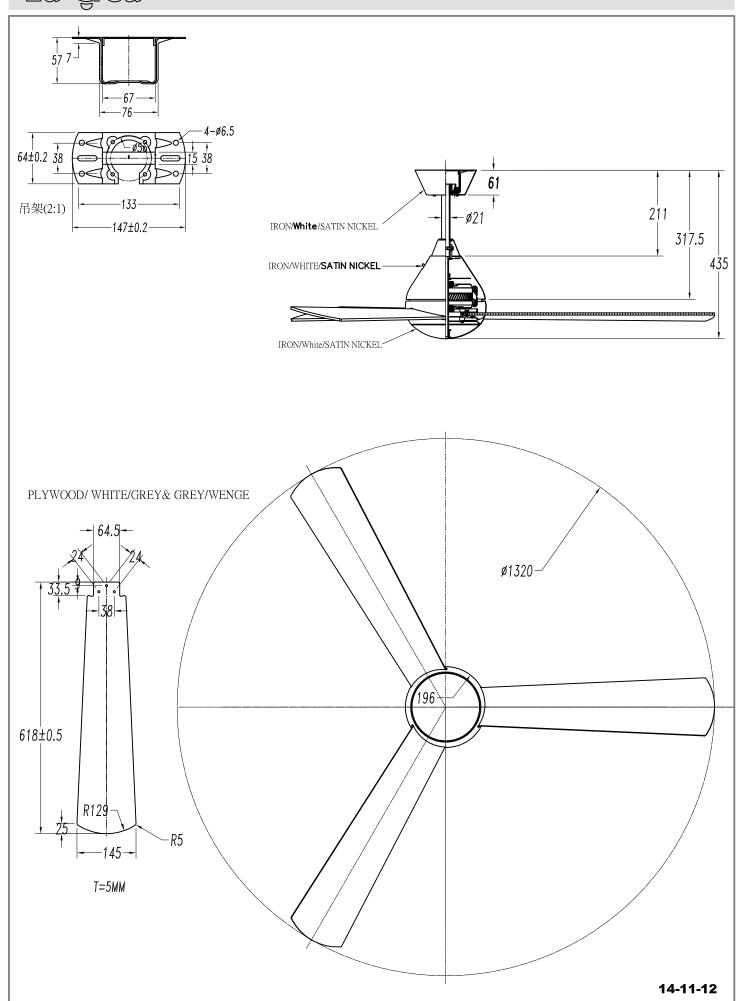

#### **TECHNICAL CHARACTERISTICS**

| Type:                        | Fan              |
|------------------------------|------------------|
| RPM:                         | 90/145/195       |
| IP Protection degrees:       | IP20             |
| Total power consumption (W): | 48               |
| Voltage / Frequency:         | 230V/50Hz        |
| Warranty (Years):            | 2                |
| Units per box:               | 1                |
| Net Weight (Kg):             | 5.865            |
| EAN:                         | 8435381402273,00 |

#### **MATERIALS / FINISHES**

Structure material: Steel

Structure finish: Shiny white Blades material: Plywood Blades finishes: White

Textured grey