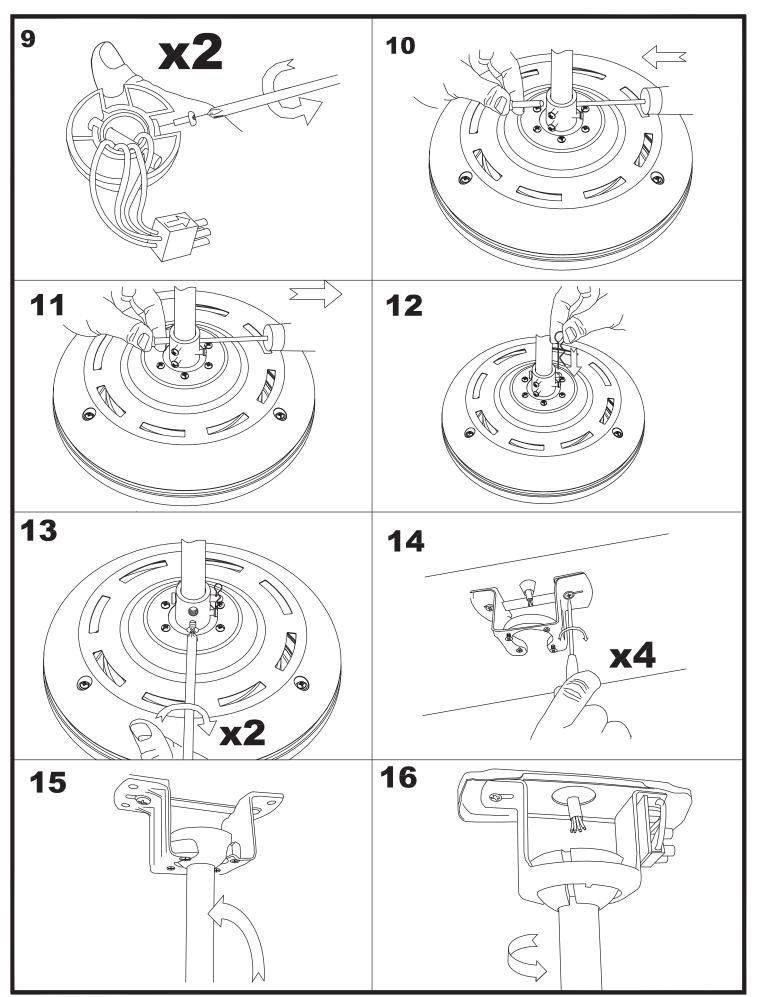

------|
| RPM:                         | 90/145/195       |
| IP Protection degrees:       | IP20             |
| Total power consumption (W): | 48               |
| Voltage / Frequency:         | 230V/50Hz        |
| Warranty (Years):            | 2                |
| Units per box:               | 1                |
| Net Weight (Kg):             | 5.865            |
| EAN:                         | 8435381402273,00 |



#### **MATERIALS / FINISHES**

Structure material: Steel

Structure finish: Shiny white Blades material: Plywood Blades finishes: White

Textured grey



#### 71-1843-CF-CF



Structure material: Structure finish:

Steel

Shiny white



#### 71-1844-CF-CF



Structure material: Steel Structure finish: Shiny white









# 30-1961-81-81 30-1961-CF-CF







05/12/12





05/09/12





05/12/12