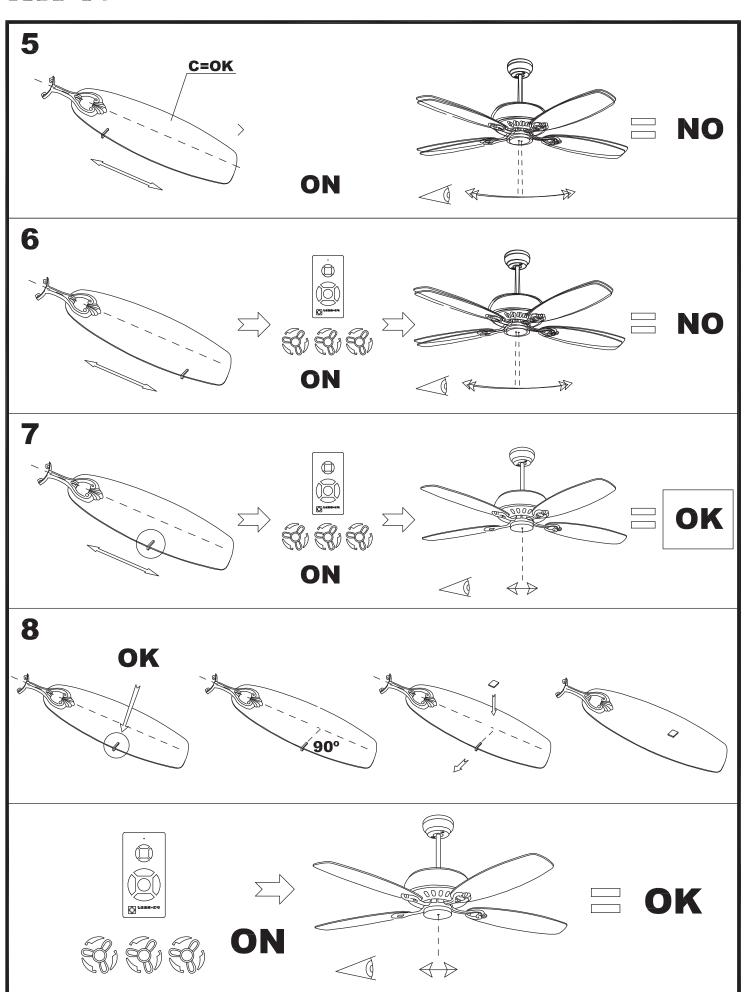

145/195       |
| IP Protection degrees:       | IP20             |
| Total power consumption (W): | 48               |
| Voltage / Frequency:         | 230V/50Hz        |
| Warranty (Years):            | 2                |
| Units per box:               | 1                |
| Net Weight (Kg):             | 5.865            |
| EAN:                         | 8435381402273,00 |



#### **MATERIALS / FINISHES**

Structure material: Steel

Structure finish: Shiny white Blades material: Plywood Blades finishes: White

Textured grey



#### 71-1843-CF-CF



Structure material: Structure finish:

Steel

Shiny white



#### 71-1844-CF-CF



Structure material: Steel Structure finish: Shiny white









# 30-1961-81-81 30-1961-CF-CF







05/12/12





05/09/12





05/12/12