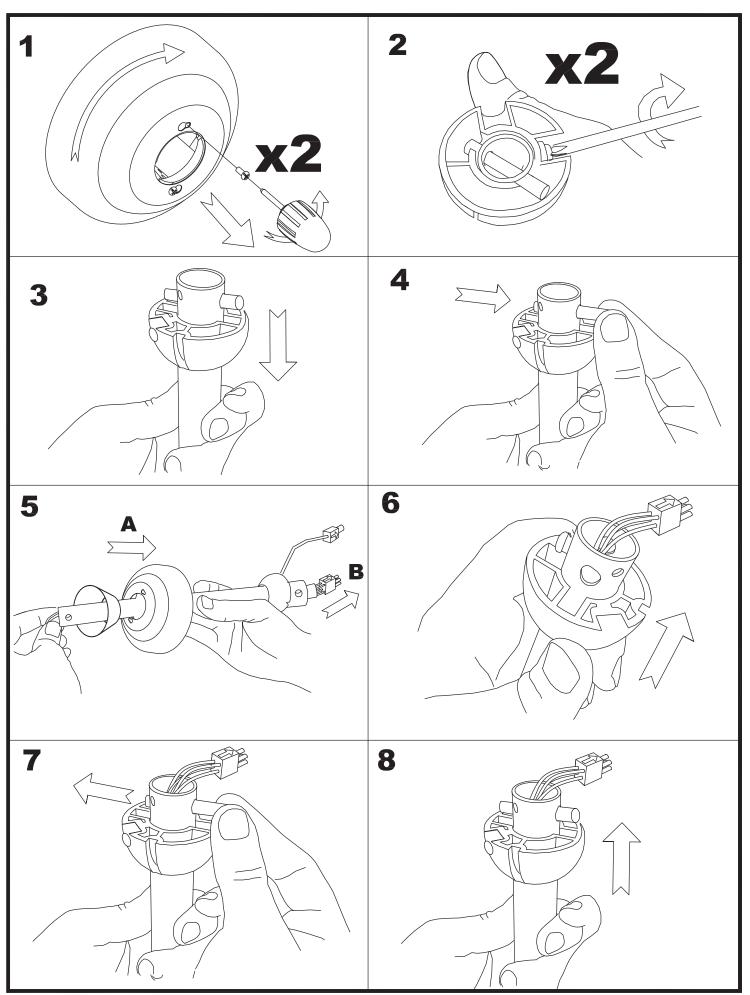

-|------------------|
| RPM:                         | 90/145/195       |
| IP Protection degrees:       | IP20             |
| Total power consumption (W): | 48               |
| Voltage / Frequency:         | 230V/50Hz        |
| Warranty (Years):            | 2                |
| Units per box:               | 1                |
| Net Weight (Kg):             | 5.865            |
| EAN:                         | 8435381402273,00 |



#### **MATERIALS / FINISHES**

Structure material: Steel

Structure finish: Shiny white Blades material: Plywood Blades finishes: White

Textured grey



#### 71-1843-CF-CF



Structure material: Structure finish:

Steel

Shiny white



#### 71-1844-CF-CF



Structure material: Steel Structure finish: Shiny white









# 30-1961-81-81 30-1961-CF-CF







05/12/12





05/09/12





05/12/12