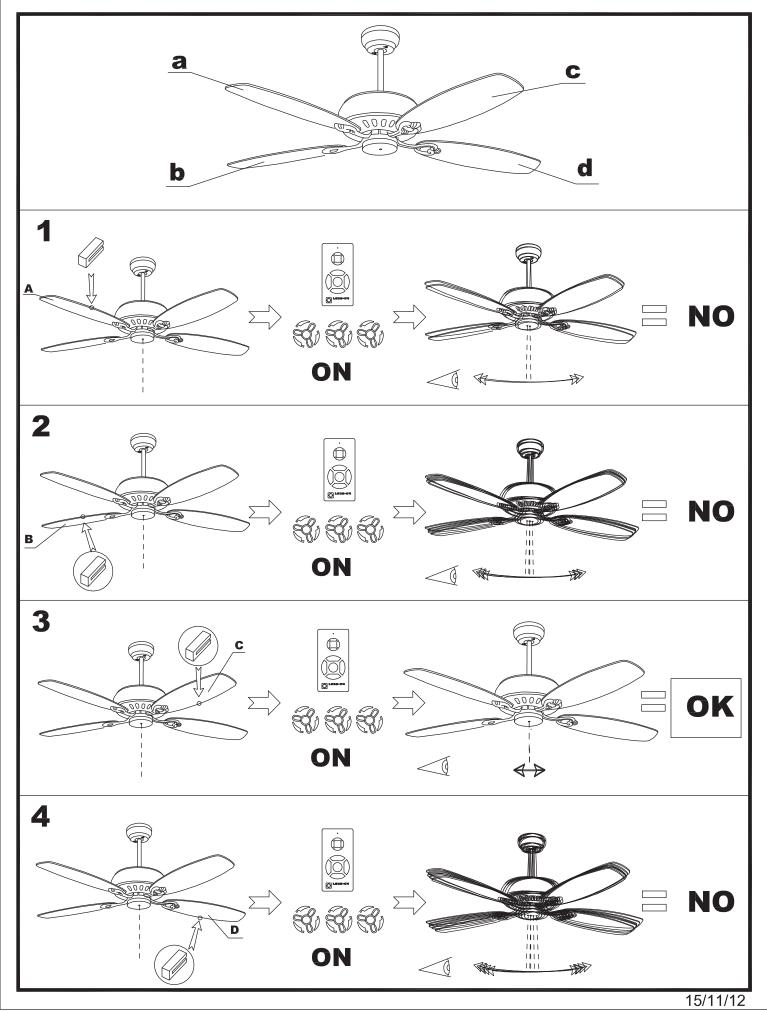

---|------------------|
| RPM:                         | 90/135/180       |
| IP Protection degrees:       | IP20             |
| Total power consumption (W): | 53               |
| Voltage / Frequency:         | 230V/50Hz        |
| Warranty (Years):            | 2                |
| Units per box:               | 1                |
| Net Weight (Kg):             | 8.115            |
| EAN:                         | 8435381402440,00 |

Œ

#### **MATERIALS / FINISHES**

| Structure material: | Aluminium              |
|---------------------|------------------------|
| Structure finish:   | Shiny white            |
| Blades material:    | Plywood                |
| Blades finishes:    | White<br>Textured grey |

Download photometric file .ldt /.ies



### 71-1964-CF-CF