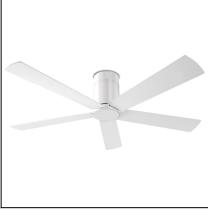

# RODAS 30-1964-CF-CF

### Design by Estudi Ribaudí

The photograph may not match the reference exactly. Please read the product description to identify the finish.

#### **MATERIALS / FINISHES**

| Structure material: | Aluminium              |
|---------------------|------------------------|
| Structure finish:   | Shiny white            |
| Blades material:    | Plywood                |
| Blades finishes:    | White<br>Textured grey |