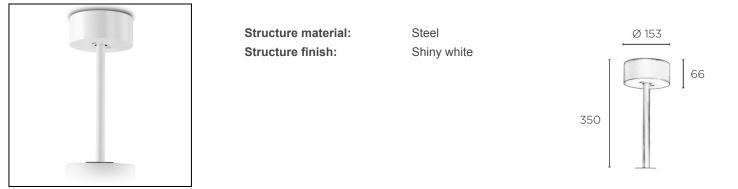

#### **MATERIALS / FINISHES**

| Structure material: | Aluminium              |
|---------------------|------------------------|
| Structure finish:   | Shiny white            |
| Blades material:    | Plywood                |
| Blades finishes:    | White<br>Textured grey |