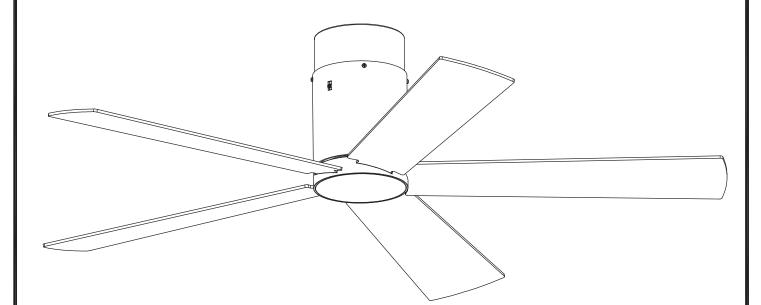

# RODAS 30-1964-CF-CF

### Design by Estudi Ribaudí

The photograph may not match the reference exactly. Please read the product description to identify the finish.

#### **MATERIALS / FINISHES**

| Structure material: | Aluminium              |
|---------------------|------------------------|
| Structure finish:   | Shiny white            |
| Blades material:    | Plywood                |
| Blades finishes:    | White<br>Textured grey |