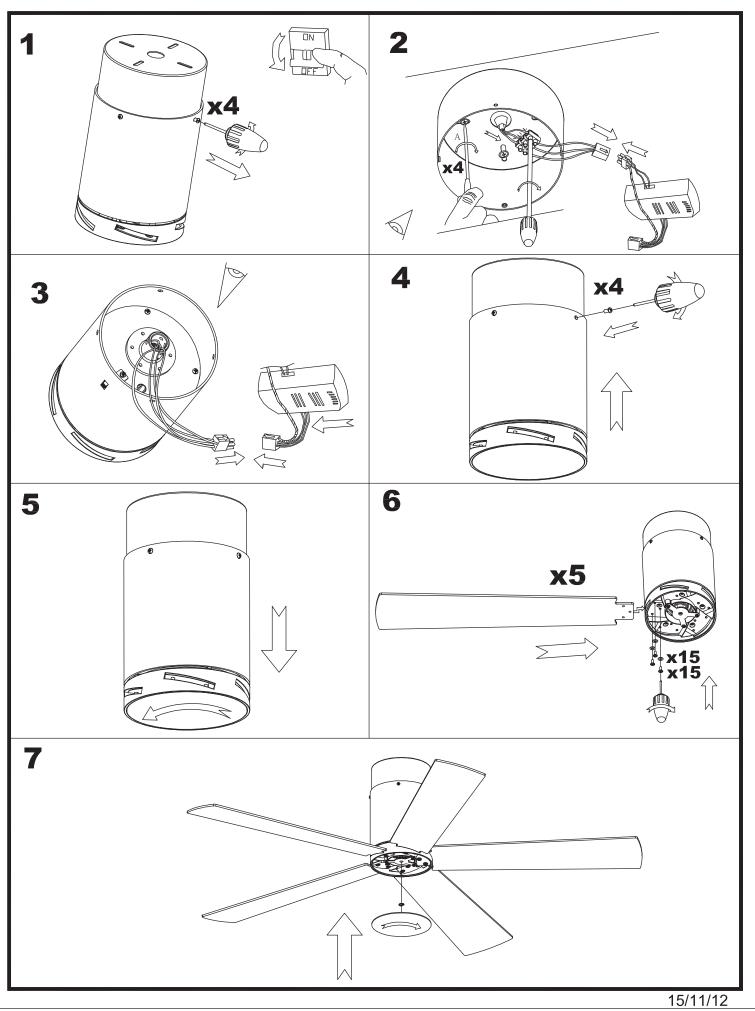

-----------|------------------|
| RPM:                         | 90/135/180       |
| IP Protection degrees:       | IP20             |
| Total power consumption (W): | 53               |
| Voltage / Frequency:         | 230V/50Hz        |
| Warranty (Years):            | 2                |
| Units per box:               | 1                |
| Net Weight (Kg):             | 8.115            |
| EAN:                         | 8435381402440,00 |

Œ

#### **MATERIALS / FINISHES**

| Structure material: | Aluminium              |
|---------------------|------------------------|
| Structure finish:   | Shiny white            |
| Blades material:    | Plywood                |
| Blades finishes:    | White<br>Textured grey |

Download photometric file .ldt /.ies



### 71-1964-CF-CF