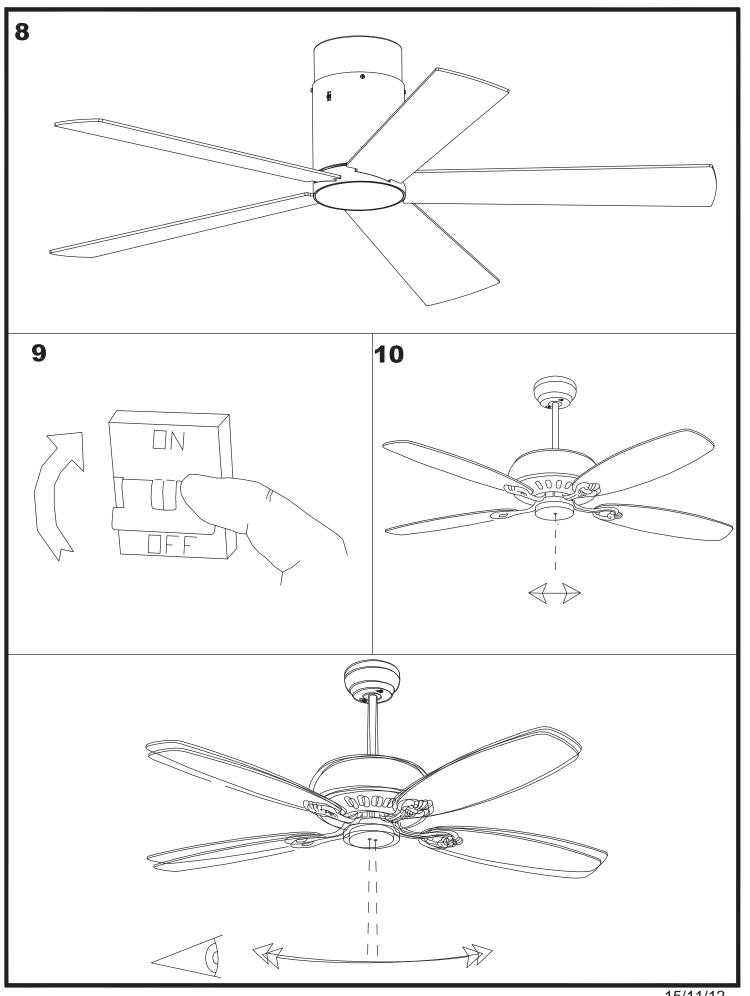

-------|------------------|
| RPM:                         | 90/135/180       |
| IP Protection degrees:       | IP20             |
| Total power consumption (W): | 53               |
| Voltage / Frequency:         | 230V/50Hz        |
| Warranty (Years):            | 2                |
| Units per box:               | 1                |
| Net Weight (Kg):             | 8.115            |
| EAN:                         | 8435381402440,00 |

Œ

#### **MATERIALS / FINISHES**

| Structure material: | Aluminium              |
|---------------------|------------------------|
| Structure finish:   | Shiny white            |
| Blades material:    | Plywood                |
| Blades finishes:    | White<br>Textured grey |

Download photometric file .ldt /.ies



### 71-1964-CF-CF