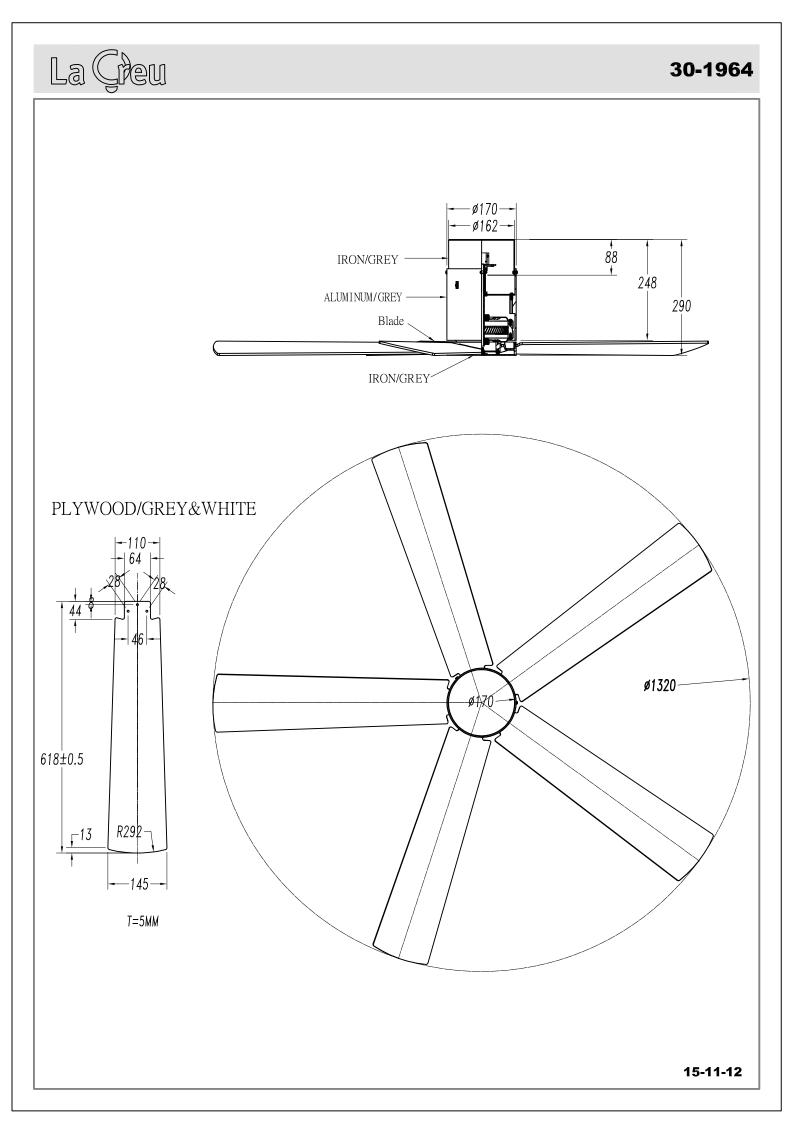

# RODAS 30-1964-CF-CF

## TECHNICAL CHARACTERISTICS

| Туре:                        | Fan              |
|------------------------------|------------------|
| RPM:                         | 90/135/180       |
| IP Protection degrees:       | IP20             |
| Total power consumption (W): | 53               |
| Voltage / Frequency:         | 230V/50Hz        |
| Warranty (Years):            | 2                |
| Units per box:               | 1                |
| Net Weight (Kg):             | 8.115            |
| EAN:                         | 8435381402440,00 |

#### **MATERIALS / FINISHES**

| Structure material: | Aluminium              |
|---------------------|------------------------|
| Structure finish:   | Shiny white            |
| Blades material:    | Plywood                |
| Blades finishes:    | White<br>Textured grey |