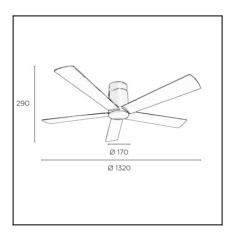

## TECHNICAL CHARACTERISTICS

| Туре:                        | Fan              |
|------------------------------|------------------|
| RPM:                         | 90/135/180       |
| IP Protection degrees:       | IP20             |
| Total power consumption (W): | 53               |
| Voltage / Frequency:         | 230V/50Hz        |
| Warranty (Years):            | 2                |
| Units per box:               | 1                |
| Net Weight (Kg):             | 8.115            |
| EAN:                         | 8435381402440,00 |

#### **MATERIALS / FINISHES**

| Structure material: | Aluminium              |
|---------------------|------------------------|
| Structure finish:   | Shiny white            |
| Blades material:    | Plywood                |
| Blades finishes:    | White<br>Textured grey |