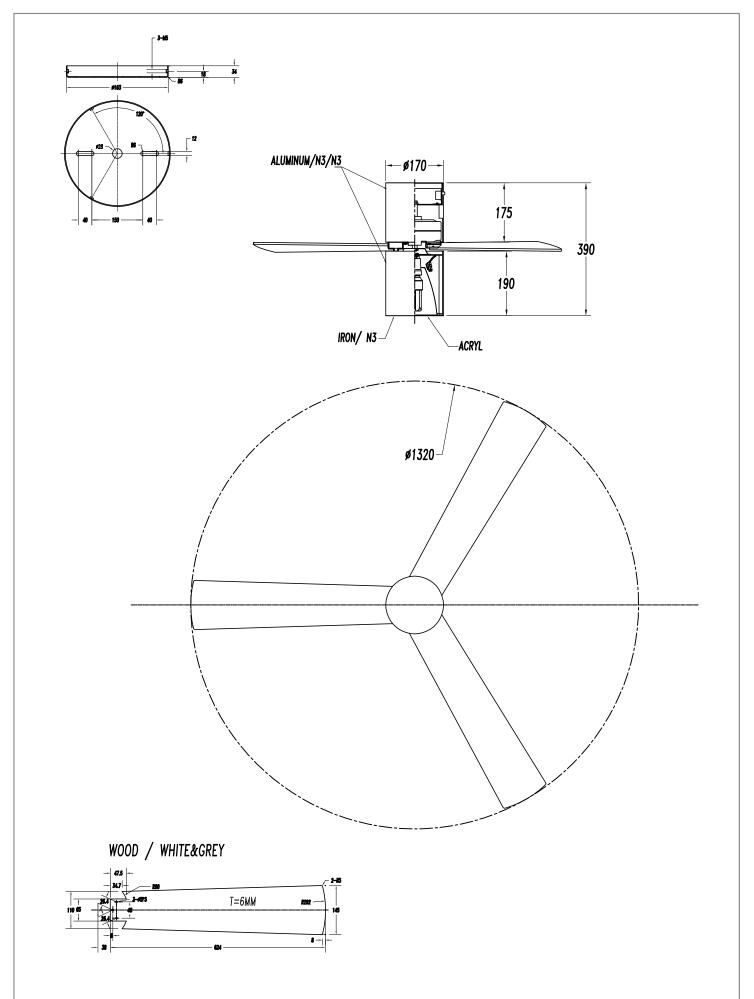

# Ø1320

Download photometric file .ldt /.ies

Ø170

## **TECHNICAL CHARACTERISTICS**

| Type:                  | Fan         |
|------------------------|-------------|
| RPM:                   | 100/150/200 |
| IP Protection degrees: | IP20        |
| Lampholder:            | 1 x E27     |
| Power (W):             | E27 23      |
| Voltage / Frequency:   | 230V/50Hz   |
| Warranty (Years):      | 2           |
| Units per box:         | 1           |
| Net Weight (Kg):       | 6.8         |
| EAN:                   | 8,43538E+12 |
|                        |             |

# **MATERIALS / FINISHES**

Structure material: Aluminium Diffuser material:

Structure finish: Shiny white Diffuser finish: White Opal

Blades material: Plywood **Blades finishes:** White

Textured grey

# 30-4393

L max: 135mm / W max: 23W

Recommend TWIST OSRAM 23w