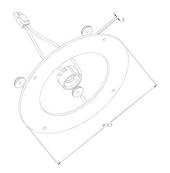

ICAL CHARACTERISTICS**

| Type:                  | Fan         |
|------------------------|-------------|
| RPM:                   | 100/150/200 |
| IP Protection degrees: | IP20        |
| Lampholder:            | 1 x E27     |
| Power (W):             | E27 23      |
| Voltage / Frequency:   | 230V/50Hz   |
| Warranty (Years):      | 2           |
| Units per box:         | 1           |
| Net Weight (Kg):       | 6.8         |
| EAN:                   | 8,43538E+12 |
|                        |             |

# **MATERIALS / FINISHES**

Structure material: Aluminium Diffuser material:

Structure finish: Shiny white Diffuser finish: White Opal

Blades material: Plywood **Blades finishes:** White

Textured grey





## 71-4393-CF-CF



Structure material:SteelStructure finish:Shiny white









# 30-4393





L max: 135mm / W max: 23W



Recommend TWIST OSRAM 23w