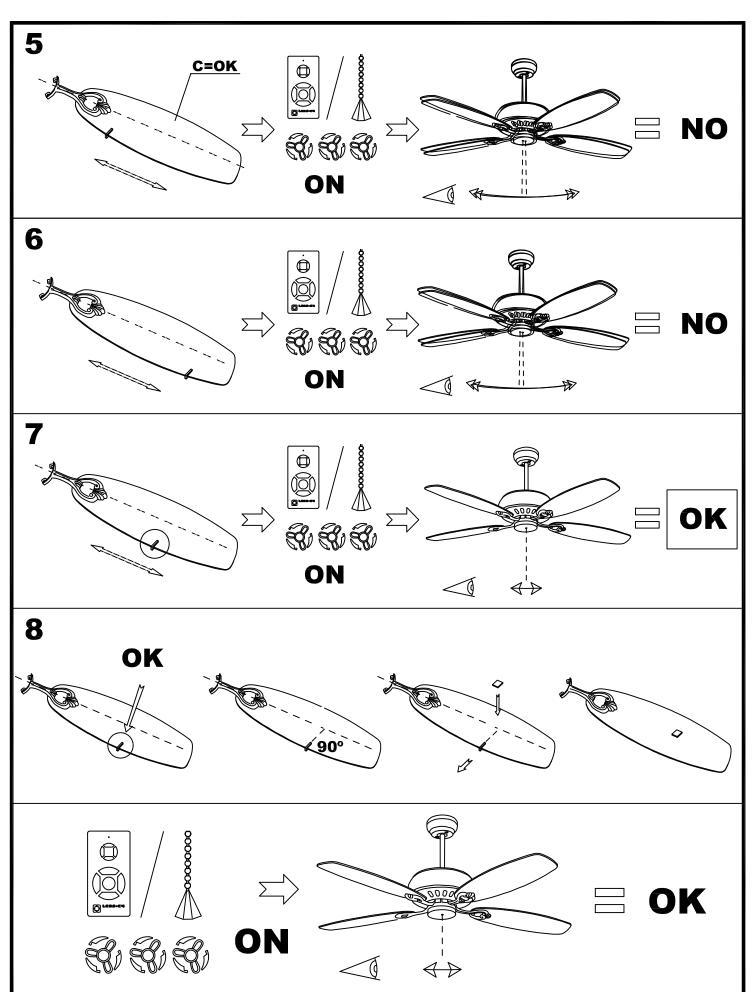

## **TECHNICAL CHARACTERISTICS**

| Type:                  | Fan         |
|------------------------|-------------|
| RPM:                   | 100/150/200 |
| IP Protection degrees: | IP20        |
| Lampholder:            | 1 x E27     |
| Power (W):             | E27 23      |
| Voltage / Frequency:   | 230V/50Hz   |
| Warranty (Years):      | 2           |
| Units per box:         | 1           |
| Net Weight (Kg):       | 6.8         |
| EAN:                   | 8,43538E+12 |
|                        |             |