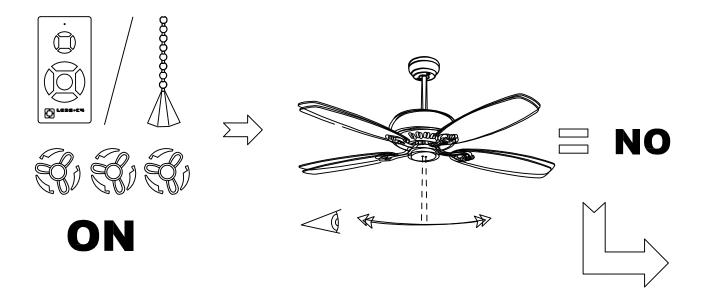

## **TECHNICAL CHARACTERISTICS**

| Type:                  | Fan         |
|------------------------|-------------|
| RPM:                   | 100/150/200 |
| IP Protection degrees: | IP20        |
| Lampholder:            | 1 x E27     |
| Power (W):             | E27 23      |
| Voltage / Frequency:   | 230V/50Hz   |
| Warranty (Years):      | 2           |
| Units per box:         | 1           |
| Net Weight (Kg):       | 6.8         |
| EAN:                   | 8,43538E+12 |
|                        |             |