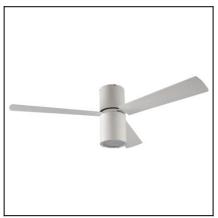

# **FORMENTERA** 30-4393-CF-M1

Acrylic

# Design by Estudi Ribaudí

The photograph may not match the reference exactly. Please read the product description to identify the finish.

## **TECHNICAL CHARACTERISTICS**

| Type:                  | Fan         |
|------------------------|-------------|
| RPM:                   | 100/150/200 |
| IP Protection degrees: | IP20        |
| Lampholder:            | 1 x E27     |
| Power (W):             | E27 23      |
| Voltage / Frequency:   | 230V/50Hz   |
| Warranty (Years):      | 2           |
| Units per box:         | 1           |
| Net Weight (Kg):       | 6.8         |
| EAN:                   | 8,43538E+12 |
|                        |             |

# **MATERIALS / FINISHES**

Structure material: Aluminium Diffuser material:

Structure finish: Shiny white Diffuser finish: White Opal

Blades material: Plywood **Blades finishes:** White

Textured grey