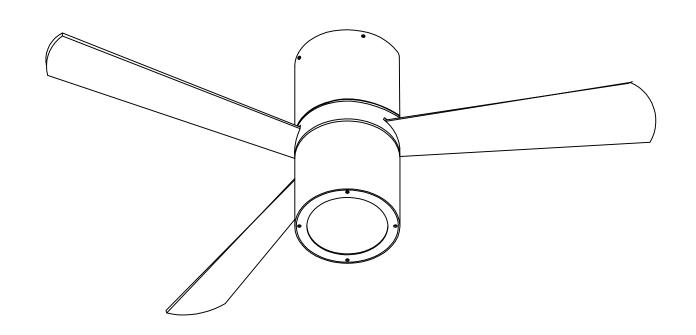

# **FORMENTERA** 30-4393-CF-M1

Acrylic

# Design by Estudi Ribaudí

The photograph may not match the reference exactly. Please read the product description to identify the finish.

# **MATERIALS / FINISHES**

Structure material: Aluminium Diffuser material:

Structure finish: Shiny white Diffuser finish: White Opal

Blades material: Plywood **Blades finishes:** White

Textured grey