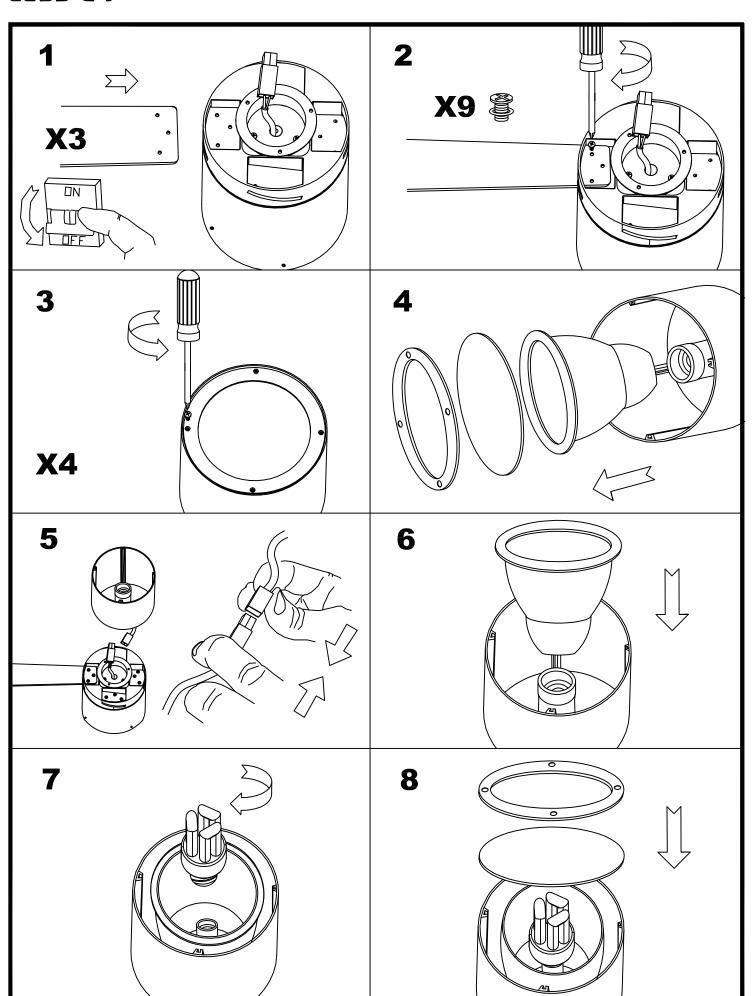

## **TECHNICAL CHARACTERISTICS**

| Type:                  | Fan         |
|------------------------|-------------|
| RPM:                   | 100/150/200 |
| IP Protection degrees: | IP20        |
| Lampholder:            | 1 x E27     |
| Power (W):             | E27 23      |
| Voltage / Frequency:   | 230V/50Hz   |
| Warranty (Years):      | 2           |
| Units per box:         | 1           |
| Net Weight (Kg):       | 6.8         |
| EAN:                   | 8,43538E+12 |
|                        |             |

# **MATERIALS / FINISHES**

Structure material: Aluminium Diffuser material:

Structure finish: Shiny white Diffuser finish: White Opal

Blades material: Plywood **Blades finishes:** White

Textured grey