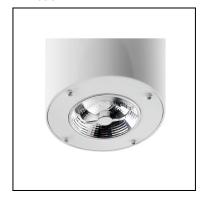

# Ø1320

Download photometric file .ldt /.ies

Ø170

# 30-4393

L max: 135mm / W max: 23W

Recommend TWIST OSRAM 23w