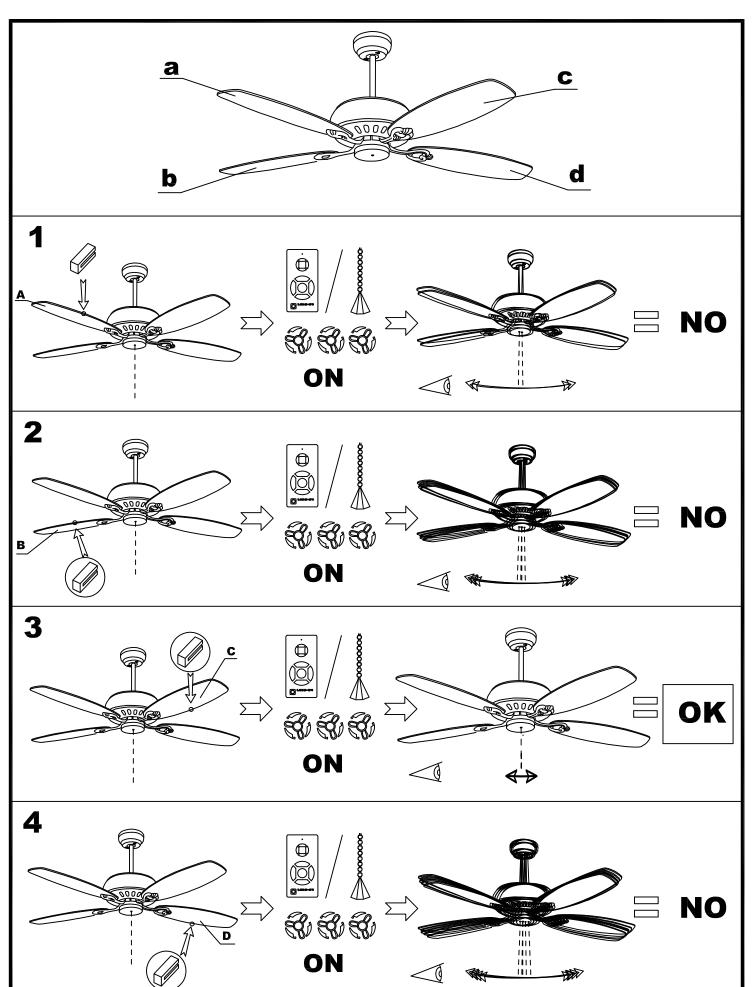

## **TECHNICAL CHARACTERISTICS**

| Type:                  | Fan         |
|------------------------|-------------|
| RPM:                   | 100/150/200 |
| IP Protection degrees: | IP20        |
| Lampholder:            | 1 x E27     |
| Power (W):             | E27 23      |
| Voltage / Frequency:   | 230V/50Hz   |
| Warranty (Years):      | 2           |
| Units per box:         | 1           |
| Net Weight (Kg):       | 6.8         |
| EAN:                   | 8,43538E+12 |
|                        |             |