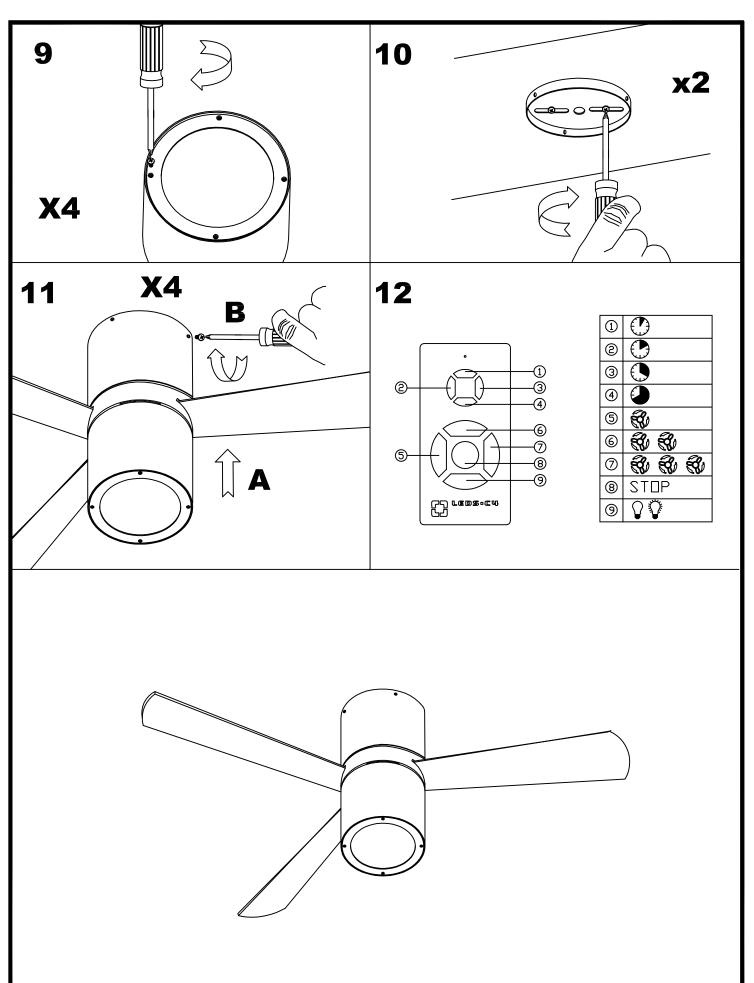

## **TECHNICAL CHARACTERISTICS**

| Type:                  | Fan         |
|------------------------|-------------|
| RPM:                   | 100/150/200 |
| IP Protection degrees: | IP20        |
| Lampholder:            | 1 x E27     |
| Power (W):             | E27 23      |
| Voltage / Frequency:   | 230V/50Hz   |
| Warranty (Years):      | 2           |
| Units per box:         | 1           |
| Net Weight (Kg):       | 6.8         |
| EAN:                   | 8,43538E+12 |
|                        |             |

# **MATERIALS / FINISHES**

Structure material: Aluminium Diffuser material:

Structure finish: Shiny white Diffuser finish: White Opal

Blades material: Plywood **Blades finishes:** White

Textured grey