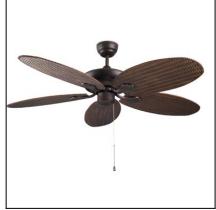

## PHUKET 30-4398-J7-J7

The photograph may not match the reference exactly. Please read the product description to identify the finish.

Download photometric file .ldt /.ies

## MATERIALS / FINISHES

| Structure material: | Steel                | Diffuser material: | Glass     |
|---------------------|----------------------|--------------------|-----------|
| Structure finish:   | Copper-colored brown | Diffuser finish:   | Matt opal |
| Blades material:    | ABS                  |                    |           |
| Blades finishes:    | Copper-colored brown |                    |           |