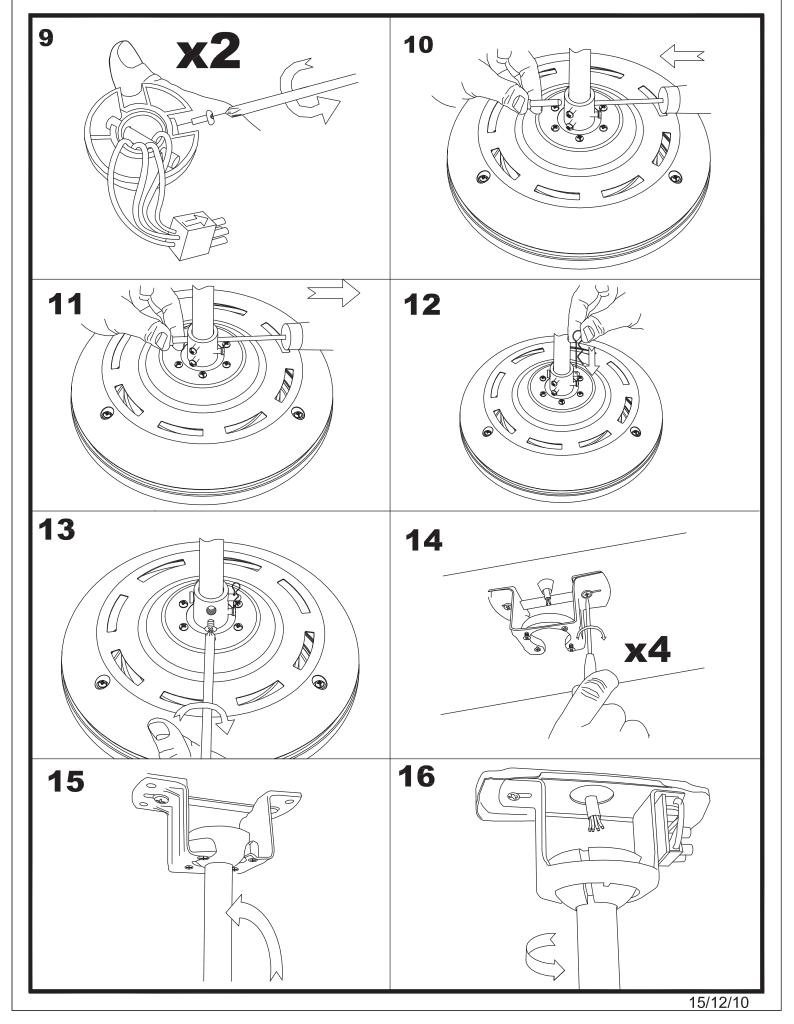

older:            | 2 x E27<br>2 x E27 |
| Power (W):             | E27 18W<br>E27 60W |
| Voltage / Frequency:   | 230V/50Hz          |
| Units per box:         | 1                  |
| Net Weight (Kg):       | 8.36               |
| EAN:                   | 8435111082614      |
| CFM:                   | 4978.00            |



## MATERIALS / FINISHES

| Structure material: | Steel                | Diffuser material: | Glass     |
|---------------------|----------------------|--------------------|-----------|
| Structure finish:   | Copper-colored brown | Diffuser finish:   | Matt opal |
| Blades material:    | ABS                  |                    |           |
| Blades finishes:    | Copper-colored brown |                    |           |



71-4399-14-14



IP20







LEDS.C4







15/12/10











15/12/10