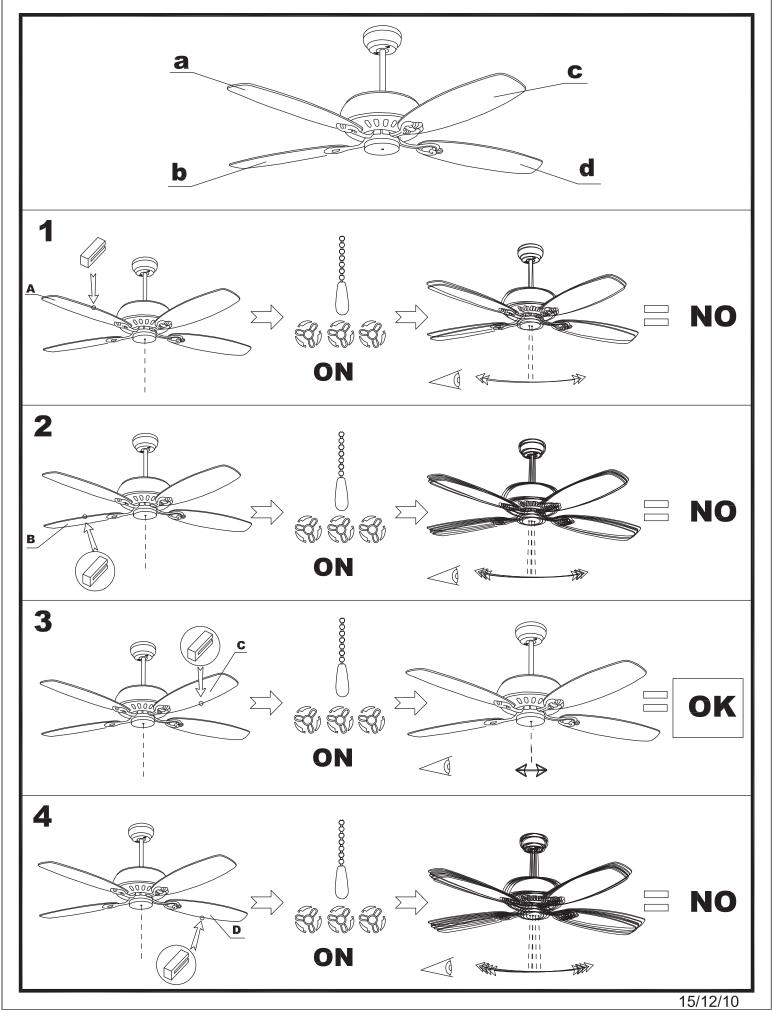

## **TECHNICAL CHARACTERISTICS**

| Туре:                  | Fan                |
|------------------------|--------------------|
| RPM:                   | 80/120/175         |
| IP Protection degrees: | IP23               |
| Lampholder:            | 2 x E27<br>2 x E27 |
| Power (W):             | E27 18W<br>E27 60W |
| Voltage / Frequency:   | 230V/50Hz          |
| Units per box:         | 1                  |
| Net Weight (Kg):       | 8.36               |
| EAN:                   | 8435111082614      |
| CFM:                   | 4978.00            |