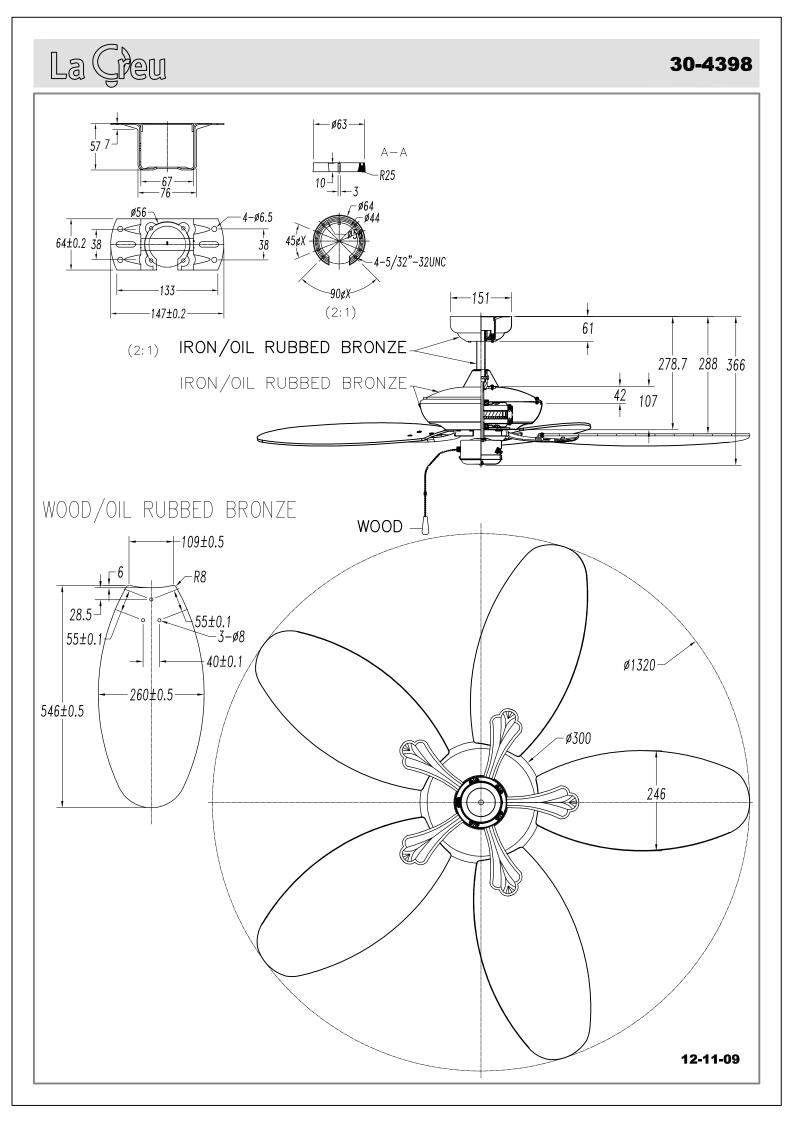

## **TECHNICAL CHARACTERISTICS**

| Туре:                  | Fan                |
|------------------------|--------------------|
| RPM:                   | 80/120/175         |
| IP Protection degrees: | IP23               |
| Lampholder:            | 2 x E27<br>2 x E27 |
| Power (W):             | E27 18W<br>E27 60W |
| Voltage / Frequency:   | 230V/50Hz          |
| Units per box:         | 1                  |
| Net Weight (Kg):       | 8.36               |
| EAN:                   | 8435111082614      |
| CFM:                   | 4978.00            |

## MATERIALS / FINISHES

| Structure material: | Steel                | Diffuser material: | Glass     |
|---------------------|----------------------|--------------------|-----------|
| Structure finish:   | Copper-colored brown | Diffuser finish:   | Matt opal |
| Blades material:    | ABS                  |                    |           |
| Blades finishes:    | Copper-colored brown |                    |           |