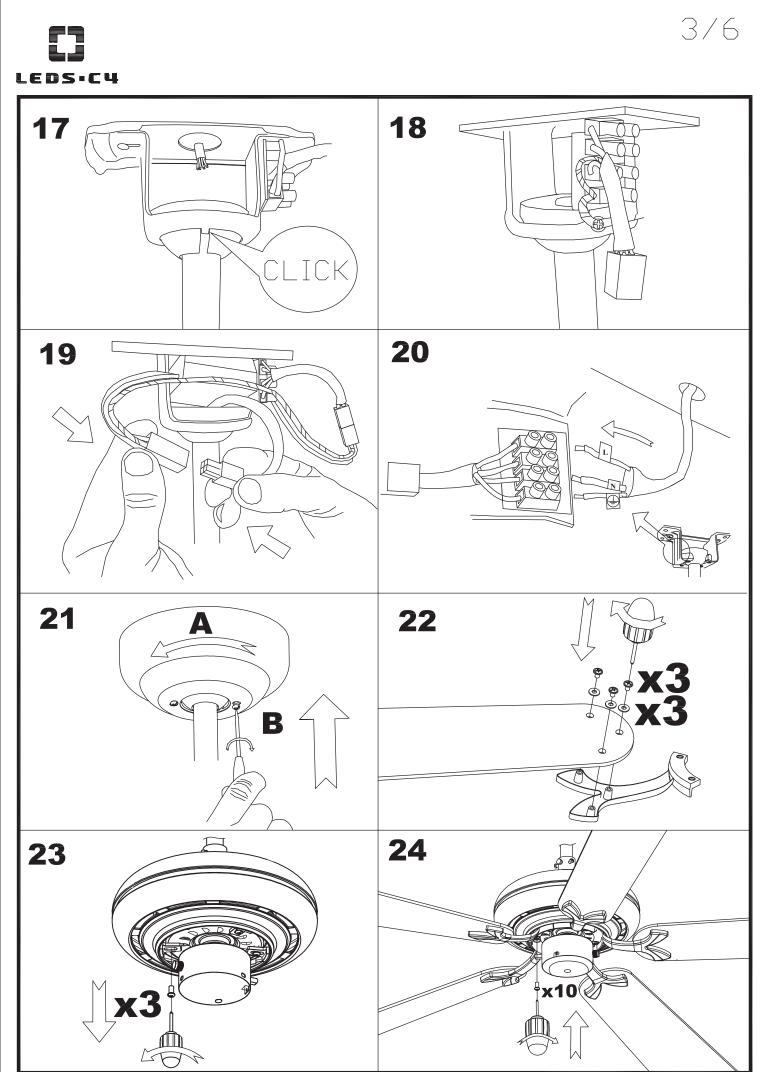

der:            | 2 x E27<br>2 x E27 |
| Power (W):             | E27 18W<br>E27 60W |
| Voltage / Frequency:   | 230V/50Hz          |
| Units per box:         | 1                  |
| Net Weight (Kg):       | 8.36               |
| EAN:                   | 8435111082614      |
| CFM:                   | 4978.00            |



## MATERIALS / FINISHES

| Structure material: | Steel                | Diffuser material: | Glass     |
|---------------------|----------------------|--------------------|-----------|
| Structure finish:   | Copper-colored brown | Diffuser finish:   | Matt opal |
| Blades material:    | ABS                  |                    |           |
| Blades finishes:    | Copper-colored brown |                    |           |



71-4399-14-14



IP20







LEDS.C4







15/12/10











15/12/10