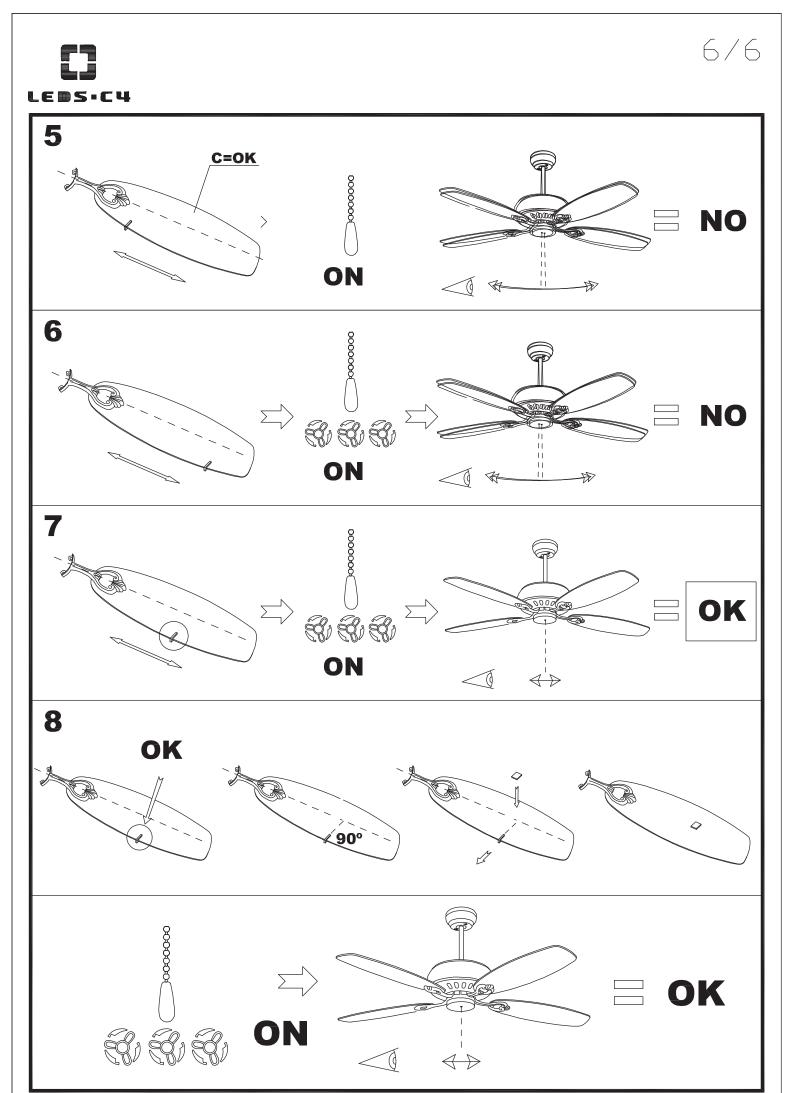

## **TECHNICAL CHARACTERISTICS**

| Туре:                  | Fan                |
|------------------------|--------------------|
| RPM:                   | 80/120/175         |
| IP Protection degrees: | IP23               |
| Lampholder:            | 2 x E27<br>2 x E27 |
| Power (W):             | E27 18W<br>E27 60W |
| Voltage / Frequency:   | 230V/50Hz          |
| Units per box:         | 1                  |
| Net Weight (Kg):       | 8.36               |
| EAN:                   | 8435111082614      |
| CFM:                   | 4978.00            |