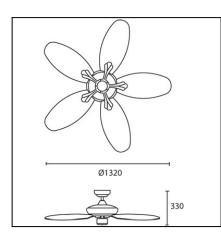

## **TECHNICAL CHARACTERISTICS**

| Туре:                  | Fan                |
|------------------------|--------------------|
| RPM:                   | 80/120/175         |
| IP Protection degrees: | IP23               |
| Lampholder:            | 2 x E27<br>2 x E27 |
| Power (W):             | E27 18W<br>E27 60W |
| Voltage / Frequency:   | 230V/50Hz          |
| Units per box:         | 1                  |
| Net Weight (Kg):       | 8.36               |
| EAN:                   | 8435111082614      |
| CFM:                   | 4978.00            |