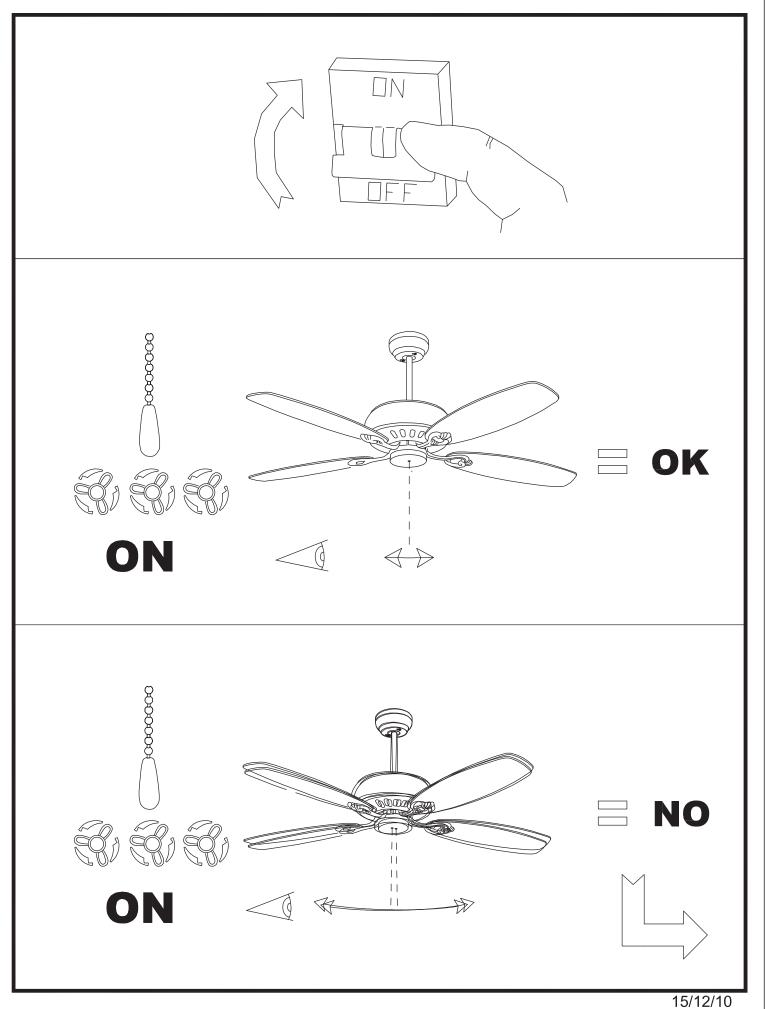

## **TECHNICAL CHARACTERISTICS**

| Туре:                  | Fan                |
|------------------------|--------------------|
| RPM:                   | 80/120/175         |
| IP Protection degrees: | IP23               |
| Lampholder:            | 2 x E27<br>2 x E27 |
| Power (W):             | E27 18W<br>E27 60W |
| Voltage / Frequency:   | 230V/50Hz          |
| Units per box:         | 1                  |
| Net Weight (Kg):       | 8.36               |
| EAN:                   | 8435111082614      |
| CFM:                   | 4978.00            |