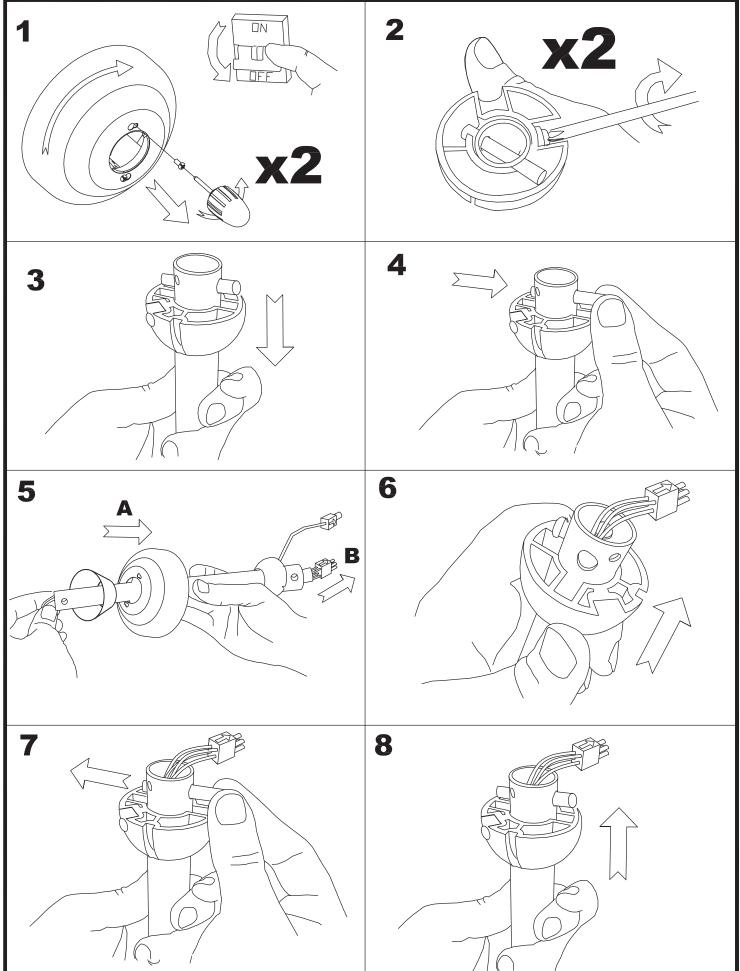

|
| Lampholder:            | 2 x E27<br>2 x E27 |
| Power (W):             | E27 18W<br>E27 60W |
| Voltage / Frequency:   | 230V/50Hz          |
| Units per box:         | 1                  |
| Net Weight (Kg):       | 8.36               |
| EAN:                   | 8435111082614      |
| CFM:                   | 4978.00            |



## MATERIALS / FINISHES

| Structure material: | Steel                | Diffuser material: | Glass     |
|---------------------|----------------------|--------------------|-----------|
| Structure finish:   | Copper-colored brown | Diffuser finish:   | Matt opal |
| Blades material:    | ABS                  |                    |           |
| Blades finishes:    | Copper-colored brown |                    |           |



71-4399-14-14



IP20







LEDS.C4







15/12/10











15/12/10