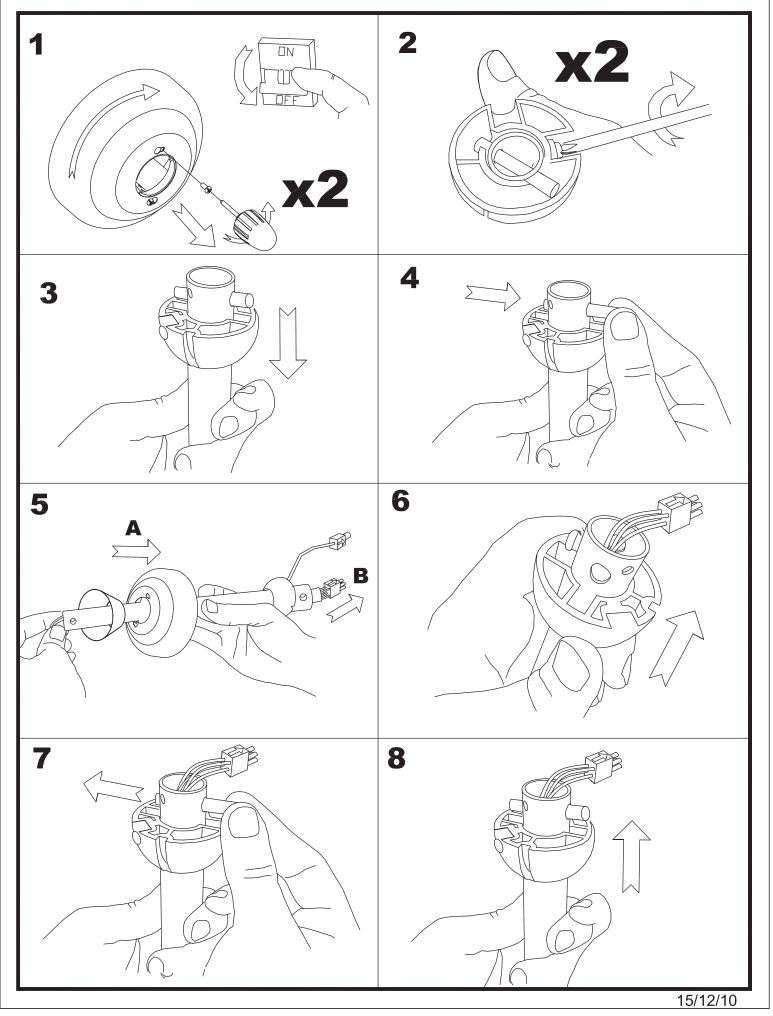

45/185      |
| IP Protection degrees:       | IP20             |
| Lampholder:                  | 2 x E27          |
| Power (W):                   | E27 60W          |
| Total power consumption (W): | 160              |
| Voltage / Frequency:         | 230V/50Hz        |
| Warranty (Years):            | 2                |
| Units per box:               | 1                |
| Net Weight (Kg):             | 6.015            |
| EAN:                         | 8435381401726,00 |
| CFM:                         | 4150.00          |



## **MATERIALS / FINISHES**

| Structure material: | Steel   |
|---------------------|---------|
| Structure finish:   | Patine  |
| Blades material:    | Plywood |
| Blades finishes:    | Beech   |

Diffuser material: Glass Diffuser finish: Matt opal















## 2/7





## 3/7



15/12/10





4/7