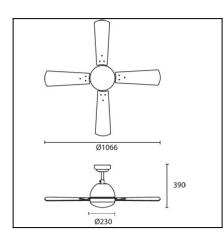

## **TECHNICAL CHARACTERISTICS**

| Туре:                        | Fan              |
|------------------------------|------------------|
| RPM:                         | 100/145/185      |
| IP Protection degrees:       | IP20             |
| Lampholder:                  | 2 x E27          |
| Power (W):                   | E27 60W          |
| Total power consumption (W): | 160              |
| Voltage / Frequency:         | 230V/50Hz        |
| Warranty (Years):            | 2                |
| Units per box:               | 1                |
| Net Weight (Kg):             | 6.015            |
| EAN:                         | 8435381401726,00 |
| CFM:                         | 4150.00          |