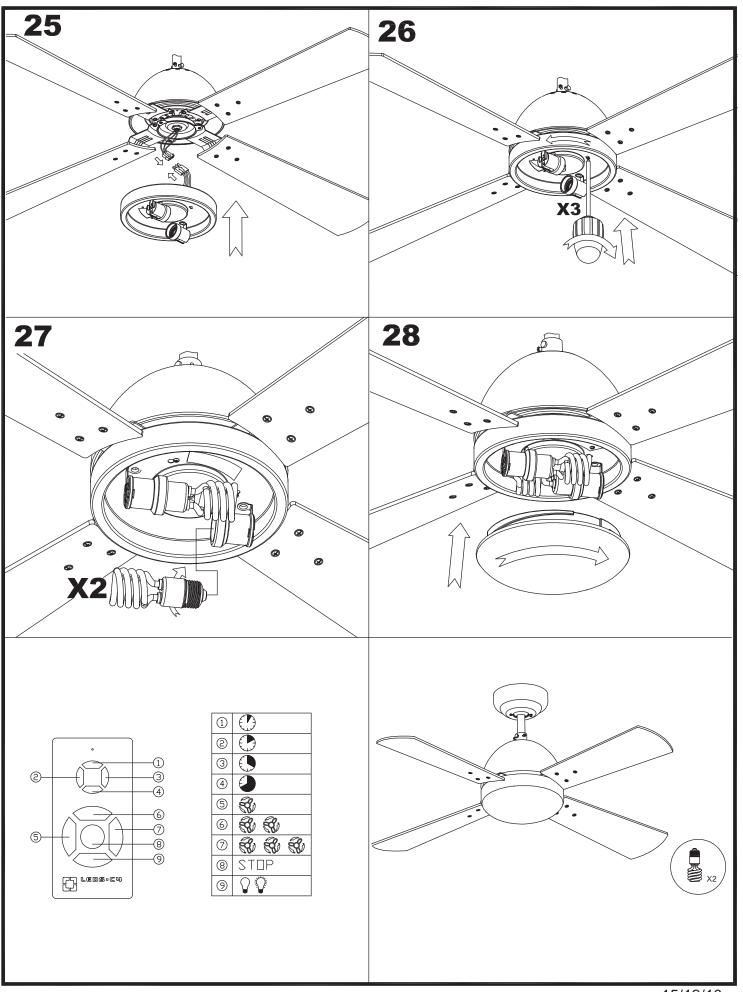

| IP20             |
| Lampholder:                  | 2 x E27          |
| Power (W):                   | E27 60W          |
| Total power consumption (W): | 160              |
| Voltage / Frequency:         | 230V/50Hz        |
| Warranty (Years):            | 2                |
| Units per box:               | 1                |
| Net Weight (Kg):             | 6.015            |
| EAN:                         | 8435381401726,00 |
| CFM:                         | 4150.00          |



## **MATERIALS / FINISHES**

| Structure material: | Steel   |
|---------------------|---------|
| Structure finish:   | Patine  |
| Blades material:    | Plywood |
| Blades finishes:    | Beech   |

Diffuser material: Glass Diffuser finish: Matt opal















## 2/7





## 3/7



15/12/10





4/7