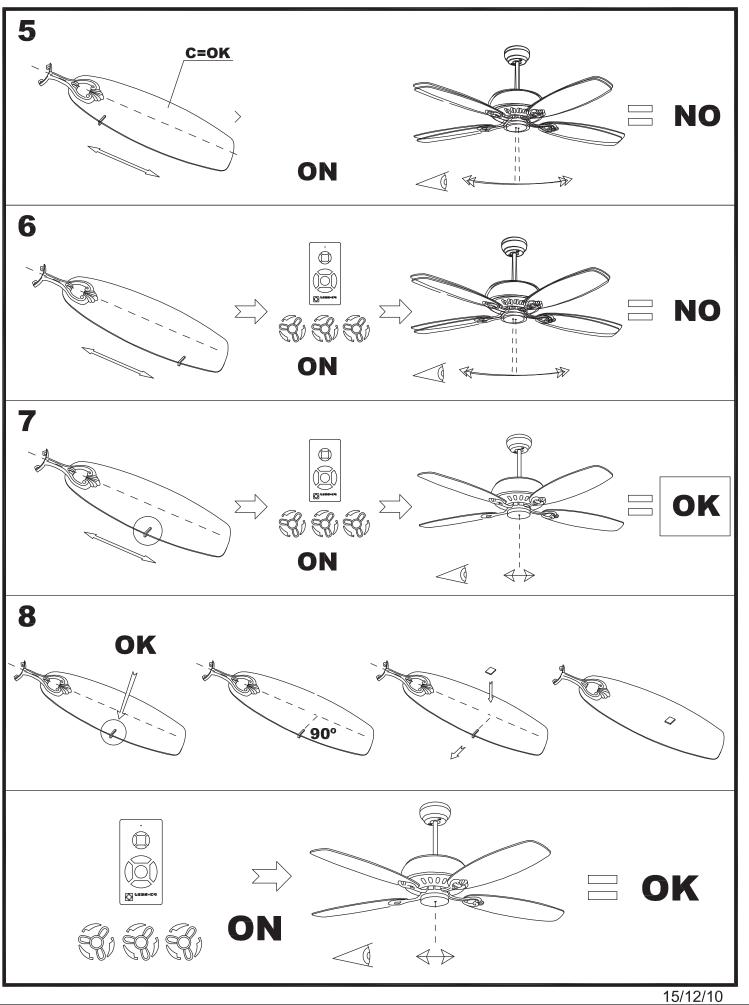

|
| Lampholder:                  | 2 x E27          |
| Power (W):                   | E27 60W          |
| Total power consumption (W): | 160              |
| Voltage / Frequency:         | 230V/50Hz        |
| Warranty (Years):            | 2                |
| Units per box:               | 1                |
| Net Weight (Kg):             | 6.015            |
| EAN:                         | 8435381401726,00 |
| CFM:                         | 4150.00          |



## **MATERIALS / FINISHES**

| Structure material: | Steel   |
|---------------------|---------|
| Structure finish:   | Patine  |
| Blades material:    | Plywood |
| Blades finishes:    | Beech   |

Diffuser material: Glass Diffuser finish: Matt opal















## 2/7





## 3/7



15/12/10





4/7