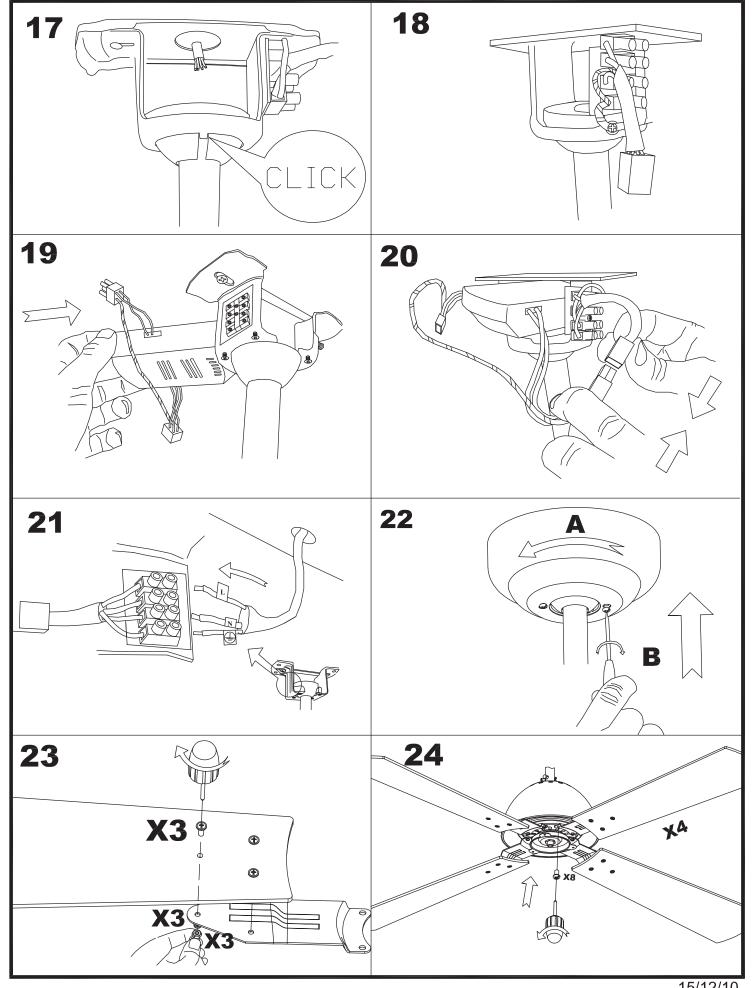

ction degrees:       | IP20             |
| Lampholder:                  | 2 x E27          |
| Power (W):                   | E27 60W          |
| Total power consumption (W): | 160              |
| Voltage / Frequency:         | 230V/50Hz        |
| Warranty (Years):            | 2                |
| Units per box:               | 1                |
| Net Weight (Kg):             | 6.015            |
| EAN:                         | 8435381401726,00 |
| CFM:                         | 4150.00          |



## **MATERIALS / FINISHES**

| Structure material: | Steel   |
|---------------------|---------|
| Structure finish:   | Patine  |
| Blades material:    | Plywood |
| Blades finishes:    | Beech   |

Diffuser material: Glass Diffuser finish: Matt opal















## 2/7





## 3/7



15/12/10





4/7