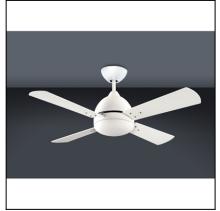

The photograph may not match the reference exactly. Please read the product description to identify the finish.

Download photometric file .ldt /.ies

## **MATERIALS / FINISHES**

| Structure material: | Steel   |
|---------------------|---------|
| Structure finish:   | Patine  |
| Blades material:    | Plywood |
| Blades finishes:    | Beech   |

Diffuser material: Glass Diffuser finish: Matt opal