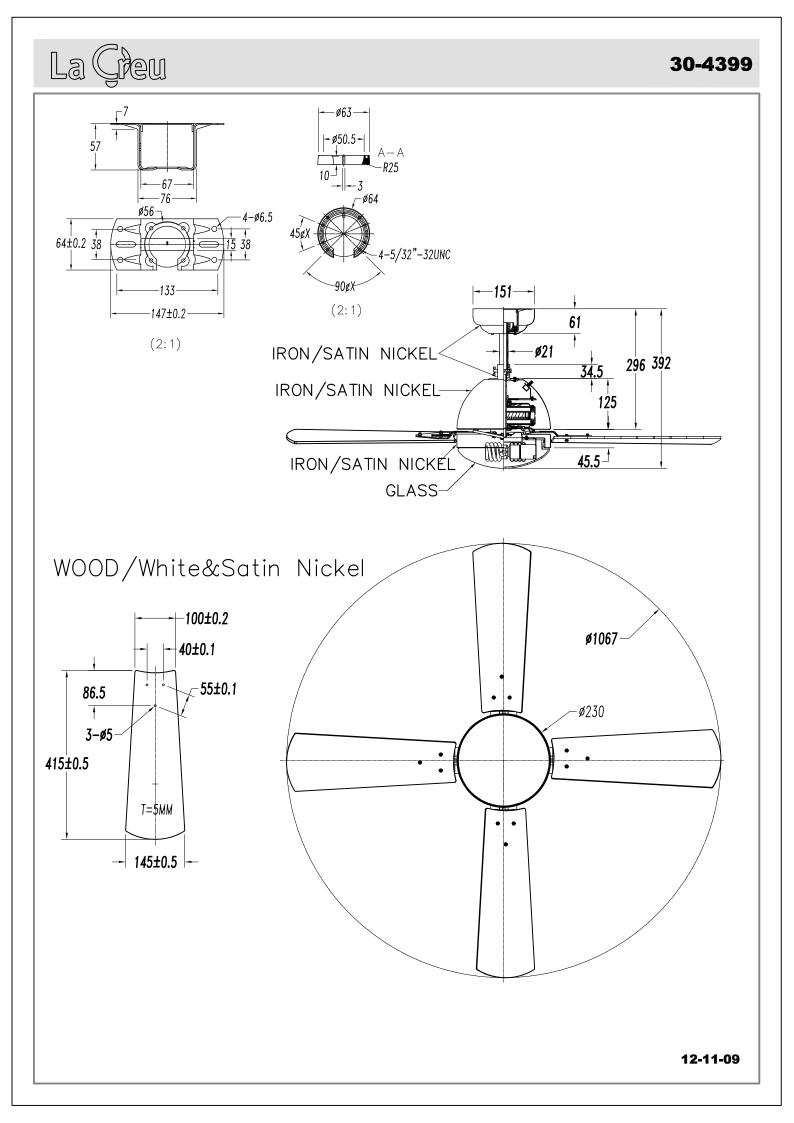

## **TECHNICAL CHARACTERISTICS**

| Туре:                        | Fan              |
|------------------------------|------------------|
| RPM:                         | 100/145/185      |
| IP Protection degrees:       | IP20             |
| Lampholder:                  | 2 x E27          |
| Power (W):                   | E27 60W          |
| Total power consumption (W): | 160              |
| Voltage / Frequency:         | 230V/50Hz        |
| Warranty (Years):            | 2                |
| Units per box:               | 1                |
| Net Weight (Kg):             | 6.015            |
| EAN:                         | 8435381401726,00 |
| CFM:                         | 4150.00          |

## **MATERIALS / FINISHES**

| Structure material: | Steel   |
|---------------------|---------|
| Structure finish:   | Patine  |
| Blades material:    | Plywood |
| Blades finishes:    | Beech   |

Diffuser material: Glass Diffuser finish: Matt opal