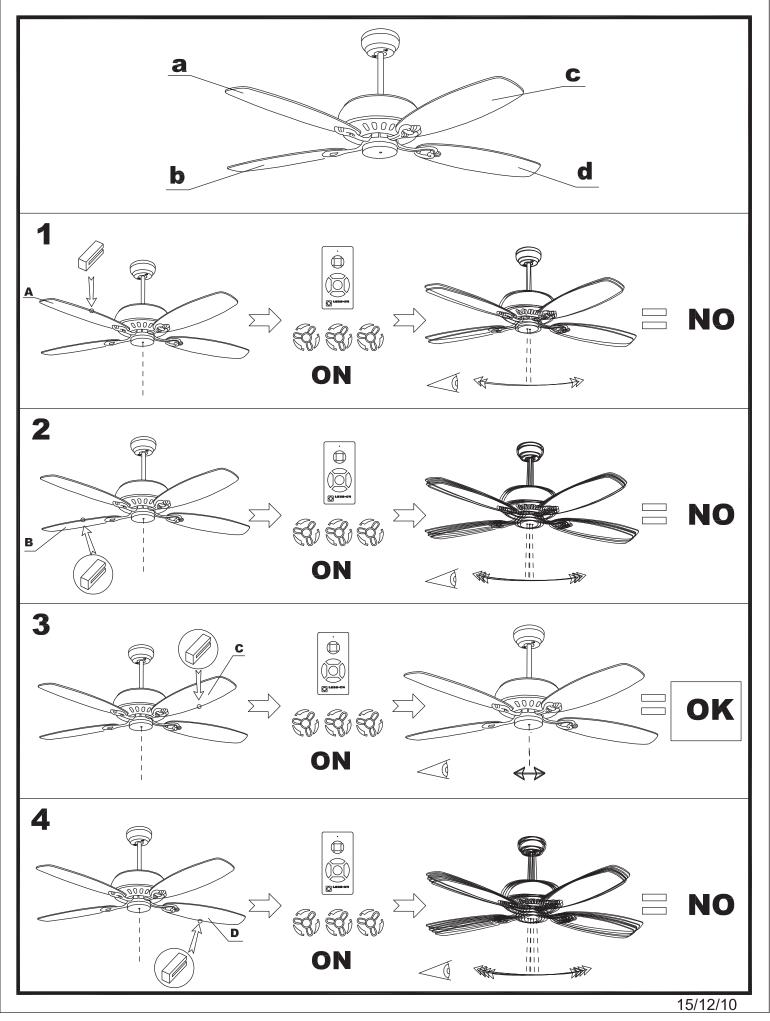

|
| Lampholder:                  | 2 x E27          |
| Power (W):                   | E27 60W          |
| Total power consumption (W): | 160              |
| Voltage / Frequency:         | 230V/50Hz        |
| Warranty (Years):            | 2                |
| Units per box:               | 1                |
| Net Weight (Kg):             | 6.015            |
| EAN:                         | 8435381401726,00 |
| CFM:                         | 4150.00          |



## **MATERIALS / FINISHES**

| Structure material: | Steel   |
|---------------------|---------|
| Structure finish:   | Patine  |
| Blades material:    | Plywood |
| Blades finishes:    | Beech   |

Diffuser material: Glass Diffuser finish: Matt opal















## 2/7





## 3/7



15/12/10





4/7