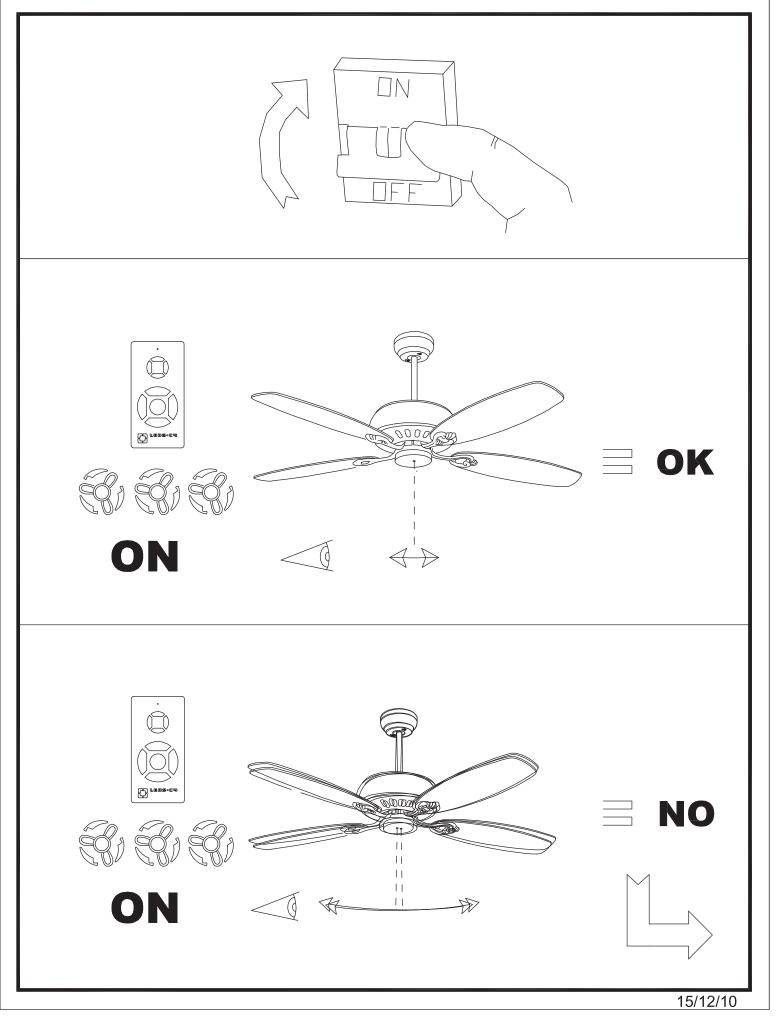

IP20             |
| Lampholder:                  | 2 x E27          |
| Power (W):                   | E27 60W          |
| Total power consumption (W): | 160              |
| Voltage / Frequency:         | 230V/50Hz        |
| Warranty (Years):            | 2                |
| Units per box:               | 1                |
| Net Weight (Kg):             | 6.015            |
| EAN:                         | 8435381401726,00 |
| CFM:                         | 4150.00          |



## **MATERIALS / FINISHES**

| Structure material: | Steel   |
|---------------------|---------|
| Structure finish:   | Patine  |
| Blades material:    | Plywood |
| Blades finishes:    | Beech   |

Diffuser material: Glass Diffuser finish: Matt opal















## 2/7





## 3/7



15/12/10





4/7