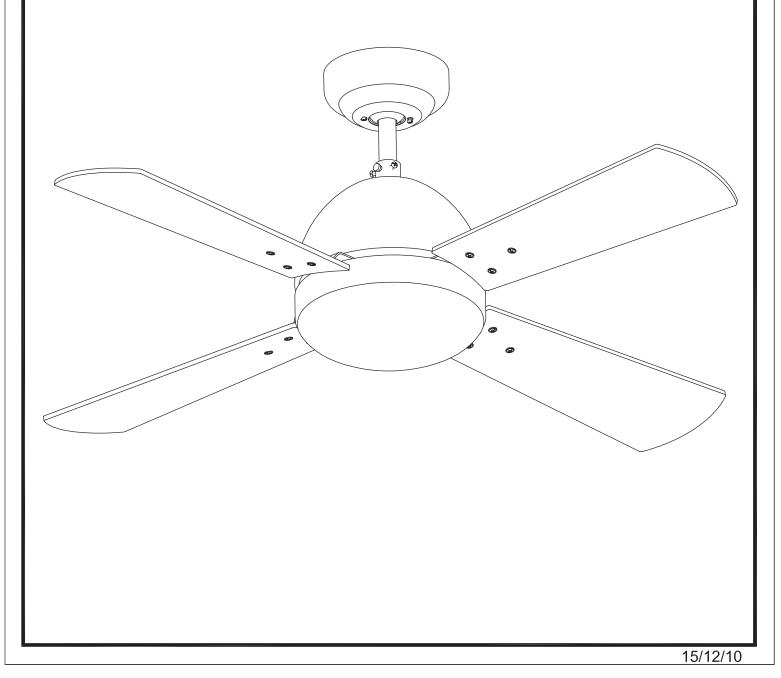

00/145/185      |
| IP Protection degrees:       | IP20             |
| Lampholder:                  | 2 x E27          |
| Power (W):                   | E27 60W          |
| Total power consumption (W): | 160              |
| Voltage / Frequency:         | 230V/50Hz        |
| Warranty (Years):            | 2                |
| Units per box:               | 1                |
| Net Weight (Kg):             | 6.015            |
| EAN:                         | 8435381401726,00 |
| CFM:                         | 4150.00          |



## **MATERIALS / FINISHES**

| Structure material: | Steel   |
|---------------------|---------|
| Structure finish:   | Patine  |
| Blades material:    | Plywood |
| Blades finishes:    | Beech   |

Diffuser material: Glass Diffuser finish: Matt opal















## 2/7





## 3/7



15/12/10





4/7