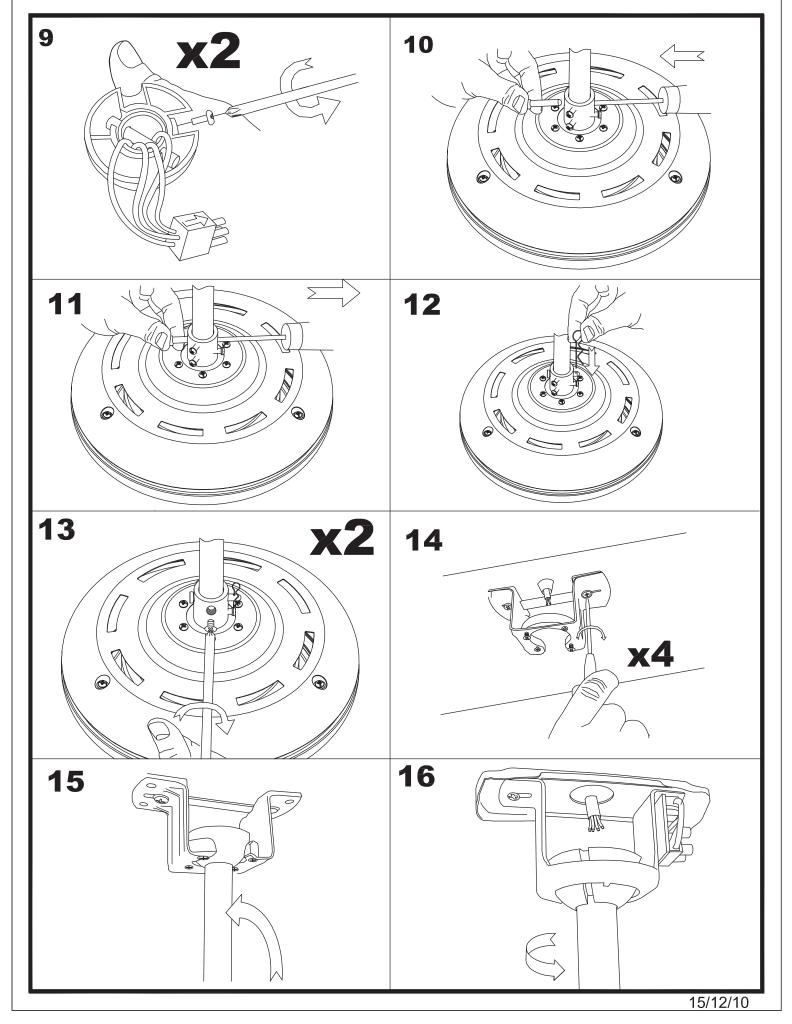

|
| IP Protection degrees:       | IP20             |
| Lampholder:                  | 2 x E27          |
| Power (W):                   | E27 60W          |
| Total power consumption (W): | 160              |
| Voltage / Frequency:         | 230V/50Hz        |
| Warranty (Years):            | 2                |
| Units per box:               | 1                |
| Net Weight (Kg):             | 6.015            |
| EAN:                         | 8435381401726,00 |
| CFM:                         | 4150.00          |



## **MATERIALS / FINISHES**

| Structure material: | Steel   |
|---------------------|---------|
| Structure finish:   | Patine  |
| Blades material:    | Plywood |
| Blades finishes:    | Beech   |

Diffuser material: Glass Diffuser finish: Matt opal















## 2/7





## 3/7



15/12/10





4/7