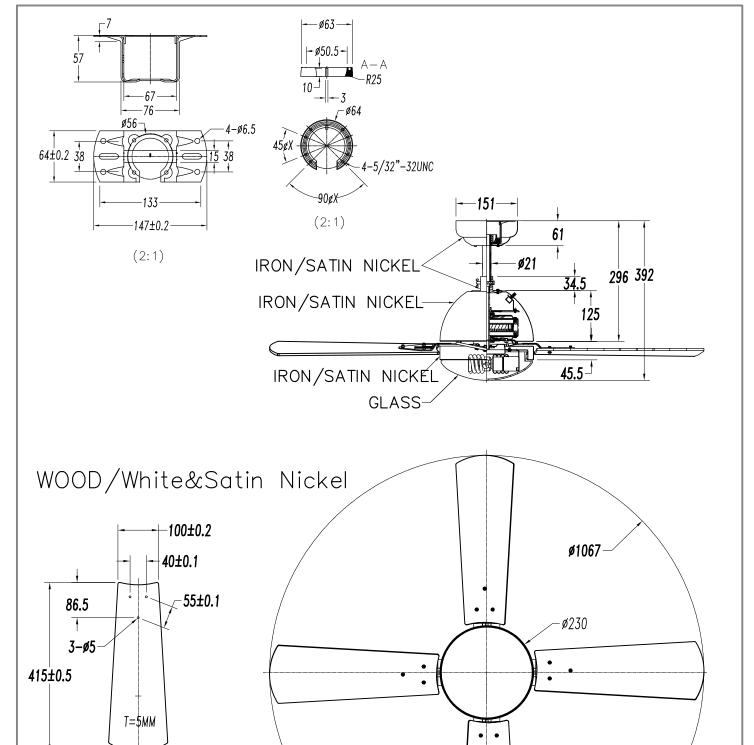

## **TECHNICAL CHARACTERISTICS**

| Fan              |
|------------------|
| 100/145/185      |
| IP20             |
| 2 x E27          |
| E27 60 W         |
| 160              |
| 230V/50Hz        |
| 2                |
| 1                |
| 6.015            |
| 8435111082652,00 |
| 4150.00          |
|                  |

## **MATERIALS / FINISHES**

Structure material: Steel

Structure finish: Copper-colored brown

**Blades material:** Plywood Blades finishes: Beech

Wenge-painted finish

Diffuser material: Glass Diffuser finish: Matt opal

- 145±0.5 -

30-4399-14-F9 30-4399-E4-F9 30-4399-J7-F9 30-4399-81-F9

15/12/10

15/12/10