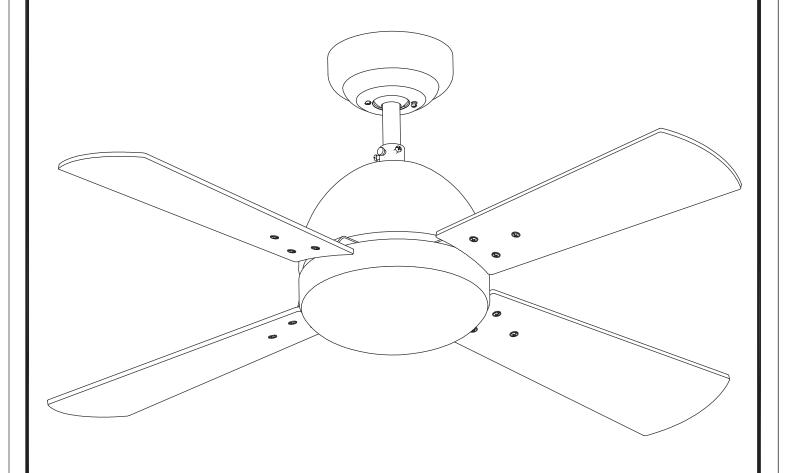

## **MATERIALS / FINISHES**

Structure material: Steel

Structure finish: Copper-colored brown

**Blades material:** Plywood Blades finishes: Beech

Wenge-painted finish

Diffuser material: Glass Diffuser finish: Matt opal