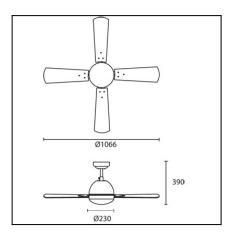

## **TECHNICAL CHARACTERISTICS**

| Fan              |
|------------------|
| 100/145/185      |
| IP20             |
| 2 x E27          |
| E27 60 W         |
| 160              |
| 230V/50Hz        |
| 2                |
| 1                |
| 6.015            |
| 8435111082652,00 |
| 4150.00          |
|                  |