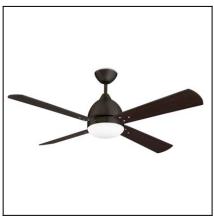

## **BORNEO** 30-4399-J7-F9

The photograph may not match the reference exactly. Please read the product description to identify the finish.

Download photometric file .ldt /.ies

## **MATERIALS / FINISHES**

Structure material: Steel

Structure finish: Copper-colored brown

**Blades material:** Plywood Blades finishes: Beech

Wenge-painted finish

Diffuser material: Glass Diffuser finish: Matt opal