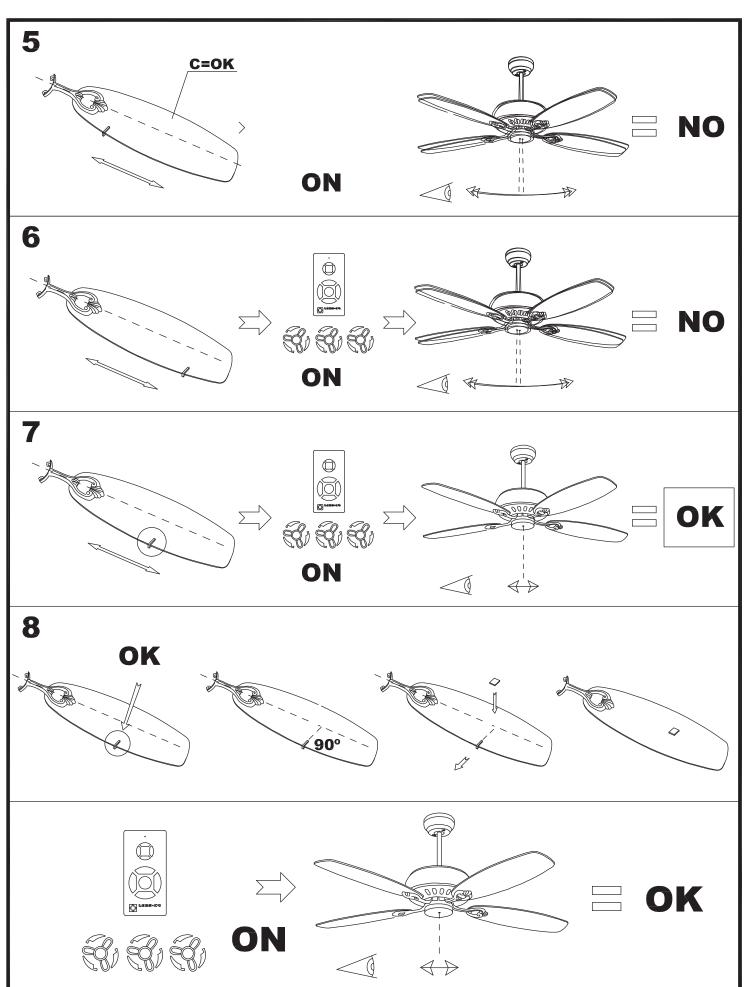

erence exactly. Please read the product description to identify the finish.



Download photometric file .ldt /.ies

## **TECHNICAL CHARACTERISTICS**

| Fan              |
|------------------|
| 100/145/185      |
| IP20             |
| 2 x E27          |
| E27 60 W         |
| 160              |
| 230V/50Hz        |
| 2                |
| 1                |
| 6.015            |
| 8435111082652,00 |
| 4150.00          |
|                  |



## **MATERIALS / FINISHES**

Structure material: Steel

Structure finish: Copper-colored brown

**Blades material:** Plywood Blades finishes: Beech

Wenge-painted finish

Diffuser material: Glass Diffuser finish: Matt opal



- 145±0.5 -





30-4399-14-F9 30-4399-E4-F9 30-4399-J7-F9 30-4399-81-F9







15/12/10





15/12/10