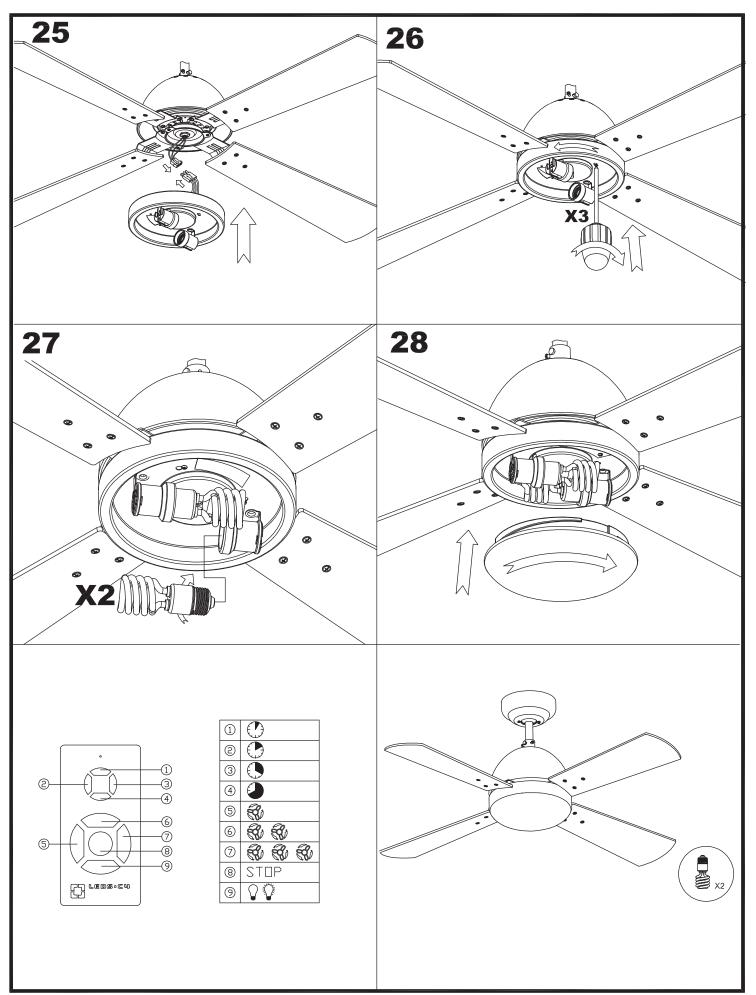

ot match the reference exactly. Please read the product description to identify the finish.



Download photometric file .ldt /.ies

## **TECHNICAL CHARACTERISTICS**

| Fan              |
|------------------|
| 100/145/185      |
| IP20             |
| 2 x E27          |
| E27 60 W         |
| 160              |
| 230V/50Hz        |
| 2                |
| 1                |
| 6.015            |
| 8435111082652,00 |
| 4150.00          |
|                  |



## **MATERIALS / FINISHES**

Structure material: Steel

Structure finish: Copper-colored brown

**Blades material:** Plywood Blades finishes: Beech

Wenge-painted finish

Diffuser material: Glass Diffuser finish: Matt opal



- 145±0.5 -





30-4399-14-F9 30-4399-E4-F9 30-4399-J7-F9 30-4399-81-F9







15/12/10





15/12/10