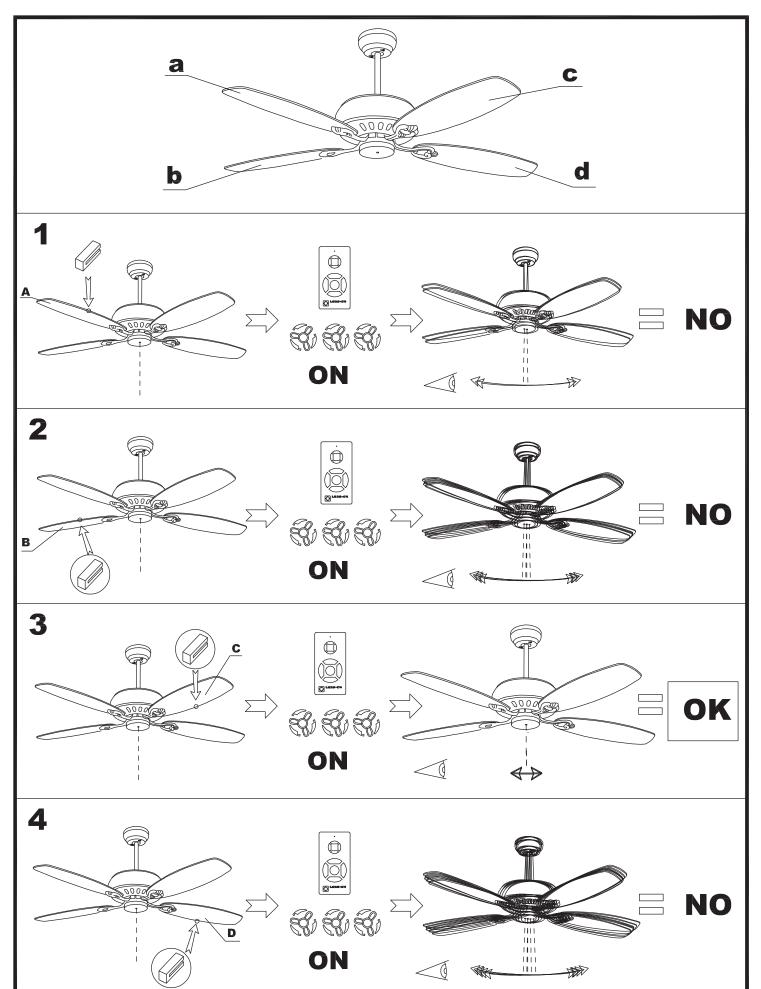

reference exactly. Please read the product description to identify the finish.



Download photometric file .ldt /.ies

## **TECHNICAL CHARACTERISTICS**

| Fan              |
|------------------|
| 100/145/185      |
| IP20             |
| 2 x E27          |
| E27 60 W         |
| 160              |
| 230V/50Hz        |
| 2                |
| 1                |
| 6.015            |
| 8435111082652,00 |
| 4150.00          |
|                  |



## **MATERIALS / FINISHES**

Structure material: Steel

Structure finish: Copper-colored brown

**Blades material:** Plywood Blades finishes: Beech

Wenge-painted finish

Diffuser material: Glass Diffuser finish: Matt opal



- 145±0.5 -





30-4399-14-F9 30-4399-E4-F9 30-4399-J7-F9 30-4399-81-F9







15/12/10





15/12/10