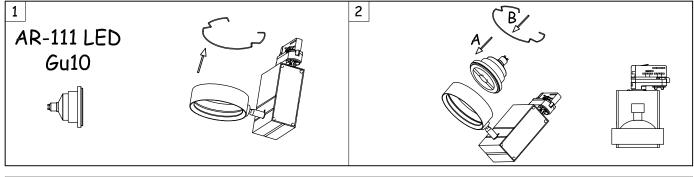

#### **GEAR**

Gear included: Yes, electronic

| REF.             | LAMP                                | SOCKET |
|------------------|-------------------------------------|--------|
| 35-1557-14/60-00 | CDM-R111 35W                        | GX8.5  |
| 35-1558-14/60-00 | CDM-R111 70W                        | GX8.5  |
| 35-1559-14/60-00 | QR-111 MAX 100W/ AR-111 LED MAX 15W | G53    |
| 35-1565-14/60-00 | AR-111 LED MAX 15W                  | GU10   |