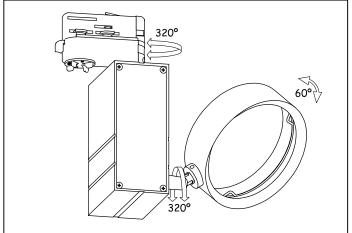

#### **TECHNICAL CHARACTERISTICS**

| Type:                                             | Spotlight        |
|---------------------------------------------------|------------------|
| Adjustable 355° on the horitzontal axis.          |                  |
| Adjustable 355° on the vertical axis.2            |                  |
| Adjustable from 0° to 60° on the horizontal axis. |                  |
| IP Protection degrees:                            | IP20             |
| Lampholder:                                       | 1 x GX8.5        |
| Power (W):                                        | GX8.5 35         |
| Voltage / Frequency:                              | 220-240V/50-60Hz |
| Warranty (Years):                                 | 2                |
| Units per box:                                    | 1                |
| EAN:                                              | 8,43511E+12      |
|                                                   |                  |