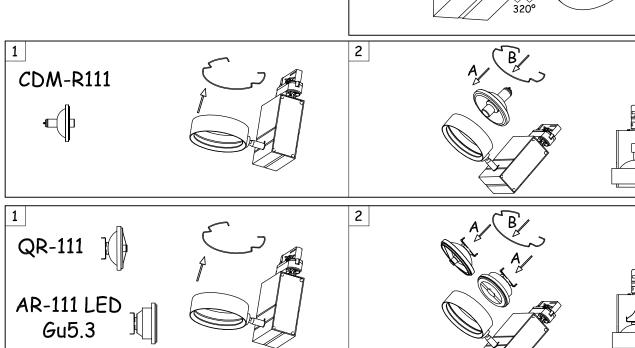

#### **GEAR**

Gear included: Yes, electronic

| REF.             | LAMP                                | SOCKET |
|------------------|-------------------------------------|--------|
| 35-1557-14/60-00 | CDM-R111 35W                        | GX8.5  |
| 35-1558-14/60-00 | CDM-R111 70W                        | GX8.5  |
| 35-1559-14/60-00 | QR-111 MAX 100W/ AR-111 LED MAX 15W | G53    |
| 35-1565-14/60-00 | AR-111 LED MAX 15W                  | GU10   |