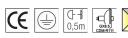

#### **DESCRIPTION**

Track mounted spotlight for halogen lamps, discharge lamps and 111mm diameter LED lights. Body made up of extruded aluminium and injected aluminium parts. Finish in white or black. Includes a tilting gimbal allowing multidirectional rotation and also rotation towards the unit. Surface installation possible with additional kit.

#### **TECHNICAL CHARACTERISTICS**

| Type:                                             | Spotlight        |
|---------------------------------------------------|------------------|
| Adjustable 355° on the horitzontal axis.          |                  |
| Adjustable 355° on the vertical axis.2            |                  |
| Adjustable from 0° to 60° on the horizontal axis. |                  |
| IP Protection degrees:                            | IP20             |
| Lampholder:                                       | 1 x GX8.5        |
| Power (W):                                        | GX8.5 35         |
| Voltage / Frequency:                              | 220-240V/50-60Hz |
| Warranty (Years):                                 | 2                |
| Units per box:                                    | 1                |
| EAN:                                              | 8,43511E+12      |
|                                                   |                  |