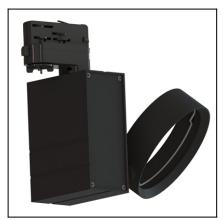

#### **DESCRIPTION**

Track mounted spotlight for halogen lamps, discharge lamps and 111mm diameter LED lights. Body made up of extruded aluminium and injected aluminium parts. Finish in white or black. Includes a tilting gimbal allowing multidirectional rotation and also rotation towards the unit. Surface installation possible with additional kit.

### **MATERIALS / FINISHES**

Structure material: Aluminium
Structure finish: Black