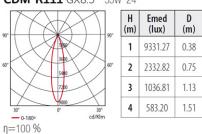

# **KEY** 35-1557-60-00



The photograph may not match the reference exactly. Please read the product description to identify the finish.



## **CDM-R111** GX8.5 35W 24°



Download photometric file .ldt /.ies

#### **DESCRIPTION**

Track mounted spotlight for halogen lamps, discharge lamps and 111mm diameter LED lights. Body made up of extruded aluminium and injected aluminium parts. Finish in white or black. Includes a tilting gimbal allowing multidirectional rotation and also rotation towards the unit. Surface installation possible with additional kit.

#### **TECHNICAL CHARACTERISTICS**

| Type:                                             | Spotlight        |
|---------------------------------------------------|------------------|
| Adjustable 355° on the horitzontal axis.          |                  |
| Adjustable 355° on the vertical axis.2            |                  |
| Adjustable from 0° to 60° on the horizontal axis. |                  |
| IP Pr