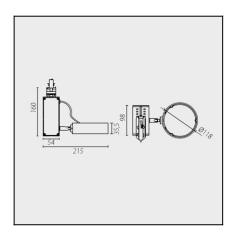

#### **TECHNICAL CHARACTERISTICS**

| Type:                                             | Spotlight        |
|---------------------------------------------------|------------------|
| Adjustable 355° on the horitzontal axis.          |                  |
| Adjustable 355° on the vertical axis.2            |                  |
| Adjustable from 0° to 60° on the horizontal axis. |                  |
| IP Protection degrees:                            | IP20             |
| Lampholder:                                       | 1 x GX8.5        |
| Power (W):                                        | GX8.5 35         |
| Voltage / Frequency:                              | 220-240V/50-60Hz |
| Warranty (Years):                                 | 2                |
| Units per box:                                    | 1                |
| EAN:                                              | 8,43511E+12      |
|                                                   |                  |