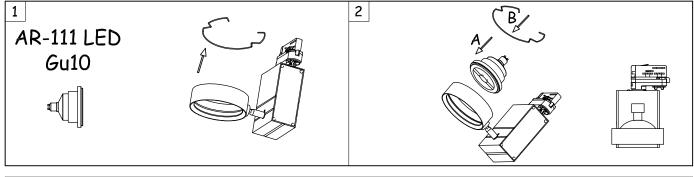

## **GEAR**

Gear included: Yes, electronic

| REF.             | LAMP                                | SOCKET |
|------------------|-------------------------------------|--------|
| 35-1557-14/60-00 | CDM-R111 35W                        | GX8.5  |
| 35-1558-14/60-00 | CDM-R111 70W                        | GX8.5  |
| 35-1559-14/60-00 | QR-111 MAX 100W/ AR-111 LED MAX 15W | G53    |
| 35-1565-14/60-00 | AR-111 LED MAX 15W                  | GU10   |