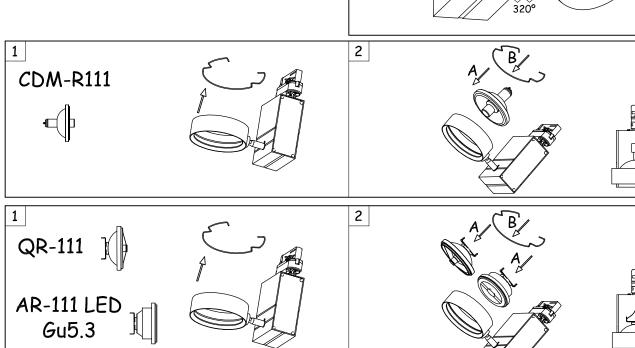

#### CDM-R111 GX8.5 70W 24°

Download photometric file .ldt /.ies

## **GEAR**

Gear included: Yes, electronic

| REF.             | LAMP                                | SOCKET |
|------------------|-------------------------------------|--------|
| 35-1557-14/60-00 | CDM-R111 35W                        | GX8.5  |
| 35-1558-14/60-00 | CDM-R111 70W                        | GX8.5  |
| 35-1559-14/60-00 | QR-111 MAX 100W/ AR-111 LED MAX 15W | G53    |
| 35-1565-14/60-00 | AR-111 LED MAX 15W                  | GU10   |