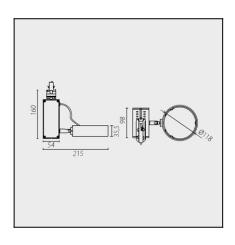

### **TECHNICAL CHARACTERISTICS**

| Type:                                             | Spotlight        |
|---------------------------------------------------|------------------|
| Adjustable 355° on the horitzontal axis.          |                  |
| Adjustable 355° on the vertical axis.2            |                  |
| Adjustable from 0° to 60° on the horizontal axis. |                  |
| IP Protection degrees:                            | IP20             |
| Lampholder:                                       | 1 x GX8.5        |
| Power (W):                                        | GX8.5 70         |
| Voltage / Frequency:                              | 220-240V/50-60Hz |
| Warranty (Years):                                 | 2                |
| Units per box:                                    | 1                |
| Net Weight (Kg):                                  | 0.845            |
| EAN:                                              | 8,43511E+12      |