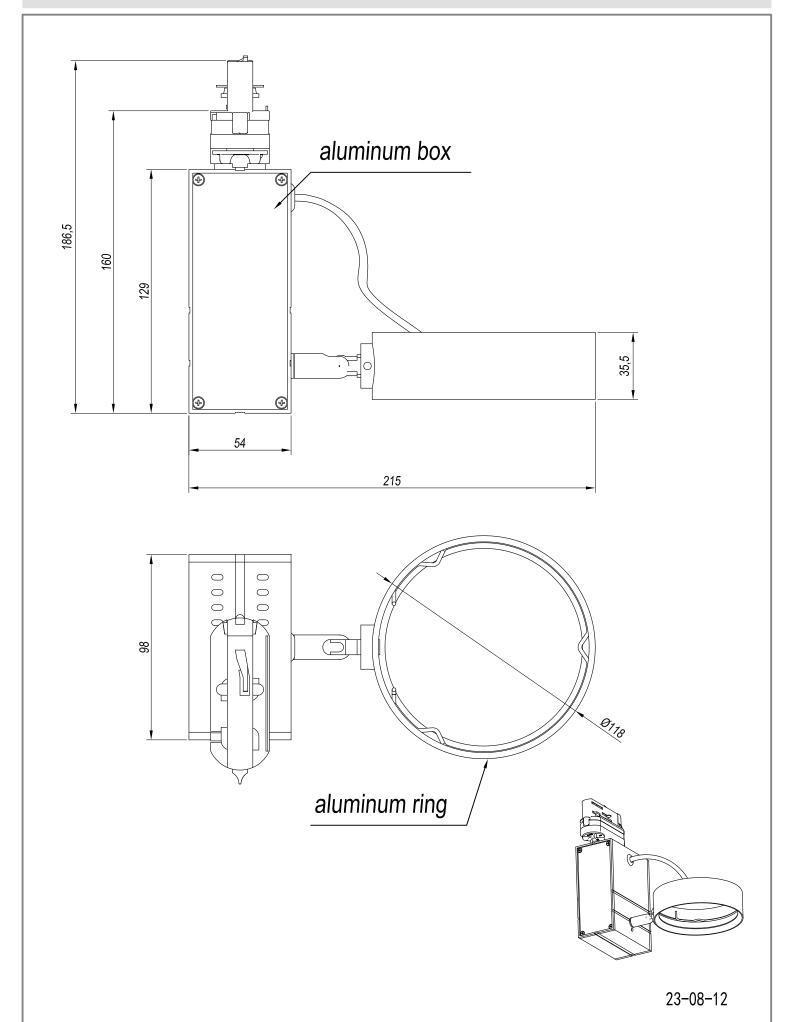

#### **DESCRIPTION**

Track mounted spotlight for halogen lamps, discharge lamps and 111mm diameter LED lights. Body made up of extruded aluminium and injected aluminium parts. Finish in white or black. Includes a tilting gimbal allowing multidirectional rotation and also rotation towards the unit. Surface installation possible with additional kit.

### **TECHNICAL CHARACTERISTICS**

| Type:                                             | Spotlight        |
|---------------------------------------------------|------------------|
| Adjustable 355° on the horitzontal axis.          |                  |
| Adjustable 355° on the vertical axis.2            |                  |
| Adjustable from 0° to 60° on the horizontal axis. |                  |
| IP Protection degrees:                            | IP20             |
| Lampholder:                                       | 1 x GX8.5        |
| Power (W):                                        | GX8.5 70         |
| Voltage / Frequency:                              | 220-240V/50-60Hz |
| Warranty (Years):                                 | 2                |
| Units per box:                                    | 1                |
| Net Weight (Kg):                                  | 0.845            |
| EAN:                                              | 8,43511E+12      |