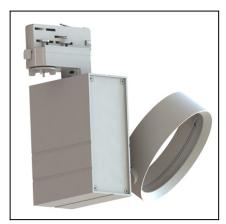

#### **DESCRIPTION**

Track mounted spotlight for halogen lamps, discharge lamps and 111mm diameter LED lights. Body made up of extruded aluminium and injected aluminium parts. Finish in white or black. Includes a tilting gimbal allowing multidirectional rotation and also rotation towards the unit. Surface installation possible with additional kit.

### **TECHNICAL CHARACTERISTICS**

| Type:                                             | Spotlight        |
|---------------------------------------------------|------------------|
| Adjustable 355° on the horitzontal axis.          |                  |
| Adjustable 355° on the vertical axis.2            |                  |
| Adjustable from 0° to 60° on the horizontal axis. |                  |
| IP Protection degrees:                            | IP20             |
| Lampholder:                                       | 1 x GX8.5        |
| Power (W):                                        | GX8.5 70         |
| Voltage / Frequency:                              | 220-240V/50-60Hz |
| Warranty (Years):                                 | 2                |
| Units per box:                                    | 1                |
| Net Weight (Kg):                                  | 0.845            |
| EAN:                                              | 8,43511E+12      |