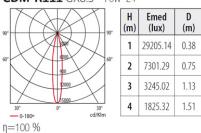

# KEY 35-1558-14-00



The photograph may not match the reference exactly. Please read the product description to identify the finish.



#### CDM-R111 GX8.5 70W 24°



Download photometric file .ldt /.ies

#### **DESCRIPTION**

Track mounted spotlight for halogen lamps, discharge lamps and 111mm diameter LED lights. Body made up of extruded aluminium and injected aluminium parts. Finish in white or black. Includes a tilting gimbal allowing multidirectional rotation and also rotation towards the unit. Surface installation possible with additional kit.

### **TECHNICAL CHARACTERISTICS**

| Type:                                             | Spotlight        |
|---------------------------------------------------|------------------|
| Adjustable 355° on the horitzontal axis.          |                  |
| Adjustable 355° on the vertical axis.2            |                  |
| Adjustable from 0° to 60° on the horizontal axis. |                  |
| IP Pro