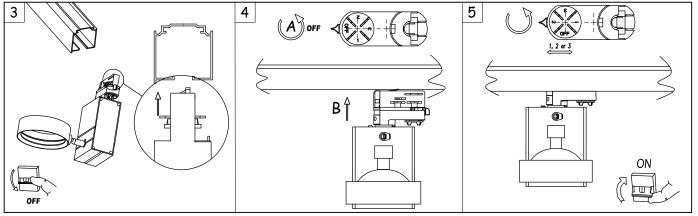

#### **DESCRIPTION**

Track mounted spotlight for halogen lamps, discharge lamps and 111mm diameter LED lights. Body made up of extruded aluminium and injected aluminium parts. Finish in white or black. Includes a tilting gimbal allowing multidirectional rotation and also rotation towards the unit. Surface installation possible with additional kit.