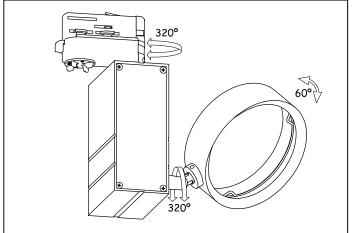

### **TECHNICAL CHARACTERISTICS**

| Type:                                             | Spotlight        |
|---------------------------------------------------|------------------|
| Adjustable 355° on the horitzontal axis.          |                  |
| Adjustable 355° on the vertical axis.2            |                  |
| Adjustable from 0° to 60° on the horizontal axis. |                  |
| IP Protection degrees:                            | IP20             |
| Lampholder:                                       | 1 x GX8.5        |
| Power (W):                                        | GX8.5 70         |
| Voltage / Frequency:                              | 220-240V/50-60Hz |
| Warranty (Years):                                 | 2                |
| Units per box:                                    | 1                |
| Net Weight (Kg):                                  | 0.845            |
| EAN:                                              | 8,43511E+12      |